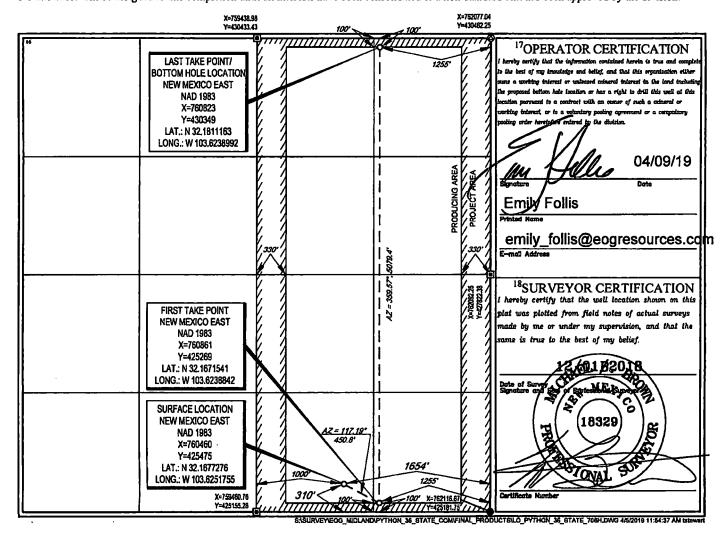

AMENDED REPORT

WELL LOCATION AND ACREAGE DEDICATION PLAT

| 30-025-4                             | 5740 <sup>mbe</sup>      | г                                  |                  | <sup>3</sup> Pool Code<br>98180 WC-025 G-09 S253309P; UPR WC |                    |                        |                     |                     |                      |  |
|--------------------------------------|--------------------------|------------------------------------|------------------|--------------------------------------------------------------|--------------------|------------------------|---------------------|---------------------|----------------------|--|
| <sup>1</sup> Property Code<br>325160 |                          |                                    | PYTHON 36 STATE  |                                                              |                    |                        |                     |                     | *Well Number<br>706H |  |
| <sup>7</sup> ogrid №.<br>7377        |                          | *Operator Name EOG RESOURCES, INC. |                  |                                                              |                    |                        |                     |                     | Elevation<br>3538'   |  |
| •                                    |                          |                                    |                  | 1                                                            | OSurface Lo        | cation                 |                     |                     |                      |  |
| UL or lot no.<br>O                   | Section<br>36            | Township 24-S                      | Range<br>32-E    | Lot Idn                                                      | Feet from the 310' | North/South line SOUTH | Feet from the 1654' | East/West line EAST | Count                |  |
| ,                                    |                          |                                    | <sup>11</sup> Be | ottom Hole I                                                 | ocation If Di      | fferent From Surf      | ace                 | ·····               |                      |  |
| UL or lot no.                        | Section                  | Township                           | Range            | Lot Idn                                                      | Feet from the      | North/South line       | Feet from the       | East/West line      | Count                |  |
| A                                    | 36                       | 24-S                               | 32-E             |                                                              | 100'               | NORTH                  | 1255'               | EAST                | LEA                  |  |
| Dedicated Acres 320.00               | <sup>13</sup> Joint or 1 | Infill 14Co                        | nsolidation Code | <sup>15</sup> Order No                                       |                    | · · · · · ·            | •                   | •                   |                      |  |