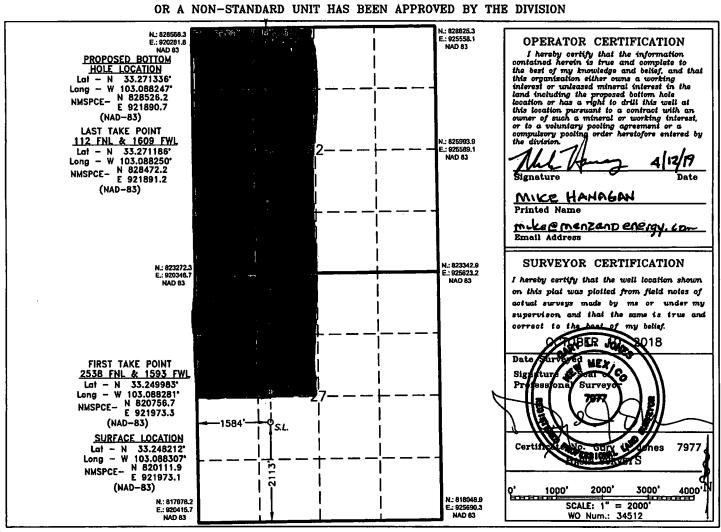

## WELL LOCATION AND ACREAGE DEDICATION PLAT

□ AMENDED REPORT

| 30-02                   | 373     | 3 27810                               |       |         | GLADIOLA; SAN ANRES |                  |               |                    |        |
|-------------------------|---------|---------------------------------------|-------|---------|---------------------|------------------|---------------|--------------------|--------|
| Property Code<br>322919 |         | Property Name TRINITY 27-22 STATE COM |       |         |                     |                  |               | Well Number        |        |
| 231429                  |         | Operator Name MANZANO LLC             |       |         |                     |                  |               | Elevation<br>3798' |        |
|                         |         |                                       |       |         | Surface Loc         | ation            |               |                    |        |
| UL or lot No.           | Section | Township                              | Range | Lot Idn | Feet from the       | North/South line | Feet from the | East/West line     | County |
| K                       | 27      | 12 S                                  | 38 E  |         | 2113                | SOUTH            | 1584          | WEST               | LEA    |

Bottom Hole Location If Different From Surface North/South line East/West line UL or lot No. Range Lot Idn Feet from the Feet from the Section Township County C 38 E 58 NORTH 1609 22 12 S WEST LEA Joint or Infill Consolidation Code Dedicated Acres Order No. 480