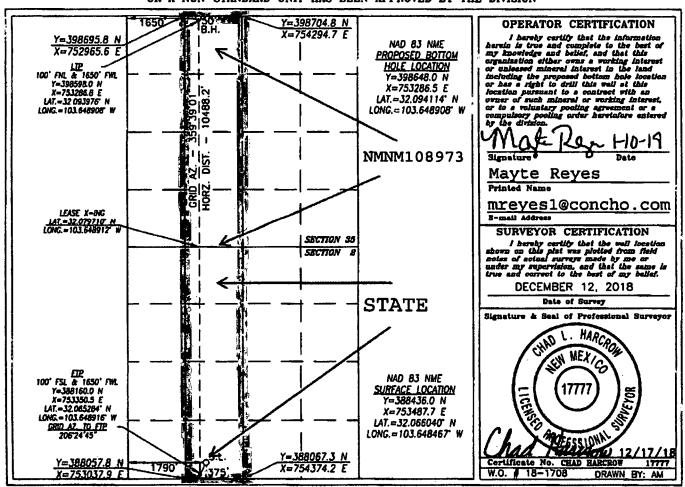

DISTRICT IV
1250 S. ST. FRANCIS DR. SANTA PR. NO. 57000
PRODE: (500) 470-3460 PRE: (500) 470-3444

☐ AMENDED REPORT

|               | WELL LOCATION AND | ACREAGE DEDICATION PLAT | T                |  |  |
|---------------|-------------------|-------------------------|------------------|--|--|
| API Number    | Pool Cade         | Pool Name               |                  |  |  |
| 30-025 44833  | 97838             | Jennings; Upper Bo      | one Spring Shale |  |  |
| Property Code | Prop              | Well Number             |                  |  |  |
| 325390        | HARRIER I         | 302H                    |                  |  |  |
| OGRID No.     | Oper              | Elevation               |                  |  |  |
| 229137        | COG OPE           | 3250 3'                 |                  |  |  |

## Surface Location

| UL or lot No.                                                      | Section | Township | Range | Lot idn | Feet from the | North/South line | Feet from the | East/West line | County |  |  |
|--------------------------------------------------------------------|---------|----------|-------|---------|---------------|------------------|---------------|----------------|--------|--|--|
| N                                                                  | 2       | 26-S     | 32-E  | as      | 375           | SOUTH            | 1790          | WEST           | LEA    |  |  |
| Bottom Hole Location If Different From Surface                     |         |          |       |         |               |                  |               |                |        |  |  |
| UL or lot No.                                                      | Section | Township | Range | Lot Ida | Feet from the | North/South line | Feet from the | East/West line | County |  |  |
| С                                                                  | 35      | 25-S     | 32-E  | C       | 50            | NORTH            | 1650          | WEST           | LEA    |  |  |
| Dedicated Acres   Joint or Infill   Consolidation Code   Order No. |         |          |       |         |               |                  |               |                |        |  |  |
| 320                                                                |         |          |       | _       |               |                  |               |                |        |  |  |