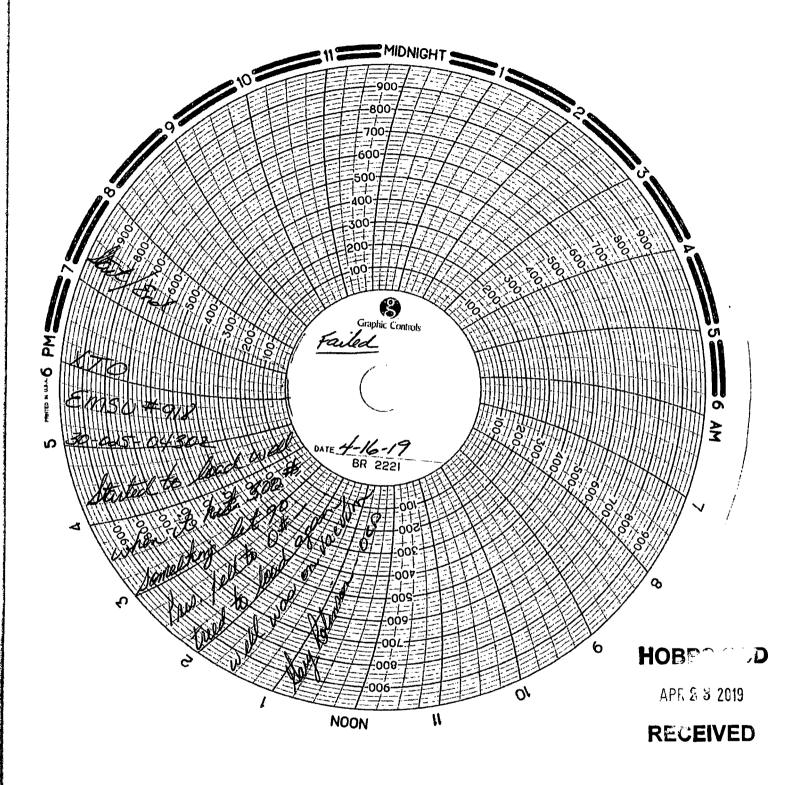

| Office Submit I Copy 10 Appropriate District                                 | State of New Mexico                                                                                            | Form C-103                                                        |
|------------------------------------------------------------------------------|----------------------------------------------------------------------------------------------------------------|-------------------------------------------------------------------|
| District I - (575) 393-6161                                                  | Energy, Minerals and Natural Resources                                                                         | Revised July 18, 2013                                             |
| 1625 N. French Dr., Hobbs, NM 88240<br>District II - (575) 748-1283          |                                                                                                                | WELL API NO.<br>30-025-3 <del>4823-</del> 04302                   |
| 811 S. First St., Artesia, NM 88210                                          | OIL CONSERVATION DIVISION                                                                                      | 5. Indicate Type of Lease                                         |
| <u>District III</u> - (505) 334-6178<br>1000 Rio Brazos Rd., Aztec, NM 87410 | 1220 South St. Francis Dr.                                                                                     | STATE STEE                                                        |
| District IV - (505) 476-3460                                                 | Santa Fe, NM 87505                                                                                             | 6. State Oil & Gas Lease No.                                      |
| 1220 S. St. Francis Dr., Santa Fe, NM<br>87505                               |                                                                                                                |                                                                   |
| SUNDRY NOT (DO NOT USE THIS FORM FOR PROPO                                   | CES AND REPORTS ON WELLS SALS TO DRILL OR TO DEEPEN OR PLUG BACK TO A CATION FOR PERMIT* (FORM C-101) FOR SUCH | 7. Lease Name or Unit Agreement Name EUNICE MONUMENT SOUTH UNIT B |
| 1. Type of Well: Oil Well                                                    | Gas Well Other Injection                                                                                       | 8. Well Number 918                                                |
| 2. Name of Operator                                                          |                                                                                                                | 9. OGRID Number                                                   |
| XTO ENERGY, INC. 3. Address of Operator                                      |                                                                                                                | 10. Pool name or Wildcat                                          |
| 6401 HOLIDAY HILL RD, BLDG                                                   | 5, MIDLAND TX 79707                                                                                            | 10. Pool name or wildcat                                          |
| 4. Well Location                                                             | 660                                                                                                            |                                                                   |
| Unit LetterM                                                                 | <del></del>                                                                                                    | 660 feet from theWestline                                         |
| Section 23                                                                   |                                                                                                                | 6E NMPM County LEA                                                |
|                                                                              | 11. Elevation (Show whether DR, RKB, RT, GR, e                                                                 | (c.)                                                              |
|                                                                              |                                                                                                                |                                                                   |
| 12. Check A                                                                  | Appropriate Box to Indicate Nature of Notic                                                                    | e, Report or Other Data                                           |
| NOTICE OF INTENTION TO: SUBSEQUENT REPORT OF:                                |                                                                                                                |                                                                   |
| PERFORM REMEDIAL WORK   PLUG AND ABANDON   REMEDIAL WORK   ALTERING CASING   |                                                                                                                |                                                                   |
| TEMPORARILY ABANDON                                                          |                                                                                                                |                                                                   |
| PULL OR ALTER CASING                                                         | MULTIPLE COMPL                                                                                                 | ENT JOB                                                           |
| DOWNHOLE COMMINGLE                                                           |                                                                                                                |                                                                   |
| CLOSED-LOOP SYSTEM                                                           | - OTUED 54116                                                                                                  |                                                                   |
| OTHER:                                                                       | OTHER: FAILE   OTHER: FAILE   leted operations. (Clearly state all pertinent details,                          |                                                                   |
|                                                                              | ork). SEE RULE 19.15.7.14 NMAC. For Multiple (                                                                 |                                                                   |
|                                                                              | Well SI. A copy of the failed MIT chart is attache                                                             |                                                                   |
| OT/OT/2019: Annual Will Talled. \                                            | veil Si. A copy of the falled Will chart is attache                                                            | HOBBS C'                                                          |
|                                                                              |                                                                                                                | APR <b>2 3 20</b> 19                                              |
|                                                                              |                                                                                                                |                                                                   |
|                                                                              | Condition of Approval: n                                                                                       | otify RECEIVED                                                    |
|                                                                              | OCD Hobbs office 24 ho                                                                                         | urs                                                               |
| prior of running MIT Test & Chart                                            |                                                                                                                |                                                                   |
|                                                                              |                                                                                                                |                                                                   |
| Spud Date:                                                                   | Rig Release Date:                                                                                              |                                                                   |
|                                                                              |                                                                                                                |                                                                   |
| I hereby certify that the information                                        | above is true and complete to the best of my knowle                                                            | dge and belief.                                                   |
| Ah. 1. 0                                                                     | Pagulatory Coordina                                                                                            | tor 04/19/2019                                                    |
| <del></del>                                                                  |                                                                                                                | NO 04/17/2017                                                     |
|                                                                              | TITLE Regulatory Coordina                                                                                      | DATE                                                              |
| Type or print name Cheryl Rowell For State Use Only                          | IIILE                                                                                                          | DATE                                                              |
| Type or print name Cheryl Rowell For State Use Only  APPROVED BY: 7          | E-mail address: cheryl_rowell@                                                                                 | DATE                                                              |