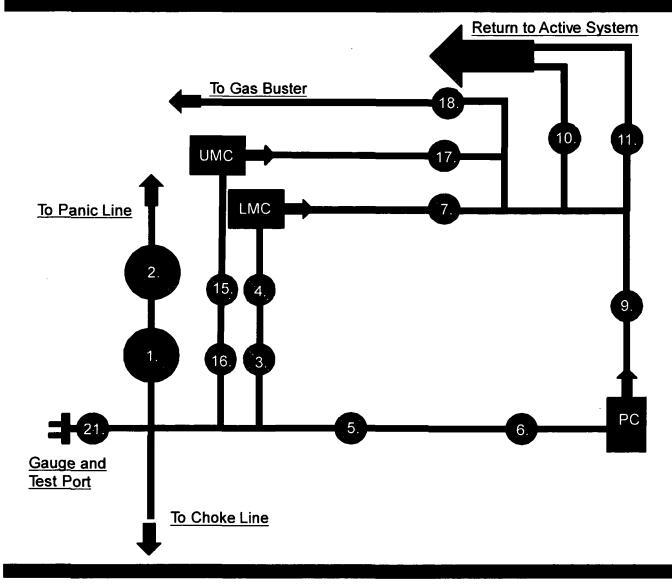

## 10M Choke Panel

- 1. Choke Manifold Valve
- 2. Choke Manifold Valve
- 3. Choke Manifold Valve
- 4. Choke Manifold Valve
- 5. Choke Manifold Valve
- 6. Choke Manifold Valve
- 7. Choke Manifold Valve
- 8. PC Power Choke
- 9. Choke Manifold Valve
- 10. Choke Manifold Valve
- 11. Choke Manifold Valve
- 12. LMC Lower Manual Choke
- 13. UMC Upper manual choke
- 15. Choke Manifold Valve
- 16. Choke Manifold Valve
- 17. Choke Manifold Valve
- 18. Choke Manifold Valve
- 21. Vertical Choke Manifold Valve