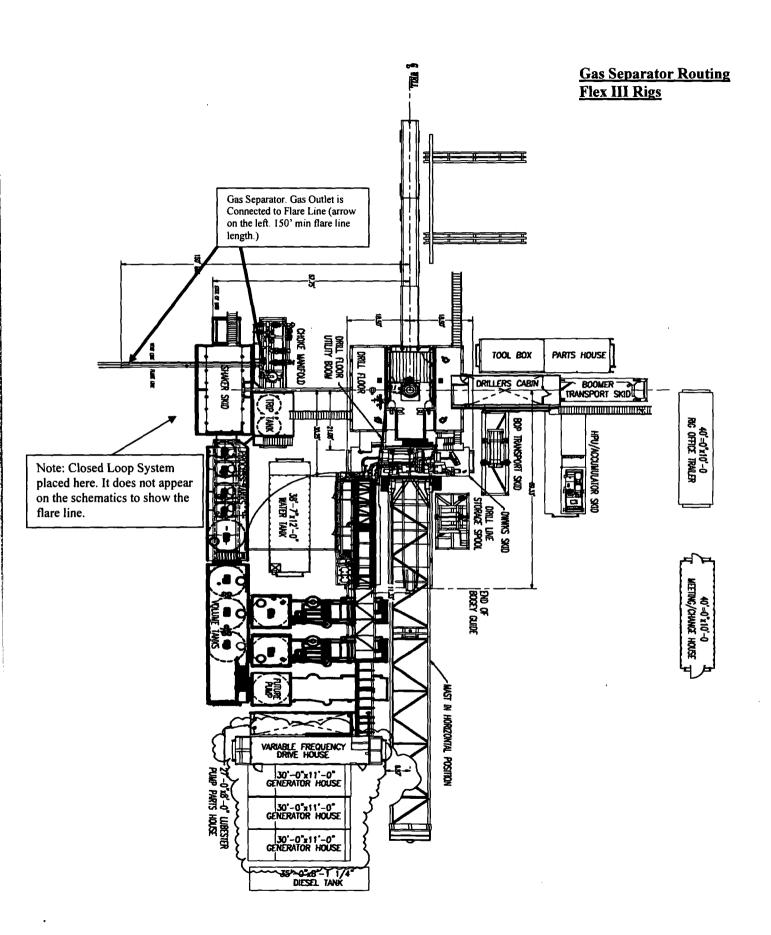

eck Valve 5. 6. Outside 10M Kill Line Fill Line Valve 7. Inside 10M Kill Line 8. Outside10M Kill Line ٱ Valve 10M HCR Valve 9. \*Minimum ID = 2-1/16" on Kill Line side and 3" minimum ID on choke line side To Co-Flex and To Kill **Choke Manifold** Line SPOOL



## 10M Choke Panel



- 1. Choke Manifold Valve
- 2. Choke Manifold Valve
- 3. Choke Manifold Valve
- 4. Choke Manifold Valve
- 5. Choke Manifold Valve
- 6. Choke Manifold Valve
- 7. Choke Manifold Valve
- 8. PC Power Choke
- 9. Choke Manifold Valve
- 10. Choke Manifold Valve
- 11. Choke Manifold Valve
- 12. LMC Lower Manual Choke
- 13. UMC Upper manual choke
- 15. Choke Manifold Valve
- 16. Choke Manifold Valve
- 17. Choke Manifold Valve
- 18. Choke Manifold Valve
- 21. Vertical Choke Manifold Valve

ПΧΥ

\*All Valves 3" minimum