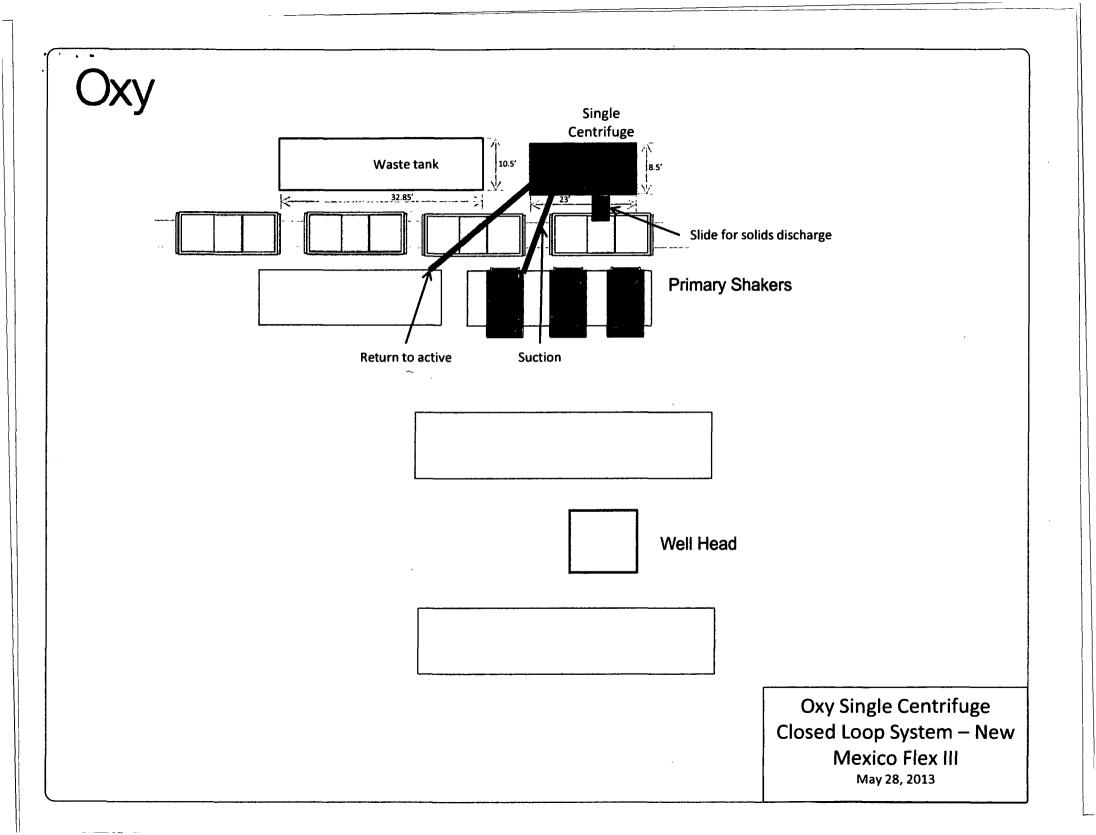

lve 5. 6. Outside 10M Kill Line Fill Line Valve 7. Inside 10M Kill Line 8. Outside10M Kill Line ٱ Valve 10M HCR Valve 9. \*Minimum ID = 2-1/16" on Kill Line side and 3" minimum ID on choke line side To Co-Flex and To Kill **Choke Manifold** Line SPOOL



## 10M Choke Panel



- 1. Choke Manifold Valve
- 2. Choke Manifold Valve
- 3. Choke Manifold Valve
- 4. Choke Manifold Valve
- 5. Choke Manifold Valve
- 6. Choke Manifold Valve
- 7. Choke Manifold Valve
- 8. PC Power Choke
- 9. Choke Manifold Valve
- 10. Choke Manifold Valve
- 11. Choke Manifold Valve
- 12. LMC Lower Manual Choke
- 13. UMC Upper manual choke
- 15. Choke Manifold Valve
- 16. Choke Manifold Valve
- 17. Choke Manifold Valve
- 18. Choke Manifold Valve
- 21. Vertical Choke Manifold Valve

ПΧΥ

\*All Valves 3" minimum