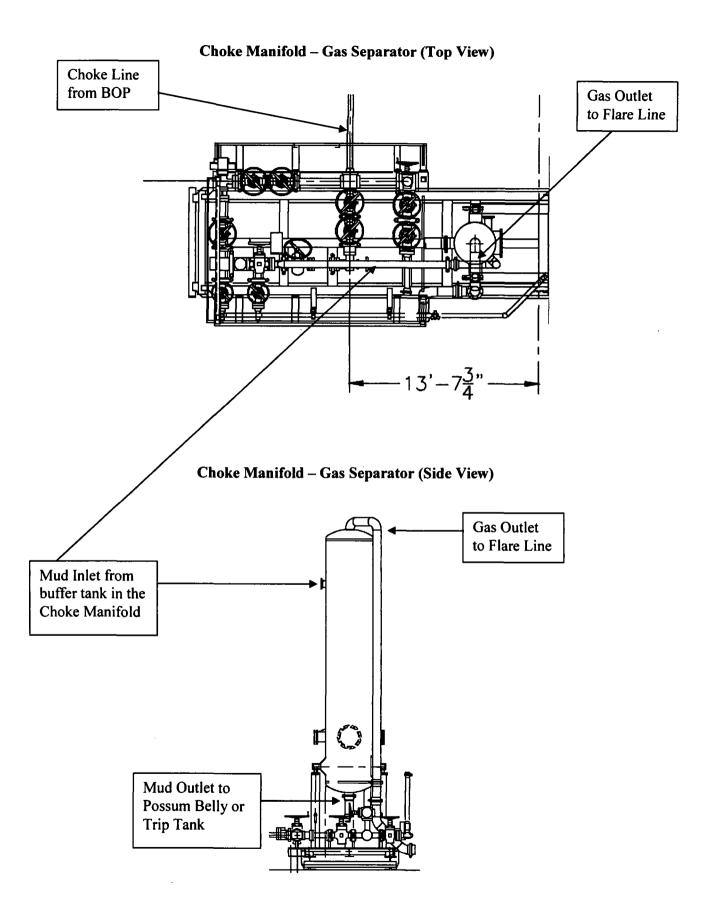

k Valve 5. 6. Outside 10M Kill Line Fill Line Valve 7. Inside 10M Kill Line 8. Outside10M Kill Line ٱ Valve 10M HCR Valve 9. \*Minimum ID = 2-1/16" on Kill Line side and 3" minimum ID on choke line side To Co-Flex and To Kill **Choke Manifold** Line SPOOL



## 10M Choke Panel



- 1. Choke Manifold Valve
- 2. Choke Manifold Valve
- 3. Choke Manifold Valve
- 4. Choke Manifold Valve
- 5. Choke Manifold Valve
- 6. Choke Manifold Valve
- 7. Choke Manifold Valve
- 8. PC Power Choke
- 9. Choke Manifold Valve
- 10. Choke Manifold Valve
- 11. Choke Manifold Valve
- 12. LMC Lower Manual Choke
- 13. UMC Upper manual choke
- 15. Choke Manifold Valve
- 16. Choke Manifold Valve
- 17. Choke Manifold Valve
- 18. Choke Manifold Valve
- 21. Vertical Choke Manifold Valve

ПΧΥ

\*All Valves 3" minimum