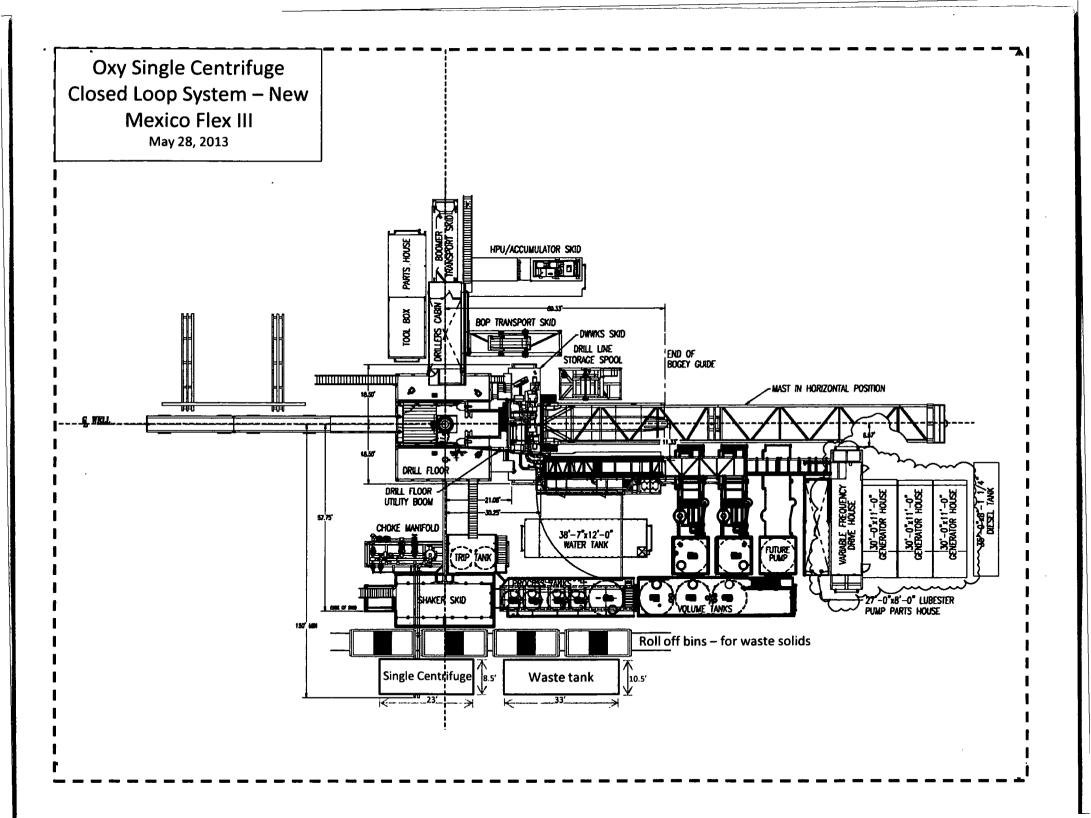

Valve 5. 6. Outside 10M Kill Line Fill Line Valve 7. Inside 10M Kill Line 8. Outside10M Kill Line ٱ Valve 10M HCR Valve 9. \*Minimum ID = 2-1/16" on Kill Line side and 3" minimum ID on choke line side To Co-Flex and To Kill **Choke Manifold** Line SPOOL



## 10M Choke Panel



- 1. Choke Manifold Valve
- 2. Choke Manifold Valve
- 3. Choke Manifold Valve
- 4. Choke Manifold Valve
- 5. Choke Manifold Valve
- 6. Choke Manifold Valve
- 7. Choke Manifold Valve
- 8. PC Power Choke
- 9. Choke Manifold Valve
- 10. Choke Manifold Valve
- 11. Choke Manifold Valve
- 12. LMC Lower Manual Choke
- 13. UMC Upper manual choke
- 15. Choke Manifold Valve
- 16. Choke Manifold Valve
- 17. Choke Manifold Valve
- 18. Choke Manifold Valve
- 21. Vertical Choke Manifold Valve

ПΧΥ

\*All Valves 3" minimum