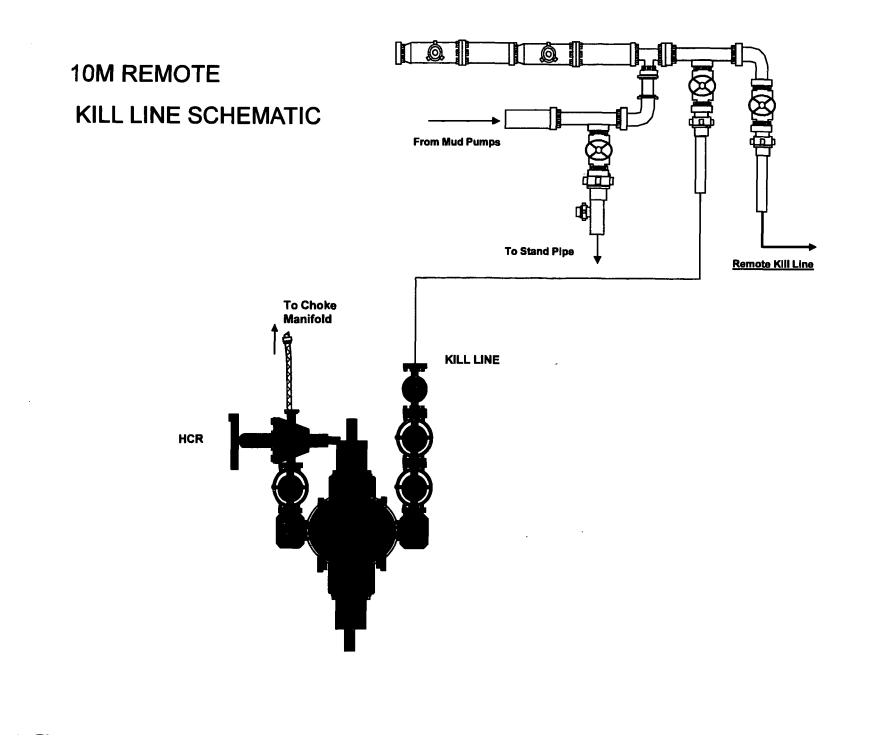

## 5/10M BOP Stack

Mud Cross Valves: ROTATING 10M Check Valve 5. 6. Outside 10M Kill Line Fill Line Valve 7. Inside 10M Kill Line 8. Outside10M Kill Line ٱ Valve 10M HCR Valve 9. \*Minimum ID = 2-1/16" on Kill Line side and 3" minimum ID on choke line side To Co-Flex and To Kill **Choke Manifold** Line SPOOL