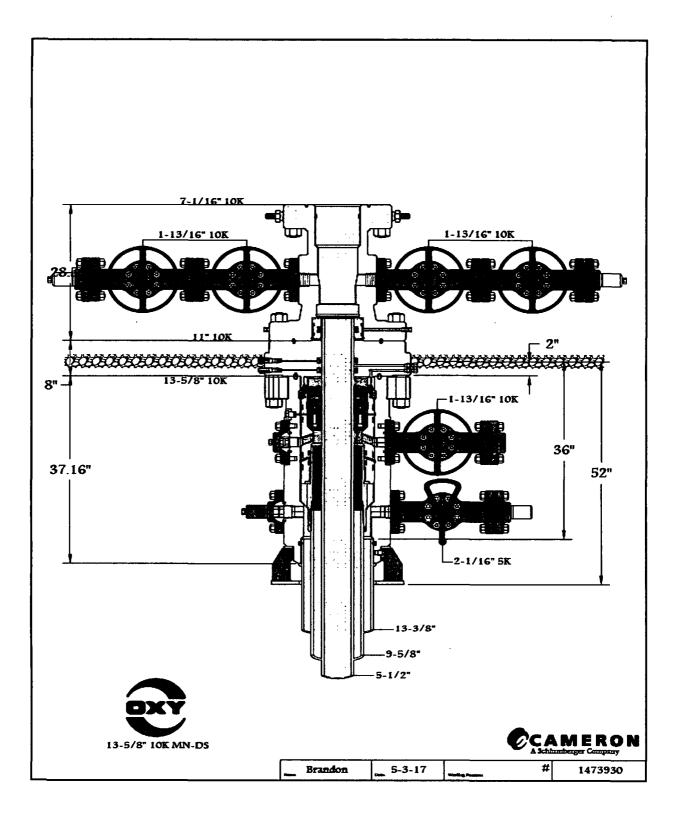

## 5/10M BOP Stack

Mud Cross Valves: ROTATING 10M Check Valve 5. 6. Outside 10M Kill Line Fill Line Valve 7. Inside 10M Kill Line 8. Outside10M Kill Line ٱ Valve 10M HCR Valve 9. \*Minimum ID = 2-1/16" on Kill Line side and 3" minimum ID on choke line side To Co-Flex and To Kill **Choke Manifold** Line SPOOL



## 10M Choke Panel



- 1. Choke Manifold Valve
- 2. Choke Manifold Valve
- 3. Choke Manifold Valve
- 4. Choke Manifold Valve
- 5. Choke Manifold Valve
- 6. Choke Manifold Valve
- 7. Choke Manifold Valve
- 8. PC Power Choke
- 9. Choke Manifold Valve
- 10. Choke Manifold Valve
- 11. Choke Manifold Valve
- 12. LMC Lower Manual Choke
- 13. UMC Upper manual choke
- 15. Choke Manifold Valve
- 16. Choke Manifold Valve
- 17. Choke Manifold Valve
- 18. Choke Manifold Valve
- 21. Vertical Choke Manifold Valve

ПΧΥ

\*All Valves 3" minimum