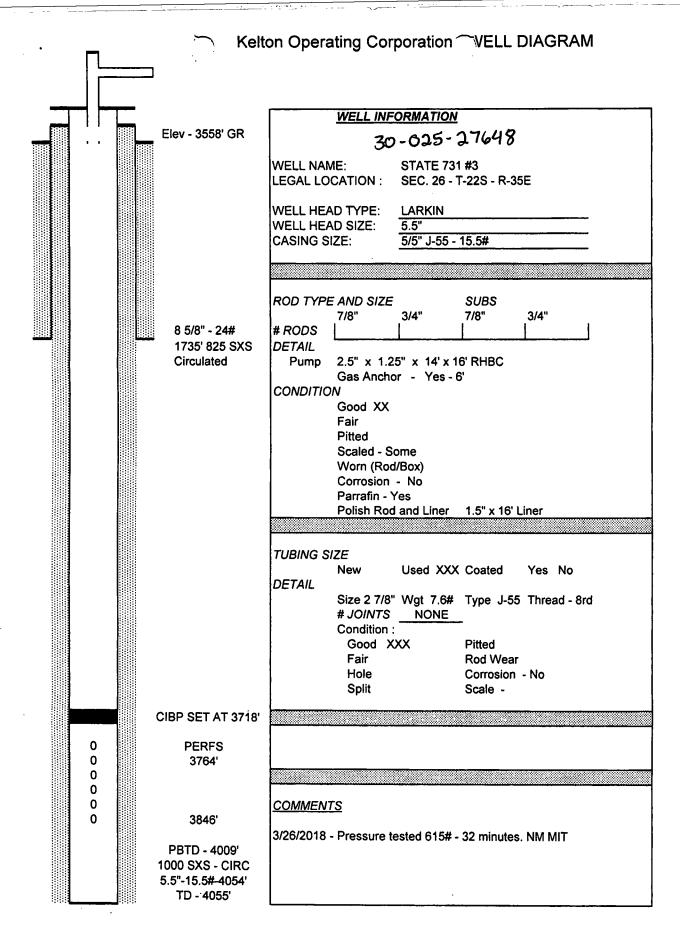

| Submit 1 Copy To Appropriate District State of New Mexico                                                                                                                                                                                                                                                                                                                                                                                                                                                                                                                                                                                                                                                                                                                                                                                                                                                                                                                                                                                                                                                                                                                                                                                                                                                                                                                                                                                                                                                                                                                                                                                                                                                                                                                                                                                                                                                                                                                                                                                                                                                                      | Form C-103                                                                                                                      |
|--------------------------------------------------------------------------------------------------------------------------------------------------------------------------------------------------------------------------------------------------------------------------------------------------------------------------------------------------------------------------------------------------------------------------------------------------------------------------------------------------------------------------------------------------------------------------------------------------------------------------------------------------------------------------------------------------------------------------------------------------------------------------------------------------------------------------------------------------------------------------------------------------------------------------------------------------------------------------------------------------------------------------------------------------------------------------------------------------------------------------------------------------------------------------------------------------------------------------------------------------------------------------------------------------------------------------------------------------------------------------------------------------------------------------------------------------------------------------------------------------------------------------------------------------------------------------------------------------------------------------------------------------------------------------------------------------------------------------------------------------------------------------------------------------------------------------------------------------------------------------------------------------------------------------------------------------------------------------------------------------------------------------------------------------------------------------------------------------------------------------------|---------------------------------------------------------------------------------------------------------------------------------|
| Office District I = (575) 393-6161 nergy, Minerals and Natural Resources                                                                                                                                                                                                                                                                                                                                                                                                                                                                                                                                                                                                                                                                                                                                                                                                                                                                                                                                                                                                                                                                                                                                                                                                                                                                                                                                                                                                                                                                                                                                                                                                                                                                                                                                                                                                                                                                                                                                                                                                                                                       | Revised July 18, 2013                                                                                                           |
| 1625 N. Franch Dr. Habba NNA 99240                                                                                                                                                                                                                                                                                                                                                                                                                                                                                                                                                                                                                                                                                                                                                                                                                                                                                                                                                                                                                                                                                                                                                                                                                                                                                                                                                                                                                                                                                                                                                                                                                                                                                                                                                                                                                                                                                                                                                                                                                                                                                             | WELL API NO.                                                                                                                    |
| District II - (575) 748-1283 <b>HOBBS OCD</b><br>811 S. First St., Artesia, NM 88210                                                                                                                                                                                                                                                                                                                                                                                                                                                                                                                                                                                                                                                                                                                                                                                                                                                                                                                                                                                                                                                                                                                                                                                                                                                                                                                                                                                                                                                                                                                                                                                                                                                                                                                                                                                                                                                                                                                                                                                                                                           | 30-025-27648 5. Indicate Type of Lease                                                                                          |
| District III - (505) 334-6178 1000 Rio Brazos Rd., Aztec, NM APR 1 5 2019 1220 South St. Francis Dr. Sonto Fo. NIM 87505                                                                                                                                                                                                                                                                                                                                                                                                                                                                                                                                                                                                                                                                                                                                                                                                                                                                                                                                                                                                                                                                                                                                                                                                                                                                                                                                                                                                                                                                                                                                                                                                                                                                                                                                                                                                                                                                                                                                                                                                       | STATE STATE                                                                                                                     |
| District IV - (505) 476-3460 Santa Fe, NM 87505                                                                                                                                                                                                                                                                                                                                                                                                                                                                                                                                                                                                                                                                                                                                                                                                                                                                                                                                                                                                                                                                                                                                                                                                                                                                                                                                                                                                                                                                                                                                                                                                                                                                                                                                                                                                                                                                                                                                                                                                                                                                                | 6. State Oil & Gas Lease No.                                                                                                    |
| 1220 S. St. Francis Dr., Santa Fe, NM                                                                                                                                                                                                                                                                                                                                                                                                                                                                                                                                                                                                                                                                                                                                                                                                                                                                                                                                                                                                                                                                                                                                                                                                                                                                                                                                                                                                                                                                                                                                                                                                                                                                                                                                                                                                                                                                                                                                                                                                                                                                                          | E-8077                                                                                                                          |
| 87505 RECEIVED SUNDRY NOTICES AND REPORTS ON WELLS                                                                                                                                                                                                                                                                                                                                                                                                                                                                                                                                                                                                                                                                                                                                                                                                                                                                                                                                                                                                                                                                                                                                                                                                                                                                                                                                                                                                                                                                                                                                                                                                                                                                                                                                                                                                                                                                                                                                                                                                                                                                             | 7. Lease Name or Unit Agreement Name                                                                                            |
| (DO NOT USE THIS FORM FOR PROPOSALS TO DRILL OR TO DEEPEN OR PLUG BACK TO A                                                                                                                                                                                                                                                                                                                                                                                                                                                                                                                                                                                                                                                                                                                                                                                                                                                                                                                                                                                                                                                                                                                                                                                                                                                                                                                                                                                                                                                                                                                                                                                                                                                                                                                                                                                                                                                                                                                                                                                                                                                    | State 731                                                                                                                       |
| DIFFERENT RESERVOIR. USE "APPLICATION FOR PERMIT" (FORM C-101) FOR SUCH PROPOSALS.)                                                                                                                                                                                                                                                                                                                                                                                                                                                                                                                                                                                                                                                                                                                                                                                                                                                                                                                                                                                                                                                                                                                                                                                                                                                                                                                                                                                                                                                                                                                                                                                                                                                                                                                                                                                                                                                                                                                                                                                                                                            | 8. Well Number #3                                                                                                               |
| 1. Type of Well: Oil Well Gas Well Other                                                                                                                                                                                                                                                                                                                                                                                                                                                                                                                                                                                                                                                                                                                                                                                                                                                                                                                                                                                                                                                                                                                                                                                                                                                                                                                                                                                                                                                                                                                                                                                                                                                                                                                                                                                                                                                                                                                                                                                                                                                                                       |                                                                                                                                 |
| 2. Name of Operator                                                                                                                                                                                                                                                                                                                                                                                                                                                                                                                                                                                                                                                                                                                                                                                                                                                                                                                                                                                                                                                                                                                                                                                                                                                                                                                                                                                                                                                                                                                                                                                                                                                                                                                                                                                                                                                                                                                                                                                                                                                                                                            | 9. OGRID Number                                                                                                                 |
| Providence Energy Services, Inc. dba Kelton Operating                                                                                                                                                                                                                                                                                                                                                                                                                                                                                                                                                                                                                                                                                                                                                                                                                                                                                                                                                                                                                                                                                                                                                                                                                                                                                                                                                                                                                                                                                                                                                                                                                                                                                                                                                                                                                                                                                                                                                                                                                                                                          | 012444                                                                                                                          |
| 3. Address of Operator                                                                                                                                                                                                                                                                                                                                                                                                                                                                                                                                                                                                                                                                                                                                                                                                                                                                                                                                                                                                                                                                                                                                                                                                                                                                                                                                                                                                                                                                                                                                                                                                                                                                                                                                                                                                                                                                                                                                                                                                                                                                                                         | 10. Pool name or Wildcat                                                                                                        |
| P.O. Box 928, Andrews, TX 79714-0928                                                                                                                                                                                                                                                                                                                                                                                                                                                                                                                                                                                                                                                                                                                                                                                                                                                                                                                                                                                                                                                                                                                                                                                                                                                                                                                                                                                                                                                                                                                                                                                                                                                                                                                                                                                                                                                                                                                                                                                                                                                                                           | Jalmat; Tan-Yates-7 Rivers (Oil)                                                                                                |
| 4. Well Location                                                                                                                                                                                                                                                                                                                                                                                                                                                                                                                                                                                                                                                                                                                                                                                                                                                                                                                                                                                                                                                                                                                                                                                                                                                                                                                                                                                                                                                                                                                                                                                                                                                                                                                                                                                                                                                                                                                                                                                                                                                                                                               | 70 0 40 41 75 15-                                                                                                               |
|                                                                                                                                                                                                                                                                                                                                                                                                                                                                                                                                                                                                                                                                                                                                                                                                                                                                                                                                                                                                                                                                                                                                                                                                                                                                                                                                                                                                                                                                                                                                                                                                                                                                                                                                                                                                                                                                                                                                                                                                                                                                                                                                | 30 feet from the E line                                                                                                         |
| Section 26 Township 22S Range 35E                                                                                                                                                                                                                                                                                                                                                                                                                                                                                                                                                                                                                                                                                                                                                                                                                                                                                                                                                                                                                                                                                                                                                                                                                                                                                                                                                                                                                                                                                                                                                                                                                                                                                                                                                                                                                                                                                                                                                                                                                                                                                              | NMPM County LEA                                                                                                                 |
| 11. Elevation (Show whether DR, RKB, RT, GR, et 3558' GL                                                                                                                                                                                                                                                                                                                                                                                                                                                                                                                                                                                                                                                                                                                                                                                                                                                                                                                                                                                                                                                                                                                                                                                                                                                                                                                                                                                                                                                                                                                                                                                                                                                                                                                                                                                                                                                                                                                                                                                                                                                                       | c.)                                                                                                                             |
| 3536 GE                                                                                                                                                                                                                                                                                                                                                                                                                                                                                                                                                                                                                                                                                                                                                                                                                                                                                                                                                                                                                                                                                                                                                                                                                                                                                                                                                                                                                                                                                                                                                                                                                                                                                                                                                                                                                                                                                                                                                                                                                                                                                                                        |                                                                                                                                 |
| 12. Check Appropriate Box to Indicate Nature of Notice                                                                                                                                                                                                                                                                                                                                                                                                                                                                                                                                                                                                                                                                                                                                                                                                                                                                                                                                                                                                                                                                                                                                                                                                                                                                                                                                                                                                                                                                                                                                                                                                                                                                                                                                                                                                                                                                                                                                                                                                                                                                         | Papart or Other Data                                                                                                            |
|                                                                                                                                                                                                                                                                                                                                                                                                                                                                                                                                                                                                                                                                                                                                                                                                                                                                                                                                                                                                                                                                                                                                                                                                                                                                                                                                                                                                                                                                                                                                                                                                                                                                                                                                                                                                                                                                                                                                                                                                                                                                                                                                | e, Report of Other Data                                                                                                         |
|                                                                                                                                                                                                                                                                                                                                                                                                                                                                                                                                                                                                                                                                                                                                                                                                                                                                                                                                                                                                                                                                                                                                                                                                                                                                                                                                                                                                                                                                                                                                                                                                                                                                                                                                                                                                                                                                                                                                                                                                                                                                                                                                | BSEQUENT REPORT OF:                                                                                                             |
| PERFORM REMEDIAL WORK PLUG AND ABANDON REMEDIAL WO                                                                                                                                                                                                                                                                                                                                                                                                                                                                                                                                                                                                                                                                                                                                                                                                                                                                                                                                                                                                                                                                                                                                                                                                                                                                                                                                                                                                                                                                                                                                                                                                                                                                                                                                                                                                                                                                                                                                                                                                                                                                             | <del>-</del>                                                                                                                    |
|                                                                                                                                                                                                                                                                                                                                                                                                                                                                                                                                                                                                                                                                                                                                                                                                                                                                                                                                                                                                                                                                                                                                                                                                                                                                                                                                                                                                                                                                                                                                                                                                                                                                                                                                                                                                                                                                                                                                                                                                                                                                                                                                | RILLING OPNS. P AND A                                                                                                           |
| PULL OR ALTER CASING   MULTIPLE COMPL   CASING/CEME                                                                                                                                                                                                                                                                                                                                                                                                                                                                                                                                                                                                                                                                                                                                                                                                                                                                                                                                                                                                                                                                                                                                                                                                                                                                                                                                                                                                                                                                                                                                                                                                                                                                                                                                                                                                                                                                                                                                                                                                                                                                            | NT JOB                                                                                                                          |
|                                                                                                                                                                                                                                                                                                                                                                                                                                                                                                                                                                                                                                                                                                                                                                                                                                                                                                                                                                                                                                                                                                                                                                                                                                                                                                                                                                                                                                                                                                                                                                                                                                                                                                                                                                                                                                                                                                                                                                                                                                                                                                                                |                                                                                                                                 |
| OTHER: OTHER:                                                                                                                                                                                                                                                                                                                                                                                                                                                                                                                                                                                                                                                                                                                                                                                                                                                                                                                                                                                                                                                                                                                                                                                                                                                                                                                                                                                                                                                                                                                                                                                                                                                                                                                                                                                                                                                                                                                                                                                                                                                                                                                  |                                                                                                                                 |
| 13. Describe proposed or completed operations. (Clearly state all pertinent details,                                                                                                                                                                                                                                                                                                                                                                                                                                                                                                                                                                                                                                                                                                                                                                                                                                                                                                                                                                                                                                                                                                                                                                                                                                                                                                                                                                                                                                                                                                                                                                                                                                                                                                                                                                                                                                                                                                                                                                                                                                           |                                                                                                                                 |
| of starting any proposed work). SEE RULE 19.15.7.14 NMAC. For Multiple C                                                                                                                                                                                                                                                                                                                                                                                                                                                                                                                                                                                                                                                                                                                                                                                                                                                                                                                                                                                                                                                                                                                                                                                                                                                                                                                                                                                                                                                                                                                                                                                                                                                                                                                                                                                                                                                                                                                                                                                                                                                       | ompletions: Attach wellbore diagram of                                                                                          |
| proposed completion or recompletion.                                                                                                                                                                                                                                                                                                                                                                                                                                                                                                                                                                                                                                                                                                                                                                                                                                                                                                                                                                                                                                                                                                                                                                                                                                                                                                                                                                                                                                                                                                                                                                                                                                                                                                                                                                                                                                                                                                                                                                                                                                                                                           |                                                                                                                                 |
|                                                                                                                                                                                                                                                                                                                                                                                                                                                                                                                                                                                                                                                                                                                                                                                                                                                                                                                                                                                                                                                                                                                                                                                                                                                                                                                                                                                                                                                                                                                                                                                                                                                                                                                                                                                                                                                                                                                                                                                                                                                                                                                                |                                                                                                                                 |
|                                                                                                                                                                                                                                                                                                                                                                                                                                                                                                                                                                                                                                                                                                                                                                                                                                                                                                                                                                                                                                                                                                                                                                                                                                                                                                                                                                                                                                                                                                                                                                                                                                                                                                                                                                                                                                                                                                                                                                                                                                                                                                                                |                                                                                                                                 |
| 1. Tag CIBP (a) 3718'. Circ hole w/ MLF. Pressure test csg. Spot 25 sx cm                                                                                                                                                                                                                                                                                                                                                                                                                                                                                                                                                                                                                                                                                                                                                                                                                                                                                                                                                                                                                                                                                                                                                                                                                                                                                                                                                                                                                                                                                                                                                                                                                                                                                                                                                                                                                                                                                                                                                                                                                                                      | a @ 3718-3518'. WOC & Tag.                                                                                                      |
| <ol> <li>Tag CIBP @ 3718'. Circ hole w/ MLF. Pressure test csg. Spot 25 sx cmt</li> <li>Spot 25 sx cmt @ 2350-2150'. WOC &amp; Tag (B/Salt)</li> </ol>                                                                                                                                                                                                                                                                                                                                                                                                                                                                                                                                                                                                                                                                                                                                                                                                                                                                                                                                                                                                                                                                                                                                                                                                                                                                                                                                                                                                                                                                                                                                                                                                                                                                                                                                                                                                                                                                                                                                                                         | @ 3718-3518'. WOC & Tag.                                                                                                        |
| <ol> <li>Spot 25 sx cmt @ 2350-2150'. WOC &amp; Tag (B/Salt)</li> <li>Perf &amp; Sqz 50 sx cmt @ 1785-1585'. WOC &amp; Tag (Shoe &amp; T/Salt)</li> </ol>                                                                                                                                                                                                                                                                                                                                                                                                                                                                                                                                                                                                                                                                                                                                                                                                                                                                                                                                                                                                                                                                                                                                                                                                                                                                                                                                                                                                                                                                                                                                                                                                                                                                                                                                                                                                                                                                                                                                                                      | e @ 3718-3518'. WOC & Tag.                                                                                                      |
| <ol> <li>Spot 25 sx cmt @ 2350-2150'. WOC &amp; Tag (B/Salt)</li> <li>Perf &amp; Sqz 50 sx cmt @ 1785-1585'. WOC &amp; Tag (Shoe &amp; T/Salt)</li> <li>Spot 25 sx cmt @ 100' to surface.</li> </ol>                                                                                                                                                                                                                                                                                                                                                                                                                                                                                                                                                                                                                                                                                                                                                                                                                                                                                                                                                                                                                                                                                                                                                                                                                                                                                                                                                                                                                                                                                                                                                                                                                                                                                                                                                                                                                                                                                                                           |                                                                                                                                 |
| <ol> <li>Spot 25 sx cmt @ 2350-2150'. WOC &amp; Tag (B/Salt)</li> <li>Perf &amp; Sqz 50 sx cmt @ 1785-1585'. WOC &amp; Tag (Shoe &amp; T/Salt)</li> <li>Spot 25 sx cmt @ 100' to surface.</li> <li>Cut off well head, verify cmt to surface, weld on Dry Hole Marker.</li> </ol>                                                                                                                                                                                                                                                                                                                                                                                                                                                                                                                                                                                                                                                                                                                                                                                                                                                                                                                                                                                                                                                                                                                                                                                                                                                                                                                                                                                                                                                                                                                                                                                                                                                                                                                                                                                                                                               |                                                                                                                                 |
| <ol> <li>Spot 25 sx cmt @ 2350-2150'. WOC &amp; Tag (B/Salt)</li> <li>Perf &amp; Sqz 50 sx cmt @ 1785-1585'. WOC &amp; Tag (Shoe &amp; T/Salt)</li> <li>Spot 25 sx cmt @ 100' to surface.</li> <li>Cut off well head, verify cmt to surface, weld on Dry Hole Marker.</li> </ol>                                                                                                                                                                                                                                                                                                                                                                                                                                                                                                                                                                                                                                                                                                                                                                                                                                                                                                                                                                                                                                                                                                                                                                                                                                                                                                                                                                                                                                                                                                                                                                                                                                                                                                                                                                                                                                               |                                                                                                                                 |
| <ol> <li>Spot 25 sx cmt @ 2350-2150'. WOC &amp; Tag (B/Salt)</li> <li>Perf &amp; Sqz 50 sx cmt @ 1785-1585'. WOC &amp; Tag (Shoe &amp; T/Salt)</li> <li>Spot 25 sx cmt @ 100' to surface.</li> <li>Cut off well head, verify cmt to surface, weld on Dry Hole Marker.</li> </ol>                                                                                                                                                                                                                                                                                                                                                                                                                                                                                                                                                                                                                                                                                                                                                                                                                                                                                                                                                                                                                                                                                                                                                                                                                                                                                                                                                                                                                                                                                                                                                                                                                                                                                                                                                                                                                                               |                                                                                                                                 |
| <ol> <li>Spot 25 sx cmt @ 2350-2150'. WOC &amp; Tag (B/Salt)</li> <li>Perf &amp; Sqz 50 sx cmt @ 1785-1585'. WOC &amp; Tag (Shoe &amp; T/Salt)</li> <li>Spot 25 sx cmt @ 100' to surface.</li> <li>Cut off well head, verify cmt to surface, weld on Dry Hole Marker.</li> </ol> See Attached                                                                                                                                                                                                                                                                                                                                                                                                                                                                                                                                                                                                                                                                                                                                                                                                                                                                                                                                                                                                                                                                                                                                                                                                                                                                                                                                                                                                                                                                                                                                                                                                                                                                                                                                                                                                                                  |                                                                                                                                 |
| <ol> <li>Spot 25 sx cmt @ 2350-2150'. WOC &amp; Tag (B/Salt)</li> <li>Perf &amp; Sqz 50 sx cmt @ 1785-1585'. WOC &amp; Tag (Shoe &amp; T/Salt)</li> <li>Spot 25 sx cmt @ 100' to surface.</li> <li>Cut off well head, verify cmt to surface, weld on Dry Hole Marker.</li> </ol> See Attached                                                                                                                                                                                                                                                                                                                                                                                                                                                                                                                                                                                                                                                                                                                                                                                                                                                                                                                                                                                                                                                                                                                                                                                                                                                                                                                                                                                                                                                                                                                                                                                                                                                                                                                                                                                                                                  |                                                                                                                                 |
| 2. Spot 25 sx cmt @ 2350-2150'. WOC & Tag (B/Salt) 3. Perf & Sqz 50 sx cmt @ 1785-1585'. WOC & Tag (Shoe & T/Salt) 4. Spot 25 sx cmt @ 100' to surface. 5. Cut off well head, verify cmt to surface, weld on Dry Hole Marker. Y  See Attached  Conditions of Approval                                                                                                                                                                                                                                                                                                                                                                                                                                                                                                                                                                                                                                                                                                                                                                                                                                                                                                                                                                                                                                                                                                                                                                                                                                                                                                                                                                                                                                                                                                                                                                                                                                                                                                                                                                                                                                                          |                                                                                                                                 |
| <ol> <li>Spot 25 sx cmt @ 2350-2150'. WOC &amp; Tag (B/Salt)</li> <li>Perf &amp; Sqz 50 sx cmt @ 1785-1585'. WOC &amp; Tag (Shoe &amp; T/Salt)</li> <li>Spot 25 sx cmt @ 100' to surface.</li> <li>Cut off well head, verify cmt to surface, weld on Dry Hole Marker.</li> </ol> See Attached                                                                                                                                                                                                                                                                                                                                                                                                                                                                                                                                                                                                                                                                                                                                                                                                                                                                                                                                                                                                                                                                                                                                                                                                                                                                                                                                                                                                                                                                                                                                                                                                                                                                                                                                                                                                                                  |                                                                                                                                 |
| 2. Spot 25 sx cmt @ 2350-2150'. WOC & Tag (B/Salt) 3. Perf & Sqz 50 sx cmt @ 1785-1585'. WOC & Tag (Shoe & T/Salt) 4. Spot 25 sx cmt @ 100' to surface. 5. Cut off well head, verify cmt to surface, weld on Dry Hole Marker. Y  See Attached  Conditions of Approval                                                                                                                                                                                                                                                                                                                                                                                                                                                                                                                                                                                                                                                                                                                                                                                                                                                                                                                                                                                                                                                                                                                                                                                                                                                                                                                                                                                                                                                                                                                                                                                                                                                                                                                                                                                                                                                          |                                                                                                                                 |
| 2. Spot 25 sx cmt @ 2350-2150'. WOC & Tag (B/Salt) 3. Perf & Sqz 50 sx cmt @ 1785-1585'. WOC & Tag (Shoe & T/Salt) 4. Spot 25 sx cmt @ 100' to surface. 5. Cut off well head, verify cmt to surface, weld on Dry Hole Marker. Y  See Attached  Conditions of Approval  Rig Release Date:                                                                                                                                                                                                                                                                                                                                                                                                                                                                                                                                                                                                                                                                                                                                                                                                                                                                                                                                                                                                                                                                                                                                                                                                                                                                                                                                                                                                                                                                                                                                                                                                                                                                                                                                                                                                                                       | "dia 4'above ground MKR "Y cement to surp all STRINGS                                                                           |
| 2. Spot 25 sx cmt @ 2350-2150'. WOC & Tag (B/Salt) 3. Perf & Sqz 50 sx cmt @ 1785-1585'. WOC & Tag (Shoe & T/Salt) 4. Spot 25 sx cmt @ 100' to surface. 5. Cut off well head, verify cmt to surface, weld on Dry Hole Marker. Y  See Attached  Conditions of Approval                                                                                                                                                                                                                                                                                                                                                                                                                                                                                                                                                                                                                                                                                                                                                                                                                                                                                                                                                                                                                                                                                                                                                                                                                                                                                                                                                                                                                                                                                                                                                                                                                                                                                                                                                                                                                                                          | "dia 4'above ground MKR "Y cement to surp all STRINGS                                                                           |
| 2. Spot 25 sx cmt @ 2350-2150'. WOC & Tag (B/Salt) 3. Perf & Sqz 50 sx cmt @ 1785-1585'. WOC & Tag (Shoe & T/Salt) 4. Spot 25 sx cmt @ 100' to surface. 5. Cut off well head, verify cmt to surface, weld on Dry Hole Marker.  See Attached  Conditions of Approval  Rig Release Date:  I hereby certify that the information above is true and complete to the best of my knowledge.                                                                                                                                                                                                                                                                                                                                                                                                                                                                                                                                                                                                                                                                                                                                                                                                                                                                                                                                                                                                                                                                                                                                                                                                                                                                                                                                                                                                                                                                                                                                                                                                                                                                                                                                          | "dia 4 above ground MKR  Y Cement to surf all  STRINGS                                                                          |
| 2. Spot 25 sx cmt @ 2350-2150'. WOC & Tag (B/Salt) 3. Perf & Sqz 50 sx cmt @ 1785-1585'. WOC & Tag (Shoe & T/Salt) 4. Spot 25 sx cmt @ 100' to surface. 5. Cut off well head, verify cmt to surface, weld on Dry Hole Marker.  See Attached  Conditions of Approval  Rig Release Date:  I hereby certify that the information above is true and complete to the best of my knowled.                                                                                                                                                                                                                                                                                                                                                                                                                                                                                                                                                                                                                                                                                                                                                                                                                                                                                                                                                                                                                                                                                                                                                                                                                                                                                                                                                                                                                                                                                                                                                                                                                                                                                                                                            | "dia 4'above ground MKR  Y cement to surp aic  STRings  dige and belief.  DATE 04/10/2019                                       |
| 2. Spot 25 sx cmt @ 2350-2150'. WOC & Tag (B/Salt) 3. Perf & Sqz 50 sx cmt @ 1785-1585'. WOC & Tag (Shoe & T/Salt) 4. Spot 25 sx cmt @ 100' to surface. 5. Cut off well head, verify cmt to surface, weld on Dry Hole Marker.  See Attached  Conditions of Approval  Rig Release Date:  I hereby certify that the information above is true and complete to the best of my knowled.                                                                                                                                                                                                                                                                                                                                                                                                                                                                                                                                                                                                                                                                                                                                                                                                                                                                                                                                                                                                                                                                                                                                                                                                                                                                                                                                                                                                                                                                                                                                                                                                                                                                                                                                            | "dia 4'above ground MKR  Y cement to surp aic  STRings  dige and belief.  DATE 04/10/2019                                       |
| 2. Spot 25 sx cmt @ 2350-2150'. WOC & Tag (B/Salt) 3. Perf & Sqz 50 sx cmt @ 1785-1585'. WOC & Tag (Shoe & T/Salt) 4. Spot 25 sx cmt @ 100' to surface. 5. Cut off well head, verify cmt to surface, weld on Dry Hole Marker. Y  See Attached  Conditions of Approval  Spud Date:  Rig Release Date:  I hereby certify that the information above is true and complete to the best of my knowledge of the standard of the stan | "dia 4'above ground MKR  Y cement to surp aic  STRings  dige and belief.  DATE 04/10/2019                                       |
| 2. Spot 25 sx cmt @ 2350-2150'. WOC & Tag (B/Salt) 3. Perf & Sqz 50 sx cmt @ 1785-1585'. WOC & Tag (Shoe & T/Salt) 4. Spot 25 sx cmt @ 100' to surface. 5. Cut off well head, verify cmt to surface, weld on Dry Hole Marker. Y  See Attached  Conditions of Approval  Rig Release Date:  I hereby certify that the information above is true and complete to the best of my knowled  SIGNATURE Abayai Anderson  TITLE Agent  Type or print name Abayai Anderson  E-mail address:  E-mail address:                                                                                                                                                                                                                                                                                                                                                                                                                                                                                                                                                                                                                                                                                                                                                                                                                                                                                                                                                                                                                                                                                                                                                                                                                                                                                                                                                                                                                                                                                                                                                                                                                             | "dia 4 above ground MKR  Y Cement to surf all  STRINGS                                                                          |
| 2. Spot 25 sx cmt @ 2350-2150'. WOC & Tag (B/Salt) 3. Perf & Sqz 50 sx cmt @ 1785-1585'. WOC & Tag (Shoe & T/Salt) 4. Spot 25 sx cmt @ 100' to surface. 5. Cut off well head, verify cmt to surface, weld on Dry Hole Marker. Y  See Attached  Conditions of Approval  Spud Date:  Rig Release Date:  I hereby certify that the information above is true and complete to the best of my knowledge of the standard of the stan | dia 4 above ground MKR  y cement to surp all  STRINGS  dge and belief.  DATE 04/10/2019  and associates corn PHONE: 432-580-716 |