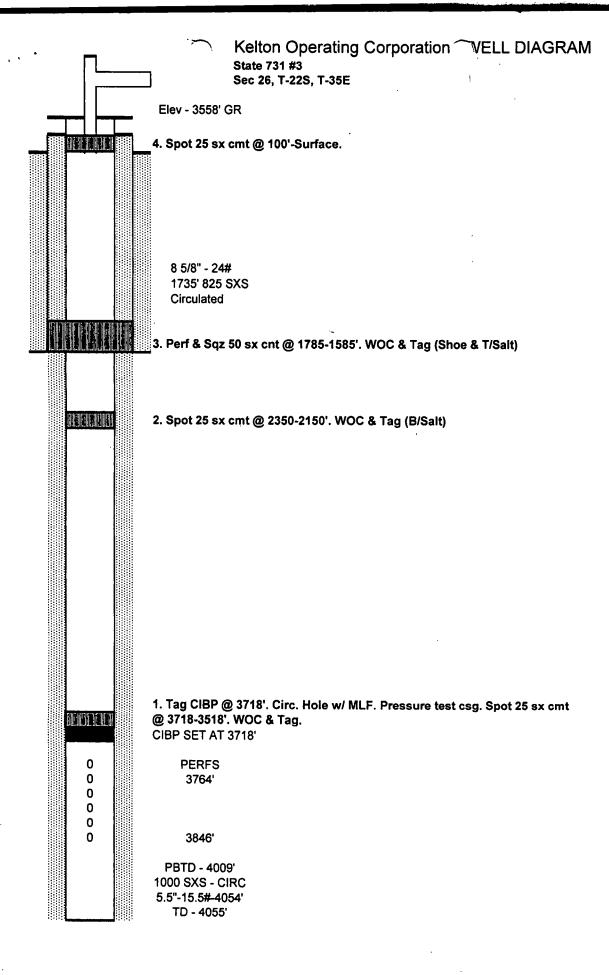

| Submit 1 Copy To Appropriate District State of New Mexico                                                                                                                                                                                                                                                                                                                                                                                                                                                                                                                                                                                                                                                                                                                                                                                                                                                                                                                                                                                                                                                                                                                                                                                                                                                                                                                                                                                                                                                                                                                                                                                                                                                                                                                                                                                                                                                                                                                                                                                                                                                                      | Form C-103                                                                                                                      |
|--------------------------------------------------------------------------------------------------------------------------------------------------------------------------------------------------------------------------------------------------------------------------------------------------------------------------------------------------------------------------------------------------------------------------------------------------------------------------------------------------------------------------------------------------------------------------------------------------------------------------------------------------------------------------------------------------------------------------------------------------------------------------------------------------------------------------------------------------------------------------------------------------------------------------------------------------------------------------------------------------------------------------------------------------------------------------------------------------------------------------------------------------------------------------------------------------------------------------------------------------------------------------------------------------------------------------------------------------------------------------------------------------------------------------------------------------------------------------------------------------------------------------------------------------------------------------------------------------------------------------------------------------------------------------------------------------------------------------------------------------------------------------------------------------------------------------------------------------------------------------------------------------------------------------------------------------------------------------------------------------------------------------------------------------------------------------------------------------------------------------------|---------------------------------------------------------------------------------------------------------------------------------|
| Office District I = (575) 393-6161 nergy, Minerals and Natural Resources                                                                                                                                                                                                                                                                                                                                                                                                                                                                                                                                                                                                                                                                                                                                                                                                                                                                                                                                                                                                                                                                                                                                                                                                                                                                                                                                                                                                                                                                                                                                                                                                                                                                                                                                                                                                                                                                                                                                                                                                                                                       | Revised July 18, 2013                                                                                                           |
| 1625 N. Franch Dr. Habba NNA 99240                                                                                                                                                                                                                                                                                                                                                                                                                                                                                                                                                                                                                                                                                                                                                                                                                                                                                                                                                                                                                                                                                                                                                                                                                                                                                                                                                                                                                                                                                                                                                                                                                                                                                                                                                                                                                                                                                                                                                                                                                                                                                             | WELL API NO.                                                                                                                    |
| District II - (575) 748-1283 <b>HOBBS OCD</b><br>811 S. First St., Artesia, NM 88210                                                                                                                                                                                                                                                                                                                                                                                                                                                                                                                                                                                                                                                                                                                                                                                                                                                                                                                                                                                                                                                                                                                                                                                                                                                                                                                                                                                                                                                                                                                                                                                                                                                                                                                                                                                                                                                                                                                                                                                                                                           | 30-025-27648 5. Indicate Type of Lease                                                                                          |
| District III - (505) 334-6178 1000 Rio Brazos Rd., Aztec, NM APR 1 5 2019 1220 South St. Francis Dr. Sonto Fo. NIM 87505                                                                                                                                                                                                                                                                                                                                                                                                                                                                                                                                                                                                                                                                                                                                                                                                                                                                                                                                                                                                                                                                                                                                                                                                                                                                                                                                                                                                                                                                                                                                                                                                                                                                                                                                                                                                                                                                                                                                                                                                       | STATE STATE                                                                                                                     |
| District IV - (505) 476-3460 Santa Fe, NM 87505                                                                                                                                                                                                                                                                                                                                                                                                                                                                                                                                                                                                                                                                                                                                                                                                                                                                                                                                                                                                                                                                                                                                                                                                                                                                                                                                                                                                                                                                                                                                                                                                                                                                                                                                                                                                                                                                                                                                                                                                                                                                                | 6. State Oil & Gas Lease No.                                                                                                    |
| 1220 S. St. Francis Dr., Santa Fe, NM                                                                                                                                                                                                                                                                                                                                                                                                                                                                                                                                                                                                                                                                                                                                                                                                                                                                                                                                                                                                                                                                                                                                                                                                                                                                                                                                                                                                                                                                                                                                                                                                                                                                                                                                                                                                                                                                                                                                                                                                                                                                                          | E-8077                                                                                                                          |
| 87505 RECEIVED SUNDRY NOTICES AND REPORTS ON WELLS                                                                                                                                                                                                                                                                                                                                                                                                                                                                                                                                                                                                                                                                                                                                                                                                                                                                                                                                                                                                                                                                                                                                                                                                                                                                                                                                                                                                                                                                                                                                                                                                                                                                                                                                                                                                                                                                                                                                                                                                                                                                             | 7. Lease Name or Unit Agreement Name                                                                                            |
| (DO NOT USE THIS FORM FOR PROPOSALS TO DRILL OR TO DEEPEN OR PLUG BACK TO A                                                                                                                                                                                                                                                                                                                                                                                                                                                                                                                                                                                                                                                                                                                                                                                                                                                                                                                                                                                                                                                                                                                                                                                                                                                                                                                                                                                                                                                                                                                                                                                                                                                                                                                                                                                                                                                                                                                                                                                                                                                    | State 731                                                                                                                       |
| DIFFERENT RESERVOIR. USE "APPLICATION FOR PERMIT" (FORM C-101) FOR SUCH PROPOSALS.)                                                                                                                                                                                                                                                                                                                                                                                                                                                                                                                                                                                                                                                                                                                                                                                                                                                                                                                                                                                                                                                                                                                                                                                                                                                                                                                                                                                                                                                                                                                                                                                                                                                                                                                                                                                                                                                                                                                                                                                                                                            | 8. Well Number #3                                                                                                               |
| 1. Type of Well: Oil Well Gas Well Other                                                                                                                                                                                                                                                                                                                                                                                                                                                                                                                                                                                                                                                                                                                                                                                                                                                                                                                                                                                                                                                                                                                                                                                                                                                                                                                                                                                                                                                                                                                                                                                                                                                                                                                                                                                                                                                                                                                                                                                                                                                                                       |                                                                                                                                 |
| 2. Name of Operator                                                                                                                                                                                                                                                                                                                                                                                                                                                                                                                                                                                                                                                                                                                                                                                                                                                                                                                                                                                                                                                                                                                                                                                                                                                                                                                                                                                                                                                                                                                                                                                                                                                                                                                                                                                                                                                                                                                                                                                                                                                                                                            | 9. OGRID Number                                                                                                                 |
| Providence Energy Services, Inc. dba Kelton Operating                                                                                                                                                                                                                                                                                                                                                                                                                                                                                                                                                                                                                                                                                                                                                                                                                                                                                                                                                                                                                                                                                                                                                                                                                                                                                                                                                                                                                                                                                                                                                                                                                                                                                                                                                                                                                                                                                                                                                                                                                                                                          | 012444                                                                                                                          |
| 3. Address of Operator                                                                                                                                                                                                                                                                                                                                                                                                                                                                                                                                                                                                                                                                                                                                                                                                                                                                                                                                                                                                                                                                                                                                                                                                                                                                                                                                                                                                                                                                                                                                                                                                                                                                                                                                                                                                                                                                                                                                                                                                                                                                                                         | 10. Pool name or Wildcat                                                                                                        |
| P.O. Box 928, Andrews, TX 79714-0928                                                                                                                                                                                                                                                                                                                                                                                                                                                                                                                                                                                                                                                                                                                                                                                                                                                                                                                                                                                                                                                                                                                                                                                                                                                                                                                                                                                                                                                                                                                                                                                                                                                                                                                                                                                                                                                                                                                                                                                                                                                                                           | Jalmat; Tan-Yates-7 Rivers (Oil)                                                                                                |
| 4. Well Location                                                                                                                                                                                                                                                                                                                                                                                                                                                                                                                                                                                                                                                                                                                                                                                                                                                                                                                                                                                                                                                                                                                                                                                                                                                                                                                                                                                                                                                                                                                                                                                                                                                                                                                                                                                                                                                                                                                                                                                                                                                                                                               | 70 0 40 41 75 15-                                                                                                               |
|                                                                                                                                                                                                                                                                                                                                                                                                                                                                                                                                                                                                                                                                                                                                                                                                                                                                                                                                                                                                                                                                                                                                                                                                                                                                                                                                                                                                                                                                                                                                                                                                                                                                                                                                                                                                                                                                                                                                                                                                                                                                                                                                | 30 feet from the E line                                                                                                         |
| Section 26 Township 22S Range 35E                                                                                                                                                                                                                                                                                                                                                                                                                                                                                                                                                                                                                                                                                                                                                                                                                                                                                                                                                                                                                                                                                                                                                                                                                                                                                                                                                                                                                                                                                                                                                                                                                                                                                                                                                                                                                                                                                                                                                                                                                                                                                              | NMPM County LEA                                                                                                                 |
| 11. Elevation (Show whether DR, RKB, RT, GR, et 3558' GL                                                                                                                                                                                                                                                                                                                                                                                                                                                                                                                                                                                                                                                                                                                                                                                                                                                                                                                                                                                                                                                                                                                                                                                                                                                                                                                                                                                                                                                                                                                                                                                                                                                                                                                                                                                                                                                                                                                                                                                                                                                                       | c.)                                                                                                                             |
| 3536 GE                                                                                                                                                                                                                                                                                                                                                                                                                                                                                                                                                                                                                                                                                                                                                                                                                                                                                                                                                                                                                                                                                                                                                                                                                                                                                                                                                                                                                                                                                                                                                                                                                                                                                                                                                                                                                                                                                                                                                                                                                                                                                                                        |                                                                                                                                 |
| 12. Check Appropriate Box to Indicate Nature of Notice                                                                                                                                                                                                                                                                                                                                                                                                                                                                                                                                                                                                                                                                                                                                                                                                                                                                                                                                                                                                                                                                                                                                                                                                                                                                                                                                                                                                                                                                                                                                                                                                                                                                                                                                                                                                                                                                                                                                                                                                                                                                         | Papart or Other Data                                                                                                            |
|                                                                                                                                                                                                                                                                                                                                                                                                                                                                                                                                                                                                                                                                                                                                                                                                                                                                                                                                                                                                                                                                                                                                                                                                                                                                                                                                                                                                                                                                                                                                                                                                                                                                                                                                                                                                                                                                                                                                                                                                                                                                                                                                | e, Report of Other Data                                                                                                         |
|                                                                                                                                                                                                                                                                                                                                                                                                                                                                                                                                                                                                                                                                                                                                                                                                                                                                                                                                                                                                                                                                                                                                                                                                                                                                                                                                                                                                                                                                                                                                                                                                                                                                                                                                                                                                                                                                                                                                                                                                                                                                                                                                | BSEQUENT REPORT OF:                                                                                                             |
| PERFORM REMEDIAL WORK PLUG AND ABANDON REMEDIAL WO                                                                                                                                                                                                                                                                                                                                                                                                                                                                                                                                                                                                                                                                                                                                                                                                                                                                                                                                                                                                                                                                                                                                                                                                                                                                                                                                                                                                                                                                                                                                                                                                                                                                                                                                                                                                                                                                                                                                                                                                                                                                             | <del>-</del>                                                                                                                    |
|                                                                                                                                                                                                                                                                                                                                                                                                                                                                                                                                                                                                                                                                                                                                                                                                                                                                                                                                                                                                                                                                                                                                                                                                                                                                                                                                                                                                                                                                                                                                                                                                                                                                                                                                                                                                                                                                                                                                                                                                                                                                                                                                | RILLING OPNS. P AND A                                                                                                           |
| PULL OR ALTER CASING   MULTIPLE COMPL   CASING/CEME                                                                                                                                                                                                                                                                                                                                                                                                                                                                                                                                                                                                                                                                                                                                                                                                                                                                                                                                                                                                                                                                                                                                                                                                                                                                                                                                                                                                                                                                                                                                                                                                                                                                                                                                                                                                                                                                                                                                                                                                                                                                            | NT JOB                                                                                                                          |
|                                                                                                                                                                                                                                                                                                                                                                                                                                                                                                                                                                                                                                                                                                                                                                                                                                                                                                                                                                                                                                                                                                                                                                                                                                                                                                                                                                                                                                                                                                                                                                                                                                                                                                                                                                                                                                                                                                                                                                                                                                                                                                                                |                                                                                                                                 |
| OTHER: OTHER:                                                                                                                                                                                                                                                                                                                                                                                                                                                                                                                                                                                                                                                                                                                                                                                                                                                                                                                                                                                                                                                                                                                                                                                                                                                                                                                                                                                                                                                                                                                                                                                                                                                                                                                                                                                                                                                                                                                                                                                                                                                                                                                  |                                                                                                                                 |
| 13. Describe proposed or completed operations. (Clearly state all pertinent details,                                                                                                                                                                                                                                                                                                                                                                                                                                                                                                                                                                                                                                                                                                                                                                                                                                                                                                                                                                                                                                                                                                                                                                                                                                                                                                                                                                                                                                                                                                                                                                                                                                                                                                                                                                                                                                                                                                                                                                                                                                           |                                                                                                                                 |
| of starting any proposed work). SEE RULE 19.15.7.14 NMAC. For Multiple C                                                                                                                                                                                                                                                                                                                                                                                                                                                                                                                                                                                                                                                                                                                                                                                                                                                                                                                                                                                                                                                                                                                                                                                                                                                                                                                                                                                                                                                                                                                                                                                                                                                                                                                                                                                                                                                                                                                                                                                                                                                       | ompletions: Attach wellbore diagram of                                                                                          |
| proposed completion or recompletion.                                                                                                                                                                                                                                                                                                                                                                                                                                                                                                                                                                                                                                                                                                                                                                                                                                                                                                                                                                                                                                                                                                                                                                                                                                                                                                                                                                                                                                                                                                                                                                                                                                                                                                                                                                                                                                                                                                                                                                                                                                                                                           |                                                                                                                                 |
|                                                                                                                                                                                                                                                                                                                                                                                                                                                                                                                                                                                                                                                                                                                                                                                                                                                                                                                                                                                                                                                                                                                                                                                                                                                                                                                                                                                                                                                                                                                                                                                                                                                                                                                                                                                                                                                                                                                                                                                                                                                                                                                                |                                                                                                                                 |
|                                                                                                                                                                                                                                                                                                                                                                                                                                                                                                                                                                                                                                                                                                                                                                                                                                                                                                                                                                                                                                                                                                                                                                                                                                                                                                                                                                                                                                                                                                                                                                                                                                                                                                                                                                                                                                                                                                                                                                                                                                                                                                                                |                                                                                                                                 |
| 1. Tag CIBP (a) 3718'. Circ hole w/ MLF. Pressure test csg. Spot 25 sx cm                                                                                                                                                                                                                                                                                                                                                                                                                                                                                                                                                                                                                                                                                                                                                                                                                                                                                                                                                                                                                                                                                                                                                                                                                                                                                                                                                                                                                                                                                                                                                                                                                                                                                                                                                                                                                                                                                                                                                                                                                                                      | a @ 3718-3518'. WOC & Tag.                                                                                                      |
| <ol> <li>Tag CIBP @ 3718'. Circ hole w/ MLF. Pressure test csg. Spot 25 sx cmt</li> <li>Spot 25 sx cmt @ 2350-2150'. WOC &amp; Tag (B/Salt)</li> </ol>                                                                                                                                                                                                                                                                                                                                                                                                                                                                                                                                                                                                                                                                                                                                                                                                                                                                                                                                                                                                                                                                                                                                                                                                                                                                                                                                                                                                                                                                                                                                                                                                                                                                                                                                                                                                                                                                                                                                                                         | @ 3718-3518'. WOC & Tag.                                                                                                        |
| <ol> <li>Spot 25 sx cmt @ 2350-2150'. WOC &amp; Tag (B/Salt)</li> <li>Perf &amp; Sqz 50 sx cmt @ 1785-1585'. WOC &amp; Tag (Shoe &amp; T/Salt)</li> </ol>                                                                                                                                                                                                                                                                                                                                                                                                                                                                                                                                                                                                                                                                                                                                                                                                                                                                                                                                                                                                                                                                                                                                                                                                                                                                                                                                                                                                                                                                                                                                                                                                                                                                                                                                                                                                                                                                                                                                                                      | e @ 3718-3518'. WOC & Tag.                                                                                                      |
| <ol> <li>Spot 25 sx cmt @ 2350-2150'. WOC &amp; Tag (B/Salt)</li> <li>Perf &amp; Sqz 50 sx cmt @ 1785-1585'. WOC &amp; Tag (Shoe &amp; T/Salt)</li> <li>Spot 25 sx cmt @ 100' to surface.</li> </ol>                                                                                                                                                                                                                                                                                                                                                                                                                                                                                                                                                                                                                                                                                                                                                                                                                                                                                                                                                                                                                                                                                                                                                                                                                                                                                                                                                                                                                                                                                                                                                                                                                                                                                                                                                                                                                                                                                                                           |                                                                                                                                 |
| <ol> <li>Spot 25 sx cmt @ 2350-2150'. WOC &amp; Tag (B/Salt)</li> <li>Perf &amp; Sqz 50 sx cmt @ 1785-1585'. WOC &amp; Tag (Shoe &amp; T/Salt)</li> <li>Spot 25 sx cmt @ 100' to surface.</li> <li>Cut off well head, verify cmt to surface, weld on Dry Hole Marker.</li> </ol>                                                                                                                                                                                                                                                                                                                                                                                                                                                                                                                                                                                                                                                                                                                                                                                                                                                                                                                                                                                                                                                                                                                                                                                                                                                                                                                                                                                                                                                                                                                                                                                                                                                                                                                                                                                                                                               |                                                                                                                                 |
| <ol> <li>Spot 25 sx cmt @ 2350-2150'. WOC &amp; Tag (B/Salt)</li> <li>Perf &amp; Sqz 50 sx cmt @ 1785-1585'. WOC &amp; Tag (Shoe &amp; T/Salt)</li> <li>Spot 25 sx cmt @ 100' to surface.</li> <li>Cut off well head, verify cmt to surface, weld on Dry Hole Marker.</li> </ol>                                                                                                                                                                                                                                                                                                                                                                                                                                                                                                                                                                                                                                                                                                                                                                                                                                                                                                                                                                                                                                                                                                                                                                                                                                                                                                                                                                                                                                                                                                                                                                                                                                                                                                                                                                                                                                               |                                                                                                                                 |
| <ol> <li>Spot 25 sx cmt @ 2350-2150'. WOC &amp; Tag (B/Salt)</li> <li>Perf &amp; Sqz 50 sx cmt @ 1785-1585'. WOC &amp; Tag (Shoe &amp; T/Salt)</li> <li>Spot 25 sx cmt @ 100' to surface.</li> <li>Cut off well head, verify cmt to surface, weld on Dry Hole Marker.</li> </ol>                                                                                                                                                                                                                                                                                                                                                                                                                                                                                                                                                                                                                                                                                                                                                                                                                                                                                                                                                                                                                                                                                                                                                                                                                                                                                                                                                                                                                                                                                                                                                                                                                                                                                                                                                                                                                                               |                                                                                                                                 |
| <ol> <li>Spot 25 sx cmt @ 2350-2150'. WOC &amp; Tag (B/Salt)</li> <li>Perf &amp; Sqz 50 sx cmt @ 1785-1585'. WOC &amp; Tag (Shoe &amp; T/Salt)</li> <li>Spot 25 sx cmt @ 100' to surface.</li> <li>Cut off well head, verify cmt to surface, weld on Dry Hole Marker.</li> </ol> See Attached                                                                                                                                                                                                                                                                                                                                                                                                                                                                                                                                                                                                                                                                                                                                                                                                                                                                                                                                                                                                                                                                                                                                                                                                                                                                                                                                                                                                                                                                                                                                                                                                                                                                                                                                                                                                                                  |                                                                                                                                 |
| <ol> <li>Spot 25 sx cmt @ 2350-2150'. WOC &amp; Tag (B/Salt)</li> <li>Perf &amp; Sqz 50 sx cmt @ 1785-1585'. WOC &amp; Tag (Shoe &amp; T/Salt)</li> <li>Spot 25 sx cmt @ 100' to surface.</li> <li>Cut off well head, verify cmt to surface, weld on Dry Hole Marker.</li> </ol> See Attached                                                                                                                                                                                                                                                                                                                                                                                                                                                                                                                                                                                                                                                                                                                                                                                                                                                                                                                                                                                                                                                                                                                                                                                                                                                                                                                                                                                                                                                                                                                                                                                                                                                                                                                                                                                                                                  |                                                                                                                                 |
| 2. Spot 25 sx cmt @ 2350-2150'. WOC & Tag (B/Salt) 3. Perf & Sqz 50 sx cmt @ 1785-1585'. WOC & Tag (Shoe & T/Salt) 4. Spot 25 sx cmt @ 100' to surface. 5. Cut off well head, verify cmt to surface, weld on Dry Hole Marker. Y  See Attached  Conditions of Approval                                                                                                                                                                                                                                                                                                                                                                                                                                                                                                                                                                                                                                                                                                                                                                                                                                                                                                                                                                                                                                                                                                                                                                                                                                                                                                                                                                                                                                                                                                                                                                                                                                                                                                                                                                                                                                                          |                                                                                                                                 |
| <ol> <li>Spot 25 sx cmt @ 2350-2150'. WOC &amp; Tag (B/Salt)</li> <li>Perf &amp; Sqz 50 sx cmt @ 1785-1585'. WOC &amp; Tag (Shoe &amp; T/Salt)</li> <li>Spot 25 sx cmt @ 100' to surface.</li> <li>Cut off well head, verify cmt to surface, weld on Dry Hole Marker.</li> </ol> See Attached                                                                                                                                                                                                                                                                                                                                                                                                                                                                                                                                                                                                                                                                                                                                                                                                                                                                                                                                                                                                                                                                                                                                                                                                                                                                                                                                                                                                                                                                                                                                                                                                                                                                                                                                                                                                                                  |                                                                                                                                 |
| 2. Spot 25 sx cmt @ 2350-2150'. WOC & Tag (B/Salt) 3. Perf & Sqz 50 sx cmt @ 1785-1585'. WOC & Tag (Shoe & T/Salt) 4. Spot 25 sx cmt @ 100' to surface. 5. Cut off well head, verify cmt to surface, weld on Dry Hole Marker. Y  See Attached  Conditions of Approval                                                                                                                                                                                                                                                                                                                                                                                                                                                                                                                                                                                                                                                                                                                                                                                                                                                                                                                                                                                                                                                                                                                                                                                                                                                                                                                                                                                                                                                                                                                                                                                                                                                                                                                                                                                                                                                          |                                                                                                                                 |
| 2. Spot 25 sx cmt @ 2350-2150'. WOC & Tag (B/Salt) 3. Perf & Sqz 50 sx cmt @ 1785-1585'. WOC & Tag (Shoe & T/Salt) 4. Spot 25 sx cmt @ 100' to surface. 5. Cut off well head, verify cmt to surface, weld on Dry Hole Marker. Y  See Attached  Conditions of Approval  Rig Release Date:                                                                                                                                                                                                                                                                                                                                                                                                                                                                                                                                                                                                                                                                                                                                                                                                                                                                                                                                                                                                                                                                                                                                                                                                                                                                                                                                                                                                                                                                                                                                                                                                                                                                                                                                                                                                                                       | "dia 4'above ground MKR "Y cement to surp all STRINGS                                                                           |
| 2. Spot 25 sx cmt @ 2350-2150'. WOC & Tag (B/Salt) 3. Perf & Sqz 50 sx cmt @ 1785-1585'. WOC & Tag (Shoe & T/Salt) 4. Spot 25 sx cmt @ 100' to surface. 5. Cut off well head, verify cmt to surface, weld on Dry Hole Marker. Y  See Attached  Conditions of Approval                                                                                                                                                                                                                                                                                                                                                                                                                                                                                                                                                                                                                                                                                                                                                                                                                                                                                                                                                                                                                                                                                                                                                                                                                                                                                                                                                                                                                                                                                                                                                                                                                                                                                                                                                                                                                                                          | "dia 4'above ground MKR "Y cement to surp all STRINGS                                                                           |
| 2. Spot 25 sx cmt @ 2350-2150'. WOC & Tag (B/Salt) 3. Perf & Sqz 50 sx cmt @ 1785-1585'. WOC & Tag (Shoe & T/Salt) 4. Spot 25 sx cmt @ 100' to surface. 5. Cut off well head, verify cmt to surface, weld on Dry Hole Marker.  See Attached  Conditions of Approval  Rig Release Date:  I hereby certify that the information above is true and complete to the best of my knowledge.                                                                                                                                                                                                                                                                                                                                                                                                                                                                                                                                                                                                                                                                                                                                                                                                                                                                                                                                                                                                                                                                                                                                                                                                                                                                                                                                                                                                                                                                                                                                                                                                                                                                                                                                          | "dia 4 above ground MKR  Y Cement to surf all  STRINGS                                                                          |
| 2. Spot 25 sx cmt @ 2350-2150'. WOC & Tag (B/Salt) 3. Perf & Sqz 50 sx cmt @ 1785-1585'. WOC & Tag (Shoe & T/Salt) 4. Spot 25 sx cmt @ 100' to surface. 5. Cut off well head, verify cmt to surface, weld on Dry Hole Marker.  See Attached  Conditions of Approval  Rig Release Date:  I hereby certify that the information above is true and complete to the best of my knowled.                                                                                                                                                                                                                                                                                                                                                                                                                                                                                                                                                                                                                                                                                                                                                                                                                                                                                                                                                                                                                                                                                                                                                                                                                                                                                                                                                                                                                                                                                                                                                                                                                                                                                                                                            | "dia 4'above ground MKR  Y cement to surp aic  STRings  dige and belief.  DATE 04/10/2019                                       |
| 2. Spot 25 sx cmt @ 2350-2150'. WOC & Tag (B/Salt) 3. Perf & Sqz 50 sx cmt @ 1785-1585'. WOC & Tag (Shoe & T/Salt) 4. Spot 25 sx cmt @ 100' to surface. 5. Cut off well head, verify cmt to surface, weld on Dry Hole Marker.  See Attached  Conditions of Approval  Rig Release Date:  I hereby certify that the information above is true and complete to the best of my knowled.                                                                                                                                                                                                                                                                                                                                                                                                                                                                                                                                                                                                                                                                                                                                                                                                                                                                                                                                                                                                                                                                                                                                                                                                                                                                                                                                                                                                                                                                                                                                                                                                                                                                                                                                            | "dia 4'above ground MKR  Y cement to surp aic  STRings  dige and belief.  DATE 04/10/2019                                       |
| 2. Spot 25 sx cmt @ 2350-2150'. WOC & Tag (B/Salt) 3. Perf & Sqz 50 sx cmt @ 1785-1585'. WOC & Tag (Shoe & T/Salt) 4. Spot 25 sx cmt @ 100' to surface. 5. Cut off well head, verify cmt to surface, weld on Dry Hole Marker. Y  See Attached  Conditions of Approval  Spud Date:  Rig Release Date:  I hereby certify that the information above is true and complete to the best of my knowledge of the standard of the stan | "dia 4'above ground MKR  Y cement to surp aic  STRings  dige and belief.  DATE 04/10/2019                                       |
| 2. Spot 25 sx cmt @ 2350-2150'. WOC & Tag (B/Salt) 3. Perf & Sqz 50 sx cmt @ 1785-1585'. WOC & Tag (Shoe & T/Salt) 4. Spot 25 sx cmt @ 100' to surface. 5. Cut off well head, verify cmt to surface, weld on Dry Hole Marker. Y  See Attached  Conditions of Approval  Rig Release Date:  I hereby certify that the information above is true and complete to the best of my knowled  SIGNATURE Abayai Anderson  TITLE Agent  Type or print name Abayai Anderson  E-mail address:  E-mail address:                                                                                                                                                                                                                                                                                                                                                                                                                                                                                                                                                                                                                                                                                                                                                                                                                                                                                                                                                                                                                                                                                                                                                                                                                                                                                                                                                                                                                                                                                                                                                                                                                             | "dia 4 above ground MKR  Y Cement to surf all  STRINGS                                                                          |
| 2. Spot 25 sx cmt @ 2350-2150'. WOC & Tag (B/Salt) 3. Perf & Sqz 50 sx cmt @ 1785-1585'. WOC & Tag (Shoe & T/Salt) 4. Spot 25 sx cmt @ 100' to surface. 5. Cut off well head, verify cmt to surface, weld on Dry Hole Marker. Y  See Attached  Conditions of Approval  Spud Date:  Rig Release Date:  I hereby certify that the information above is true and complete to the best of my knowledge of the standard of the stan | dia 4 above ground MKR  y cement to surp all  STRINGS  dge and belief.  DATE 04/10/2019  and associates corn PHONE: 432-580-716 |