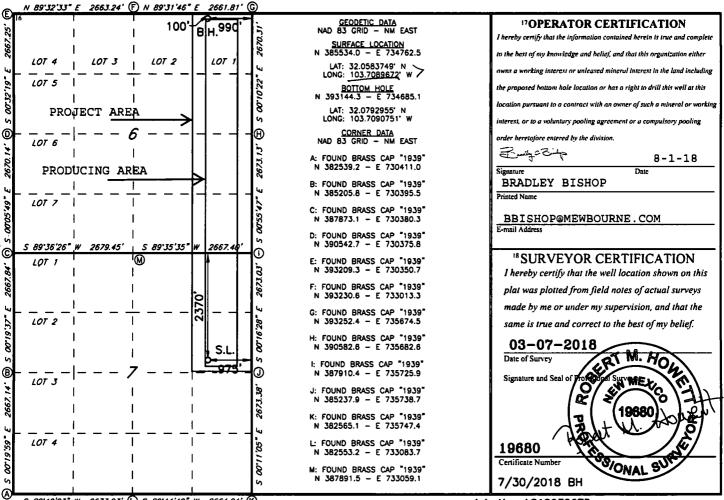

AMENDED REPORT

| 2 Dedicated Acre               | <b>6</b> | 26S                                                 | 32E                                      | R .                    | 100<br>Order No.        | NORTH                    | 990           | EAST           | LEA                                    |
|--------------------------------|----------|-----------------------------------------------------|------------------------------------------|------------------------|-------------------------|--------------------------|---------------|----------------|----------------------------------------|
| UL or lot no.                  | Section  | Township                                            | Range                                    | Lot Idn                | Feet from the           | North/South line         | Feet from the | East/West line | County                                 |
|                                |          |                                                     | <sup>II</sup> E                          | Bottom H               | ole Location            | If Different Fro         | om Surface    |                |                                        |
| H                              | 7        | 26S                                                 | 32E                                      | H                      | 2370                    | NORTH                    | 975           | EAST           | LEA                                    |
| UL or lot no.                  | Section  | Township                                            | Range                                    | Lot Idn                | Feet from the           | North/South line         | Feet From the | East/West line | County                                 |
|                                |          |                                                     |                                          |                        | <sup>10</sup> Surface 1 | Location                 |               |                |                                        |
| <sup>7</sup> OGRID⊀O.<br>14744 |          | <sup>8</sup> Operator Name<br>MEWBOURNE OIL COMPANY |                                          |                        |                         |                          |               |                | <sup>9</sup> Elevation<br>32 <u>44</u> |
| Property Code<br>324413        |          |                                                     | Property Name<br>PADUCA 7/6 W1HA FEDERAL |                        |                         |                          |               |                | 6 Well Number<br>1H                    |
| 30-025-4684                    |          |                                                     | 98065                                    |                        | WC-025-G-08             | <b>X</b> 263205N: UPPER  |               | LFCAMP         |                                        |
| API Number                     |          |                                                     | ,                                        | <sup>2</sup> Pool Code |                         | 5 <sup>3</sup> Pool Name |               |                |                                        |

No allowable will be assigned to this completion until all interest have been consolidated or a non-standard unit has been approved by the division.

S 89'42'03" W 2673.23' L S 89'44'40" W 2664.24' K

Job No.: LS1803267D