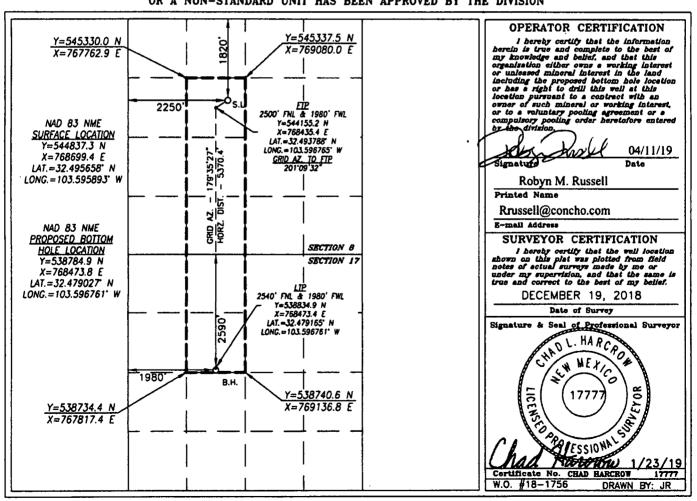

229137

☐ AMENDED REPORT

3742.7'

|                     | WELL LOCATION AND             | ACREAGE DEDICATION PLAT                     |           |  |  |
|---------------------|-------------------------------|---------------------------------------------|-----------|--|--|
| API Number          | Pool Code                     | Pool Name WC-025 G-08 S213304D; Bone Spring |           |  |  |
| 30-025- 4 <i>98</i> | 97895                         |                                             |           |  |  |
| Property Code       | Proj                          | Well Number                                 |           |  |  |
| 325335              | DELICIOUS LIME STATE COM 601H |                                             |           |  |  |
| OGRID No.           | Oper                          | rator Name                                  | Elevation |  |  |

## UL or lot No. Section Township Range Lot ldn Feet from the North/South line Feet from the East/West line County F 8 21-S 33-E 1820 **NORTH** 2250 WEST LEA Bottom Hole Location If Different From Surface

| 1                                                      | UL or lot No. | Section | Township | Range | Lot ldn | Peet from the | North/South line | Feet from the | East/West line | County |
|--------------------------------------------------------|---------------|---------|----------|-------|---------|---------------|------------------|---------------|----------------|--------|
|                                                        | F             | 17      | 21-S     | 33-E  |         | 2590          | NORTH            | 1980          | WEST           | LEA    |
| Dedicated Acres   Joint or Infill   Consolidation Code |               |         |          |       |         | der No.       |                  |               | ·              | l      |
|                                                        | 200           | İ       |          |       | -       |               |                  | :             |                |        |

NO ALLOWABLE WILL BE ASSIGNED TO THIS COMPLETION UNTIL ALL INTERESTS HAVE BEEN CONSOLIDATED OR A NON-STANDARD UNIT HAS BEEN APPROVED BY THE DIVISION