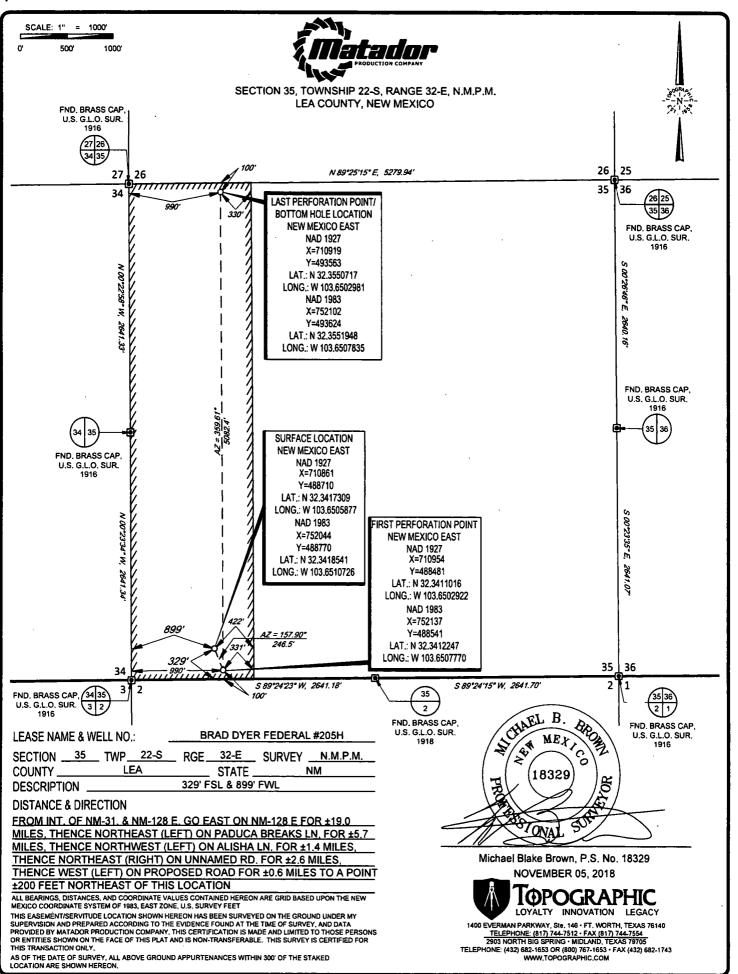

## WELL LOCATION AND ACREAGE DEDICATION PLAT

| <sup>1</sup> APl Number             |                          |                         |                 | <sup>2</sup> Pool Code |                          | <sup>3</sup> Pool Name |               |              |             |  |  |
|-------------------------------------|--------------------------|-------------------------|-----------------|------------------------|--------------------------|------------------------|---------------|--------------|-------------|--|--|
| 30-025-45196                        |                          |                         |                 | 98286                  | W                        | C-025 G-08             | S223227D;     | UPPER        | WOLFCAMP    |  |  |
| <sup>4</sup> Property Code          |                          |                         |                 |                        | <sup>5</sup> Property N  | ame                    |               |              | Well Number |  |  |
| 322432                              |                          |                         |                 | #205H                  |                          |                        |               |              |             |  |  |
| <sup>7</sup> ogrid №.<br>228937     |                          |                         |                 | 'Elevation<br>3734'    |                          |                        |               |              |             |  |  |
|                                     |                          |                         |                 |                        | <sup>10</sup> Surface Lo | ocation                |               |              |             |  |  |
| UL or lot no.                       | Section                  | Township                | Range           | Lot Ida                | Feet from the            | North/South line       | Feet from the | East/West li | ne County   |  |  |
| M                                   | 35                       | 22-S                    | 32-E            | -                      | 329'                     | SOUTH                  | 899'          | WEST         | LEA         |  |  |
|                                     | ·                        | A                       | <sup>11</sup> B | ottom Hole             | e Location If D          | ifferent From Surf     | ace           |              |             |  |  |
| UL or lot no.                       | Section                  | Township                | Range           | Lot Idn                | Feet from the            | North/South line       | Feet from the | East/West li | ine County  |  |  |
| D                                   | 35                       | 22-S                    | 32-E            | -                      | 100'                     | NORTH                  | 990'          | WEST         | LEA         |  |  |
| <sup>2</sup> Dedicated Acres<br>160 | <sup>13</sup> Joint or 1 | Infill <sup>14</sup> Co | nsolidation Cod | e <sup>15</sup> Order  | No.                      |                        |               |              |             |  |  |

ALL BEARINGS, DISTANCES, AND COORDINATE VALUES CONTAINED HEREON ARE GRID BASED UPON THE NEW MEXICO COORDINATE SYSTEM OF 1983, EAST ZONE, U.S. SURVEY FEET.

S: SURVEYWATADOR\_RESOURCES\BRAD\_DYER\_35-22S-32EVFINAL\_PRODUCTS\LO\_BRAD\_DYER\_FEDERAL\_205H\_REV6.DWG 11/5/2018 10:38:30 AM jrichardson

AMENDED REPORT

-----

| <sup>2</sup> Pool Co<br>9828 | 16 W                                                                             |                                                        | <sup>3</sup> Pool Name<br>S223227D;                                                                                                                                                                                    | UPPER W                                                                                                                                                                                                                                                                        | VOLFCAMP                                                                                                                                                                                                                                                                                                                                                                                                                                                                                                                                                                                                                                                         |  |  |  |  |
|------------------------------|----------------------------------------------------------------------------------|--------------------------------------------------------|------------------------------------------------------------------------------------------------------------------------------------------------------------------------------------------------------------------------|--------------------------------------------------------------------------------------------------------------------------------------------------------------------------------------------------------------------------------------------------------------------------------|------------------------------------------------------------------------------------------------------------------------------------------------------------------------------------------------------------------------------------------------------------------------------------------------------------------------------------------------------------------------------------------------------------------------------------------------------------------------------------------------------------------------------------------------------------------------------------------------------------------------------------------------------------------|--|--|--|--|
|                              | *Property N                                                                      | ame                                                    | S223227D;                                                                                                                                                                                                              |                                                                                                                                                                                                                                                                                |                                                                                                                                                                                                                                                                                                                                                                                                                                                                                                                                                                                                                                                                  |  |  |  |  |
|                              |                                                                                  |                                                        |                                                                                                                                                                                                                        |                                                                                                                                                                                                                                                                                | Well Number                                                                                                                                                                                                                                                                                                                                                                                                                                                                                                                                                                                                                                                      |  |  |  |  |
| <u></u>                      | BRAD DYER                                                                        | FEDERAL                                                |                                                                                                                                                                                                                        |                                                                                                                                                                                                                                                                                | Well Number<br>#205H                                                                                                                                                                                                                                                                                                                                                                                                                                                                                                                                                                                                                                             |  |  |  |  |
|                              |                                                                                  | BRAD DYER FEDERAL                                      |                                                                                                                                                                                                                        |                                                                                                                                                                                                                                                                                |                                                                                                                                                                                                                                                                                                                                                                                                                                                                                                                                                                                                                                                                  |  |  |  |  |
| <sup>8</sup> Operator Name   |                                                                                  |                                                        |                                                                                                                                                                                                                        |                                                                                                                                                                                                                                                                                |                                                                                                                                                                                                                                                                                                                                                                                                                                                                                                                                                                                                                                                                  |  |  |  |  |
| MATADOR PRODUCTION COMPANY   |                                                                                  |                                                        |                                                                                                                                                                                                                        |                                                                                                                                                                                                                                                                                |                                                                                                                                                                                                                                                                                                                                                                                                                                                                                                                                                                                                                                                                  |  |  |  |  |
|                              | <sup>10</sup> Surface Lo                                                         | ocation                                                |                                                                                                                                                                                                                        |                                                                                                                                                                                                                                                                                |                                                                                                                                                                                                                                                                                                                                                                                                                                                                                                                                                                                                                                                                  |  |  |  |  |
| Range Lot I                  | dn Feet from the                                                                 | North/South line                                       | Feet from the                                                                                                                                                                                                          | East/West lin                                                                                                                                                                                                                                                                  | e County                                                                                                                                                                                                                                                                                                                                                                                                                                                                                                                                                                                                                                                         |  |  |  |  |
| 32-E -                       | 329'                                                                             | SOUTH                                                  | 899'                                                                                                                                                                                                                   | WEST                                                                                                                                                                                                                                                                           | LEA                                                                                                                                                                                                                                                                                                                                                                                                                                                                                                                                                                                                                                                              |  |  |  |  |
| <sup>11</sup> Bottom         | Hole Location If D                                                               | ifferent From Surf                                     | ace                                                                                                                                                                                                                    |                                                                                                                                                                                                                                                                                |                                                                                                                                                                                                                                                                                                                                                                                                                                                                                                                                                                                                                                                                  |  |  |  |  |
| Range Lot I                  | dn Feet fram the                                                                 | North/South line                                       | Feet from the                                                                                                                                                                                                          | East/West lin                                                                                                                                                                                                                                                                  | e County                                                                                                                                                                                                                                                                                                                                                                                                                                                                                                                                                                                                                                                         |  |  |  |  |
| 32-E –                       | 100'                                                                             | NORTH                                                  | 990,                                                                                                                                                                                                                   | WEST                                                                                                                                                                                                                                                                           | LEA                                                                                                                                                                                                                                                                                                                                                                                                                                                                                                                                                                                                                                                              |  |  |  |  |
| Consolidation Code           | Order No.                                                                        |                                                        | I                                                                                                                                                                                                                      |                                                                                                                                                                                                                                                                                |                                                                                                                                                                                                                                                                                                                                                                                                                                                                                                                                                                                                                                                                  |  |  |  |  |
|                              |                                                                                  |                                                        |                                                                                                                                                                                                                        |                                                                                                                                                                                                                                                                                |                                                                                                                                                                                                                                                                                                                                                                                                                                                                                                                                                                                                                                                                  |  |  |  |  |
| >                            | Range     Lot I       32-E     - <sup>11</sup> Bottom I       S     32-E       - | $\begin{array}{c c c c c c c c c c c c c c c c c c c $ | <sup>10</sup> Surface Location   Range Lot Idn Feet from the North/South line   32-E - 329' SOUTH <sup>11</sup> Bottom Hole Location If Different From Surf   Range Lot Idn   5 32-E - 100'   North/South line   SOUTH | <sup>10</sup> Surface Location   Surface Location   Range Lot Idn Feet from the North/South line Feet from the   32-E - 329' SOUTH 899' <sup>11</sup> Bottom Hole Location If Different From Surface   S 32-E - 100' North/South line Feet from the   S 32-E - 100' NORTH 990' | <sup>10</sup> Surface Location     Range   Lot Idn   Feet from the   North/South line   Feet from the   East/West line     32-E   -   329'   SOUTH   899'   WEST <sup>11</sup> Bottom Hole Location If Different From Surface     South line   Feet from the     South line     South li |  |  |  |  |