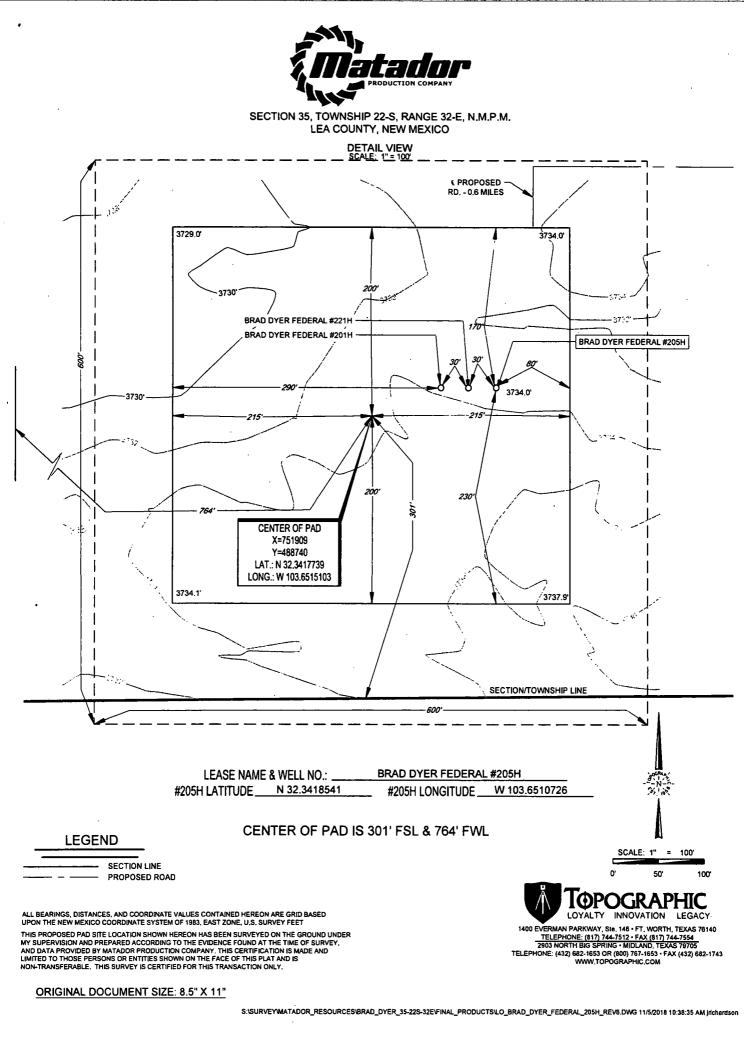

## WELL LOCATION AND ACREAGE DEDICATION PLAT

| <sup>1</sup> APl Number             |                          |                         |                 | <sup>2</sup> Pool Code |                          | <sup>3</sup> Pool Name |               |              |             |  |  |
|-------------------------------------|--------------------------|-------------------------|-----------------|------------------------|--------------------------|------------------------|---------------|--------------|-------------|--|--|
| 30-025-45196                        |                          |                         |                 | 98286                  | W                        | C-025 G-08             | S223227D;     | UPPER        | WOLFCAMP    |  |  |
| <sup>4</sup> Property Code          |                          |                         |                 |                        | <sup>5</sup> Property N  | ame                    |               |              | Well Number |  |  |
| 322432                              |                          |                         |                 | #205H                  |                          |                        |               |              |             |  |  |
| <sup>7</sup> ogrid №.<br>228937     |                          |                         |                 | 'Elevation<br>3734'    |                          |                        |               |              |             |  |  |
|                                     |                          |                         |                 |                        | <sup>10</sup> Surface Lo | ocation                |               |              |             |  |  |
| UL or lot no.                       | Section                  | Township                | Range           | Lot Ida                | Feet from the            | North/South line       | Feet from the | East/West li | ne County   |  |  |
| M                                   | 35                       | 22-S                    | 32-E            | -                      | 329'                     | SOUTH                  | 899'          | WEST         | LEA         |  |  |
|                                     | ·                        | A                       | <sup>11</sup> B | ottom Hole             | e Location If D          | ifferent From Surf     | ace           |              |             |  |  |
| UL or lot no.                       | Section                  | Township                | Range           | Lot Idn                | Feet from the            | North/South line       | Feet from the | East/West li | ine County  |  |  |
| D                                   | 35                       | 22-S                    | 32-E            | -                      | 100'                     | NORTH                  | 990'          | WEST         | LEA         |  |  |
| <sup>2</sup> Dedicated Acres<br>160 | <sup>13</sup> Joint or 1 | Infill <sup>14</sup> Co | nsolidation Cod | e <sup>15</sup> Order  | No.                      |                        |               |              |             |  |  |

AMENDED REPORT

-----

| <sup>2</sup> Pool Co<br>9828 | 16 W                                                                             |                                                        | <sup>3</sup> Pool Name<br>S223227D;                                                                                                                                                                                    | UPPER W                                                                                                                                                                                                                                                                        | VOLFCAMP                                                                                                                                                                                                                                                                                                                                                                                                                                                                                                                                                                                                                                                         |  |  |  |  |
|------------------------------|----------------------------------------------------------------------------------|--------------------------------------------------------|------------------------------------------------------------------------------------------------------------------------------------------------------------------------------------------------------------------------|--------------------------------------------------------------------------------------------------------------------------------------------------------------------------------------------------------------------------------------------------------------------------------|------------------------------------------------------------------------------------------------------------------------------------------------------------------------------------------------------------------------------------------------------------------------------------------------------------------------------------------------------------------------------------------------------------------------------------------------------------------------------------------------------------------------------------------------------------------------------------------------------------------------------------------------------------------|--|--|--|--|
|                              | *Property N                                                                      | ame                                                    | S223227D;                                                                                                                                                                                                              |                                                                                                                                                                                                                                                                                |                                                                                                                                                                                                                                                                                                                                                                                                                                                                                                                                                                                                                                                                  |  |  |  |  |
|                              |                                                                                  |                                                        |                                                                                                                                                                                                                        |                                                                                                                                                                                                                                                                                | Well Number                                                                                                                                                                                                                                                                                                                                                                                                                                                                                                                                                                                                                                                      |  |  |  |  |
| <u></u>                      | BRAD DYER                                                                        | FEDERAL                                                |                                                                                                                                                                                                                        |                                                                                                                                                                                                                                                                                | Well Number<br>#205H                                                                                                                                                                                                                                                                                                                                                                                                                                                                                                                                                                                                                                             |  |  |  |  |
|                              |                                                                                  | BRAD DYER FEDERAL                                      |                                                                                                                                                                                                                        |                                                                                                                                                                                                                                                                                |                                                                                                                                                                                                                                                                                                                                                                                                                                                                                                                                                                                                                                                                  |  |  |  |  |
| <sup>8</sup> Operator Name   |                                                                                  |                                                        |                                                                                                                                                                                                                        |                                                                                                                                                                                                                                                                                |                                                                                                                                                                                                                                                                                                                                                                                                                                                                                                                                                                                                                                                                  |  |  |  |  |
| MATADOR PRODUCTION COMPANY   |                                                                                  |                                                        |                                                                                                                                                                                                                        |                                                                                                                                                                                                                                                                                |                                                                                                                                                                                                                                                                                                                                                                                                                                                                                                                                                                                                                                                                  |  |  |  |  |
|                              | <sup>10</sup> Surface Lo                                                         | ocation                                                |                                                                                                                                                                                                                        |                                                                                                                                                                                                                                                                                |                                                                                                                                                                                                                                                                                                                                                                                                                                                                                                                                                                                                                                                                  |  |  |  |  |
| Range Lot I                  | dn Feet from the                                                                 | North/South line                                       | Feet from the                                                                                                                                                                                                          | East/West lin                                                                                                                                                                                                                                                                  | e County                                                                                                                                                                                                                                                                                                                                                                                                                                                                                                                                                                                                                                                         |  |  |  |  |
| 32-E -                       | 329'                                                                             | SOUTH                                                  | 899'                                                                                                                                                                                                                   | WEST                                                                                                                                                                                                                                                                           | LEA                                                                                                                                                                                                                                                                                                                                                                                                                                                                                                                                                                                                                                                              |  |  |  |  |
| <sup>11</sup> Bottom         | Hole Location If D                                                               | ifferent From Surf                                     | ace                                                                                                                                                                                                                    |                                                                                                                                                                                                                                                                                |                                                                                                                                                                                                                                                                                                                                                                                                                                                                                                                                                                                                                                                                  |  |  |  |  |
| Range Lot I                  | dn Feet fram the                                                                 | North/South line                                       | Feet from the                                                                                                                                                                                                          | East/West lin                                                                                                                                                                                                                                                                  | e County                                                                                                                                                                                                                                                                                                                                                                                                                                                                                                                                                                                                                                                         |  |  |  |  |
| 32-E –                       | 100'                                                                             | NORTH                                                  | 990,                                                                                                                                                                                                                   | WEST                                                                                                                                                                                                                                                                           | LEA                                                                                                                                                                                                                                                                                                                                                                                                                                                                                                                                                                                                                                                              |  |  |  |  |
| Consolidation Code           | Order No.                                                                        |                                                        | I                                                                                                                                                                                                                      |                                                                                                                                                                                                                                                                                |                                                                                                                                                                                                                                                                                                                                                                                                                                                                                                                                                                                                                                                                  |  |  |  |  |
|                              |                                                                                  |                                                        |                                                                                                                                                                                                                        |                                                                                                                                                                                                                                                                                |                                                                                                                                                                                                                                                                                                                                                                                                                                                                                                                                                                                                                                                                  |  |  |  |  |
| >                            | Range     Lot I       32-E     - <sup>11</sup> Bottom I       S     32-E       - | $\begin{array}{c c c c c c c c c c c c c c c c c c c $ | <sup>10</sup> Surface Location   Range Lot Idn Feet from the North/South line   32-E - 329' SOUTH <sup>11</sup> Bottom Hole Location If Different From Surf   Range Lot Idn   5 32-E - 100'   North/South line   SOUTH | <sup>10</sup> Surface Location   Surface Location   Range Lot Idn Feet from the North/South line Feet from the   32-E - 329' SOUTH 899' <sup>11</sup> Bottom Hole Location If Different From Surface   S 32-E - 100' North/South line Feet from the   S 32-E - 100' NORTH 990' | <sup>10</sup> Surface Location     Range   Lot Idn   Feet from the   North/South line   Feet from the   East/West line     32-E   -   329'   SOUTH   899'   WEST <sup>11</sup> Bottom Hole Location If Different From Surface     South line   Feet from the     South line     South li |  |  |  |  |