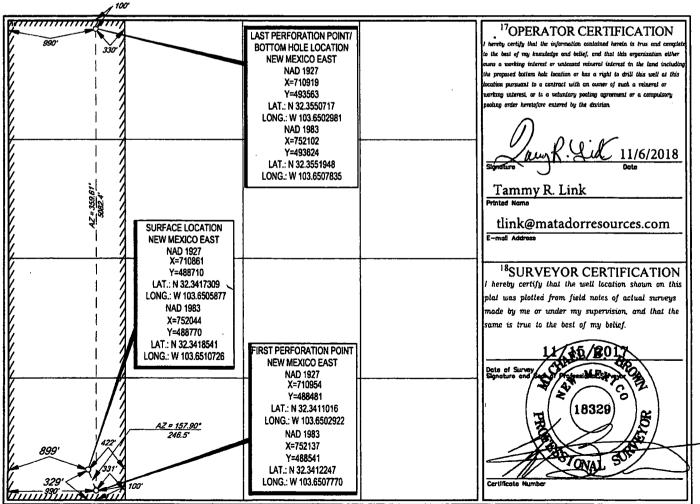

## WELL LOCATION AND ACREAGE DEDICATION PLAT

| <sup>1</sup> APl Number             |                          |                         |                 | <sup>2</sup> Pool Code |                          | <sup>3</sup> Pool Name |               |              |             |  |  |
|-------------------------------------|--------------------------|-------------------------|-----------------|------------------------|--------------------------|------------------------|---------------|--------------|-------------|--|--|
| 30-025-45196                        |                          |                         |                 | 98286                  | W                        | C-025 G-08             | S223227D;     | UPPER        | WOLFCAMP    |  |  |
| <sup>4</sup> Property Code          |                          |                         |                 |                        | <sup>5</sup> Property N  | ame                    |               |              | Well Number |  |  |
| 322432                              |                          |                         |                 | #205H                  |                          |                        |               |              |             |  |  |
| <sup>7</sup> ogrid №.<br>228937     |                          |                         |                 | 'Elevation<br>3734'    |                          |                        |               |              |             |  |  |
|                                     |                          |                         |                 |                        | <sup>10</sup> Surface Lo | ocation                |               |              |             |  |  |
| UL or lot no.                       | Section                  | Township                | Range           | Lot Ida                | Feet from the            | North/South line       | Feet from the | East/West li | ne County   |  |  |
| M                                   | 35                       | 22-S                    | 32-E            | -                      | 329'                     | SOUTH                  | 899'          | WEST         | LEA         |  |  |
|                                     | ·                        | A                       | <sup>11</sup> B | ottom Hole             | e Location If D          | ifferent From Surf     | ace           |              |             |  |  |
| UL or lot no.                       | Section                  | Township                | Range           | Lot Idn                | Feet from the            | North/South line       | Feet from the | East/West li | ine County  |  |  |
| D                                   | 35                       | 22-S                    | 32-E            | -                      | 100'                     | NORTH                  | 990'          | WEST         | LEA         |  |  |
| <sup>2</sup> Dedicated Acres<br>160 | <sup>13</sup> Joint or 1 | Infill <sup>14</sup> Co | nsolidation Cod | e <sup>15</sup> Order  | No.                      |                        |               |              |             |  |  |

AMENDED REPORT

-----

| <sup>2</sup> Pool Co<br>9828 | 16 W                                                                             |                                                        | <sup>3</sup> Pool Name<br>S223227D;                                                                                                                                                                                    | UPPER W                                                                                                                                                                                                                                                                        | VOLFCAMP                                                                                                                                                                                                                                                                                                                                                                                                                                                                                                                                                                                                                                                         |  |  |  |  |
|------------------------------|----------------------------------------------------------------------------------|--------------------------------------------------------|------------------------------------------------------------------------------------------------------------------------------------------------------------------------------------------------------------------------|--------------------------------------------------------------------------------------------------------------------------------------------------------------------------------------------------------------------------------------------------------------------------------|------------------------------------------------------------------------------------------------------------------------------------------------------------------------------------------------------------------------------------------------------------------------------------------------------------------------------------------------------------------------------------------------------------------------------------------------------------------------------------------------------------------------------------------------------------------------------------------------------------------------------------------------------------------|--|--|--|--|
|                              | *Property N                                                                      | ame                                                    | S223227D;                                                                                                                                                                                                              |                                                                                                                                                                                                                                                                                |                                                                                                                                                                                                                                                                                                                                                                                                                                                                                                                                                                                                                                                                  |  |  |  |  |
|                              |                                                                                  |                                                        |                                                                                                                                                                                                                        |                                                                                                                                                                                                                                                                                | Well Number                                                                                                                                                                                                                                                                                                                                                                                                                                                                                                                                                                                                                                                      |  |  |  |  |
| <u></u>                      | BRAD DYER                                                                        | FEDERAL                                                |                                                                                                                                                                                                                        |                                                                                                                                                                                                                                                                                | Well Number<br>#205H                                                                                                                                                                                                                                                                                                                                                                                                                                                                                                                                                                                                                                             |  |  |  |  |
|                              |                                                                                  | BRAD DYER FEDERAL                                      |                                                                                                                                                                                                                        |                                                                                                                                                                                                                                                                                |                                                                                                                                                                                                                                                                                                                                                                                                                                                                                                                                                                                                                                                                  |  |  |  |  |
| <sup>8</sup> Operator Name   |                                                                                  |                                                        |                                                                                                                                                                                                                        |                                                                                                                                                                                                                                                                                |                                                                                                                                                                                                                                                                                                                                                                                                                                                                                                                                                                                                                                                                  |  |  |  |  |
| MATADOR PRODUCTION COMPANY   |                                                                                  |                                                        |                                                                                                                                                                                                                        |                                                                                                                                                                                                                                                                                |                                                                                                                                                                                                                                                                                                                                                                                                                                                                                                                                                                                                                                                                  |  |  |  |  |
|                              | <sup>10</sup> Surface Lo                                                         | ocation                                                |                                                                                                                                                                                                                        |                                                                                                                                                                                                                                                                                |                                                                                                                                                                                                                                                                                                                                                                                                                                                                                                                                                                                                                                                                  |  |  |  |  |
| Range Lot I                  | dn Feet from the                                                                 | North/South line                                       | Feet from the                                                                                                                                                                                                          | East/West lin                                                                                                                                                                                                                                                                  | e County                                                                                                                                                                                                                                                                                                                                                                                                                                                                                                                                                                                                                                                         |  |  |  |  |
| 32-E -                       | 329'                                                                             | SOUTH                                                  | 899'                                                                                                                                                                                                                   | WEST                                                                                                                                                                                                                                                                           | LEA                                                                                                                                                                                                                                                                                                                                                                                                                                                                                                                                                                                                                                                              |  |  |  |  |
| <sup>11</sup> Bottom         | Hole Location If D                                                               | ifferent From Surf                                     | ace                                                                                                                                                                                                                    |                                                                                                                                                                                                                                                                                |                                                                                                                                                                                                                                                                                                                                                                                                                                                                                                                                                                                                                                                                  |  |  |  |  |
| Range Lot I                  | dn Feet fram the                                                                 | North/South line                                       | Feet from the                                                                                                                                                                                                          | East/West lin                                                                                                                                                                                                                                                                  | e County                                                                                                                                                                                                                                                                                                                                                                                                                                                                                                                                                                                                                                                         |  |  |  |  |
| 32-E –                       | 100'                                                                             | NORTH                                                  | 990,                                                                                                                                                                                                                   | WEST                                                                                                                                                                                                                                                                           | LEA                                                                                                                                                                                                                                                                                                                                                                                                                                                                                                                                                                                                                                                              |  |  |  |  |
| Consolidation Code           | Order No.                                                                        |                                                        | I                                                                                                                                                                                                                      |                                                                                                                                                                                                                                                                                |                                                                                                                                                                                                                                                                                                                                                                                                                                                                                                                                                                                                                                                                  |  |  |  |  |
|                              |                                                                                  |                                                        |                                                                                                                                                                                                                        |                                                                                                                                                                                                                                                                                |                                                                                                                                                                                                                                                                                                                                                                                                                                                                                                                                                                                                                                                                  |  |  |  |  |
| >                            | Range     Lot I       32-E     - <sup>11</sup> Bottom I       S     32-E       - | $\begin{array}{c c c c c c c c c c c c c c c c c c c $ | <sup>10</sup> Surface Location   Range Lot Idn Feet from the North/South line   32-E - 329' SOUTH <sup>11</sup> Bottom Hole Location If Different From Surf   Range Lot Idn   5 32-E - 100'   North/South line   SOUTH | <sup>10</sup> Surface Location   Surface Location   Range Lot Idn Feet from the North/South line Feet from the   32-E - 329' SOUTH 899' <sup>11</sup> Bottom Hole Location If Different From Surface   S 32-E - 100' North/South line Feet from the   S 32-E - 100' NORTH 990' | <sup>10</sup> Surface Location     Range   Lot Idn   Feet from the   North/South line   Feet from the   East/West line     32-E   -   329'   SOUTH   899'   WEST <sup>11</sup> Bottom Hole Location If Different From Surface     South line   Feet from the     South line     South li |  |  |  |  |