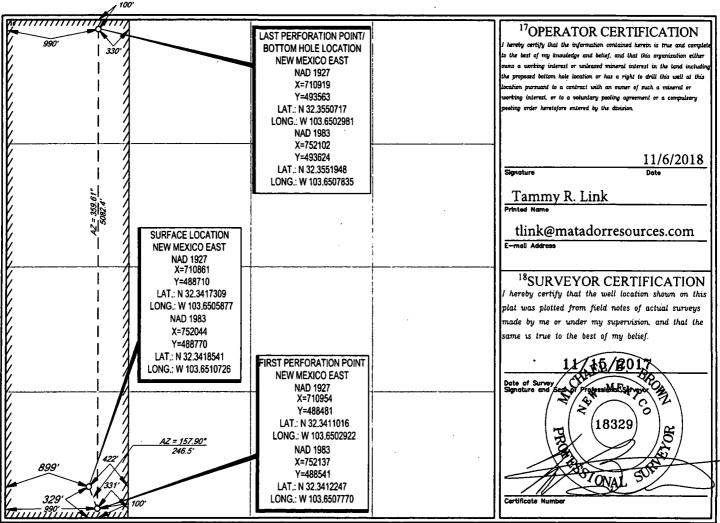

## WELL LOCATION AND ACREAGE DEDICATION PLAT

| <sup>1</sup> APl Number             |                          |                         |                 | <sup>2</sup> Pool Code |                          | <sup>3</sup> Pool Name |               |              |             |  |  |
|-------------------------------------|--------------------------|-------------------------|-----------------|------------------------|--------------------------|------------------------|---------------|--------------|-------------|--|--|
| 30-025-45196                        |                          |                         |                 | 98286                  | W                        | C-025 G-08             | S223227D;     | UPPER        | WOLFCAMP    |  |  |
| <sup>4</sup> Property Code          |                          |                         |                 |                        | <sup>5</sup> Property N  | ame                    |               |              | Well Number |  |  |
| 322432                              |                          |                         |                 | #205H                  |                          |                        |               |              |             |  |  |
| <sup>7</sup> ogrid №.<br>228937     |                          |                         |                 | 'Elevation<br>3734'    |                          |                        |               |              |             |  |  |
|                                     |                          |                         |                 |                        | <sup>10</sup> Surface Lo | ocation                |               |              |             |  |  |
| UL or lot no.                       | Section                  | Township                | Range           | Lot Ida                | Feet from the            | North/South line       | Feet from the | East/West li | ne County   |  |  |
| M                                   | 35                       | 22-S                    | 32-E            | -                      | 329'                     | SOUTH                  | 899'          | WEST         | LEA         |  |  |
|                                     | ·                        | A                       | <sup>11</sup> B | ottom Hole             | e Location If D          | ifferent From Surf     | ace           |              |             |  |  |
| UL or lot no.                       | Section                  | Township                | Range           | Lot Idn                | Feet from the            | North/South line       | Feet from the | East/West li | ine County  |  |  |
| D                                   | 35                       | 22-S                    | 32-E            | -                      | 100'                     | NORTH                  | 990'          | WEST         | LEA         |  |  |
| <sup>2</sup> Dedicated Acres<br>160 | <sup>13</sup> Joint or 1 | Infill <sup>14</sup> Co | nsolidation Cod | e <sup>15</sup> Order  | No.                      |                        |               |              |             |  |  |

AMENDED REPORT

-----

| <sup>2</sup> Pool Co<br>9828 | 16 W                                                                             |                                                        | <sup>3</sup> Pool Name<br>S223227D;                                                                                                                                                                                    | UPPER W                                                                                                                                                                                                                                                                        | VOLFCAMP                                                                                                                                                                                                                                                                                                                                                                                                                                                                                                                                                                                                                                                         |  |  |  |  |
|------------------------------|----------------------------------------------------------------------------------|--------------------------------------------------------|------------------------------------------------------------------------------------------------------------------------------------------------------------------------------------------------------------------------|--------------------------------------------------------------------------------------------------------------------------------------------------------------------------------------------------------------------------------------------------------------------------------|------------------------------------------------------------------------------------------------------------------------------------------------------------------------------------------------------------------------------------------------------------------------------------------------------------------------------------------------------------------------------------------------------------------------------------------------------------------------------------------------------------------------------------------------------------------------------------------------------------------------------------------------------------------|--|--|--|--|
|                              | *Property N                                                                      | ame                                                    | S223227D;                                                                                                                                                                                                              |                                                                                                                                                                                                                                                                                |                                                                                                                                                                                                                                                                                                                                                                                                                                                                                                                                                                                                                                                                  |  |  |  |  |
|                              |                                                                                  |                                                        |                                                                                                                                                                                                                        |                                                                                                                                                                                                                                                                                | Well Number                                                                                                                                                                                                                                                                                                                                                                                                                                                                                                                                                                                                                                                      |  |  |  |  |
| <u></u>                      | BRAD DYER                                                                        | FEDERAL                                                |                                                                                                                                                                                                                        |                                                                                                                                                                                                                                                                                | Well Number<br>#205H                                                                                                                                                                                                                                                                                                                                                                                                                                                                                                                                                                                                                                             |  |  |  |  |
|                              |                                                                                  | BRAD DYER FEDERAL                                      |                                                                                                                                                                                                                        |                                                                                                                                                                                                                                                                                |                                                                                                                                                                                                                                                                                                                                                                                                                                                                                                                                                                                                                                                                  |  |  |  |  |
| <sup>8</sup> Operator Name   |                                                                                  |                                                        |                                                                                                                                                                                                                        |                                                                                                                                                                                                                                                                                |                                                                                                                                                                                                                                                                                                                                                                                                                                                                                                                                                                                                                                                                  |  |  |  |  |
| MATADOR PRODUCTION COMPANY   |                                                                                  |                                                        |                                                                                                                                                                                                                        |                                                                                                                                                                                                                                                                                |                                                                                                                                                                                                                                                                                                                                                                                                                                                                                                                                                                                                                                                                  |  |  |  |  |
|                              | <sup>10</sup> Surface Lo                                                         | ocation                                                |                                                                                                                                                                                                                        |                                                                                                                                                                                                                                                                                |                                                                                                                                                                                                                                                                                                                                                                                                                                                                                                                                                                                                                                                                  |  |  |  |  |
| Range Lot I                  | dn Feet from the                                                                 | North/South line                                       | Feet from the                                                                                                                                                                                                          | East/West lin                                                                                                                                                                                                                                                                  | e County                                                                                                                                                                                                                                                                                                                                                                                                                                                                                                                                                                                                                                                         |  |  |  |  |
| 32-E -                       | 329'                                                                             | SOUTH                                                  | 899'                                                                                                                                                                                                                   | WEST                                                                                                                                                                                                                                                                           | LEA                                                                                                                                                                                                                                                                                                                                                                                                                                                                                                                                                                                                                                                              |  |  |  |  |
| <sup>11</sup> Bottom         | Hole Location If D                                                               | ifferent From Surf                                     | ace                                                                                                                                                                                                                    |                                                                                                                                                                                                                                                                                |                                                                                                                                                                                                                                                                                                                                                                                                                                                                                                                                                                                                                                                                  |  |  |  |  |
| Range Lot I                  | dn Feet fram the                                                                 | North/South line                                       | Feet from the                                                                                                                                                                                                          | East/West lin                                                                                                                                                                                                                                                                  | e County                                                                                                                                                                                                                                                                                                                                                                                                                                                                                                                                                                                                                                                         |  |  |  |  |
| 32-E –                       | 100'                                                                             | NORTH                                                  | 990,                                                                                                                                                                                                                   | WEST                                                                                                                                                                                                                                                                           | LEA                                                                                                                                                                                                                                                                                                                                                                                                                                                                                                                                                                                                                                                              |  |  |  |  |
| Consolidation Code           | Order No.                                                                        |                                                        | I                                                                                                                                                                                                                      |                                                                                                                                                                                                                                                                                |                                                                                                                                                                                                                                                                                                                                                                                                                                                                                                                                                                                                                                                                  |  |  |  |  |
|                              |                                                                                  |                                                        |                                                                                                                                                                                                                        |                                                                                                                                                                                                                                                                                |                                                                                                                                                                                                                                                                                                                                                                                                                                                                                                                                                                                                                                                                  |  |  |  |  |
| >                            | Range     Lot I       32-E     - <sup>11</sup> Bottom I       S     32-E       - | $\begin{array}{c c c c c c c c c c c c c c c c c c c $ | <sup>10</sup> Surface Location   Range Lot Idn Feet from the North/South line   32-E - 329' SOUTH <sup>11</sup> Bottom Hole Location If Different From Surf   Range Lot Idn   5 32-E - 100'   North/South line   SOUTH | <sup>10</sup> Surface Location   Surface Location   Range Lot Idn Feet from the North/South line Feet from the   32-E - 329' SOUTH 899' <sup>11</sup> Bottom Hole Location If Different From Surface   S 32-E - 100' North/South line Feet from the   S 32-E - 100' NORTH 990' | <sup>10</sup> Surface Location     Range   Lot Idn   Feet from the   North/South line   Feet from the   East/West line     32-E   -   329'   SOUTH   899'   WEST <sup>11</sup> Bottom Hole Location If Different From Surface     South line   Feet from the     South line     South li |  |  |  |  |