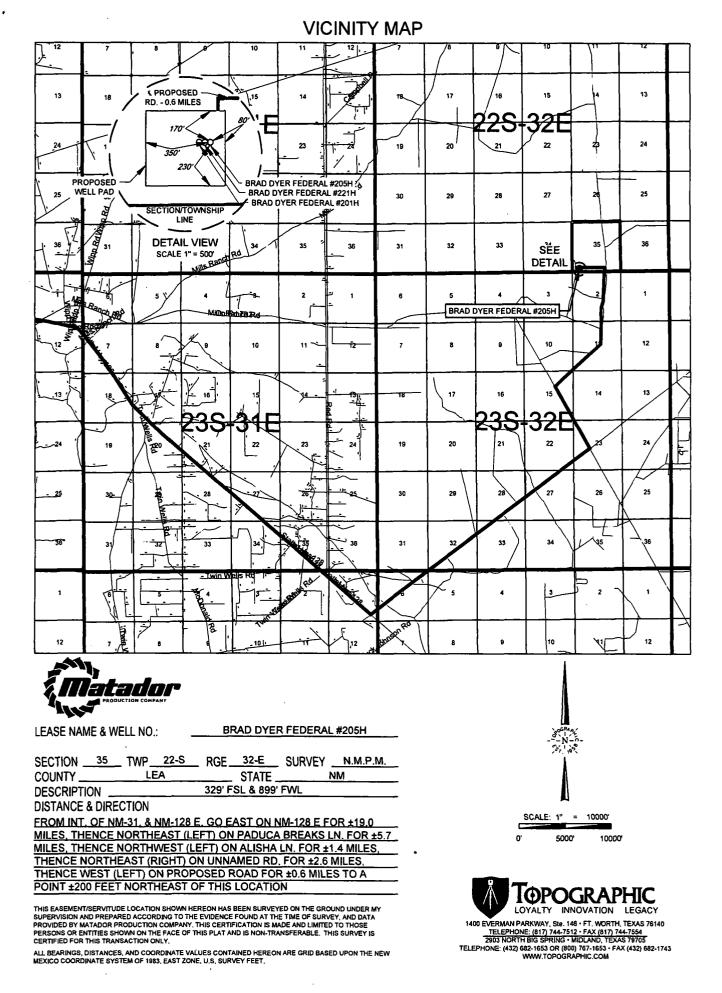

## WELL LOCATION AND ACREAGE DEDICATION PLAT

| <sup>1</sup> APl Number             |                          |                         |                 | <sup>2</sup> Pool Code |                          | <sup>3</sup> Pool Name |               |              |             |  |  |
|-------------------------------------|--------------------------|-------------------------|-----------------|------------------------|--------------------------|------------------------|---------------|--------------|-------------|--|--|
| 30-025-45196                        |                          |                         |                 | 98286                  | W                        | C-025 G-08             | S223227D;     | UPPER        | WOLFCAMP    |  |  |
| <sup>4</sup> Property Code          |                          |                         |                 |                        | <sup>5</sup> Property N  | ame                    |               |              | Well Number |  |  |
| 322432                              |                          |                         |                 | #205H                  |                          |                        |               |              |             |  |  |
| <sup>7</sup> ogrid №.<br>228937     |                          |                         |                 | 'Elevation<br>3734'    |                          |                        |               |              |             |  |  |
|                                     |                          |                         |                 |                        | <sup>10</sup> Surface Lo | ocation                |               |              |             |  |  |
| UL or lot no.                       | Section                  | Township                | Range           | Lot Ida                | Feet from the            | North/South line       | Feet from the | East/West li | ne County   |  |  |
| M                                   | 35                       | 22-S                    | 32-E            | -                      | 329'                     | SOUTH                  | 899'          | WEST         | LEA         |  |  |
|                                     | ·                        | A                       | <sup>11</sup> B | ottom Hole             | e Location If D          | ifferent From Surf     | ace           |              |             |  |  |
| UL or lot no.                       | Section                  | Township                | Range           | Lot Idn                | Feet from the            | North/South line       | Feet from the | East/West li | ine County  |  |  |
| D                                   | 35                       | 22-S                    | 32-E            | -                      | 100'                     | NORTH                  | 990'          | WEST         | LEA         |  |  |
| <sup>2</sup> Dedicated Acres<br>160 | <sup>13</sup> Joint or 1 | Infill <sup>14</sup> Co | nsolidation Cod | e <sup>15</sup> Order  | No.                      |                        |               |              |             |  |  |

AMENDED REPORT

-----

| <sup>2</sup> Pool Co<br>9828 | 16 W                                                                             |                                                        | <sup>3</sup> Pool Name<br>S223227D;                                                                                                                                                                                    | UPPER W                                                                                                                                                                                                                                                                        | VOLFCAMP                                                                                                                                                                                                                                                                                                                                                                                                                                                                                                                                                                                                                                                         |  |  |  |  |
|------------------------------|----------------------------------------------------------------------------------|--------------------------------------------------------|------------------------------------------------------------------------------------------------------------------------------------------------------------------------------------------------------------------------|--------------------------------------------------------------------------------------------------------------------------------------------------------------------------------------------------------------------------------------------------------------------------------|------------------------------------------------------------------------------------------------------------------------------------------------------------------------------------------------------------------------------------------------------------------------------------------------------------------------------------------------------------------------------------------------------------------------------------------------------------------------------------------------------------------------------------------------------------------------------------------------------------------------------------------------------------------|--|--|--|--|
|                              | *Property N                                                                      | ame                                                    | S223227D;                                                                                                                                                                                                              |                                                                                                                                                                                                                                                                                |                                                                                                                                                                                                                                                                                                                                                                                                                                                                                                                                                                                                                                                                  |  |  |  |  |
|                              |                                                                                  |                                                        |                                                                                                                                                                                                                        |                                                                                                                                                                                                                                                                                | Well Number                                                                                                                                                                                                                                                                                                                                                                                                                                                                                                                                                                                                                                                      |  |  |  |  |
| <u></u>                      | BRAD DYER                                                                        | FEDERAL                                                |                                                                                                                                                                                                                        |                                                                                                                                                                                                                                                                                | Well Number<br>#205H                                                                                                                                                                                                                                                                                                                                                                                                                                                                                                                                                                                                                                             |  |  |  |  |
|                              |                                                                                  | BRAD DYER FEDERAL                                      |                                                                                                                                                                                                                        |                                                                                                                                                                                                                                                                                |                                                                                                                                                                                                                                                                                                                                                                                                                                                                                                                                                                                                                                                                  |  |  |  |  |
| <sup>8</sup> Operator Name   |                                                                                  |                                                        |                                                                                                                                                                                                                        |                                                                                                                                                                                                                                                                                |                                                                                                                                                                                                                                                                                                                                                                                                                                                                                                                                                                                                                                                                  |  |  |  |  |
| MATADOR PRODUCTION COMPANY   |                                                                                  |                                                        |                                                                                                                                                                                                                        |                                                                                                                                                                                                                                                                                |                                                                                                                                                                                                                                                                                                                                                                                                                                                                                                                                                                                                                                                                  |  |  |  |  |
|                              | <sup>10</sup> Surface Lo                                                         | ocation                                                |                                                                                                                                                                                                                        |                                                                                                                                                                                                                                                                                |                                                                                                                                                                                                                                                                                                                                                                                                                                                                                                                                                                                                                                                                  |  |  |  |  |
| Range Lot I                  | dn Feet from the                                                                 | North/South line                                       | Feet from the                                                                                                                                                                                                          | East/West lin                                                                                                                                                                                                                                                                  | e County                                                                                                                                                                                                                                                                                                                                                                                                                                                                                                                                                                                                                                                         |  |  |  |  |
| 32-E -                       | 329'                                                                             | SOUTH                                                  | 899'                                                                                                                                                                                                                   | WEST                                                                                                                                                                                                                                                                           | LEA                                                                                                                                                                                                                                                                                                                                                                                                                                                                                                                                                                                                                                                              |  |  |  |  |
| <sup>11</sup> Bottom         | Hole Location If D                                                               | ifferent From Surf                                     | ace                                                                                                                                                                                                                    |                                                                                                                                                                                                                                                                                |                                                                                                                                                                                                                                                                                                                                                                                                                                                                                                                                                                                                                                                                  |  |  |  |  |
| Range Lot I                  | dn Feet fram the                                                                 | North/South line                                       | Feet from the                                                                                                                                                                                                          | East/West lin                                                                                                                                                                                                                                                                  | e County                                                                                                                                                                                                                                                                                                                                                                                                                                                                                                                                                                                                                                                         |  |  |  |  |
| 32-E –                       | 100'                                                                             | NORTH                                                  | 990,                                                                                                                                                                                                                   | WEST                                                                                                                                                                                                                                                                           | LEA                                                                                                                                                                                                                                                                                                                                                                                                                                                                                                                                                                                                                                                              |  |  |  |  |
| Consolidation Code           | Order No.                                                                        |                                                        | I                                                                                                                                                                                                                      |                                                                                                                                                                                                                                                                                |                                                                                                                                                                                                                                                                                                                                                                                                                                                                                                                                                                                                                                                                  |  |  |  |  |
|                              |                                                                                  |                                                        |                                                                                                                                                                                                                        |                                                                                                                                                                                                                                                                                |                                                                                                                                                                                                                                                                                                                                                                                                                                                                                                                                                                                                                                                                  |  |  |  |  |
| >                            | Range     Lot I       32-E     - <sup>11</sup> Bottom I       S     32-E       - | $\begin{array}{c c c c c c c c c c c c c c c c c c c $ | <sup>10</sup> Surface Location   Range Lot Idn Feet from the North/South line   32-E - 329' SOUTH <sup>11</sup> Bottom Hole Location If Different From Surf   Range Lot Idn   5 32-E - 100'   North/South line   SOUTH | <sup>10</sup> Surface Location   Surface Location   Range Lot Idn Feet from the North/South line Feet from the   32-E - 329' SOUTH 899' <sup>11</sup> Bottom Hole Location If Different From Surface   S 32-E - 100' North/South line Feet from the   S 32-E - 100' NORTH 990' | <sup>10</sup> Surface Location     Range   Lot Idn   Feet from the   North/South line   Feet from the   East/West line     32-E   -   329'   SOUTH   899'   WEST <sup>11</sup> Bottom Hole Location If Different From Surface     South line   Feet from the     South line     South li |  |  |  |  |