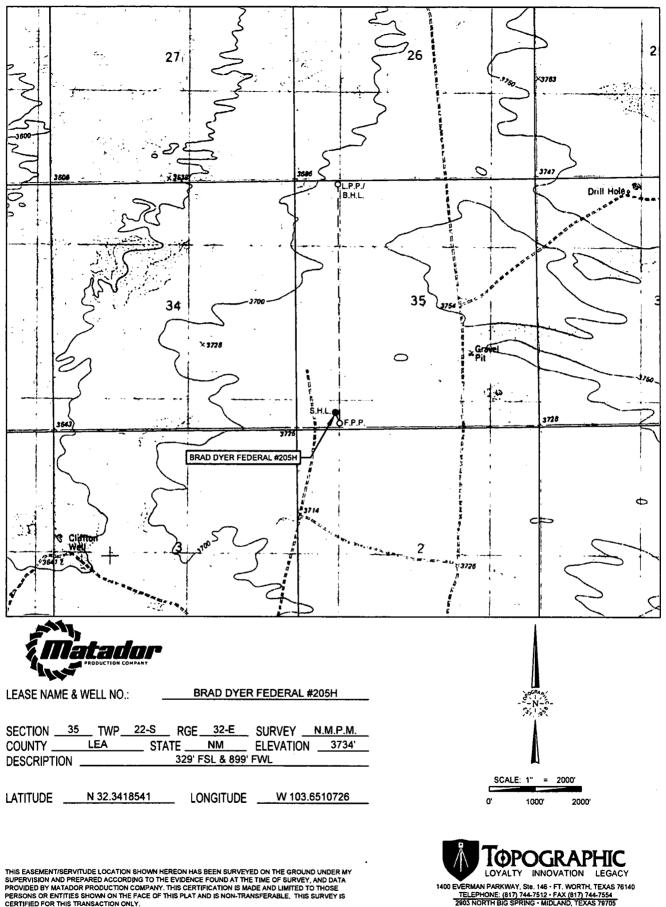

## WELL LOCATION AND ACREAGE DEDICATION PLAT

| <sup>1</sup> APl Number             |                          |                         |                 | <sup>2</sup> Pool Code |                          | <sup>3</sup> Pool Name |               |              |             |  |  |
|-------------------------------------|--------------------------|-------------------------|-----------------|------------------------|--------------------------|------------------------|---------------|--------------|-------------|--|--|
| 30-025-45196                        |                          |                         |                 | 98286                  | W                        | C-025 G-08             | S223227D;     | UPPER        | WOLFCAMP    |  |  |
| <sup>4</sup> Property Code          |                          |                         |                 |                        | <sup>5</sup> Property N  | ame                    |               |              | Well Number |  |  |
| 322432                              |                          |                         |                 | #205H                  |                          |                        |               |              |             |  |  |
| <sup>7</sup> ogrid №.<br>228937     |                          |                         |                 | 'Elevation<br>3734'    |                          |                        |               |              |             |  |  |
|                                     |                          |                         |                 |                        | <sup>10</sup> Surface Lo | ocation                |               |              |             |  |  |
| UL or lot no.                       | Section                  | Township                | Range           | Lot Ida                | Feet from the            | North/South line       | Feet from the | East/West li | ne County   |  |  |
| M                                   | 35                       | 22-S                    | 32-E            | -                      | 329'                     | SOUTH                  | 899'          | WEST         | LEA         |  |  |
|                                     | ·                        | A                       | <sup>11</sup> B | ottom Hole             | e Location If D          | ifferent From Surf     | ace           |              |             |  |  |
| UL or lot no.                       | Section                  | Township                | Range           | Lot Idn                | Feet from the            | North/South line       | Feet from the | East/West li | ine County  |  |  |
| D                                   | 35                       | 22-S                    | 32-E            | -                      | 100'                     | NORTH                  | 990'          | WEST         | LEA         |  |  |
| <sup>2</sup> Dedicated Acres<br>160 | <sup>13</sup> Joint or 1 | Infill <sup>14</sup> Co | nsolidation Cod | e <sup>15</sup> Order  | No.                      |                        |               |              |             |  |  |

AMENDED REPORT

-----

| <sup>2</sup> Pool Co<br>9828 | 16 W                                                                             |                                                        | <sup>3</sup> Pool Name<br>S223227D;                                                                                                                                                                                    | UPPER W                                                                                                                                                                                                                                                                        | VOLFCAMP                                                                                                                                                                                                                                                                                                                                                                                                                                                                                                                                                                                                                                                         |  |  |  |  |
|------------------------------|----------------------------------------------------------------------------------|--------------------------------------------------------|------------------------------------------------------------------------------------------------------------------------------------------------------------------------------------------------------------------------|--------------------------------------------------------------------------------------------------------------------------------------------------------------------------------------------------------------------------------------------------------------------------------|------------------------------------------------------------------------------------------------------------------------------------------------------------------------------------------------------------------------------------------------------------------------------------------------------------------------------------------------------------------------------------------------------------------------------------------------------------------------------------------------------------------------------------------------------------------------------------------------------------------------------------------------------------------|--|--|--|--|
|                              | *Property N                                                                      | ame                                                    | S223227D;                                                                                                                                                                                                              |                                                                                                                                                                                                                                                                                |                                                                                                                                                                                                                                                                                                                                                                                                                                                                                                                                                                                                                                                                  |  |  |  |  |
|                              |                                                                                  |                                                        |                                                                                                                                                                                                                        |                                                                                                                                                                                                                                                                                | Well Number                                                                                                                                                                                                                                                                                                                                                                                                                                                                                                                                                                                                                                                      |  |  |  |  |
| <u></u>                      | BRAD DYER                                                                        | FEDERAL                                                |                                                                                                                                                                                                                        |                                                                                                                                                                                                                                                                                | Well Number<br>#205H                                                                                                                                                                                                                                                                                                                                                                                                                                                                                                                                                                                                                                             |  |  |  |  |
|                              |                                                                                  | BRAD DYER FEDERAL                                      |                                                                                                                                                                                                                        |                                                                                                                                                                                                                                                                                |                                                                                                                                                                                                                                                                                                                                                                                                                                                                                                                                                                                                                                                                  |  |  |  |  |
| <sup>8</sup> Operator Name   |                                                                                  |                                                        |                                                                                                                                                                                                                        |                                                                                                                                                                                                                                                                                |                                                                                                                                                                                                                                                                                                                                                                                                                                                                                                                                                                                                                                                                  |  |  |  |  |
| MATADOR PRODUCTION COMPANY   |                                                                                  |                                                        |                                                                                                                                                                                                                        |                                                                                                                                                                                                                                                                                |                                                                                                                                                                                                                                                                                                                                                                                                                                                                                                                                                                                                                                                                  |  |  |  |  |
|                              | <sup>10</sup> Surface Lo                                                         | ocation                                                |                                                                                                                                                                                                                        |                                                                                                                                                                                                                                                                                |                                                                                                                                                                                                                                                                                                                                                                                                                                                                                                                                                                                                                                                                  |  |  |  |  |
| Range Lot I                  | dn Feet from the                                                                 | North/South line                                       | Feet from the                                                                                                                                                                                                          | East/West lin                                                                                                                                                                                                                                                                  | e County                                                                                                                                                                                                                                                                                                                                                                                                                                                                                                                                                                                                                                                         |  |  |  |  |
| 32-E -                       | 329'                                                                             | SOUTH                                                  | 899'                                                                                                                                                                                                                   | WEST                                                                                                                                                                                                                                                                           | LEA                                                                                                                                                                                                                                                                                                                                                                                                                                                                                                                                                                                                                                                              |  |  |  |  |
| <sup>11</sup> Bottom         | Hole Location If D                                                               | ifferent From Surf                                     | ace                                                                                                                                                                                                                    |                                                                                                                                                                                                                                                                                |                                                                                                                                                                                                                                                                                                                                                                                                                                                                                                                                                                                                                                                                  |  |  |  |  |
| Range Lot I                  | dn Feet fram the                                                                 | North/South line                                       | Feet from the                                                                                                                                                                                                          | East/West lin                                                                                                                                                                                                                                                                  | e County                                                                                                                                                                                                                                                                                                                                                                                                                                                                                                                                                                                                                                                         |  |  |  |  |
| 32-E –                       | 100'                                                                             | NORTH                                                  | 990,                                                                                                                                                                                                                   | WEST                                                                                                                                                                                                                                                                           | LEA                                                                                                                                                                                                                                                                                                                                                                                                                                                                                                                                                                                                                                                              |  |  |  |  |
| Consolidation Code           | Order No.                                                                        |                                                        | I                                                                                                                                                                                                                      |                                                                                                                                                                                                                                                                                |                                                                                                                                                                                                                                                                                                                                                                                                                                                                                                                                                                                                                                                                  |  |  |  |  |
|                              |                                                                                  |                                                        |                                                                                                                                                                                                                        |                                                                                                                                                                                                                                                                                |                                                                                                                                                                                                                                                                                                                                                                                                                                                                                                                                                                                                                                                                  |  |  |  |  |
| >                            | Range     Lot I       32-E     - <sup>11</sup> Bottom I       S     32-E       - | $\begin{array}{c c c c c c c c c c c c c c c c c c c $ | <sup>10</sup> Surface Location   Range Lot Idn Feet from the North/South line   32-E - 329' SOUTH <sup>11</sup> Bottom Hole Location If Different From Surf   Range Lot Idn   5 32-E - 100'   North/South line   SOUTH | <sup>10</sup> Surface Location   Surface Location   Range Lot Idn Feet from the North/South line Feet from the   32-E - 329' SOUTH 899' <sup>11</sup> Bottom Hole Location If Different From Surface   S 32-E - 100' North/South line Feet from the   S 32-E - 100' NORTH 990' | <sup>10</sup> Surface Location     Range   Lot Idn   Feet from the   North/South line   Feet from the   East/West line     32-E   -   329'   SOUTH   899'   WEST <sup>11</sup> Bottom Hole Location If Different From Surface     South line   Feet from the     South line     South li |  |  |  |  |