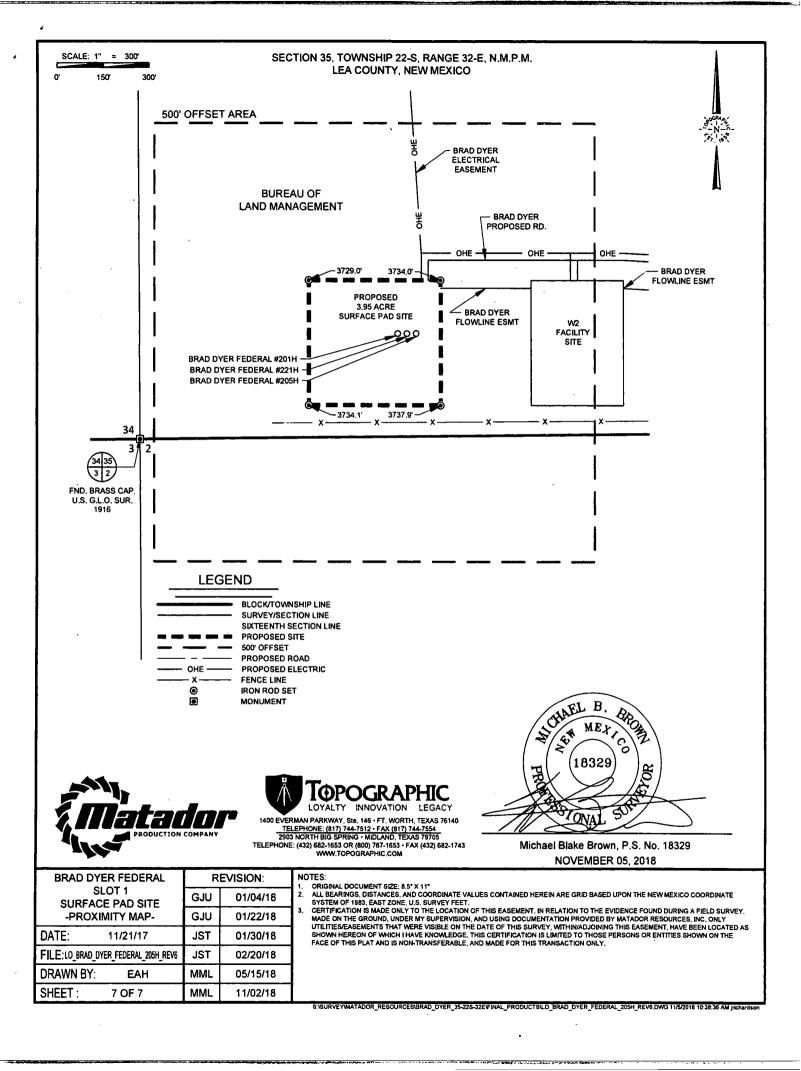

## WELL LOCATION AND ACREAGE DEDICATION PLAT

| <sup>1</sup> APl Number             |                          |                         |                 | <sup>2</sup> Pool Code |                          | <sup>3</sup> Pool Name |               |              |             |  |  |
|-------------------------------------|--------------------------|-------------------------|-----------------|------------------------|--------------------------|------------------------|---------------|--------------|-------------|--|--|
| 30-025-45196                        |                          |                         |                 | 98286                  | W                        | C-025 G-08             | S223227D;     | UPPER        | WOLFCAMP    |  |  |
| <sup>4</sup> Property Code          |                          |                         |                 |                        | <sup>5</sup> Property N  | ame                    |               |              | Well Number |  |  |
| 322432                              |                          |                         |                 | #205H                  |                          |                        |               |              |             |  |  |
| <sup>7</sup> ogrid №.<br>228937     |                          |                         |                 | 'Elevation<br>3734'    |                          |                        |               |              |             |  |  |
|                                     |                          |                         |                 |                        | <sup>10</sup> Surface Lo | ocation                |               |              |             |  |  |
| UL or lot no.                       | Section                  | Township                | Range           | Lot Ida                | Feet from the            | North/South line       | Feet from the | East/West li | ne County   |  |  |
| M                                   | 35                       | 22-S                    | 32-E            | -                      | 329'                     | SOUTH                  | 899'          | WEST         | LEA         |  |  |
|                                     | ·                        | A                       | <sup>11</sup> B | ottom Hole             | e Location If D          | ifferent From Surf     | ace           |              |             |  |  |
| UL or lot no.                       | Section                  | Township                | Range           | Lot Idn                | Feet from the            | North/South line       | Feet from the | East/West li | ine County  |  |  |
| D                                   | 35                       | 22-S                    | 32-E            | -                      | 100'                     | NORTH                  | 990'          | WEST         | LEA         |  |  |
| <sup>2</sup> Dedicated Acres<br>160 | <sup>13</sup> Joint or 1 | Infill <sup>14</sup> Co | nsolidation Cod | e <sup>15</sup> Order  | No.                      |                        |               |              |             |  |  |

AMENDED REPORT

-----

| <sup>2</sup> Pool Co<br>9828 | 16 W                                                                             |                                                        | <sup>3</sup> Pool Name<br>S223227D;                                                                                                                                                                                    | UPPER W                                                                                                                                                                                                                                                                        | VOLFCAMP                                                                                                                                                                                                                                                                                                                                                                                                                                                                                                                                                                                                                                                         |  |  |  |  |
|------------------------------|----------------------------------------------------------------------------------|--------------------------------------------------------|------------------------------------------------------------------------------------------------------------------------------------------------------------------------------------------------------------------------|--------------------------------------------------------------------------------------------------------------------------------------------------------------------------------------------------------------------------------------------------------------------------------|------------------------------------------------------------------------------------------------------------------------------------------------------------------------------------------------------------------------------------------------------------------------------------------------------------------------------------------------------------------------------------------------------------------------------------------------------------------------------------------------------------------------------------------------------------------------------------------------------------------------------------------------------------------|--|--|--|--|
|                              | *Property N                                                                      | ame                                                    | S223227D;                                                                                                                                                                                                              |                                                                                                                                                                                                                                                                                |                                                                                                                                                                                                                                                                                                                                                                                                                                                                                                                                                                                                                                                                  |  |  |  |  |
|                              |                                                                                  |                                                        |                                                                                                                                                                                                                        |                                                                                                                                                                                                                                                                                | Well Number                                                                                                                                                                                                                                                                                                                                                                                                                                                                                                                                                                                                                                                      |  |  |  |  |
| <u></u>                      | BRAD DYER                                                                        | FEDERAL                                                |                                                                                                                                                                                                                        |                                                                                                                                                                                                                                                                                | Well Number<br>#205H                                                                                                                                                                                                                                                                                                                                                                                                                                                                                                                                                                                                                                             |  |  |  |  |
|                              |                                                                                  | BRAD DYER FEDERAL                                      |                                                                                                                                                                                                                        |                                                                                                                                                                                                                                                                                |                                                                                                                                                                                                                                                                                                                                                                                                                                                                                                                                                                                                                                                                  |  |  |  |  |
| <sup>8</sup> Operator Name   |                                                                                  |                                                        |                                                                                                                                                                                                                        |                                                                                                                                                                                                                                                                                |                                                                                                                                                                                                                                                                                                                                                                                                                                                                                                                                                                                                                                                                  |  |  |  |  |
| MATADOR PRODUCTION COMPANY   |                                                                                  |                                                        |                                                                                                                                                                                                                        |                                                                                                                                                                                                                                                                                |                                                                                                                                                                                                                                                                                                                                                                                                                                                                                                                                                                                                                                                                  |  |  |  |  |
|                              | <sup>10</sup> Surface Lo                                                         | ocation                                                |                                                                                                                                                                                                                        |                                                                                                                                                                                                                                                                                |                                                                                                                                                                                                                                                                                                                                                                                                                                                                                                                                                                                                                                                                  |  |  |  |  |
| Range Lot I                  | dn Feet from the                                                                 | North/South line                                       | Feet from the                                                                                                                                                                                                          | East/West lin                                                                                                                                                                                                                                                                  | e County                                                                                                                                                                                                                                                                                                                                                                                                                                                                                                                                                                                                                                                         |  |  |  |  |
| 32-E -                       | 329'                                                                             | SOUTH                                                  | 899'                                                                                                                                                                                                                   | WEST                                                                                                                                                                                                                                                                           | LEA                                                                                                                                                                                                                                                                                                                                                                                                                                                                                                                                                                                                                                                              |  |  |  |  |
| <sup>11</sup> Bottom         | Hole Location If D                                                               | ifferent From Surf                                     | ace                                                                                                                                                                                                                    |                                                                                                                                                                                                                                                                                |                                                                                                                                                                                                                                                                                                                                                                                                                                                                                                                                                                                                                                                                  |  |  |  |  |
| Range Lot I                  | dn Feet fram the                                                                 | North/South line                                       | Feet from the                                                                                                                                                                                                          | East/West lin                                                                                                                                                                                                                                                                  | e County                                                                                                                                                                                                                                                                                                                                                                                                                                                                                                                                                                                                                                                         |  |  |  |  |
| 32-E –                       | 100'                                                                             | NORTH                                                  | 990,                                                                                                                                                                                                                   | WEST                                                                                                                                                                                                                                                                           | LEA                                                                                                                                                                                                                                                                                                                                                                                                                                                                                                                                                                                                                                                              |  |  |  |  |
| Consolidation Code           | Order No.                                                                        |                                                        | I                                                                                                                                                                                                                      |                                                                                                                                                                                                                                                                                |                                                                                                                                                                                                                                                                                                                                                                                                                                                                                                                                                                                                                                                                  |  |  |  |  |
|                              |                                                                                  |                                                        |                                                                                                                                                                                                                        |                                                                                                                                                                                                                                                                                |                                                                                                                                                                                                                                                                                                                                                                                                                                                                                                                                                                                                                                                                  |  |  |  |  |
| >                            | Range     Lot I       32-E     - <sup>11</sup> Bottom I       S     32-E       - | $\begin{array}{c c c c c c c c c c c c c c c c c c c $ | <sup>10</sup> Surface Location   Range Lot Idn Feet from the North/South line   32-E - 329' SOUTH <sup>11</sup> Bottom Hole Location If Different From Surf   Range Lot Idn   5 32-E - 100'   North/South line   SOUTH | <sup>10</sup> Surface Location   Surface Location   Range Lot Idn Feet from the North/South line Feet from the   32-E - 329' SOUTH 899' <sup>11</sup> Bottom Hole Location If Different From Surface   S 32-E - 100' North/South line Feet from the   S 32-E - 100' NORTH 990' | <sup>10</sup> Surface Location     Range   Lot Idn   Feet from the   North/South line   Feet from the   East/West line     32-E   -   329'   SOUTH   899'   WEST <sup>11</sup> Bottom Hole Location If Different From Surface     South line   Feet from the     South line     South li |  |  |  |  |