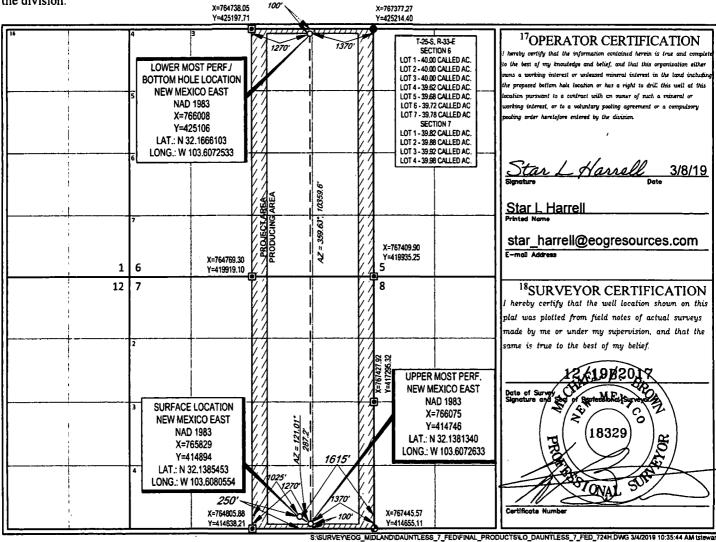

## WELL LOCATION AND ACREAGE DEDICATION PLAT

| 'API Number                          | <sup>3</sup> Pool Code      | <sup>3</sup> Pool Name               |            |  |
|--------------------------------------|-----------------------------|--------------------------------------|------------|--|
| 30-025-45593                         | 98180                       | WC-025 G-09 S253309P; Upper Wolfcamp |            |  |
| <sup>4</sup> Property Code<br>324978 | <sup>5</sup> P <sub>1</sub> | Property Name DAUNTLESS 7 FED        |            |  |
| <sup>7</sup> OGRID No.               |                             | perator Name                         | 'Elevation |  |
| 7377                                 |                             | OURCES, INC.                         | 3484'      |  |

<sup>10</sup>Surface Location

| UL or lot | no. | Section | Township | Range | Lot ldn | Feet from the | North/South line | Feet from the | East/West line | County |
|-----------|-----|---------|----------|-------|---------|---------------|------------------|---------------|----------------|--------|
| 1 0       | )   | 7       | 25-S     | 33-E  | _       | 250'          | SOUTH            | 1615'         | EAST           | LEA    |
|           |     |         | 1        | l 1   |         |               |                  |               |                |        |

| UL or lot no.                           | Section                | Township   | Range            | Lot Idn              | Feet from the | North/South line | Feet from the                         | East/West line | County |
|-----------------------------------------|------------------------|------------|------------------|----------------------|---------------|------------------|---------------------------------------|----------------|--------|
| 2                                       | 6                      | 25-S       | 33-E             | -                    | 100'          | NORTH            | 1370'                                 | EAST           | LEA    |
| <sup>12</sup> Dedicated Acres<br>640.00 | <sup>13</sup> Joint or | Infill 14C | onsolidation Cod | e <sup>15</sup> Orde | er No.        |                  | · · · · · · · · · · · · · · · · · · · |                |        |