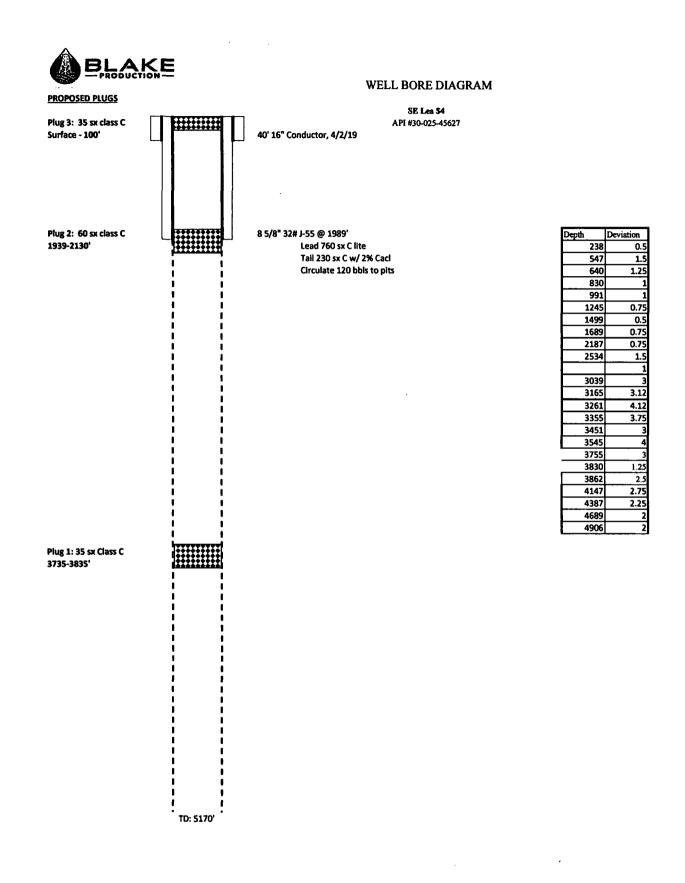

| Submit I Copy To Appropriate District State of New Mexico<br>Office The Appropriate District State of New Mexico                                                                                                                                                                                                    | Form C-103<br>Revised July 18, 2013                          |
|---------------------------------------------------------------------------------------------------------------------------------------------------------------------------------------------------------------------------------------------------------------------------------------------------------------------|--------------------------------------------------------------|
| Subilit I Copy 16 Appropriate District State of New Mexico<br>Office<br>District I – (575) 393-6161<br>1625 N. French Dr., Hobbs, NN 88540                                                                                                                                                                          | WELL API NO.                                                 |
| 811 S. First St., Artesia, NM 88210 OIL CONSERVATION DIVISION                                                                                                                                                                                                                                                       | 30-025-45627 <b>5</b> . Indicate Type of Lease               |
| 1000 Rio Heezoe Rd Azton NRI 87.110                                                                                                                                                                                                                                                                                 | STATE FEE                                                    |
| District $N = (50)$ 476-3460<br>1220 S. St. Francis Dr., Santa Fe, NM $\approx 600$                                                                                                                                                                                                                                 | 6. State Oil & Gas Lease No.                                 |
| 87505<br>SUNDRY NOTICES AND REPORTS ON WELLS                                                                                                                                                                                                                                                                        | 7. Lease Name or Unit Agreement Name                         |
| (DO NOT USE THIS FORM FOR PROPOSALS TO DRILL OR TO DEEPEN OR FLUG BACK TO A<br>DIFFERENT RESERVOIR. USE "APPLICATION FOR PERMIT" (FORM C-101) FOR SUCH<br>PROPOSALS.)                                                                                                                                               | SE Lea                                                       |
| 1. Type of Well: Oil Well 🔯 Gas Well 🗌 Other                                                                                                                                                                                                                                                                        | 8. Well Number 4                                             |
| 2. Name of Operator Blake Production Co.,LLC                                                                                                                                                                                                                                                                        | 9. OGRID Number 2538                                         |
| 3. Address of Operator<br>1601 NW Expressway, Oklahoma City, OK 73118                                                                                                                                                                                                                                               | 10. Pool name or Wildcat<br>Eumont; Yates-7rivers-Queen, Oil |
| 4. Well Location                                                                                                                                                                                                                                                                                                    |                                                              |
| Unit Letter_G       2455       feet from the N       line and 1462       feet from the E       line         Section       26       Township       208       Range       35E       NMPM       Lea       County                                                                                                       |                                                              |
| 11. Elevation (Show whether DR, RKB, RT, GR, etc.                                                                                                                                                                                                                                                                   |                                                              |
| 3677 GR                                                                                                                                                                                                                                                                                                             |                                                              |
| 12. Check Appropriate Box to Indicate Nature of Notice, Report or Other Data                                                                                                                                                                                                                                        |                                                              |
| NOTICE OF INTENTION TO: J P. SUBSEQUENT REPORT OF:                                                                                                                                                                                                                                                                  |                                                              |
|                                                                                                                                                                                                                                                                                                                     |                                                              |
| TEMPORARILY ABANDON CHANGE PLANS CHANGE COMMENCE DRILLING OPNS. PAND A CHANGE PULL OR ALTER CASING CHANGE COMPL CASING/CEMENT JOB CHANGE CASING/CEMENT JOB                                                                                                                                                          |                                                              |
|                                                                                                                                                                                                                                                                                                                     |                                                              |
|                                                                                                                                                                                                                                                                                                                     | П                                                            |
| <ol> <li>Describe proposed or completed operations. (Clearly state all pertinent details, and give pertinent dates, including estimated date<br/>of starting any proposed work). SEE RULE 19.15.7.14 NMAC. For Multiple Completions: Attach wellbore diagram of<br/>proposed completion or recompletion.</li> </ol> |                                                              |
| Test BOP and Casing, OK. After waiting 18 hrs on cement a 77/8" hole was commenced at 11:15 am 4/11/2019. The hole was drilled to a depth of 5170' and TDd at 10:30 am 4/14/2019. The well was drilled with Baker Platform Express tools and after review the well was determined to be un-economical.              |                                                              |
| We propose to load the hole with plug mud and plug the well as follows.                                                                                                                                                                                                                                             |                                                              |
| Plug #1: 35 sx Class C @ 3835', 3735-3835' to cover the top of the Yates formation @ 3785'<br>Plug #2: 60 sx Class C @ 2130'; 1939 to 2130' to cover the top of salt @ 2080 and the 8 5/8" casing shoe @ 1989'<br>Plug #3: 35 sx Class C @ 100'; Surface to 100'                                                    |                                                              |
| After plugging the wellhead will be cut off 3' below ground level and a plate and dry hole marker will be installed.                                                                                                                                                                                                |                                                              |
| Spud Date: 4/7/2019 Rig Release Date:                                                                                                                                                                                                                                                                               |                                                              |
| I hereby certify that the information above is true and complete to the best of my knowledge and belief.                                                                                                                                                                                                            |                                                              |
| I hereby certify that the information above is true and complete to the best of my knowledg                                                                                                                                                                                                                         | e and bener.                                                 |
| SIGNATURE                                                                                                                                                                                                                                                                                                           | DATEDATE                                                     |
| Type or print name Phelps White E-mail address: pwiv@zianet.c                                                                                                                                                                                                                                                       | eom PHONE: 575 626 7660                                      |
| APPROVED BY: Kerry Fart TITLE Compliance Office ADATE 4-18-19<br>Conditions of Approval (if any):                                                                                                                                                                                                                   |                                                              |
|                                                                                                                                                                                                                                                                                                                     |                                                              |
|                                                                                                                                                                                                                                                                                                                     |                                                              |
|                                                                                                                                                                                                                                                                                                                     | /                                                            |
|                                                                                                                                                                                                                                                                                                                     |                                                              |