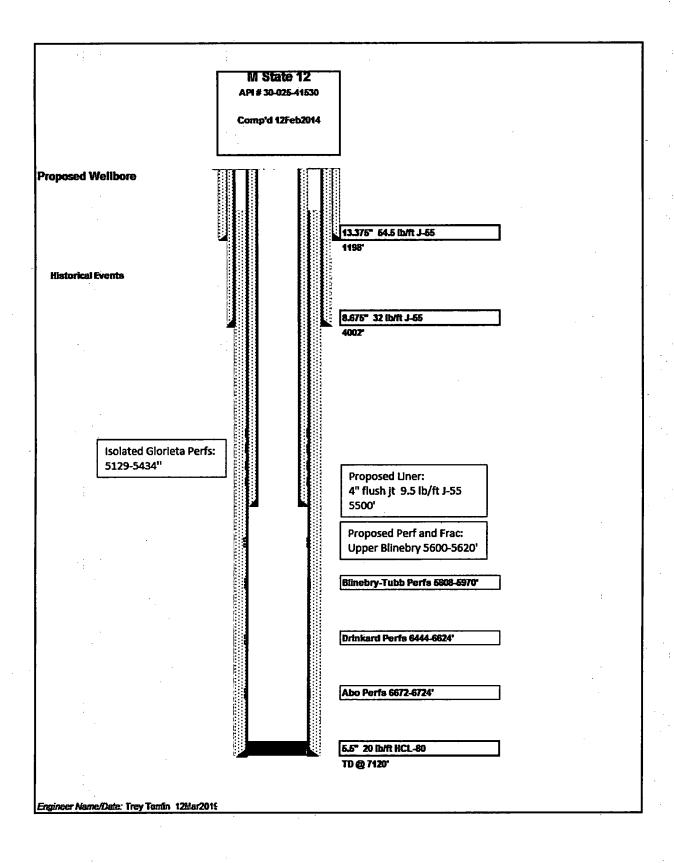

| Office                                                                                                                                                                                                                                                 | To Appropriate District                                            |                                                                                                                         | ite of New Mex   |                    |                           | _              | Form C-103           |  |
|--------------------------------------------------------------------------------------------------------------------------------------------------------------------------------------------------------------------------------------------------------|--------------------------------------------------------------------|-------------------------------------------------------------------------------------------------------------------------|------------------|--------------------|---------------------------|----------------|----------------------|--|
| <u>District I</u> – (575)                                                                                                                                                                                                                              |                                                                    | Energy, Mir                                                                                                             | nerals and Natur | al Resources       | WELL API                  |                | evised July 18, 2013 |  |
| 1625 N. French Dr., Hobbs, NM 88240  District II - (575) 748-1283                                                                                                                                                                                      |                                                                    |                                                                                                                         |                  |                    | WELL API                  | 30             | -025-41530           |  |
| 911 C. Frient Ct. Autonio, NIM 99210 UIL CUNSER VATIONAD VISION                                                                                                                                                                                        |                                                                    |                                                                                                                         |                  |                    | 5. Indicate Type of Lease |                |                      |  |
|                                                                                                                                                                                                                                                        | District III – (505) 334-6178 1000 Rio Brazos Rd., Aztec, NM 87410 |                                                                                                                         |                  |                    | I STATE ■ FEE □ I         |                |                      |  |
| District IV - (505) 334-6178 1000 Rio Brazos Rd., Aztec, NM 87410 District IV - (505) 476-3460 1220 S. St. Francis Dr., Santa Fe, NM                                                                                                                   |                                                                    |                                                                                                                         |                  |                    | 6. State Oil              | & Gas Lease    | No.                  |  |
| 87505                                                                                                                                                                                                                                                  | cis Dr., Santa Fe, NM                                              |                                                                                                                         | K                | ENE                |                           |                |                      |  |
| District IV - (505) 476-3460 Santa Fe, NM 87503  1220 S. St. Francis Dr., Santa Fe, NM 87505  SUNDRY NOTICES AND REPORTS ON WELLS  COUNTY HISE THIS FORM FOR PROPOSALS TO DRILL OF TO DEEDEN OR BLUE TO A                                              |                                                                    |                                                                                                                         |                  |                    |                           | me or Unit A   | greement Name        |  |
| (DO NOT USE THIS FORM FOR PROPOSALS TO DRILL OR TO DEEPEN OR PLUCACK TO A DIFFERENT RESERVOIR. USE "APPLICATION FOR PERMIT" (FORM C-101) FOR SUCH                                                                                                      |                                                                    |                                                                                                                         |                  |                    |                           | Encore M State |                      |  |
| PROPOSALS.)                                                                                                                                                                                                                                            |                                                                    |                                                                                                                         |                  |                    | 8. Well Nur               | - l            |                      |  |
| 1. Type of Well: Oil Well  Gas Well Other                                                                                                                                                                                                              |                                                                    |                                                                                                                         |                  |                    |                           |                | 012                  |  |
| Name of Operator     Breitburn Operating LP                                                                                                                                                                                                            |                                                                    |                                                                                                                         |                  |                    | 9. OGRID 1                | Number         | 370080               |  |
| 3. Address of Operator                                                                                                                                                                                                                                 |                                                                    |                                                                                                                         |                  |                    | 10. Pool name or Wildcat  |                |                      |  |
| 1111 Bagby Street, Suite 1600 Houston, TX 77002                                                                                                                                                                                                        |                                                                    |                                                                                                                         |                  |                    |                           | Bravo Dome     |                      |  |
| 4. Well Location Unit Letter  K 2264 Feet from the south line and                                                                                                                                                                                      |                                                                    |                                                                                                                         |                  |                    |                           | et from the    | west line            |  |
| Sect                                                                                                                                                                                                                                                   |                                                                    |                                                                                                                         | hip 22S Rai      |                    | NMPM                      |                | ty Lea               |  |
| 11. Elevation (Show whether DR, RKB, RT, GR, etc.)                                                                                                                                                                                                     |                                                                    |                                                                                                                         |                  |                    |                           |                |                      |  |
| 3384'                                                                                                                                                                                                                                                  |                                                                    |                                                                                                                         |                  |                    |                           |                |                      |  |
| 12. Check Appropriate Box to Indicate Nature of Notice, Report or Other Data                                                                                                                                                                           |                                                                    |                                                                                                                         |                  |                    |                           |                |                      |  |
|                                                                                                                                                                                                                                                        |                                                                    |                                                                                                                         |                  |                    |                           |                |                      |  |
|                                                                                                                                                                                                                                                        |                                                                    |                                                                                                                         |                  |                    |                           | REPORT         | ·                    |  |
| PERFORM REMEDIAL WORK  PLUG AND ABANDON  REMEDIAL WORK  TEMPORARILY ABANDON  CHANGE PLANS  COMMENCE DRII                                                                                                                                               |                                                                    |                                                                                                                         |                  |                    |                           | _              | RING CASING 🔲        |  |
| PULL OR ALTER CASING   MULTIPLE COMPL   CASING/CEMENT                                                                                                                                                                                                  |                                                                    |                                                                                                                         |                  |                    |                           |                |                      |  |
| DOWNHOLE COMMINGLE                                                                                                                                                                                                                                     |                                                                    |                                                                                                                         |                  |                    |                           |                |                      |  |
|                                                                                                                                                                                                                                                        | OP SYSTEM                                                          |                                                                                                                         | _                |                    |                           |                | _                    |  |
| OTHER: Perf & Frac OTHER:                                                                                                                                                                                                                              |                                                                    |                                                                                                                         |                  |                    |                           |                |                      |  |
| 13. Describe proposed or completed operations. (Clearly state all pertinent details, and give pertinent dates, including estimated date of starting any proposed work). SEE RULE 19.15.7.14 NMAC. For Multiple Completions: Attach wellbore diagram of |                                                                    |                                                                                                                         |                  |                    |                           |                |                      |  |
| proposed completion or recompletion                                                                                                                                                                                                                    |                                                                    |                                                                                                                         |                  |                    |                           |                |                      |  |
| DHC-4703-A                                                                                                                                                                                                                                             |                                                                    |                                                                                                                         |                  |                    |                           |                |                      |  |
| Breitburn Operating LP is proposing to complete the well as follows:                                                                                                                                                                                   |                                                                    |                                                                                                                         |                  |                    |                           |                |                      |  |
|                                                                                                                                                                                                                                                        |                                                                    |                                                                                                                         |                  |                    |                           |                |                      |  |
| 1. Perfing the 5 1/2" production casing from 5600-5620' (6spf @ 60 deg phasing)                                                                                                                                                                        |                                                                    |                                                                                                                         |                  |                    |                           |                |                      |  |
| 2. Perform XL frac in Blinebry formation - 152,000 lbs 30/50 resin coated sand                                                                                                                                                                         |                                                                    |                                                                                                                         |                  |                    |                           |                |                      |  |
|                                                                                                                                                                                                                                                        |                                                                    |                                                                                                                         |                  |                    |                           |                |                      |  |
| 3. Well to be produced on a rod pump w/ SN @ 6785' and 2 7/8" OD tubing.                                                                                                                                                                               |                                                                    |                                                                                                                         |                  |                    |                           |                |                      |  |
| Proposed WBD is attached.                                                                                                                                                                                                                              |                                                                    |                                                                                                                         |                  |                    |                           |                |                      |  |
| Target da                                                                                                                                                                                                                                              | ate to begin work is the                                           | week of May 6th.                                                                                                        |                  |                    |                           |                |                      |  |
| [                                                                                                                                                                                                                                                      | . <u></u>                                                          |                                                                                                                         |                  |                    |                           |                |                      |  |
| Spud Date:                                                                                                                                                                                                                                             | 1-29-201                                                           | 4                                                                                                                       | Rig Release Dat  | e:   2·            | -9-2014                   |                |                      |  |
| _                                                                                                                                                                                                                                                      |                                                                    |                                                                                                                         |                  |                    |                           |                |                      |  |
| I hereby certify that the information above is true and complete to the best of my knowledge and belief.                                                                                                                                               |                                                                    |                                                                                                                         |                  |                    |                           |                |                      |  |
|                                                                                                                                                                                                                                                        |                                                                    |                                                                                                                         |                  |                    |                           |                |                      |  |
|                                                                                                                                                                                                                                                        | charlotte.nash@breitb g<br>urn.com                                 | gitatiy signed by<br>enfots.nesh@breitburn.com<br>N: cr=cheriots.nesh@breitburn.com<br>ebs: 2018.02.01 11:40:30 -06'00' | TITT E           | Regulatory Ana     | alyst                     | DATE           | 4-10-2019            |  |
| SIGNATURE!                                                                                                                                                                                                                                             |                                                                    | •••                                                                                                                     | _TITLE           | shadotta na-b@     | W0001-700-                | DATE           | 712 622 0720         |  |
| Type or print n                                                                                                                                                                                                                                        | name                                                               | tte Nash                                                                                                                | E-mail address:  | charlotte.nash@mav | viesources.com            | PHONE: _       | 713-632-8730         |  |
| For State Use                                                                                                                                                                                                                                          | Only                                                               | , ,                                                                                                                     |                  | <b>-</b>           | aineer                    |                | , .                  |  |
| APPROVED E                                                                                                                                                                                                                                             | 3Y: <b>/</b>                                                       | and                                                                                                                     | TITLE            | Petroleum En       | <b>6</b>                  | DATE 2         | 04/19/19             |  |
|                                                                                                                                                                                                                                                        | Approval (if any):                                                 |                                                                                                                         |                  |                    |                           | <u>-</u>       |                      |  |

## **ENCORE M STATE 012**

**Schematic** 