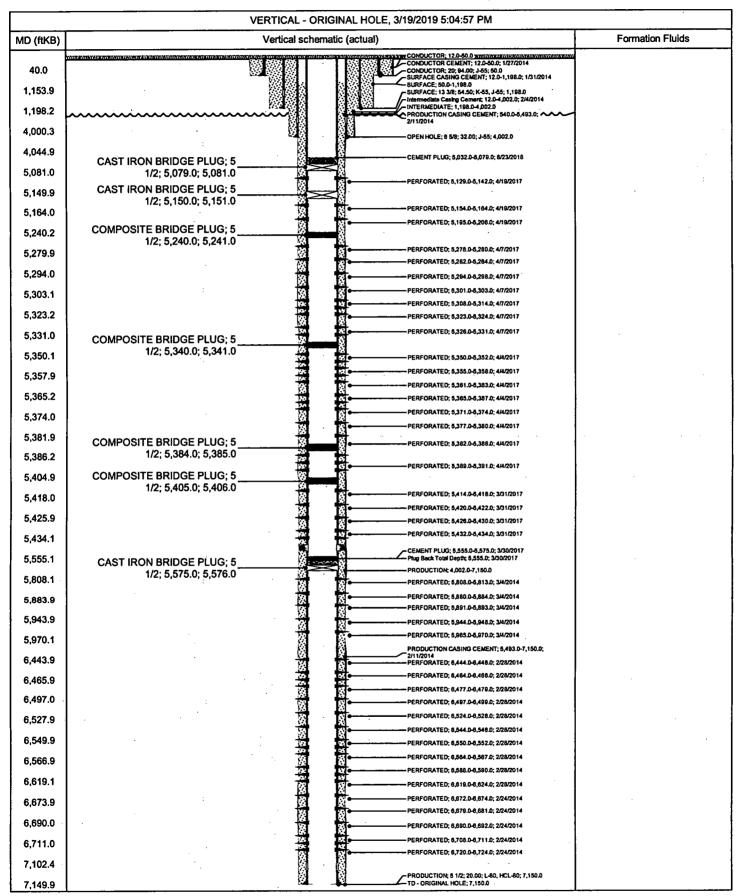

| Office                                                                                                                                                                                                                                                 | To Appropriate District                                            |                                                                                                                         | ite of New Mex   |                    |                           | _              | Form C-103           |  |
|--------------------------------------------------------------------------------------------------------------------------------------------------------------------------------------------------------------------------------------------------------|--------------------------------------------------------------------|-------------------------------------------------------------------------------------------------------------------------|------------------|--------------------|---------------------------|----------------|----------------------|--|
| <u>District I</u> – (575)                                                                                                                                                                                                                              |                                                                    | Energy, Mir                                                                                                             | nerals and Natur | al Resources       | WELL API                  |                | evised July 18, 2013 |  |
| 1625 N. French Dr., Hobbs, NM 88240  District II - (575) 748-1283                                                                                                                                                                                      |                                                                    |                                                                                                                         |                  |                    | WELL API                  | 30             | -025-41530           |  |
| 911 C. Frient Ct. Autonio, NIM 99210 UIL CUNSER VATIONAD VISION                                                                                                                                                                                        |                                                                    |                                                                                                                         |                  |                    | 5. Indicate Type of Lease |                |                      |  |
|                                                                                                                                                                                                                                                        | District III – (505) 334-6178 1000 Rio Brazos Rd., Aztec, NM 87410 |                                                                                                                         |                  |                    | I STATE ■ FEE □ I         |                |                      |  |
| District IV - (505) 334-6178 1000 Rio Brazos Rd., Aztec, NM 87410 District IV - (505) 476-3460 1220 S. St. Francis Dr., Santa Fe, NM                                                                                                                   |                                                                    |                                                                                                                         |                  |                    | 6. State Oil              | & Gas Lease    | No.                  |  |
| 87505                                                                                                                                                                                                                                                  | cis Dr., Santa Fe, NM                                              |                                                                                                                         | K                | ENE                |                           |                |                      |  |
| District IV - (505) 476-3460 Santa Fe, NM 87503  1220 S. St. Francis Dr., Santa Fe, NM 87505  SUNDRY NOTICES AND REPORTS ON WELLS  COUNTY HISE THIS FORM FOR PROPOSALS TO DRILL OF TO DEEDEN OR BLUE TO A                                              |                                                                    |                                                                                                                         |                  |                    |                           | me or Unit A   | greement Name        |  |
| (DO NOT USE THIS FORM FOR PROPOSALS TO DRILL OR TO DEEPEN OR PLUCACK TO A DIFFERENT RESERVOIR. USE "APPLICATION FOR PERMIT" (FORM C-101) FOR SUCH                                                                                                      |                                                                    |                                                                                                                         |                  |                    |                           | Encore M State |                      |  |
| PROPOSALS.)                                                                                                                                                                                                                                            |                                                                    |                                                                                                                         |                  |                    | 8. Well Nur               | - l            |                      |  |
| 1. Type of Well: Oil Well  Gas Well Other                                                                                                                                                                                                              |                                                                    |                                                                                                                         |                  |                    |                           |                | 012                  |  |
| Name of Operator     Breitburn Operating LP                                                                                                                                                                                                            |                                                                    |                                                                                                                         |                  |                    | 9. OGRID 1                | Number         | 370080               |  |
| 3. Address of Operator                                                                                                                                                                                                                                 |                                                                    |                                                                                                                         |                  |                    | 10. Pool name or Wildcat  |                |                      |  |
| 1111 Bagby Street, Suite 1600 Houston, TX 77002                                                                                                                                                                                                        |                                                                    |                                                                                                                         |                  |                    |                           | Bravo Dome     |                      |  |
| 4. Well Location Unit Letter  K 2264 Feet from the south line and                                                                                                                                                                                      |                                                                    |                                                                                                                         |                  |                    |                           | et from the    | west line            |  |
| Sect                                                                                                                                                                                                                                                   |                                                                    |                                                                                                                         | hip 22S Rai      |                    | NMPM                      |                | ty Lea               |  |
| 11. Elevation (Show whether DR, RKB, RT, GR, etc.)                                                                                                                                                                                                     |                                                                    |                                                                                                                         |                  |                    |                           |                |                      |  |
| 3384'                                                                                                                                                                                                                                                  |                                                                    |                                                                                                                         |                  |                    |                           |                |                      |  |
| 12. Check Appropriate Box to Indicate Nature of Notice, Report or Other Data                                                                                                                                                                           |                                                                    |                                                                                                                         |                  |                    |                           |                |                      |  |
|                                                                                                                                                                                                                                                        |                                                                    |                                                                                                                         |                  |                    |                           |                |                      |  |
|                                                                                                                                                                                                                                                        |                                                                    |                                                                                                                         |                  |                    |                           | REPORT         | ·                    |  |
| PERFORM REMEDIAL WORK  PLUG AND ABANDON  REMEDIAL WORK  TEMPORARILY ABANDON  CHANGE PLANS  COMMENCE DRII                                                                                                                                               |                                                                    |                                                                                                                         |                  |                    |                           | _              | RING CASING 🔲        |  |
| PULL OR ALTER CASING   MULTIPLE COMPL   CASING/CEMENT                                                                                                                                                                                                  |                                                                    |                                                                                                                         |                  |                    |                           |                |                      |  |
| DOWNHOLE COMMINGLE                                                                                                                                                                                                                                     |                                                                    |                                                                                                                         |                  |                    |                           |                |                      |  |
|                                                                                                                                                                                                                                                        | OP SYSTEM                                                          |                                                                                                                         | _                |                    |                           |                | _                    |  |
| OTHER: Perf & Frac OTHER:                                                                                                                                                                                                                              |                                                                    |                                                                                                                         |                  |                    |                           |                |                      |  |
| 13. Describe proposed or completed operations. (Clearly state all pertinent details, and give pertinent dates, including estimated date of starting any proposed work). SEE RULE 19.15.7.14 NMAC. For Multiple Completions: Attach wellbore diagram of |                                                                    |                                                                                                                         |                  |                    |                           |                |                      |  |
| proposed completion or recompletion                                                                                                                                                                                                                    |                                                                    |                                                                                                                         |                  |                    |                           |                |                      |  |
| DHC-4703-A                                                                                                                                                                                                                                             |                                                                    |                                                                                                                         |                  |                    |                           |                |                      |  |
| Breitburn Operating LP is proposing to complete the well as follows:                                                                                                                                                                                   |                                                                    |                                                                                                                         |                  |                    |                           |                |                      |  |
|                                                                                                                                                                                                                                                        |                                                                    |                                                                                                                         |                  |                    |                           |                |                      |  |
| 1. Perfing the 5 1/2" production casing from 5600-5620' (6spf @ 60 deg phasing)                                                                                                                                                                        |                                                                    |                                                                                                                         |                  |                    |                           |                |                      |  |
| 2. Perform XL frac in Blinebry formation - 152,000 lbs 30/50 resin coated sand                                                                                                                                                                         |                                                                    |                                                                                                                         |                  |                    |                           |                |                      |  |
|                                                                                                                                                                                                                                                        |                                                                    |                                                                                                                         |                  |                    |                           |                |                      |  |
| 3. Well to be produced on a rod pump w/ SN @ 6785' and 2 7/8" OD tubing.                                                                                                                                                                               |                                                                    |                                                                                                                         |                  |                    |                           |                |                      |  |
| Proposed WBD is attached.                                                                                                                                                                                                                              |                                                                    |                                                                                                                         |                  |                    |                           |                |                      |  |
| Target da                                                                                                                                                                                                                                              | ate to begin work is the                                           | week of May 6th.                                                                                                        |                  |                    |                           |                |                      |  |
| [                                                                                                                                                                                                                                                      | . <u></u>                                                          |                                                                                                                         |                  |                    |                           |                |                      |  |
| Spud Date:                                                                                                                                                                                                                                             | 1-29-201                                                           | 4                                                                                                                       | Rig Release Dat  | e:   2·            | -9-2014                   |                |                      |  |
| _                                                                                                                                                                                                                                                      |                                                                    |                                                                                                                         |                  |                    |                           |                |                      |  |
| I hereby certify that the information above is true and complete to the best of my knowledge and belief.                                                                                                                                               |                                                                    |                                                                                                                         |                  |                    |                           |                |                      |  |
|                                                                                                                                                                                                                                                        |                                                                    |                                                                                                                         |                  |                    |                           |                |                      |  |
|                                                                                                                                                                                                                                                        | charlotte.nash@breitb g<br>urn.com                                 | gitatiy signed by<br>enfots.nesh@breitburn.com<br>N: cr=cheriots.nesh@breitburn.com<br>ebs: 2018.02.01 11:40:30 -06'00' | TITT E           | Regulatory Ana     | alyst                     | DATE           | 4-10-2019            |  |
| SIGNATURE!                                                                                                                                                                                                                                             |                                                                    | •••                                                                                                                     | _TITLE           | shadotta na-b@     | W0001-700-                | DATE           | 712 622 0720         |  |
| Type or print n                                                                                                                                                                                                                                        | name                                                               | tte Nash                                                                                                                | E-mail address:  | charlotte.nash@mav | viesources.com            | PHONE: _       | 713-632-8730         |  |
| For State Use                                                                                                                                                                                                                                          | Only                                                               | , ,                                                                                                                     |                  | <b>-</b>           | aineer                    |                | , .                  |  |
| APPROVED E                                                                                                                                                                                                                                             | 3Y: <b>/</b>                                                       | and                                                                                                                     | TITLE            | Petroleum En       | <b>6</b>                  | DATE 2         | 04/19/19             |  |
|                                                                                                                                                                                                                                                        | Approval (if any):                                                 |                                                                                                                         |                  |                    |                           | <u>-</u>       |                      |  |

## **ENCORE M STATE 012**

**Schematic** 