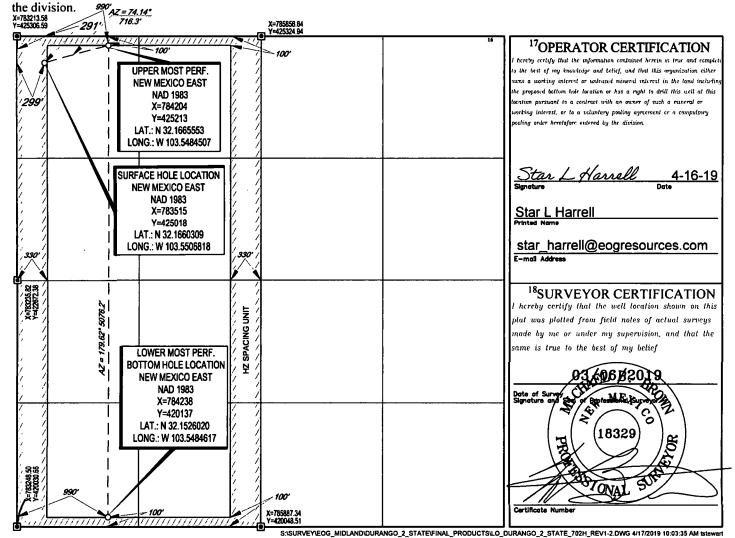

## WELL LOCATION AND ACREAGE DEDICATION PLAT

| <sup>1</sup> API Number | <sup>2</sup> Pool Code      | <sup>3</sup> Pool Name           |       |  |
|-------------------------|-----------------------------|----------------------------------|-------|--|
| 30-025 - 4 <i>5846</i>  | 98092                       | 98092 WC-025 G-09 S24366I; Upper |       |  |
| Property Code           | <sup>5</sup> P1             | <sup>6</sup> Well Number         |       |  |
| 329384                  | DURAN                       | IGO 2 STATE                      | 702H  |  |
| <sup>7</sup> OGRIĎ Ñ₀.  | <sup>8</sup> O <sub>i</sub> | <sup>9</sup> Elevation           |       |  |
| 7377                    | EOG RES                     | SOURCES, INC.                    | 3477' |  |

<sup>10</sup>Surface Location

|                                                  | Cut they Downton         |            |                 |                       |               |                  |               |                |        |  |  |  |
|--------------------------------------------------|--------------------------|------------|-----------------|-----------------------|---------------|------------------|---------------|----------------|--------|--|--|--|
| UL or lot no.                                    | Section                  | Township   | Range           | Lot Ida               | Feet from the | North/South line | Feet from the | East/West line | County |  |  |  |
| $\int (4)$                                       | 2                        | 25-S       | 33-E            | 4                     | 291'          | NORTH            | 299'          | WEST           | LEA    |  |  |  |
| 11Bottom Hole Location If Different From Surface |                          |            |                 |                       |               |                  |               |                |        |  |  |  |
| UL or lot no.                                    | Section                  | Township   | Range           | Lot Idn               | Feet from the | North/South line | Feet from the | East/West line | County |  |  |  |
| M                                                | 2                        | 25-S       | 33-E            | -                     | 100'          | SOUTH            | 990'          | WEST           | LEA    |  |  |  |
| <sup>12</sup> Dedicated Acres                    | <sup>13</sup> Joint or 1 | nfill 14Co | nsolidation Cod | le <sup>15</sup> Ordo | er No.        |                  |               |                |        |  |  |  |
| 319.79                                           |                          |            |                 |                       |               |                  |               |                |        |  |  |  |