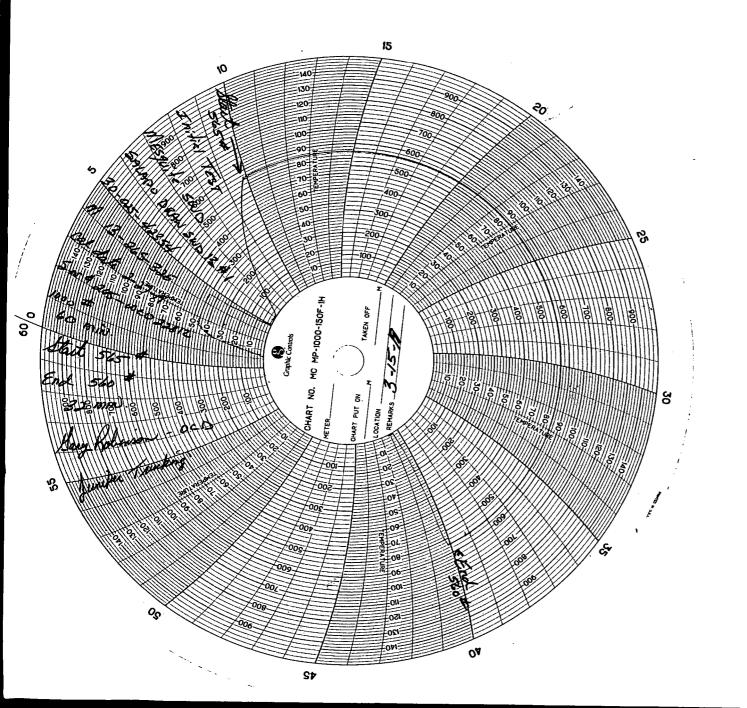

Form 3160-5 (June 2015)

## UNITED STATES DEPARTMENT OF THE INTERIOR

FORM APPROVED OMB NO. 1004-0137 Expires: January 31, 2013

| BUREAU OF LAND MANAGEMENT  SUNDRY NOTICES AND REPORTS ON WELLS  Do not use this form for proposals to drill or to re-enter an abandoned well. Use form 3160-3 (APD) for such proposals.