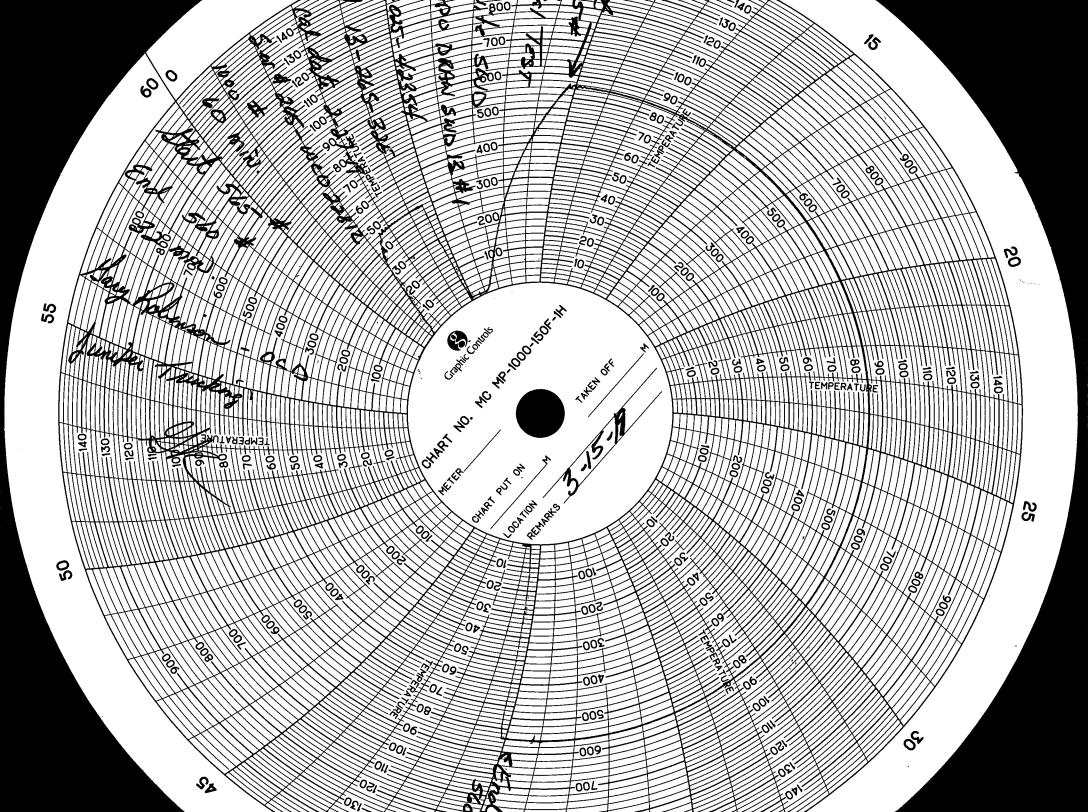

Form 3160-5 (June 2015)

## UNITED STATES DEPARTMENT OF THE INTERIOR

FORM APPROVED OMB NO. 1004-0137 Expires: January 31, 2013

| BUREAU OF LAND MANAGEMENT  SUNDRY NOTICES AND REPORTS ON WELLS  Do not use this form for proposals to drill or to re-enter an abandoned well. Use form 3160-3 (APD) for such proposals.