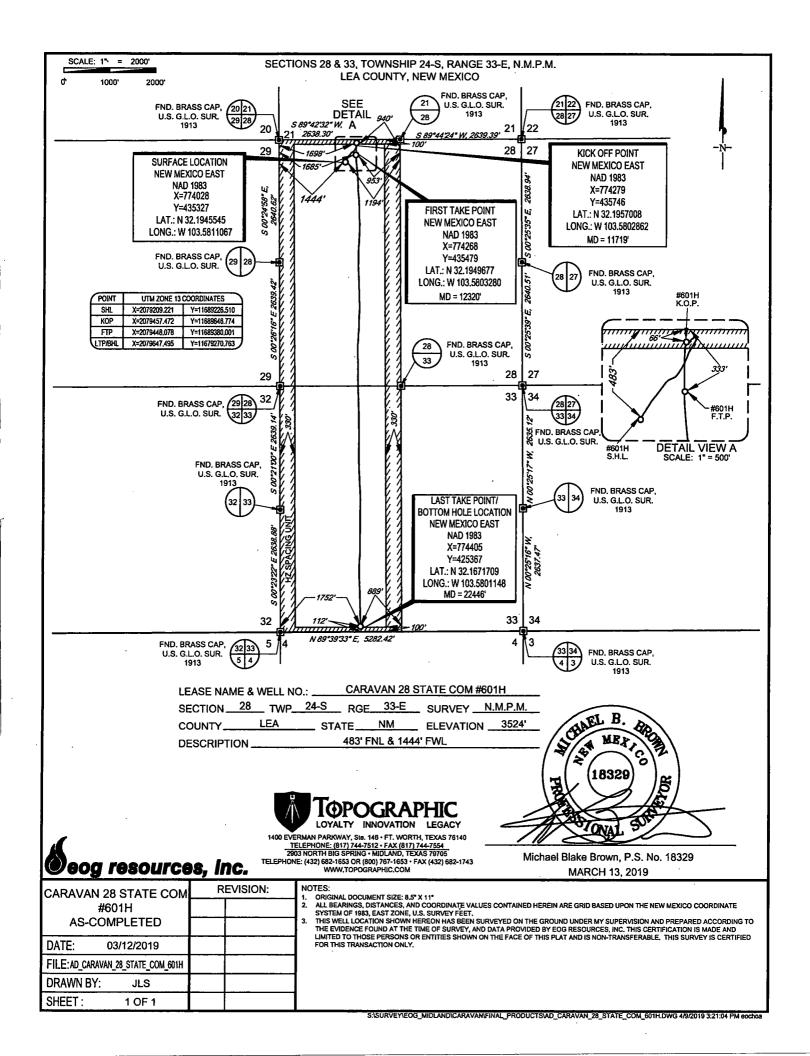

**FORM C-102** 

| District IV 1220 S. St. Francis Dr., Santa Fe, NM 87505 Phone: (505) 476-3460 Fax: (505) 476-3462 |                                 | Fe, NM 87505  ACREAGE DEDIC.  | RECEIVED ATTOMPLAT                          | AMENDED REPORT                  |  |
|---------------------------------------------------------------------------------------------------|---------------------------------|-------------------------------|---------------------------------------------|---------------------------------|--|
| 30-025- <b>453 69</b>                                                                             | <sup>2</sup> Pool Code<br>96682 | Triste Draw; B                | <sup>3</sup> Pool Name<br>Sone Spring, East | Ka                              |  |
| <sup>4</sup> Property Code<br>322 918                                                             |                                 | roperty Name 28 STATE COM     | Well Number #601H                           |                                 |  |
| <sup>7</sup> OGRID №.<br>7377                                                                     | •                               | perator Name<br>SOURCES, INC. |                                             | <sup>9</sup> Elevation<br>3524' |  |

<sup>10</sup>Surface Location

| UL or lot no.                                                                                                                                                                                                                                                                                                                                                                                                                                                                                                                                                                                                                                                                                                                                                                                                                                                                                                                                                                                                                                                                                                                                                                                                                                                                                                                                                                                                                                                                                                                                                                                                                                                                                                                                                                                                                                                                                                                                                                                                                                                                                                             | Section | Township | Range | Lot Idn | Feet from the | North/South line | Feet from the | East/West line | County |
|---------------------------------------------------------------------------------------------------------------------------------------------------------------------------------------------------------------------------------------------------------------------------------------------------------------------------------------------------------------------------------------------------------------------------------------------------------------------------------------------------------------------------------------------------------------------------------------------------------------------------------------------------------------------------------------------------------------------------------------------------------------------------------------------------------------------------------------------------------------------------------------------------------------------------------------------------------------------------------------------------------------------------------------------------------------------------------------------------------------------------------------------------------------------------------------------------------------------------------------------------------------------------------------------------------------------------------------------------------------------------------------------------------------------------------------------------------------------------------------------------------------------------------------------------------------------------------------------------------------------------------------------------------------------------------------------------------------------------------------------------------------------------------------------------------------------------------------------------------------------------------------------------------------------------------------------------------------------------------------------------------------------------------------------------------------------------------------------------------------------------|---------|----------|-------|---------|---------------|------------------|---------------|----------------|--------|
| С                                                                                                                                                                                                                                                                                                                                                                                                                                                                                                                                                                                                                                                                                                                                                                                                                                                                                                                                                                                                                                                                                                                                                                                                                                                                                                                                                                                                                                                                                                                                                                                                                                                                                                                                                                                                                                                                                                                                                                                                                                                                                                                         | 28      | 24-S     | 33-E  | -       | 483'          | NORTH            | 1444'         | WEST           | LEA    |
| 11p The state of the state |         |          |       |         |               |                  |               |                |        |

<sup>1</sup>Bottom Hole Location If Different From Surface

| UL or lot no.   | Section                  | Township               | Range             | Lot Idn | Feet from the | North/South line |       | East/West line | County |  |  |
|-----------------|--------------------------|------------------------|-------------------|---------|---------------|------------------|-------|----------------|--------|--|--|
| N               | 33                       | 24-S                   | 33-E              | -       | 112'          | SOUTH .          | 1752' | WEST           | LEA    |  |  |
| Dedicated Acres | <sup>13</sup> Joint or l | (nfill <sup>14</sup> C | onsolidation Code | 15Orde  | r No.         |                  |       |                | ,      |  |  |

No allowable will be assigned to this completion until all interests have been consolidated or a non-standard unit has been approved by the division.