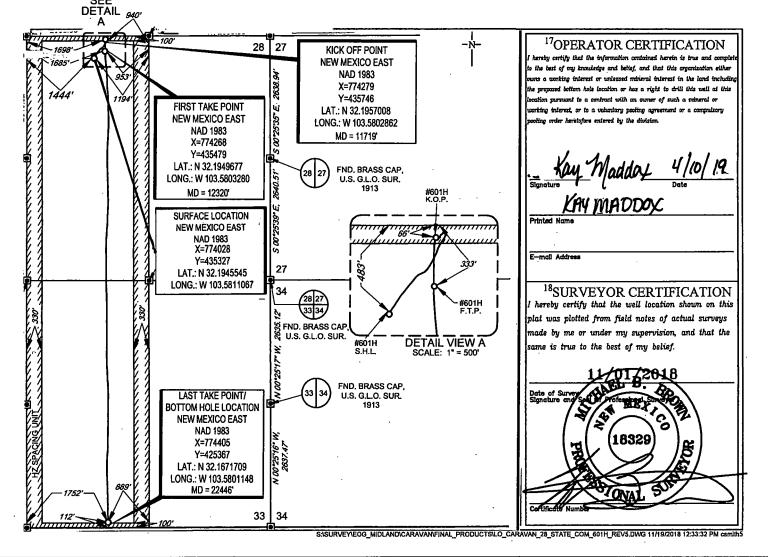

**FORM C-102** 

| District IV 1220 S. St. Francis Dr., Santa Fe, NM 87505 Phone: (505) 476-3460 Fax: (505) 476-3462 |                                 | Fe, NM 87505  ACREAGE DEDIC.  | RECEIVED ATTOMPLAT                          | AMENDED REPORT                  |  |
|---------------------------------------------------------------------------------------------------|---------------------------------|-------------------------------|---------------------------------------------|---------------------------------|--|
| 30-025- <b>453 69</b>                                                                             | <sup>2</sup> Pool Code<br>96682 | Triste Draw; B                | <sup>3</sup> Pool Name<br>Sone Spring, East | Ka                              |  |
| <sup>4</sup> Property Code<br>322 918                                                             |                                 | roperty Name 28 STATE COM     | Well Number #601H                           |                                 |  |
| <sup>7</sup> OGRID №.<br>7377                                                                     | •                               | perator Name<br>SOURCES, INC. |                                             | <sup>9</sup> Elevation<br>3524' |  |

<sup>10</sup>Surface Location

| UL or lot no.                                                                                                                                                                                                                                                                                                                                                                                                                                                                                                                                                                                                                                                                                                                                                                                                                                                                                                                                                                                                                                                                                                                                                                                                                                                                                                                                                                                                                                                                                                                                                                                                                                                                                                                                                                                                                                                                                                                                                                                                                                                                                                             | Section | Township | Range | Lot Idn | Feet from the | North/South line | Feet from the | East/West line | County |
|---------------------------------------------------------------------------------------------------------------------------------------------------------------------------------------------------------------------------------------------------------------------------------------------------------------------------------------------------------------------------------------------------------------------------------------------------------------------------------------------------------------------------------------------------------------------------------------------------------------------------------------------------------------------------------------------------------------------------------------------------------------------------------------------------------------------------------------------------------------------------------------------------------------------------------------------------------------------------------------------------------------------------------------------------------------------------------------------------------------------------------------------------------------------------------------------------------------------------------------------------------------------------------------------------------------------------------------------------------------------------------------------------------------------------------------------------------------------------------------------------------------------------------------------------------------------------------------------------------------------------------------------------------------------------------------------------------------------------------------------------------------------------------------------------------------------------------------------------------------------------------------------------------------------------------------------------------------------------------------------------------------------------------------------------------------------------------------------------------------------------|---------|----------|-------|---------|---------------|------------------|---------------|----------------|--------|
| С                                                                                                                                                                                                                                                                                                                                                                                                                                                                                                                                                                                                                                                                                                                                                                                                                                                                                                                                                                                                                                                                                                                                                                                                                                                                                                                                                                                                                                                                                                                                                                                                                                                                                                                                                                                                                                                                                                                                                                                                                                                                                                                         | 28      | 24-S     | 33-E  | -       | 483'          | NORTH            | 1444'         | WEST           | LEA    |
| 11p The state of the state |         |          |       |         |               |                  |               |                |        |

<sup>1</sup>Bottom Hole Location If Different From Surface

| UL or lot no.   | Section                  | Township               | Range             | Lot Idn | Feet from the | North/South line |       | East/West line | County |  |  |
|-----------------|--------------------------|------------------------|-------------------|---------|---------------|------------------|-------|----------------|--------|--|--|
| N               | 33                       | 24-S                   | 33-E              | -       | 112'          | SOUTH .          | 1752' | WEST           | LEA    |  |  |
| Dedicated Acres | <sup>13</sup> Joint or l | (nfill <sup>14</sup> C | onsolidation Code | 15Orde  | r No.         |                  |       |                | ,      |  |  |

No allowable will be assigned to this completion until all interests have been consolidated or a non-standard unit has been approved by the division.