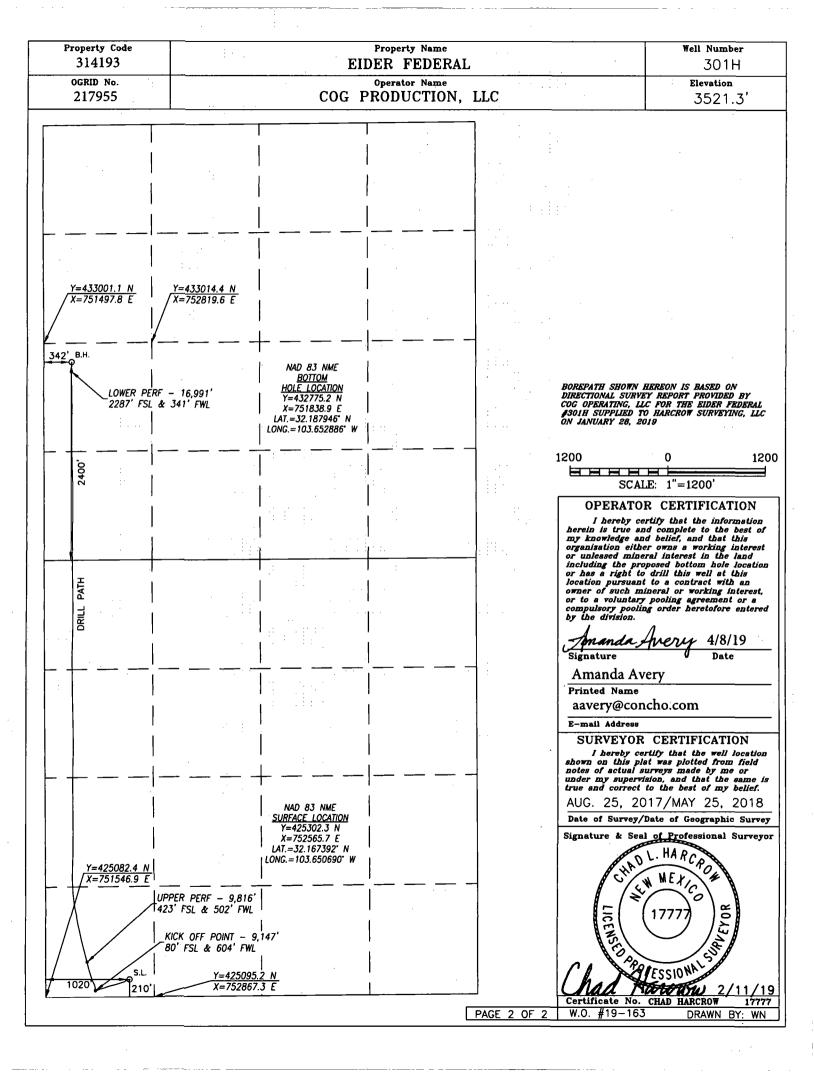

| STRICT III 00 RIO BRAZOS one: (505) 334-61 STRICT IV 0 S. ST. FRANCIS one: (505) 476-34 | 76 Fax: (505) | 334-6170<br>NM 87505<br>478-3462 | WELL LO                                                        |          | Fe, New Me      | AGE DEDICATI     | epartment<br>SION<br>OBBS OF | VED AMEND      | ED REP                              |  |
|-----------------------------------------------------------------------------------------|---------------|----------------------------------|----------------------------------------------------------------|----------|-----------------|------------------|------------------------------|----------------|-------------------------------------|--|
|                                                                                         | 5-44628       |                                  |                                                                | 97784    | KA              | UPRIA            | <del>'ildeat,</del> bone Sp  | oring          |                                     |  |
| Property Code<br>314193<br>OGRID No.<br>217955                                          |               |                                  | Property Name EIDER FEDERAL  Operator Name COG PRODUCTION, LLC |          |                 |                  |                              | 1              | Well Number 301H  Elevation 3521.3' |  |
|                                                                                         |               |                                  |                                                                |          |                 |                  |                              |                |                                     |  |
| 21773                                                                                   |               |                                  |                                                                |          | Surface Loc     | ·                |                              | 332            | 1.5                                 |  |
| L or lot No.                                                                            | Section       | Township                         | Range                                                          | Lot Idn  | Feet from the   | North/South line | Feet from the                | East/West line | Coun                                |  |
| М                                                                                       | 35            | 24-S                             | 32-E                                                           |          | 210             | SOUTH            | 1020                         | WEST           | LEA                                 |  |
| L or lot No.                                                                            | Section       | Township                         | Bottom Range                                                   | Hole Lo  | cation If Diffe | erent From Sur   | face<br>Feet from the        | East/West line | Coun                                |  |
| L                                                                                       | 26            | 24-S                             | 32-E                                                           | Lot Idii | 2400            | SOUTH            | 340                          | WEST           | LE/                                 |  |
|                                                                                         |               |                                  |                                                                |          |                 |                  |                              |                |                                     |  |
|                                                                                         |               |                                  |                                                                |          |                 |                  |                              |                |                                     |  |