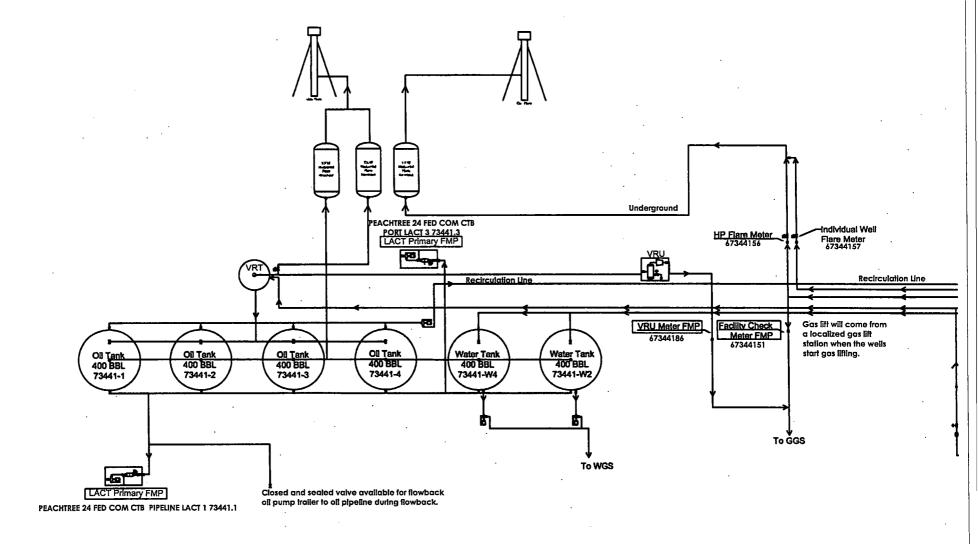

## **WATER PRODUCTION & DISPOSAL INFORMATION**

Wells: PEACHTREE 24 FEDERAL COM #701H 30-025-44831
PEACHTREE 24 FEDERAL COM #702H 30-025-44832
PEACHTREE 24 FEDERAL COM #703H 30-025-44833
PEACHTREE 24 FEDERAL COM #704H 30-025-44834
Sec 24, T26S, R33E
Lea County, NM

- 1. Name of formations producing water on lease: WOLFCAMP
- 2. Amount of water produced from all formations in barrels per day 8000 -16,000 BWPD
- 3. How water is stored on lease Tanks 2 -400 bbl tanks
- 4. How water is moved to disposal facility Pipeline/Trucked
- 5. Disposal Facility:
  - a. Facility Operators name **EOG RESOURCES, INC**
  - b. Name of facility or well name & number

Black Bear 36 State #5 SWD

30-025-40585

H - 36 - T25S - R33E

SWD - 1359-0

Water also goes to EOG Water gathering system

Facility Overview: Please see pages 2 and 3 for details.