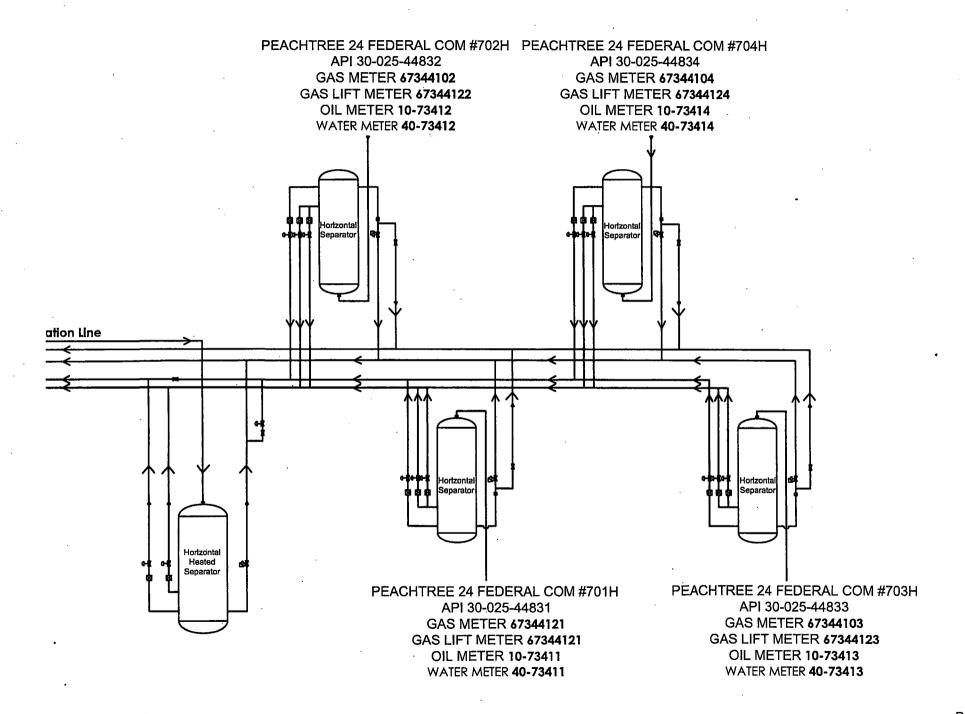

## **WATER PRODUCTION & DISPOSAL INFORMATION**

Wells: PEACHTREE 24 FEDERAL COM #701H 30-025-44831
PEACHTREE 24 FEDERAL COM #702H 30-025-44832
PEACHTREE 24 FEDERAL COM #703H 30-025-44833
PEACHTREE 24 FEDERAL COM #704H 30-025-44834
Sec 24, T26S, R33E
Lea County, NM

- 1. Name of formations producing water on lease: WOLFCAMP
- 2. Amount of water produced from all formations in barrels per day 8000 -16,000 BWPD
- 3. How water is stored on lease Tanks 2 -400 bbl tanks
- 4. How water is moved to disposal facility Pipeline/Trucked
- 5. Disposal Facility:
  - a. Facility Operators name **EOG RESOURCES, INC**
  - b. Name of facility or well name & number

Black Bear 36 State #5 SWD

30-025-40585

H - 36 - T25S - R33E

SWD - 1359-0

Water also goes to EOG Water gathering system

Facility Overview: Please see pages 2 and 3 for details.