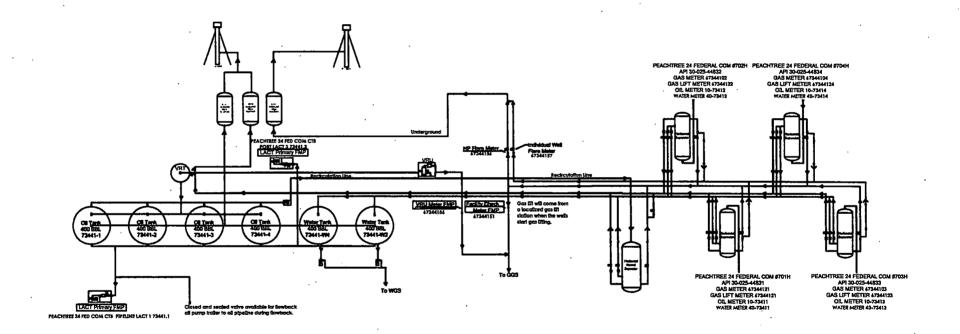

## **WATER PRODUCTION & DISPOSAL INFORMATION**

Wells: PEACHTREE 24 FEDERAL COM #701H 30-025-44831
PEACHTREE 24 FEDERAL COM #702H 30-025-44832
PEACHTREE 24 FEDERAL COM #703H 30-025-44833
PEACHTREE 24 FEDERAL COM #704H 30-025-44834
Sec 24, T26S, R33E
Lea County, NM

- 1. Name of formations producing water on lease: WOLFCAMP
- 2. Amount of water produced from all formations in barrels per day 8000 -16,000 BWPD
- 3. How water is stored on lease Tanks 2 -400 bbl tanks
- 4. How water is moved to disposal facility Pipeline/Trucked
- 5. Disposal Facility:
  - a. Facility Operators name **EOG RESOURCES, INC**
  - b. Name of facility or well name & number

Black Bear 36 State #5 SWD

30-025-40585

H - 36 - T25S - R33E

SWD - 1359-0

Water also goes to EOG Water gathering system

Facility Overview: Please see pages 2 and 3 for details.