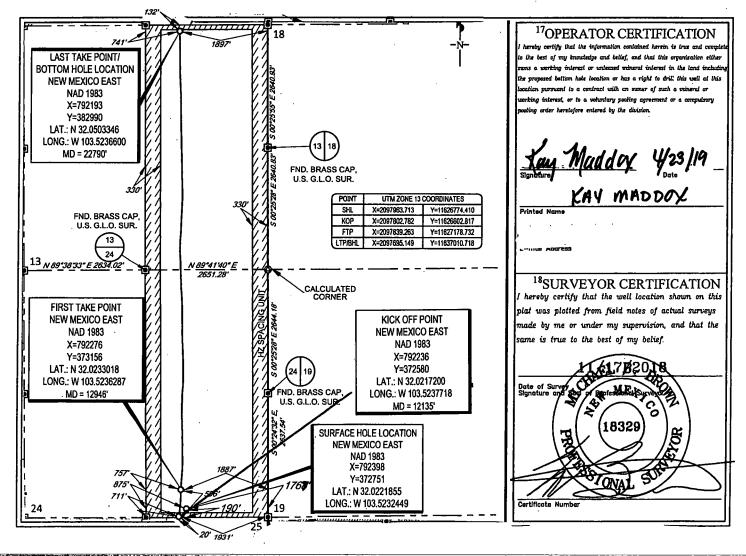

|                                                                                                                                                                                                                   |                          |                            |                               |                                                                                                                                                                                                                             |                         |                         |                           | -             |          | •                                                                           |  |
|-------------------------------------------------------------------------------------------------------------------------------------------------------------------------------------------------------------------|--------------------------|----------------------------|-------------------------------|-----------------------------------------------------------------------------------------------------------------------------------------------------------------------------------------------------------------------------|-------------------------|-------------------------|---------------------------|---------------|----------|-----------------------------------------------------------------------------|--|
| District 1<br>1625 N. French Dr., Hobbs, NM 88240<br>Phohe: (575) 393-6161 Fax: (575) 393-0720<br>District 11<br>811 S. First St., Artesia, NM 88210<br>Phone: (575) 748-1283 Fax: (575) 748-9720<br>District 111 |                          |                            |                               | State of New Mexico<br>Energy, Minerals & Natural Resource<br>Department<br>OIL CONSERVATION DIMISION 2.5 2019<br>1220 South St. Francis Dr.<br>Santa Fe, NM 87505<br>RECEIVED<br>VELL LOCATION AND ACREAGE DEDICATION PLAT |                         |                         |                           |               |          | FORM C-102                                                                  |  |
|                                                                                                                                                                                                                   |                          |                            |                               |                                                                                                                                                                                                                             |                         |                         |                           |               |          | Revised August 1, 2011<br>Submit one copy to appropriate<br>District Office |  |
|                                                                                                                                                                                                                   |                          |                            |                               |                                                                                                                                                                                                                             |                         |                         |                           |               |          |                                                                             |  |
|                                                                                                                                                                                                                   |                          |                            |                               |                                                                                                                                                                                                                             |                         |                         |                           |               |          |                                                                             |  |
| 000 Rio Brazos Road<br>hone: (505) 334-617                                                                                                                                                                        |                          |                            |                               | 01                                                                                                                                                                                                                          | 1220                    | South St                | Francis Dr                | NPR INF       |          |                                                                             |  |
| District IV<br>220 S. St. Francis Dr., Santa Fe, NM 87505                                                                                                                                                         |                          |                            |                               | Sente Es NM 97505                                                                                                                                                                                                           |                         |                         |                           |               |          | AMENDED REPORT                                                              |  |
| 220 S. S. Francis D., Saina Fe, NM 87505<br>Phone: (505) 476-3460 Fax: (505) 476-3462                                                                                                                             |                          |                            | Santa Fe, NM 87505            |                                                                                                                                                                                                                             |                         |                         |                           |               |          |                                                                             |  |
|                                                                                                                                                                                                                   |                          |                            |                               |                                                                                                                                                                                                                             |                         |                         |                           | v             | _        |                                                                             |  |
|                                                                                                                                                                                                                   |                          |                            | WELL L                        |                                                                                                                                                                                                                             |                         | ND ACR                  | EAGE DEDIC                | ATION PLAT    | [        | ······································                                      |  |
| <sup>1</sup> API Number                                                                                                                                                                                           |                          |                            |                               | <sup>2</sup> Pool Code                                                                                                                                                                                                      |                         |                         | <sup>3</sup> Pool Name    |               |          | af                                                                          |  |
| 30-025-44834                                                                                                                                                                                                      |                          |                            | 980                           | 98097 Sanders Tank; Upper Wolfcamp                                                                                                                                                                                          |                         |                         |                           |               |          |                                                                             |  |
| Property Code                                                                                                                                                                                                     |                          |                            | <sup>3</sup> Property Name    |                                                                                                                                                                                                                             |                         |                         |                           |               |          | Well Number                                                                 |  |
| 321383                                                                                                                                                                                                            |                          |                            | PEACHTREE 24 FED COM          |                                                                                                                                                                                                                             |                         |                         |                           |               |          | #704H                                                                       |  |
| <sup>7</sup> OGRID №.                                                                                                                                                                                             |                          | <sup>8</sup> Operator Name |                               |                                                                                                                                                                                                                             |                         |                         |                           |               |          | "Elevation                                                                  |  |
| 7377                                                                                                                                                                                                              |                          |                            | EOG RESOURCES, INC.           |                                                                                                                                                                                                                             |                         |                         |                           |               |          | 3364'                                                                       |  |
|                                                                                                                                                                                                                   |                          |                            |                               |                                                                                                                                                                                                                             | 1                       | <sup>0</sup> Surface Lo | cation                    |               |          |                                                                             |  |
| UL or lot no.                                                                                                                                                                                                     |                          | Township                   | Rang                          |                                                                                                                                                                                                                             | ot Idn                  | Feet from the           | North/South line          | Feet from the | East/Wes |                                                                             |  |
| 0                                                                                                                                                                                                                 | 24                       | 26-3                       | S   33–E                      | -                                                                                                                                                                                                                           |                         | 190'                    | SOUTH                     | 1767'         | EAST     | LEA                                                                         |  |
|                                                                                                                                                                                                                   |                          |                            | 1                             | Botton                                                                                                                                                                                                                      | n Hole L                | ocation If D            | ifferent From Su          | face          |          |                                                                             |  |
| UL or lot no.                                                                                                                                                                                                     |                          |                            | Rang                          |                                                                                                                                                                                                                             | ot Idn                  | Feet from the           | North/South line<br>NORTH | Feet from the | East/Wes |                                                                             |  |
| -                                                                                                                                                                                                                 | 13                       | 26-8                       | S   33–E                      | 3-Е –                                                                                                                                                                                                                       |                         | 132'                    |                           |               | EAST     | LEA                                                                         |  |
| B                                                                                                                                                                                                                 | 10                       | 1                          |                               |                                                                                                                                                                                                                             |                         |                         |                           |               |          |                                                                             |  |
| B<br><sup>2</sup> Dedicated Acres                                                                                                                                                                                 | <sup>13</sup> Joint or 1 | լ<br>ևնՈ                   | <sup>14</sup> Consolidation C | ode                                                                                                                                                                                                                         | <sup>15</sup> Order No. |                         | •                         | · · · · · ·   |          |                                                                             |  |