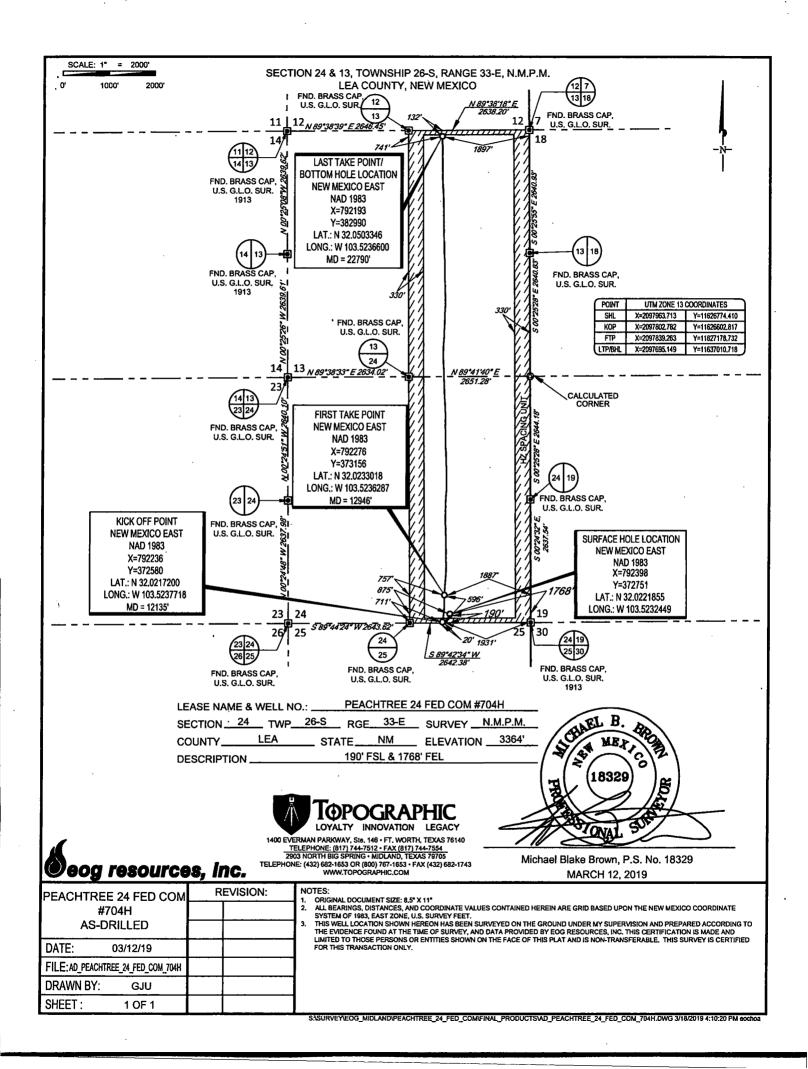

|                                                                                                                                                                                                                   |                          |                            |                               |                                                                                                                                                                                                                             |                         |                         |                           | -             |          | •                                                                           |  |
|-------------------------------------------------------------------------------------------------------------------------------------------------------------------------------------------------------------------|--------------------------|----------------------------|-------------------------------|-----------------------------------------------------------------------------------------------------------------------------------------------------------------------------------------------------------------------------|-------------------------|-------------------------|---------------------------|---------------|----------|-----------------------------------------------------------------------------|--|
| District 1<br>1625 N. French Dr., Hobbs, NM 88240<br>Phohe: (575) 393-6161 Fax: (575) 393-0720<br>District 11<br>811 S. First St., Artesia, NM 88210<br>Phone: (575) 748-1283 Fax: (575) 748-9720<br>District 111 |                          |                            |                               | State of New Mexico<br>Energy, Minerals & Natural Resource<br>Department<br>OIL CONSERVATION DIMISION 2.5 2019<br>1220 South St. Francis Dr.<br>Santa Fe, NM 87505<br>RECEIVED<br>VELL LOCATION AND ACREAGE DEDICATION PLAT |                         |                         |                           |               |          | FORM C-102                                                                  |  |
|                                                                                                                                                                                                                   |                          |                            |                               |                                                                                                                                                                                                                             |                         |                         |                           |               |          | Revised August 1, 2011<br>Submit one copy to appropriate<br>District Office |  |
|                                                                                                                                                                                                                   |                          |                            |                               |                                                                                                                                                                                                                             |                         |                         |                           |               |          |                                                                             |  |
|                                                                                                                                                                                                                   |                          |                            |                               |                                                                                                                                                                                                                             |                         |                         |                           |               |          |                                                                             |  |
| 000 Rio Brazos Road<br>hone: (505) 334-617                                                                                                                                                                        |                          |                            |                               | 01                                                                                                                                                                                                                          | 1220                    | South St                | Francis Dr                | NPR INF       |          |                                                                             |  |
| District IV<br>220 S. St. Francis Dr., Santa Fe, NM 87505                                                                                                                                                         |                          |                            |                               | Sente Es NM 97505                                                                                                                                                                                                           |                         |                         |                           |               |          | AMENDED REPORT                                                              |  |
| 220 S. S. Francis D., Saina Fe, NM 87505<br>Phone: (505) 476-3460 Fax: (505) 476-3462                                                                                                                             |                          |                            | Santa Fe, NM 87505            |                                                                                                                                                                                                                             |                         |                         |                           |               |          |                                                                             |  |
|                                                                                                                                                                                                                   |                          |                            |                               |                                                                                                                                                                                                                             |                         |                         |                           | v             | _        |                                                                             |  |
|                                                                                                                                                                                                                   |                          |                            | WELL L                        |                                                                                                                                                                                                                             |                         | ND ACR                  | EAGE DEDIC                | ATION PLAT    | [        | ······································                                      |  |
| <sup>1</sup> API Number                                                                                                                                                                                           |                          |                            |                               | <sup>2</sup> Pool Code                                                                                                                                                                                                      |                         |                         | <sup>3</sup> Pool Name    |               |          | af                                                                          |  |
| 30-025-44834                                                                                                                                                                                                      |                          |                            | 980                           | 98097 Sanders Tank; Upper Wolfcamp                                                                                                                                                                                          |                         |                         |                           |               |          |                                                                             |  |
| Property Code                                                                                                                                                                                                     |                          |                            | <sup>3</sup> Property Name    |                                                                                                                                                                                                                             |                         |                         |                           |               |          | Well Number                                                                 |  |
| 321383                                                                                                                                                                                                            |                          |                            | PEACHTREE 24 FED COM          |                                                                                                                                                                                                                             |                         |                         |                           |               |          | #704H                                                                       |  |
| <sup>7</sup> OGRID №.                                                                                                                                                                                             |                          | <sup>8</sup> Operator Name |                               |                                                                                                                                                                                                                             |                         |                         |                           |               |          | "Elevation                                                                  |  |
| 7377                                                                                                                                                                                                              |                          |                            | EOG RESOURCES, INC.           |                                                                                                                                                                                                                             |                         |                         |                           |               |          | 3364'                                                                       |  |
|                                                                                                                                                                                                                   |                          |                            |                               |                                                                                                                                                                                                                             | 1                       | <sup>0</sup> Surface Lo | cation                    |               |          |                                                                             |  |
| UL or lot no.                                                                                                                                                                                                     |                          | Township                   | Rang                          |                                                                                                                                                                                                                             | ot Idn                  | Feet from the           | North/South line          | Feet from the | East/Wes |                                                                             |  |
| 0                                                                                                                                                                                                                 | 24                       | 26-3                       | S   33–E                      | -                                                                                                                                                                                                                           |                         | 190'                    | SOUTH                     | 1767'         | EAST     | LEA                                                                         |  |
|                                                                                                                                                                                                                   |                          |                            | 1                             | Botton                                                                                                                                                                                                                      | n Hole L                | ocation If D            | ifferent From Su          | face          |          |                                                                             |  |
| UL or lot no.                                                                                                                                                                                                     |                          |                            | Rang                          |                                                                                                                                                                                                                             | ot Idn                  | Feet from the           | North/South line<br>NORTH | Feet from the | East/Wes |                                                                             |  |
| -                                                                                                                                                                                                                 | 13                       | 26-8                       | S   33–E                      | 3-Е –                                                                                                                                                                                                                       |                         | 132'                    |                           |               | EAST     | LEA                                                                         |  |
| B                                                                                                                                                                                                                 | 10                       | 1                          |                               |                                                                                                                                                                                                                             |                         |                         |                           |               |          |                                                                             |  |
| B<br><sup>2</sup> Dedicated Acres                                                                                                                                                                                 | <sup>13</sup> Joint or 1 | լ<br>ևնՈ                   | <sup>14</sup> Consolidation C | ode                                                                                                                                                                                                                         | <sup>15</sup> Order No. |                         | •                         | · · · · · ·   |          |                                                                             |  |