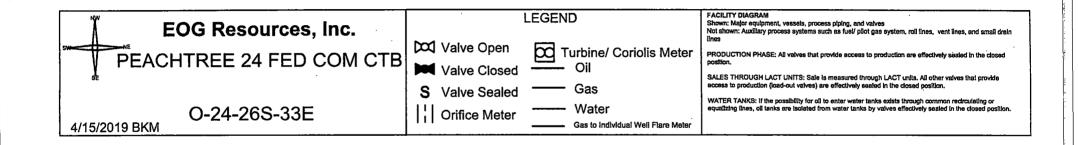

## **WATER PRODUCTION & DISPOSAL INFORMATION**

Wells: PEACHTREE 24 FEDERAL COM #701H 30-025-44831

PEACHTREE 24 FEDERAL COM #702H 30-025-44832

PEACHTREE 24 FEDERAL COM #703H 30-025-44833

PEACHTREE 24 FEDERAL COM #704H 30-025-44834

Sec 24, T26S, R33E

Lea County, NM

- 1. Name of formations producing water on lease: WOLFCAMP
- 2. Amount of water produced from all formations in barrels per day 8000 -16,000 BWPD
- 3. How water is stored on lease Tanks 2 -400 bbl tanks
- 4. How water is moved to disposal facility Pipeline/Trucked
- 5. Disposal Facility:
  - a. Facility Operators name **EOG RESOURCES, INC**
  - b. Name of facility or well name & number

Black Bear 36 State #5 SWD

30-025-40585

H - 36 - T25S - R33E

SWD - 1359-0

Water also goes to EOG Water gathering system

Facility Overview: Please see pages 2 and 3 for details.