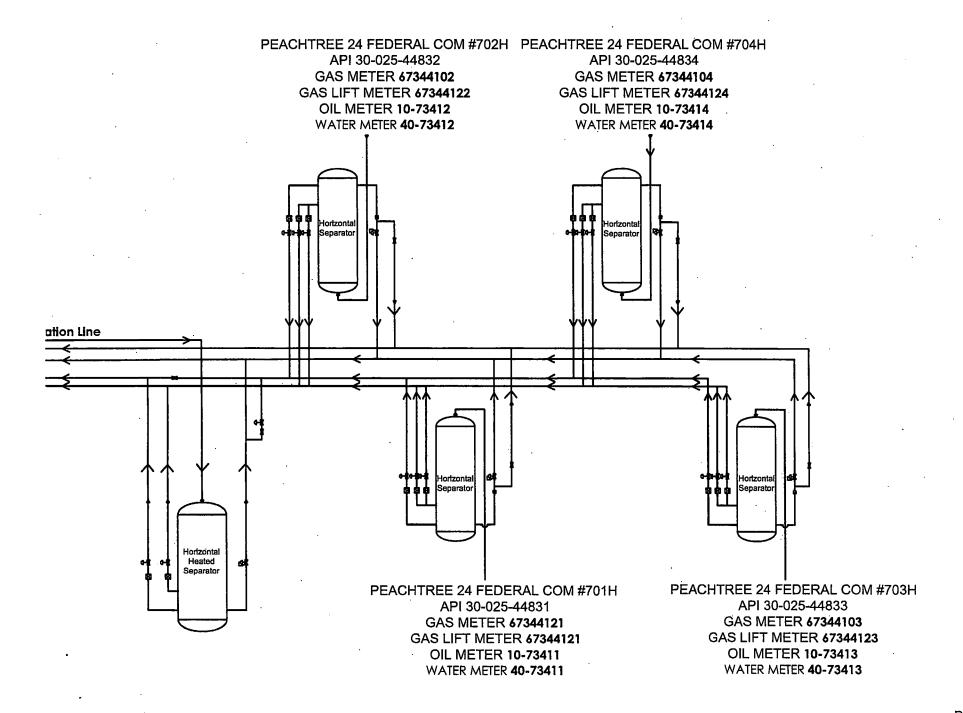

## **WATER PRODUCTION & DISPOSAL INFORMATION**

Wells: PEACHTREE 24 FEDERAL COM #701H 30-025-44831

PEACHTREE 24 FEDERAL COM #702H 30-025-44832

PEACHTREE 24 FEDERAL COM #703H 30-025-44833

PEACHTREE 24 FEDERAL COM #704H 30-025-44834

Sec 24, T26S, R33E

Lea County, NM

- 1. Name of formations producing water on lease: WOLFCAMP
- 2. Amount of water produced from all formations in barrels per day 8000 -16,000 BWPD
- 3. How water is stored on lease Tanks 2 -400 bbl tanks
- 4. How water is moved to disposal facility Pipeline/Trucked
- 5. Disposal Facility:
  - a. Facility Operators name **EOG RESOURCES, INC**
  - b. Name of facility or well name & number

Black Bear 36 State #5 SWD

30-025-40585

H - 36 - T25S - R33E

SWD - 1359-0

Water also goes to EOG Water gathering system

Facility Overview: Please see pages 2 and 3 for details.