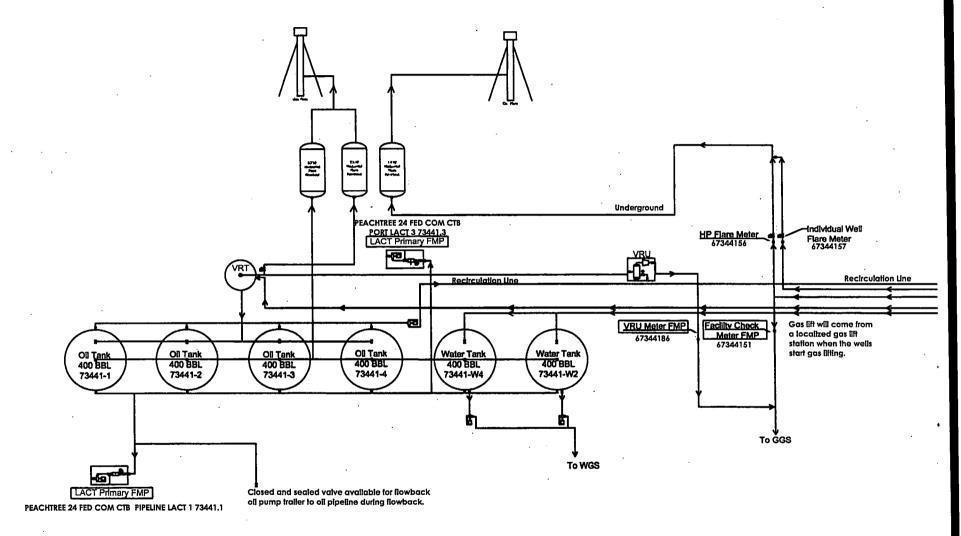

## **WATER PRODUCTION & DISPOSAL INFORMATION**

Wells: PEACHTREE 24 FEDERAL COM #701H 30-025-44831

PEACHTREE 24 FEDERAL COM #702H 30-025-44832

PEACHTREE 24 FEDERAL COM #703H 30-025-44833

PEACHTREE 24 FEDERAL COM #704H 30-025-44834

Sec 24, T26S, R33E

Lea County, NM

- 1. Name of formations producing water on lease: WOLFCAMP
- 2. Amount of water produced from all formations in barrels per day 8000 -16,000 BWPD
- 3. How water is stored on lease Tanks 2 -400 bbl tanks
- 4. How water is moved to disposal facility Pipeline/Trucked
- 5. Disposal Facility:
  - a. Facility Operators name **EOG RESOURCES, INC**
  - b. Name of facility or well name & number

Black Bear 36 State #5 SWD

30-025-40585

H - 36 - T25S - R33E

SWD - 1359-0

Water also goes to EOG Water gathering system

Facility Overview: Please see pages 2 and 3 for details.