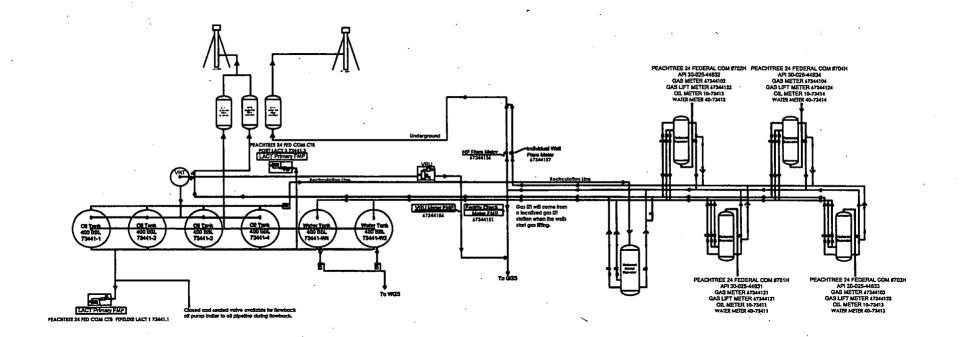

## **WATER PRODUCTION & DISPOSAL INFORMATION**

Wells: PEACHTREE 24 FEDERAL COM #701H 30-025-44831

PEACHTREE 24 FEDERAL COM #702H 30-025-44832

PEACHTREE 24 FEDERAL COM #703H 30-025-44833

PEACHTREE 24 FEDERAL COM #704H 30-025-44834

Sec 24, T26S, R33E

Lea County, NM

- 1. Name of formations producing water on lease: WOLFCAMP
- 2. Amount of water produced from all formations in barrels per day 8000 -16,000 BWPD
- 3. How water is stored on lease Tanks 2 -400 bbl tanks
- 4. How water is moved to disposal facility Pipeline/Trucked
- 5. Disposal Facility:
  - a. Facility Operators name **EOG RESOURCES, INC**
  - b. Name of facility or well name & number

Black Bear 36 State #5 SWD

30-025-40585

H - 36 - T25S - R33E

SWD - 1359-0

Water also goes to EOG Water gathering system

Facility Overview: Please see pages 2 and 3 for details.