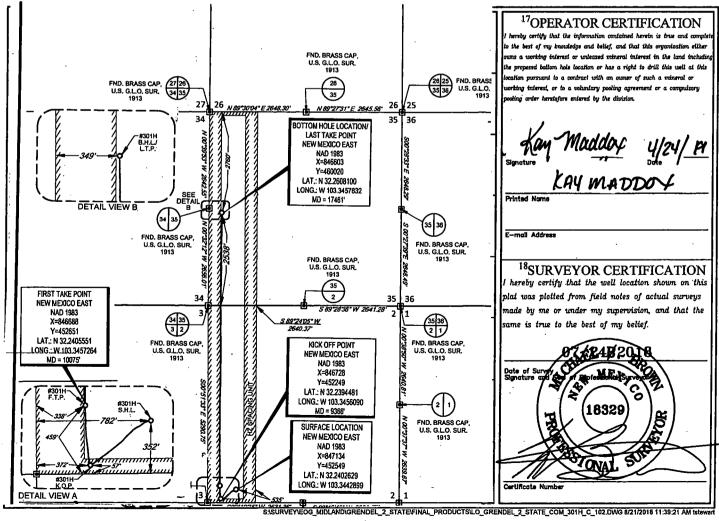

|                                              |             |                                                                                               |                                                                         | •          |                         |                        | · ·           |                               |             |  |
|----------------------------------------------|-------------|-----------------------------------------------------------------------------------------------|-------------------------------------------------------------------------|------------|-------------------------|------------------------|---------------|-------------------------------|-------------|--|
| District I<br>1625 N. French Dr., F          | John NR 882 | 40                                                                                            |                                                                         |            |                         | FORM C-10              |               |                               |             |  |
| Phone: (575) 393-616<br>District R           |             |                                                                                               | Energy.                                                                 | J          | Revised August 1, 2011  |                        |               |                               |             |  |
| 811 S. First St., Artes                      | 10.0700     | Energy, Minerals & Natural Resource CV<br>Department                                          |                                                                         |            |                         |                        |               | Submit one copy to appropriat |             |  |
| Phone: (575) 748-128<br>District III         |             |                                                                                               | OILC                                                                    | •          | District Offic          |                        |               |                               |             |  |
| 1000 Rio Brazos Road<br>Phone: (505) 334-617 |             |                                                                                               |                                                                         | <b>^</b>   |                         |                        |               |                               |             |  |
| District IV<br>1220 S. St. Francis Dr        | 4 87505     | OIL CONSERVATION DIVISION 2019<br>1220 South St. France Dr. 29 2019<br>Santa Fe, NM 87505 APR |                                                                         |            |                         |                        |               | AMENDED REPOR                 |             |  |
| Phone: (505) 476-346                         |             |                                                                                               |                                                                         | Sama re, r | 111 01202 K             | CENT                   |               |                               |             |  |
|                                              |             |                                                                                               |                                                                         |            |                         |                        | ALU'          | -                             |             |  |
| ·····                                        | 1           |                                                                                               | <u>ELL LO</u>                                                           |            | <u>N AND ACR</u>        | EAGE DEDIC             |               |                               |             |  |
| <sup>1</sup> API Number                      |             | 07                                                                                            | <sup>2</sup> Pool Code <sup>3</sup> Pool<br>97958 WG-025 G-08 S233528D; |            |                         |                        |               | Spring 1/                     |             |  |
| 30-025-44620                                 |             |                                                                                               | 9/1                                                                     | 906        |                         |                        |               |                               |             |  |
| <sup>4</sup> Property Code                   |             |                                                                                               | <sup>5</sup> Property Name                                              |            |                         |                        |               |                               | Well Number |  |
| 322313                                       |             |                                                                                               | GRENDEL 2 STATE COM<br><sup>8</sup> Operator Name                       |            |                         |                        |               |                               | #301H       |  |
| <sup>7</sup> OGRID No.                       |             |                                                                                               |                                                                         | E.C.       |                         | <sup>9</sup> Elevation |               |                               |             |  |
| 7377                                         |             | <u> </u>                                                                                      | EC                                                                      |            | 3454'                   |                        |               |                               |             |  |
|                                              |             |                                                                                               |                                                                         |            | <sup>10</sup> Surface L | ocation                |               |                               |             |  |
| UL or lot no.                                | Section     | 1                                                                                             | Range                                                                   | Lot Idn    | Feet from the           | North/South line       | Feet from the | East/West lin                 |             |  |
| M                                            | 2           | 24-S                                                                                          | 35-E                                                                    | -          | 352'                    | SOUTH                  | 782'          | WEST                          | LEA         |  |
| h                                            | •           | ·                                                                                             |                                                                         | Bottom Ho  | le Location If D        | ifferent From Su       | face          |                               | · · · ·     |  |
| UL or lot no.                                | Section     | Township                                                                                      | Range                                                                   | Lot Idn    | Feet from the           | North/South line       | Feet from the | East/West lin                 | ne County   |  |

| UL or lot no.                           | Section                  | Township               | Range           | Lot Idn              | Feet from the | North/South line |      | East/West line | County |
|-----------------------------------------|--------------------------|------------------------|-----------------|----------------------|---------------|------------------|------|----------------|--------|
| L.                                      | 35                       | 23–S                   | 35-E            | -                    | 2538          | south            | 349' | WEST           | LEA    |
| <sup>13</sup> Dedicated Acres<br>320.27 | <sup>13</sup> Joint or I | nfill <sup>14</sup> Co | nsolidation Cod | e <sup>15</sup> Orde | r No.         |                  |      |                |        |

No allowable will be assigned to this completion until all interests have been consolidated or a non-standard unit has been approved by the division.