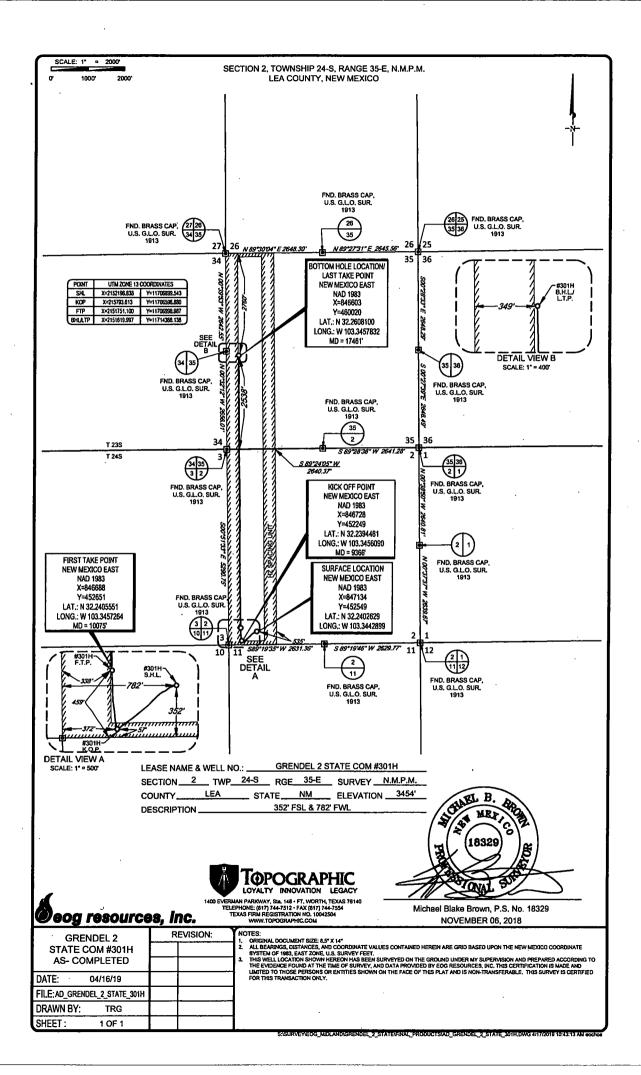

|                                              |             |                                                                                               |                                                                         | •          |                         |                        | · ·           |                               |             |  |
|----------------------------------------------|-------------|-----------------------------------------------------------------------------------------------|-------------------------------------------------------------------------|------------|-------------------------|------------------------|---------------|-------------------------------|-------------|--|
| District I<br>1625 N. French Dr., F          | John NR 882 | 40                                                                                            |                                                                         |            |                         | FORM C-10              |               |                               |             |  |
| Phone: (575) 393-616<br>District R           |             |                                                                                               | Energy.                                                                 | J          | Revised August 1, 2011  |                        |               |                               |             |  |
| 811 S. First St., Artes                      | 10.0700     | Energy, Minerals & Natural Resource CV<br>Department                                          |                                                                         |            |                         |                        |               | Submit one copy to appropriat |             |  |
| Phone: (575) 748-128<br>District III         |             |                                                                                               | OILC                                                                    | •          | District Offic          |                        |               |                               |             |  |
| 1000 Rio Brazos Road<br>Phone: (505) 334-617 |             |                                                                                               |                                                                         | <b>^</b>   |                         |                        |               |                               |             |  |
| District IV<br>1220 S. St. Francis Dr        | 4 87505     | OIL CONSERVATION DIVISION 2019<br>1220 South St. France Dr. 29 2019<br>Santa Fe, NM 87505 APR |                                                                         |            |                         |                        |               | AMENDED REPOR                 |             |  |
| Phone: (505) 476-346                         |             |                                                                                               |                                                                         | Sama re, r | 111 01202 K             | CENT                   |               |                               |             |  |
|                                              |             |                                                                                               |                                                                         |            |                         |                        | ALU'          | -                             |             |  |
| ·····                                        | 1           |                                                                                               | <u>ELL LO</u>                                                           |            | <u>N AND ACR</u>        | EAGE DEDIC             |               |                               |             |  |
| <sup>1</sup> API Number                      |             | 07                                                                                            | <sup>2</sup> Pool Code <sup>3</sup> Pool<br>97958 WG-025 G-08 S233528D; |            |                         |                        |               | Spring 1/                     |             |  |
| 30-025-44620                                 |             |                                                                                               | 9/1                                                                     | 906        |                         |                        |               |                               |             |  |
| <sup>4</sup> Property Code                   |             |                                                                                               | <sup>5</sup> Property Name                                              |            |                         |                        |               |                               | Well Number |  |
| 322313                                       |             |                                                                                               | GRENDEL 2 STATE COM<br><sup>8</sup> Operator Name                       |            |                         |                        |               |                               | #301H       |  |
| <sup>7</sup> OGRID No.                       |             |                                                                                               |                                                                         | E.C.       |                         | <sup>9</sup> Elevation |               |                               |             |  |
| 7377                                         |             | <u> </u>                                                                                      | EC                                                                      |            | 3454'                   |                        |               |                               |             |  |
|                                              |             |                                                                                               |                                                                         |            | <sup>10</sup> Surface L | ocation                |               |                               |             |  |
| UL or lot no.                                | Section     | 1                                                                                             | Range                                                                   | Lot Idn    | Feet from the           | North/South line       | Feet from the | East/West lin                 |             |  |
| M                                            | 2           | 24-S                                                                                          | 35-E                                                                    | -          | 352'                    | SOUTH                  | 782'          | WEST                          | LEA         |  |
| h                                            | •           | ·                                                                                             |                                                                         | Bottom Ho  | le Location If D        | ifferent From Su       | face          |                               | · · · ·     |  |
| UL or lot no.                                | Section     | Township                                                                                      | Range                                                                   | Lot Idn    | Feet from the           | North/South line       | Feet from the | East/West lin                 | ne County   |  |

| UL or lot no.                           | Section                  | Township               | Range           | Lot Idn              | Feet from the | North/South line |      | East/West line | County |
|-----------------------------------------|--------------------------|------------------------|-----------------|----------------------|---------------|------------------|------|----------------|--------|
| L.                                      | 35                       | 23–S                   | 35-E            | -                    | 2538          | south            | 349' | WEST           | LEA    |
| <sup>13</sup> Dedicated Acres<br>320.27 | <sup>13</sup> Joint or I | nfill <sup>14</sup> Co | nsolidation Cod | e <sup>15</sup> Orde | r No.         |                  |      |                |        |

No allowable will be assigned to this completion until all interests have been consolidated or a non-standard unit has been approved by the division.