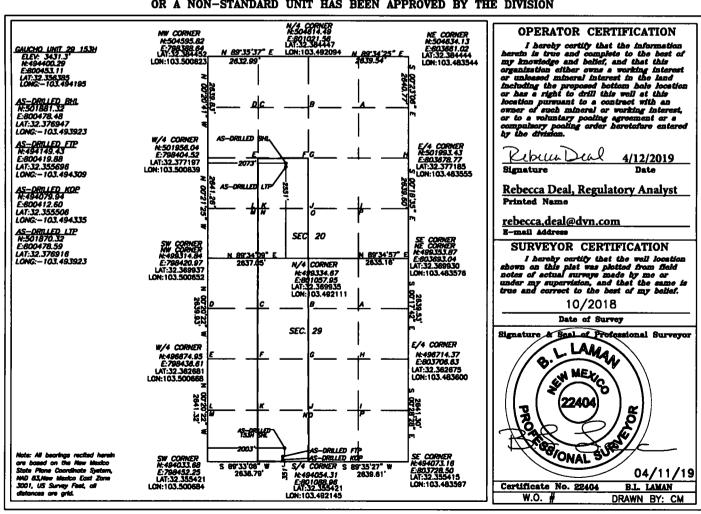

DISTRICT I

State of New Mexico

1620 N. FRENCE DR., EGBES, No. 883440 Energy, Minerals & Natural Resources Department

Phones (575) 885-4141 Fazz (1775) 885-47520 State of New Mexico

OIL CONSERVATION DIVISION

DISTRICT III 1000 ETO BRAZOS ED., AZTEC, NM 67410 Phone: (505) 534-6176 Fax: (605) 534-6170

1220 SOUTH ST. FRANCIS DR. Santa Fe, New Mexico 87505

Form C-102 Revised August 1, 2011 Submit one copy to appropriate District Office

□ AMENDED REPORT

DISTRICT IV
1880 S. ST. FRANCIS DB. SANTA FR. NH. 07605
Phomos: (805) 476-3460 Pag: (805) 476-3462

| 1 mm. (000) 110 0200 722 (000) 110 0002 | WELL LOCATION AND | ACREAGE DEDICATION PLAT |                  |
|-----------------------------------------|-------------------|-------------------------|------------------|
| API Number                              | Pool Code         | Pool Name               |                  |
| 30-025-45157                            | 97922             | WC-025 G-06 S223        | 421L;BONE SPRING |
| Property Code                           | Prop              | erty Name               | Well Number      |
|                                         | GAUCHO            | 153H                    |                  |
| OGRID No.                               | Oper              | Rievation               |                  |
| 6137                                    | DEVON ENERGY PRO  | DUCTION COMPANY, L.P.   | 3431.3'          |

## Surface Location

| ſ | UL or lot No. | Section | Township | Range | Lot Idn | Feet from the | North/South line | Feet from the | East/West line | County |
|---|---------------|---------|----------|-------|---------|---------------|------------------|---------------|----------------|--------|
| ı | N             | 29      | 22-S     | 34-E  |         | 351           | SOUTH            | 2003          | WEST           | LEA    |

## Bottom Hole Location If Different From Surface

| UL or lot No.  | Section | Township | Range           | Lot Idn | Feet from the | North/South line | Feet from the | East/West line | County |
|----------------|---------|----------|-----------------|---------|---------------|------------------|---------------|----------------|--------|
| K              | 20      | 22-S     | 34-E            |         | 2551          | SOUTH            | 2073          | WEST           | LEA    |
| Dedicated Acre | Joint o | r Infill | Consolidation ( | Code Or | der No.       | ·                |               |                |        |
| 240            |         |          |                 |         |               |                  |               |                |        |

NO ALLOWABLE WILL BE ASSIGNED TO THIS COMPLETION UNTIL ALL INTERESTS HAVE BEEN CONSOLIDATED OR A NON-STANDARD UNIT HAS BEEN APPROVED BY THE DIVISION