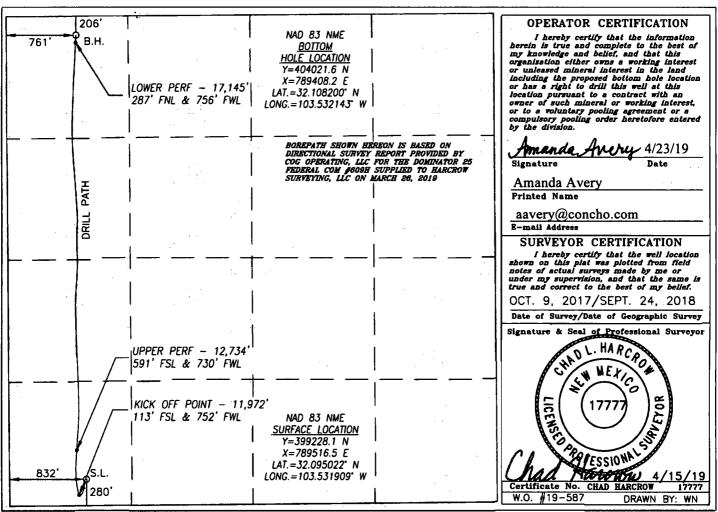

DISTRICT IV

Form C-102 RECEIVED District Office

DISTRICT IV 120 S. ST. FRANCIS DR., SANTA FR. NM 87505 Phone: (505) 476-3460 Fax: (505) 476-3462

WELL LOCATION AND ACREAGE DEDICATION PLAT

|   | API Number<br>30-025-44743 | Pool Code<br>98094       | me<br>oper Wolfcamp  |  |
|---|----------------------------|--------------------------|----------------------|--|
| - | Property Code<br>321209    | Property DOMINATOR 25 I  | Well Number<br>609H  |  |
|   | OGRID No.<br>229137        | Operator  <br>COG OPERAT | Elevation<br>3340.9' |  |

## Surface Location

| UL or lot No. | Section | Township | Range | Lot Idn | Feet from the | North/South line | Feet from the | East/West line | County |
|---------------|---------|----------|-------|---------|---------------|------------------|---------------|----------------|--------|
| М             | 25      | 25-S     | 33-E  |         | 280           | SOUTH            | 832           | WEST           | LEA    |

## Bottom Hole Location If Different From Surface

| UL or lot No.  | Section | Township    | Range         | Lot Idn | Feet from the | North/South line | Feet from the | East/West line | County |
|----------------|---------|-------------|---------------|---------|---------------|------------------|---------------|----------------|--------|
| • D            | 25      | 25-S        | 33-E          |         | 206           | NORTH            | 761           | WEST           | LEA    |
| Dedicated Acre | Joint o | r Infill Co | nsolidation ( | Code Or | l<br>der No.  | <u> </u>         |               |                | L      |
| 160            |         | :           |               |         | •             |                  |               |                |        |