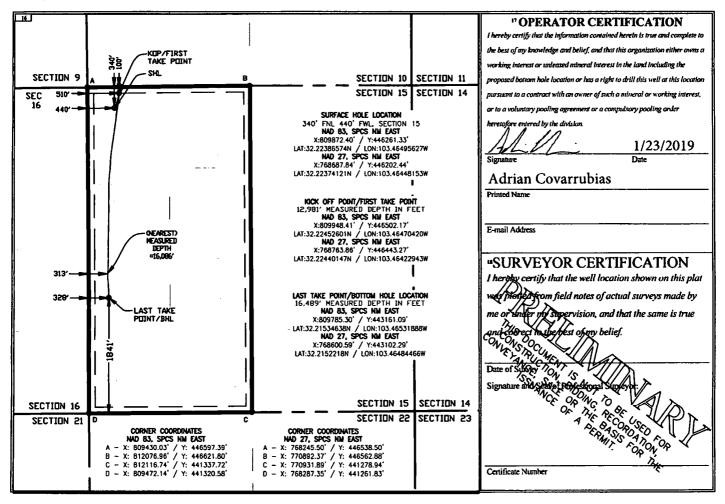

WELL LOCATION AND ACREAGE DEDICATION PLAT

| <sup>1</sup> API Number    |                      | <sup>2</sup> Pool Code     | /                           | <sup>3</sup> Pool Name |             |          |                         |        |  |
|----------------------------|----------------------|----------------------------|-----------------------------|------------------------|-------------|----------|-------------------------|--------|--|
| 30-025-44688               |                      | 76560                      | 76560 FAIRVIEW MILLS; WOLFC |                        |             |          | MP (GAS)                |        |  |
| <sup>4</sup> Property Code |                      | <sup>5</sup> Property Name |                             |                        |             |          | <sup>6</sup> Well Numbe | r      |  |
| 321177                     | FLOWMASTER 15 WD FEE |                            |                             |                        |             |          | 3H                      |        |  |
| OGRID No. Operator Name    |                      |                            |                             |                        |             |          | * Elevation             |        |  |
| 372098                     |                      | MARATHON OIL PERMIAN LLC   |                             |                        |             |          | 3523'                   |        |  |
| ■ Surface Location         |                      |                            |                             |                        |             |          |                         |        |  |
| UL or lot no. Section      | n Township           | Range Lot Idn              | Feet from the               | North/South line       | Feet from t | he East/ | West line               | County |  |

34E 15 24S 340 **NORTH** 440 WEST LEA D "Bottom Hole Location If Different From Surface UL or lot no. Lot Ida Feet from the North/South line Feet from the East/West line County Section Townshir Rone WEST 15 24S 34F 1841 SOUTH 328 LEA М 12 Dedicated Acres <sup>13</sup> Joint or Infill Order No. Consolidation Code 320.00