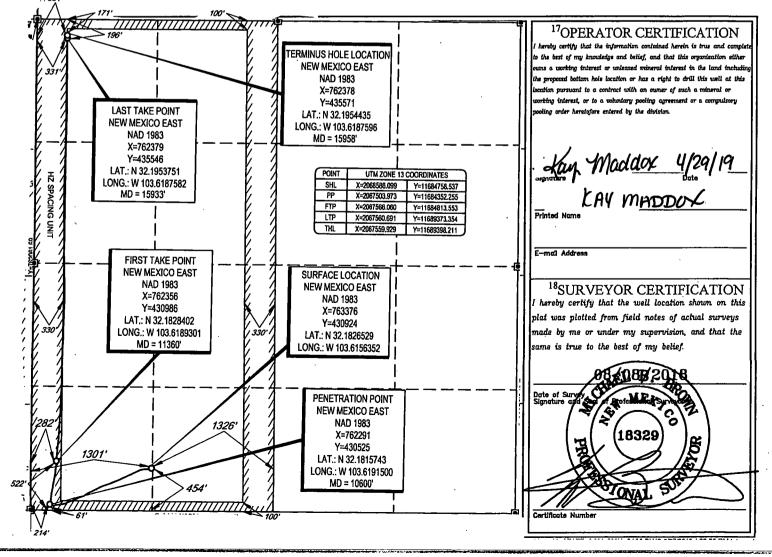

FORM C-102 Revised August 1, 2011 Submit one copy to appropriate District Office

AMENDED REPORT

|                            |                                                               |                                                                                                            |                                                                   | AND ACKI                                                                                                                                                                                                                                                                                                                                                    | LAGE DEDICA                                                                                                                                                                                                                                                                                                                                                                                                                           |                                                                                                                                                                                                                                                                                                                                                                                                                                                                                     |                                                                                                                                                                                                                                                                                                                                                                                                                                                                                                                                                                                                                                        |                                                                                                                                                                                               |  |
|----------------------------|---------------------------------------------------------------|------------------------------------------------------------------------------------------------------------|-------------------------------------------------------------------|-------------------------------------------------------------------------------------------------------------------------------------------------------------------------------------------------------------------------------------------------------------------------------------------------------------------------------------------------------------|---------------------------------------------------------------------------------------------------------------------------------------------------------------------------------------------------------------------------------------------------------------------------------------------------------------------------------------------------------------------------------------------------------------------------------------|-------------------------------------------------------------------------------------------------------------------------------------------------------------------------------------------------------------------------------------------------------------------------------------------------------------------------------------------------------------------------------------------------------------------------------------------------------------------------------------|----------------------------------------------------------------------------------------------------------------------------------------------------------------------------------------------------------------------------------------------------------------------------------------------------------------------------------------------------------------------------------------------------------------------------------------------------------------------------------------------------------------------------------------------------------------------------------------------------------------------------------------|-----------------------------------------------------------------------------------------------------------------------------------------------------------------------------------------------|--|
|                            |                                                               |                                                                                                            |                                                                   |                                                                                                                                                                                                                                                                                                                                                             |                                                                                                                                                                                                                                                                                                                                                                                                                                       |                                                                                                                                                                                                                                                                                                                                                                                                                                                                                     |                                                                                                                                                                                                                                                                                                                                                                                                                                                                                                                                                                                                                                        |                                                                                                                                                                                               |  |
| 30-025- <b>45241</b>       |                                                               | 97964                                                                                                      | 97964 WC-025 G-07 S243225C; Lower B                               |                                                                                                                                                                                                                                                                                                                                                             |                                                                                                                                                                                                                                                                                                                                                                                                                                       |                                                                                                                                                                                                                                                                                                                                                                                                                                                                                     | r Bone Sprin                                                                                                                                                                                                                                                                                                                                                                                                                                                                                                                                                                                                                           | Bone Spring                                                                                                                                                                                   |  |
| <sup>4</sup> Property Code |                                                               |                                                                                                            |                                                                   |                                                                                                                                                                                                                                                                                                                                                             |                                                                                                                                                                                                                                                                                                                                                                                                                                       |                                                                                                                                                                                                                                                                                                                                                                                                                                                                                     |                                                                                                                                                                                                                                                                                                                                                                                                                                                                                                                                                                                                                                        | <sup>6</sup> Well Number                                                                                                                                                                      |  |
| 319634                     |                                                               | MAMBA 30 STATE COM                                                                                         |                                                                   |                                                                                                                                                                                                                                                                                                                                                             |                                                                                                                                                                                                                                                                                                                                                                                                                                       |                                                                                                                                                                                                                                                                                                                                                                                                                                                                                     | #                                                                                                                                                                                                                                                                                                                                                                                                                                                                                                                                                                                                                                      | #506H                                                                                                                                                                                         |  |
| <sup>7</sup> OGRID No.     |                                                               |                                                                                                            | <sup>8</sup> Operator Name                                        |                                                                                                                                                                                                                                                                                                                                                             |                                                                                                                                                                                                                                                                                                                                                                                                                                       |                                                                                                                                                                                                                                                                                                                                                                                                                                                                                     |                                                                                                                                                                                                                                                                                                                                                                                                                                                                                                                                                                                                                                        | <sup>9</sup> Elevation                                                                                                                                                                        |  |
| 7377                       |                                                               |                                                                                                            | EOG RESOURCES, INC.                                               |                                                                                                                                                                                                                                                                                                                                                             |                                                                                                                                                                                                                                                                                                                                                                                                                                       |                                                                                                                                                                                                                                                                                                                                                                                                                                                                                     |                                                                                                                                                                                                                                                                                                                                                                                                                                                                                                                                                                                                                                        | 3553'                                                                                                                                                                                         |  |
|                            |                                                               |                                                                                                            |                                                                   | <sup>10</sup> Surface Lo                                                                                                                                                                                                                                                                                                                                    | cation                                                                                                                                                                                                                                                                                                                                                                                                                                | · = •                                                                                                                                                                                                                                                                                                                                                                                                                                                                               |                                                                                                                                                                                                                                                                                                                                                                                                                                                                                                                                                                                                                                        |                                                                                                                                                                                               |  |
| Section                    | Township                                                      | Range                                                                                                      | Lot Idn                                                           | Feet from the                                                                                                                                                                                                                                                                                                                                               | North/South line                                                                                                                                                                                                                                                                                                                                                                                                                      | Feet from the                                                                                                                                                                                                                                                                                                                                                                                                                                                                       | East/West line                                                                                                                                                                                                                                                                                                                                                                                                                                                                                                                                                                                                                         | County                                                                                                                                                                                        |  |
| 30                         | 24-S                                                          | 33-E                                                                                                       | -                                                                 | 454'                                                                                                                                                                                                                                                                                                                                                        | SOUTH                                                                                                                                                                                                                                                                                                                                                                                                                                 | 1301'                                                                                                                                                                                                                                                                                                                                                                                                                                                                               | WEST                                                                                                                                                                                                                                                                                                                                                                                                                                                                                                                                                                                                                                   | LEA                                                                                                                                                                                           |  |
|                            |                                                               | -                                                                                                          |                                                                   |                                                                                                                                                                                                                                                                                                                                                             |                                                                                                                                                                                                                                                                                                                                                                                                                                       |                                                                                                                                                                                                                                                                                                                                                                                                                                                                                     |                                                                                                                                                                                                                                                                                                                                                                                                                                                                                                                                                                                                                                        |                                                                                                                                                                                               |  |
|                            |                                                               |                                                                                                            | Lot Idn                                                           |                                                                                                                                                                                                                                                                                                                                                             |                                                                                                                                                                                                                                                                                                                                                                                                                                       |                                                                                                                                                                                                                                                                                                                                                                                                                                                                                     |                                                                                                                                                                                                                                                                                                                                                                                                                                                                                                                                                                                                                                        | County                                                                                                                                                                                        |  |
| 30                         | 24-5                                                          | 33-E                                                                                                       | -                                                                 | [A. ]                                                                                                                                                                                                                                                                                                                                                       | NORTH                                                                                                                                                                                                                                                                                                                                                                                                                                 | 331                                                                                                                                                                                                                                                                                                                                                                                                                                                                                 | WEST                                                                                                                                                                                                                                                                                                                                                                                                                                                                                                                                                                                                                                   | LEA                                                                                                                                                                                           |  |
|                            | Infill <sup>14</sup> Co                                       | nsolidation Code                                                                                           | 15Order                                                           | No.                                                                                                                                                                                                                                                                                                                                                         |                                                                                                                                                                                                                                                                                                                                                                                                                                       |                                                                                                                                                                                                                                                                                                                                                                                                                                                                                     |                                                                                                                                                                                                                                                                                                                                                                                                                                                                                                                                                                                                                                        |                                                                                                                                                                                               |  |
|                            |                                                               |                                                                                                            |                                                                   |                                                                                                                                                                                                                                                                                                                                                             |                                                                                                                                                                                                                                                                                                                                                                                                                                       |                                                                                                                                                                                                                                                                                                                                                                                                                                                                                     |                                                                                                                                                                                                                                                                                                                                                                                                                                                                                                                                                                                                                                        |                                                                                                                                                                                               |  |
|                            | 25- 49<br>Sode<br>34<br>No.<br>Section<br>30<br>Section<br>30 | API Number<br>25- 45241<br>Code<br>34<br>No.<br>Section Township<br>30 24-S<br>Section Township<br>30 24-S | API Number  25-45241  97964    25-45241  97964    Sode  34    No. | <sup>1</sup> API Number <sup>2</sup> Pool Code    25-45241  97964    Sode  97964    34  MAN    No.  EO    Section  Township  Range    30  24-S  33-E    Section  Township  Range  Lot Idn    30  24-S  33-E  -    Section  Township  Range  Lot Idn    30  24-S  33-E  - <sup>13</sup> Joint or Infill <sup>14</sup> Consolidation Code <sup>15</sup> Order | <sup>1</sup> API Number <sup>2</sup> Pool Code  WC-    25-45241  97964  WC-    Sode <sup>3</sup> Property Na  30 S'    34  MAMBA 30 S' <sup>8</sup> Operator Na    No. <sup>8</sup> Operator Na  EOG RESOURC    10 Surface Loo    Section    Township  Range  Lot Idn    Section  Township  Range  Lot Idn    Section  Township  Range  Lot Idn    Section  Township  Range  Lot Idn    30  24-S  33-E  -  171'    I''Joint or Infill | <sup>1</sup> API Number <sup>3</sup> Pool Code  WC-025 G-07 S24    25-45241  97964  WC-025 G-07 S24    Sode <sup>3</sup> Property Name  MAMBA 30 STATE COM    34  MAMBA 30 STATE COM <sup>8</sup> Operator Name    No. <sup>8</sup> Operator Name  EOG RESOURCES, INC.    10 <sup>8</sup> Surface Location    Section Township  Range    30  24-S  33-E  -  454'  SOUTH    Section Township    30  24-S  33-E  -  171'  NORTH    Section Township    30  24-S  33-E  -  171'  NORTH | <sup>1</sup> API Number <sup>2</sup> Pool Code <sup>3</sup> Pool Nam    25-4524/  97964  WC-025 G-07 S243225C; Lowe    Sode <sup>3</sup> Property Name    34  MAMBA 30 STATE COM    No. <sup>8</sup> Operator Name    BOOR RESOURCES, INC. <sup>10</sup> Surface Location    Section    30  24-S    33-E  -    454'  SOUTH    1301'    Section    Section  Township    Range  Lot Idn    Feet from the  North/South line    Section  Township    Range  Lot Idn    Feet from the  NORTH    30  24-S    33-E  -    171'  NORTH    33/'    I <sup>3</sup> Joint or Infill  I <sup>4</sup> Consolidation Code    I <sup>5</sup> Order No. | 25-45241  97964  WC-025 G-07 S243225C; Lower Bone Sprin    Source Spring Name    34  WC-025 G-07 S243225C; Lower Bone Spring    34  MAMBA 30 STATE COM    *********************************** |  |