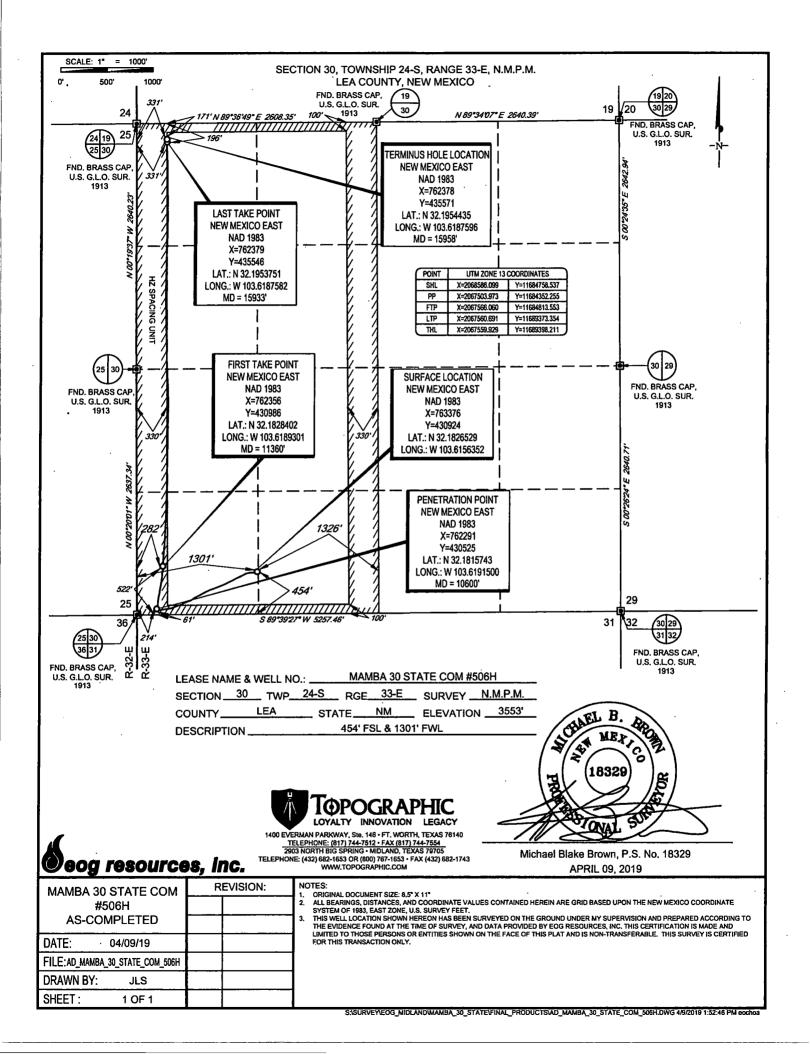

FORM C-102 Revised August 1, 2011 Submit one copy to appropriate District Office

AMENDED REPORT

|                            |                                                               |                                                                                                            |                                                                   | AND ACKI                                                                                                                                                                                                                                                                                                                                                    | LAGE DEDICA                                                                                                                                                                                                                                                                                                                                                                                                                           |                                                                                                                                                                                                                                                                                                                                                                                                                                                                                     |                                                                                                                                                                                                                                                                                                                                                                                                                                                                                                                                                                                                                                        |                                                                                                                                                                                               |  |
|----------------------------|---------------------------------------------------------------|------------------------------------------------------------------------------------------------------------|-------------------------------------------------------------------|-------------------------------------------------------------------------------------------------------------------------------------------------------------------------------------------------------------------------------------------------------------------------------------------------------------------------------------------------------------|---------------------------------------------------------------------------------------------------------------------------------------------------------------------------------------------------------------------------------------------------------------------------------------------------------------------------------------------------------------------------------------------------------------------------------------|-------------------------------------------------------------------------------------------------------------------------------------------------------------------------------------------------------------------------------------------------------------------------------------------------------------------------------------------------------------------------------------------------------------------------------------------------------------------------------------|----------------------------------------------------------------------------------------------------------------------------------------------------------------------------------------------------------------------------------------------------------------------------------------------------------------------------------------------------------------------------------------------------------------------------------------------------------------------------------------------------------------------------------------------------------------------------------------------------------------------------------------|-----------------------------------------------------------------------------------------------------------------------------------------------------------------------------------------------|--|
|                            |                                                               |                                                                                                            |                                                                   |                                                                                                                                                                                                                                                                                                                                                             |                                                                                                                                                                                                                                                                                                                                                                                                                                       |                                                                                                                                                                                                                                                                                                                                                                                                                                                                                     |                                                                                                                                                                                                                                                                                                                                                                                                                                                                                                                                                                                                                                        |                                                                                                                                                                                               |  |
| 30-025- <b>45241</b>       |                                                               | 97964                                                                                                      | 97964 WC-025 G-07 S243225C; Lower B                               |                                                                                                                                                                                                                                                                                                                                                             |                                                                                                                                                                                                                                                                                                                                                                                                                                       |                                                                                                                                                                                                                                                                                                                                                                                                                                                                                     | r Bone Sprin                                                                                                                                                                                                                                                                                                                                                                                                                                                                                                                                                                                                                           | Bone Spring                                                                                                                                                                                   |  |
| <sup>4</sup> Property Code |                                                               |                                                                                                            |                                                                   |                                                                                                                                                                                                                                                                                                                                                             |                                                                                                                                                                                                                                                                                                                                                                                                                                       |                                                                                                                                                                                                                                                                                                                                                                                                                                                                                     |                                                                                                                                                                                                                                                                                                                                                                                                                                                                                                                                                                                                                                        | <sup>6</sup> Well Number                                                                                                                                                                      |  |
| 319634                     |                                                               | MAMBA 30 STATE COM                                                                                         |                                                                   |                                                                                                                                                                                                                                                                                                                                                             |                                                                                                                                                                                                                                                                                                                                                                                                                                       |                                                                                                                                                                                                                                                                                                                                                                                                                                                                                     | #                                                                                                                                                                                                                                                                                                                                                                                                                                                                                                                                                                                                                                      | #506H                                                                                                                                                                                         |  |
| <sup>7</sup> OGRID No.     |                                                               |                                                                                                            | <sup>8</sup> Operator Name                                        |                                                                                                                                                                                                                                                                                                                                                             |                                                                                                                                                                                                                                                                                                                                                                                                                                       |                                                                                                                                                                                                                                                                                                                                                                                                                                                                                     |                                                                                                                                                                                                                                                                                                                                                                                                                                                                                                                                                                                                                                        | <sup>9</sup> Elevation                                                                                                                                                                        |  |
| 7377                       |                                                               |                                                                                                            | EOG RESOURCES, INC.                                               |                                                                                                                                                                                                                                                                                                                                                             |                                                                                                                                                                                                                                                                                                                                                                                                                                       |                                                                                                                                                                                                                                                                                                                                                                                                                                                                                     |                                                                                                                                                                                                                                                                                                                                                                                                                                                                                                                                                                                                                                        | 3553'                                                                                                                                                                                         |  |
|                            |                                                               |                                                                                                            |                                                                   | <sup>10</sup> Surface Lo                                                                                                                                                                                                                                                                                                                                    | cation                                                                                                                                                                                                                                                                                                                                                                                                                                | · = •                                                                                                                                                                                                                                                                                                                                                                                                                                                                               |                                                                                                                                                                                                                                                                                                                                                                                                                                                                                                                                                                                                                                        |                                                                                                                                                                                               |  |
| Section                    | Township                                                      | Range                                                                                                      | Lot Idn                                                           | Feet from the                                                                                                                                                                                                                                                                                                                                               | North/South line                                                                                                                                                                                                                                                                                                                                                                                                                      | Feet from the                                                                                                                                                                                                                                                                                                                                                                                                                                                                       | East/West line                                                                                                                                                                                                                                                                                                                                                                                                                                                                                                                                                                                                                         | County                                                                                                                                                                                        |  |
| 30                         | 24-S                                                          | 33-E                                                                                                       | -                                                                 | 454'                                                                                                                                                                                                                                                                                                                                                        | SOUTH                                                                                                                                                                                                                                                                                                                                                                                                                                 | 1301'                                                                                                                                                                                                                                                                                                                                                                                                                                                                               | WEST                                                                                                                                                                                                                                                                                                                                                                                                                                                                                                                                                                                                                                   | LEA                                                                                                                                                                                           |  |
|                            |                                                               | -                                                                                                          |                                                                   |                                                                                                                                                                                                                                                                                                                                                             |                                                                                                                                                                                                                                                                                                                                                                                                                                       |                                                                                                                                                                                                                                                                                                                                                                                                                                                                                     |                                                                                                                                                                                                                                                                                                                                                                                                                                                                                                                                                                                                                                        |                                                                                                                                                                                               |  |
|                            |                                                               |                                                                                                            | Lot Idn                                                           |                                                                                                                                                                                                                                                                                                                                                             |                                                                                                                                                                                                                                                                                                                                                                                                                                       |                                                                                                                                                                                                                                                                                                                                                                                                                                                                                     |                                                                                                                                                                                                                                                                                                                                                                                                                                                                                                                                                                                                                                        | County                                                                                                                                                                                        |  |
| 30                         | 24-5                                                          | 33-E                                                                                                       | -                                                                 | [A. ]                                                                                                                                                                                                                                                                                                                                                       | NORTH                                                                                                                                                                                                                                                                                                                                                                                                                                 | 331                                                                                                                                                                                                                                                                                                                                                                                                                                                                                 | WEST                                                                                                                                                                                                                                                                                                                                                                                                                                                                                                                                                                                                                                   | LEA                                                                                                                                                                                           |  |
|                            | Infill <sup>14</sup> Co                                       | nsolidation Code                                                                                           | 15Order                                                           | No.                                                                                                                                                                                                                                                                                                                                                         |                                                                                                                                                                                                                                                                                                                                                                                                                                       |                                                                                                                                                                                                                                                                                                                                                                                                                                                                                     |                                                                                                                                                                                                                                                                                                                                                                                                                                                                                                                                                                                                                                        |                                                                                                                                                                                               |  |
|                            |                                                               |                                                                                                            |                                                                   |                                                                                                                                                                                                                                                                                                                                                             |                                                                                                                                                                                                                                                                                                                                                                                                                                       |                                                                                                                                                                                                                                                                                                                                                                                                                                                                                     |                                                                                                                                                                                                                                                                                                                                                                                                                                                                                                                                                                                                                                        |                                                                                                                                                                                               |  |
|                            | 25- 49<br>Sode<br>34<br>No.<br>Section<br>30<br>Section<br>30 | API Number<br>25- 45241<br>Code<br>34<br>No.<br>Section Township<br>30 24-S<br>Section Township<br>30 24-S | API Number  25-45241  97964    25-45241  97964    Sode  34    No. | <sup>1</sup> API Number <sup>2</sup> Pool Code    25-45241  97964    Sode  97964    34  MAN    No.  EO    Section  Township  Range    30  24-S  33-E    Section  Township  Range  Lot Idn    30  24-S  33-E  -    Section  Township  Range  Lot Idn    30  24-S  33-E  - <sup>13</sup> Joint or Infill <sup>14</sup> Consolidation Code <sup>15</sup> Order | <sup>1</sup> API Number <sup>2</sup> Pool Code  WC-    25-45241  97964  WC-    Sode <sup>3</sup> Property Na  30 S'    34  MAMBA 30 S' <sup>8</sup> Operator Na    No. <sup>8</sup> Operator Na  EOG RESOURC    10 Surface Loo    Section    Township  Range  Lot Idn    Section  Township  Range  Lot Idn    Section  Township  Range  Lot Idn    Section  Township  Range  Lot Idn    30  24-S  33-E  -  171'    I''Joint or Infill | <sup>1</sup> API Number <sup>3</sup> Pool Code  WC-025 G-07 S24    25-45241  97964  WC-025 G-07 S24    Sode <sup>3</sup> Property Name  MAMBA 30 STATE COM    34  MAMBA 30 STATE COM <sup>8</sup> Operator Name    No. <sup>8</sup> Operator Name  EOG RESOURCES, INC.    10 <sup>8</sup> Surface Location    Section Township  Range    30  24-S  33-E  -  454'  SOUTH    Section Township    30  24-S  33-E  -  171'  NORTH    Section Township    30  24-S  33-E  -  171'  NORTH | <sup>1</sup> API Number <sup>2</sup> Pool Code <sup>3</sup> Pool Nam    25-4524/  97964  WC-025 G-07 S243225C; Lowe    Sode <sup>3</sup> Property Name    34  MAMBA 30 STATE COM    No. <sup>8</sup> Operator Name    BOOR RESOURCES, INC. <sup>10</sup> Surface Location    Section    30  24-S    33-E  -    454'  SOUTH    1301'    Section    Section  Township    Range  Lot Idn    Feet from the  North/South line    Section  Township    Range  Lot Idn    Feet from the  NORTH    30  24-S    33-E  -    171'  NORTH    33/'    I <sup>3</sup> Joint or Infill  I <sup>4</sup> Consolidation Code    I <sup>5</sup> Order No. | 25-45241  97964  WC-025 G-07 S243225C; Lower Bone Sprin    Source Spring Name    34  WC-025 G-07 S243225C; Lower Bone Spring    34  MAMBA 30 STATE COM    *********************************** |  |