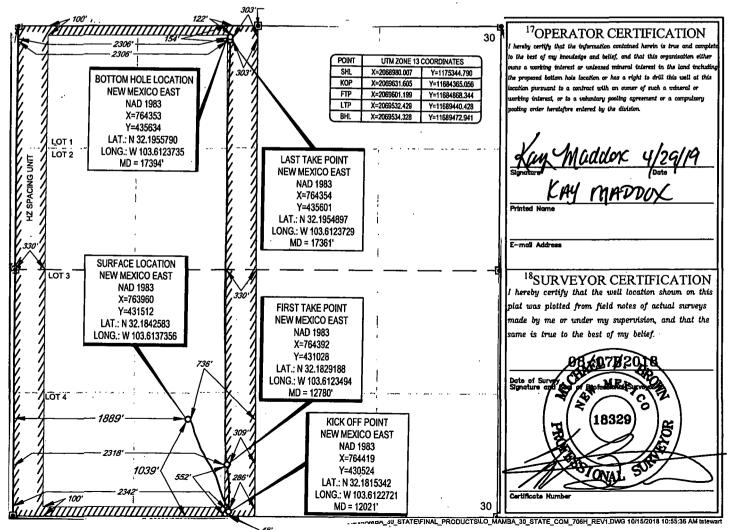

|                                      |                        | •                      |                                                          |                                                                               |                         |                    |                  |                |                                |                                      |  |  |
|--------------------------------------|------------------------|------------------------|----------------------------------------------------------|-------------------------------------------------------------------------------|-------------------------|--------------------|------------------|----------------|--------------------------------|--------------------------------------|--|--|
| District I<br>1625 N. French Dr., H  | Iobbs, NM 882          | 40                     |                                                          | State of New Mexico<br>Energy, Minerals & Natural Resources OCD<br>Department |                         |                    |                  |                |                                | FORM C-102<br>Revised August 1, 2011 |  |  |
| Phone: (575) 393-616<br>District II  | ( rax: (373) 3         | 93-0720                | Energy, Minerals & Natural Resources                     |                                                                               |                         |                    |                  |                | Acviscu August 1, 2011         |                                      |  |  |
| 811 S. First St., Artesi             | a, NM 88210            |                        | Department <b>Con</b>                                    |                                                                               |                         |                    |                  | n <sup>s</sup> | Submit one copy to appropriate |                                      |  |  |
| Phone: (575) 748-128<br>District III | 3 Fax: (5/5) /         | 48-9720                |                                                          | Department<br>OIL CONSERVATION DIVISION 2 2019<br>1220 South St. Francis Dr.  |                         |                    |                  |                |                                | District Office                      |  |  |
| 1000 Rio Brazos Road                 |                        |                        |                                                          |                                                                               |                         |                    |                  |                |                                |                                      |  |  |
| Phone: (505) 334-617<br>District IV  | 8 Fax: (505) 3         | 34-6170                | 1220 South St. Francis Dr.<br>Santa Fe, NM 87503 ECEIVED |                                                                               |                         |                    |                  |                | _                              |                                      |  |  |
| 1220 S. St. Francis Dr               |                        |                        | Santa Fe, NM 87505ECE                                    |                                                                               |                         |                    |                  |                | MENDED REPORT                  |                                      |  |  |
| Phone: (505) 476-346                 | 76-3462                |                        | SIVEN                                                    |                                                                               |                         |                    |                  |                |                                |                                      |  |  |
|                                      |                        |                        |                                                          |                                                                               |                         |                    | · · · · ·        | _              |                                |                                      |  |  |
| ·                                    |                        |                        | WELL LO                                                  | DCATIO                                                                        | N AND ACR               | EAGE DEDIC         | <u>ATION PLA</u> | T              |                                |                                      |  |  |
| _                                    | TAPI Numbe             |                        |                                                          | <sup>3</sup> Pool Code <sup>3</sup> Pool Name                                 |                         |                    |                  |                |                                | a what the ame                       |  |  |
| 30-025-45318                         |                        |                        | 4                                                        | 98092 WC025 G09 S243330                                                       |                         |                    |                  |                | UPPE                           | r Wolfcamp                           |  |  |
| <sup>4</sup> Property (              | Code                   |                        |                                                          | <sup>5</sup> Property Name                                                    |                         |                    |                  |                |                                | Well Number                          |  |  |
| 2191.31                              |                        |                        | MAMBA 30 STATE COM                                       |                                                                               |                         |                    |                  |                | #706H                          |                                      |  |  |
| 317434                               |                        |                        |                                                          |                                                                               |                         |                    |                  |                | "Elevation                     |                                      |  |  |
| $^{7}$ OGRID No.                     |                        |                        | <sup>8</sup> Operator Name                               |                                                                               |                         |                    |                  |                |                                |                                      |  |  |
| 7377                                 |                        |                        | EOG RESOURCES, INC.                                      |                                                                               |                         |                    |                  |                | 3563'                          |                                      |  |  |
|                                      |                        |                        |                                                          |                                                                               | <sup>10</sup> Surface L | ocation            |                  |                |                                |                                      |  |  |
| UL or lot no.                        | Section                | Township               | Range                                                    | Lot Idn                                                                       | Feet from the           | North/South line   | Feet from the    | E              | st/West line                   | County                               |  |  |
| N                                    | 30                     | 24-S                   | 33-E                                                     | -                                                                             | 1039'                   | SOUTH              | 1889'            | WE             | ST                             | LEA                                  |  |  |
|                                      | <u>L</u>               | 4                      | 11                                                       | Bottom Ho                                                                     | le Location If I        | Different From Sur | face             |                | <b>_</b>                       |                                      |  |  |
| UL or lot no.                        | Section                | Township               | Range                                                    |                                                                               |                         |                    | Feet from the    | E              | ast/West line                  | County                               |  |  |
| С                                    | 30                     | 24-S                   | 33-E                                                     | -                                                                             | 122                     | NORTH              | 2306'            | WE             | ST                             | LEA                                  |  |  |
| 12Dedicated Acres                    | <sup>13</sup> Joint or | Infill <sup>14</sup> 0 | Consolidation Co                                         | de <sup>15</sup> Ord                                                          | er No.                  |                    |                  |                |                                |                                      |  |  |
| 316.72                               |                        |                        |                                                          |                                                                               |                         |                    |                  |                |                                |                                      |  |  |
|                                      |                        |                        |                                                          | 1                                                                             |                         |                    |                  |                |                                |                                      |  |  |