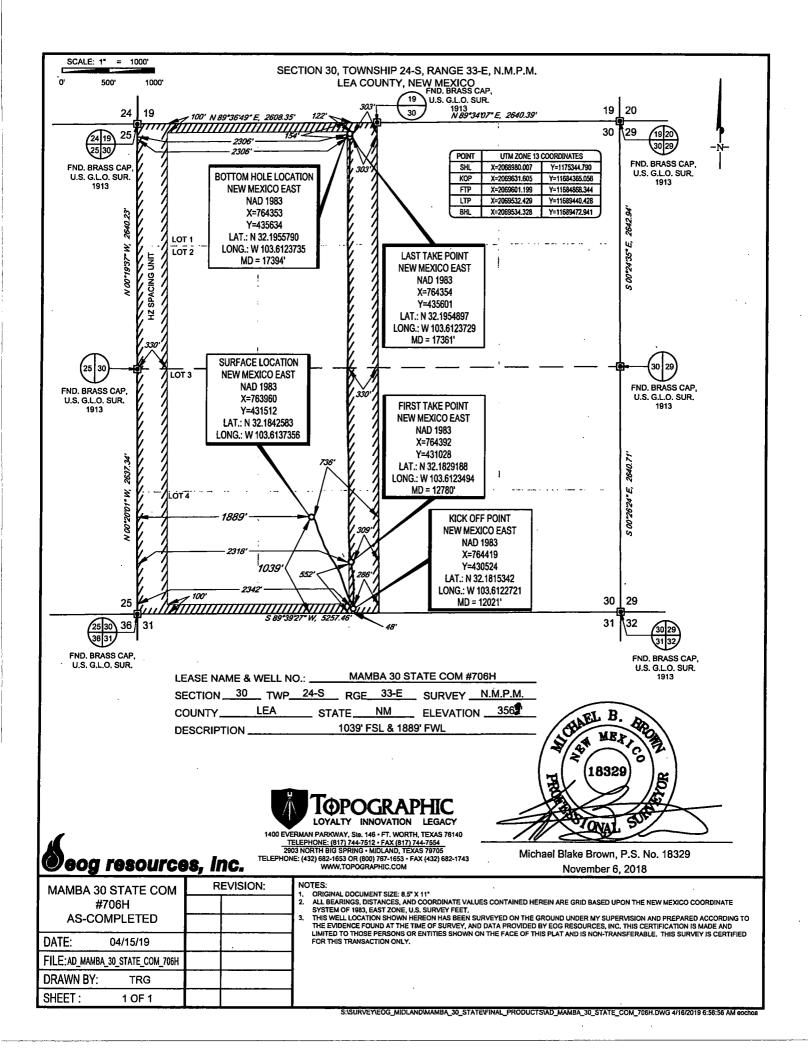

|                                      |                        | •                      |                                                          |                                                                               |                         |                    |                  |                |                                |                                      |  |  |
|--------------------------------------|------------------------|------------------------|----------------------------------------------------------|-------------------------------------------------------------------------------|-------------------------|--------------------|------------------|----------------|--------------------------------|--------------------------------------|--|--|
| District I<br>1625 N. French Dr., H  | Iobbs, NM 882          | 40                     |                                                          | State of New Mexico<br>Energy, Minerals & Natural Resources OCD<br>Department |                         |                    |                  |                |                                | FORM C-102<br>Revised August 1, 2011 |  |  |
| Phone: (575) 393-616<br>District II  | ( rax: (373) 3         | 93-0720                | Energy, Minerals & Natural Resources                     |                                                                               |                         |                    |                  |                | Acviscu August 1, 2011         |                                      |  |  |
| 811 S. First St., Artesi             | a, NM 88210            |                        | Department <b>Con</b>                                    |                                                                               |                         |                    |                  | n <sup>s</sup> | Submit one copy to appropriate |                                      |  |  |
| Phone: (575) 748-128<br>District III | 3 Fax: (5/5) /         | 48-9720                |                                                          | Department<br>OIL CONSERVATION DIVISION 2 2019<br>1220 South St. Francis Dr.  |                         |                    |                  |                |                                | District Office                      |  |  |
| 1000 Rio Brazos Road                 |                        |                        |                                                          |                                                                               |                         |                    |                  |                |                                |                                      |  |  |
| Phone: (505) 334-617<br>District IV  | 8 Fax: (505) 3         | 34-6170                | 1220 South St. Francis Dr.<br>Santa Fe, NM 87503 ECEIVED |                                                                               |                         |                    |                  |                | _                              |                                      |  |  |
| 1220 S. St. Francis Dr               |                        |                        | Santa Fe, NM 87505ECE                                    |                                                                               |                         |                    |                  |                | MENDED REPORT                  |                                      |  |  |
| Phone: (505) 476-346                 | 76-3462                |                        | SIVEN                                                    |                                                                               |                         |                    |                  |                |                                |                                      |  |  |
|                                      |                        |                        |                                                          |                                                                               |                         |                    | · · · · ·        | _              |                                |                                      |  |  |
| ·                                    |                        |                        | WELL LO                                                  | DCATIO                                                                        | N AND ACR               | EAGE DEDIC         | <u>ATION PLA</u> | T              |                                |                                      |  |  |
| _                                    | TAPI Numbe             |                        |                                                          | <sup>3</sup> Pool Code <sup>3</sup> Pool Name                                 |                         |                    |                  |                |                                | a what the ame                       |  |  |
| 30-025-45318                         |                        |                        | 4                                                        | 98092 WC025 G09 S243330                                                       |                         |                    |                  |                | UPPE                           | r Wolfcamp                           |  |  |
| <sup>4</sup> Property (              | Code                   |                        |                                                          | <sup>5</sup> Property Name                                                    |                         |                    |                  |                |                                | Well Number                          |  |  |
| 2191.31                              |                        |                        | MAMBA 30 STATE COM                                       |                                                                               |                         |                    |                  |                | #706H                          |                                      |  |  |
| 317434                               |                        |                        |                                                          |                                                                               |                         |                    |                  |                | "Elevation                     |                                      |  |  |
| $^{7}$ OGRID No.                     |                        |                        | <sup>8</sup> Operator Name                               |                                                                               |                         |                    |                  |                |                                |                                      |  |  |
| 7377                                 |                        |                        | EOG RESOURCES, INC.                                      |                                                                               |                         |                    |                  |                | 3563'                          |                                      |  |  |
|                                      |                        |                        |                                                          |                                                                               | <sup>10</sup> Surface L | ocation            |                  |                |                                |                                      |  |  |
| UL or lot no.                        | Section                | Township               | Range                                                    | Lot Idn                                                                       | Feet from the           | North/South line   | Feet from the    | E              | st/West line                   | County                               |  |  |
| N                                    | 30                     | 24-S                   | 33-E                                                     | -                                                                             | 1039'                   | SOUTH              | 1889'            | WE             | ST                             | LEA                                  |  |  |
|                                      | <u>L</u>               | 4                      | 11                                                       | Bottom Ho                                                                     | le Location If I        | Different From Sur | face             |                | <b>_</b>                       |                                      |  |  |
| UL or lot no.                        | Section                | Township               | Range                                                    |                                                                               |                         |                    | Feet from the    | E              | ast/West line                  | County                               |  |  |
| С                                    | 30                     | 24-S                   | 33-E                                                     | -                                                                             | 122                     | NORTH              | 2306'            | WE             | ST                             | LEA                                  |  |  |
| 12Dedicated Acres                    | <sup>13</sup> Joint or | Infill <sup>14</sup> 0 | Consolidation Co                                         | de <sup>15</sup> Ord                                                          | er No.                  |                    |                  |                |                                |                                      |  |  |
| 316.72                               |                        |                        |                                                          |                                                                               |                         |                    |                  |                |                                |                                      |  |  |
|                                      |                        |                        |                                                          | 1                                                                             |                         |                    |                  |                |                                |                                      |  |  |