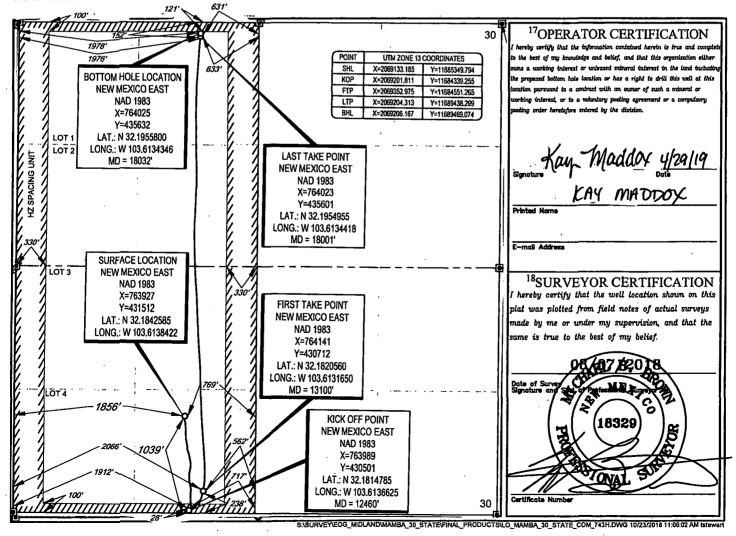

## WELL LOCATION AND ACREAGE DEDICATION PLAT

| CKE & 174124- |                                      | TAL I I VUINGE | 2                                              |                                        |         | i i                      |                  |               |                |                       |  |
|---------------|--------------------------------------|----------------|------------------------------------------------|----------------------------------------|---------|--------------------------|------------------|---------------|----------------|-----------------------|--|
|               | 30 <b>-</b> 025- <b>4532</b>         |                | 324                                            | 98092 WC-025 G-09 S243336I; Upper W01f |         |                          |                  |               |                | )                     |  |
| ĺ             | <sup>1</sup> Property Code<br>319634 |                | <sup>5</sup> Property Name  MAMBA 30 STATE COM |                                        |         |                          |                  |               |                | *Well Number<br>#743H |  |
|               | 70GRID N                             |                | BODErator Name                                 |                                        |         |                          |                  |               |                | %Elevation            |  |
|               | 7377                                 |                | EOG RESOURCES, INC.                            |                                        |         |                          |                  |               |                | 3563'                 |  |
|               |                                      |                |                                                |                                        |         | <sup>10</sup> Surface Lo | cation           |               |                |                       |  |
| ļ             | UL or lot no.                        | Section        | Township                                       | Range                                  | Lot Idn | Feet from the            | North/South line | Feet from the | East/West line | <b>*</b>              |  |
| i             | N/                                   | 30             | 24-S                                           | 33-F                                   | _       | 1039'                    | SOUTH            | 1856'         | WEST           | LEA                   |  |

11 Bottom Hole Location If Different From Surface UL or lot no. North/South line Feet from the East/West lin County Lot Ide Feet from the Township Rang Section 121 1978' NORTH WEST LEA 30 24-S 33-E Dedicated Acres Joint or Infill Order No.

Dedicated Acres Joint or Infill Consolidation Code 15 Order No.

No allowable will be assigned to this completion until all interests have been consolidated or a non-standard unit has been approved by the division.