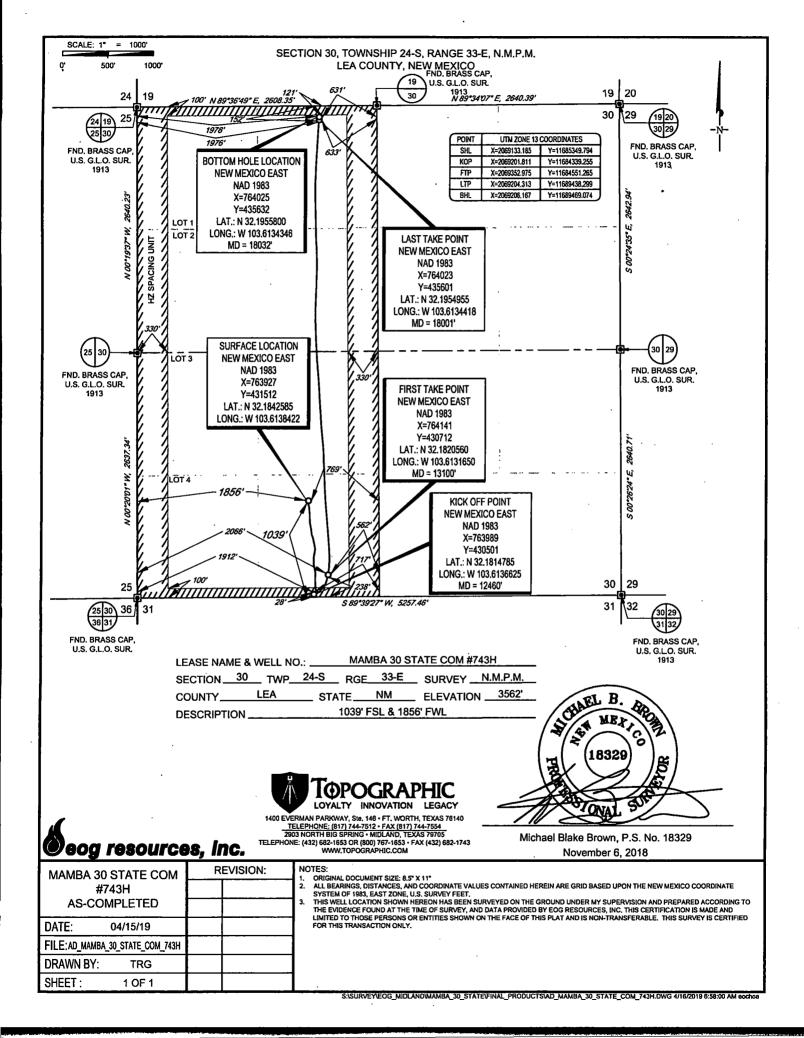

## WELL LOCATION AND ACREAGE DEDICATION PLAT

| CKE & 174124- |                                      | TAL I I VUINGE | 2                                              |                                        |         | i i                      |                  |               |                |                       |  |
|---------------|--------------------------------------|----------------|------------------------------------------------|----------------------------------------|---------|--------------------------|------------------|---------------|----------------|-----------------------|--|
|               | 30 <b>-</b> 025- <b>4532</b>         |                | 324                                            | 98092 WC-025 G-09 S243336I; Upper W01f |         |                          |                  |               |                | )                     |  |
| ĺ             | <sup>1</sup> Property Code<br>319634 |                | <sup>5</sup> Property Name  MAMBA 30 STATE COM |                                        |         |                          |                  |               |                | *Well Number<br>#743H |  |
|               | 70GRID N                             |                | BODErator Name                                 |                                        |         |                          |                  |               |                | %Elevation            |  |
|               | 7377                                 |                | EOG RESOURCES, INC.                            |                                        |         |                          |                  |               |                | 3563'                 |  |
|               |                                      |                |                                                |                                        |         | <sup>10</sup> Surface Lo | cation           |               |                |                       |  |
| ļ             | UL or lot no.                        | Section        | Township                                       | Range                                  | Lot Idn | Feet from the            | North/South line | Feet from the | East/West line | <b>*</b>              |  |
| i             | N/                                   | 30             | 24-S                                           | 33-F                                   | _       | 1039'                    | SOUTH            | 1856'         | WEST           | LEA                   |  |

11 Bottom Hole Location If Different From Surface UL or lot no. North/South line Feet from the East/West lin County Lot Ide Feet from the Township Rang Section 121 1978' NORTH WEST LEA 30 24-S 33-E Dedicated Acres Joint or Infill Order No.

Dedicated Acres Joint or Infill Consolidation Code 15 Order No.

No allowable will be assigned to this completion until all interests have been consolidated or a non-standard unit has been approved by the division.