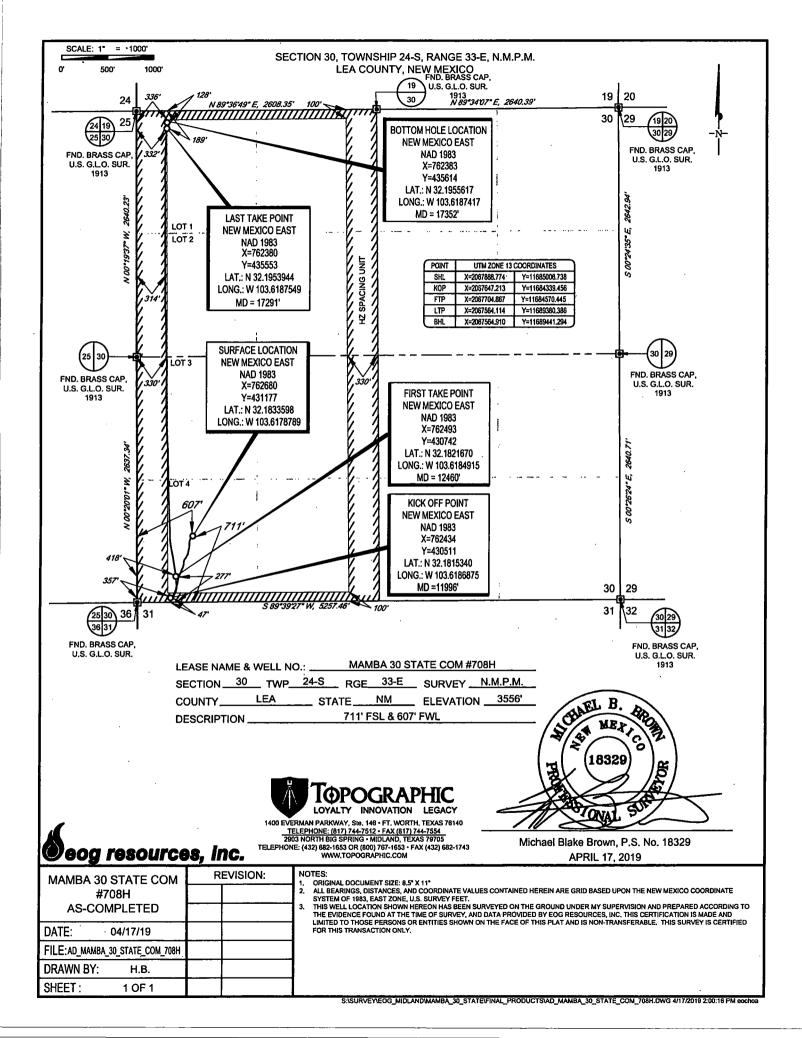

FORM C-102

OIL CONSERVATION DIVISION RECEIVED

District Office

1220 South St. Francis Dr. Santa Fe. NM 87505

AMENDED REPORT

WELL LOCATION AND ACREAGE DEDICATION PLAT

| 30  | -025 - 45320    | <sup>2</sup> Pool Code<br>98092 | WC025 G09                     | S2433341i | upper Wolfcamp                  |
|-----|-----------------|---------------------------------|-------------------------------|-----------|---------------------------------|
|     | 9434            |                                 | operty Name 30 STATE COM      |           | Well Number<br>#708H            |
| 1 7 | GRID No.<br>377 | = •                             | perator Name<br>SOURCES, INC. |           | <sup>9</sup> Elevation<br>3556' |

10 Surface Location

| UL or lot no. | Section | Township | Range | Lot Idn | Feet from the | North/South line | Feet from the | East/West line | County |
|---------------|---------|----------|-------|---------|---------------|------------------|---------------|----------------|--------|
| m             | 30      | 24-S     | 33-E  | -       | 711'          | SOUTH            | 607'          | WEST           | LEA    |

11 Rottom Hole Location If Different From Surface

|                                         |                          |            | 20.               | Jecom Hore          | Location II Di | nerent rom bur   | 400           |                |        |
|-----------------------------------------|--------------------------|------------|-------------------|---------------------|----------------|------------------|---------------|----------------|--------|
| UL or lot no.                           | Section                  | Township   | Range             | Lot Idn             | Feet from the  | North/South line | Feet from the | East/West line | County |
| D                                       | 30                       | 24-S       | 33-E              | -                   | 128'           | NORTH            | <i>3</i> 30'  | WEST           | LEA    |
| <sup>12</sup> Dedicated Acres<br>316.72 | <sup>13</sup> Joint or 1 | nfill 14Ce | onsolidation Code | <sup>15</sup> Order | No             |                  | ,             |                |        |