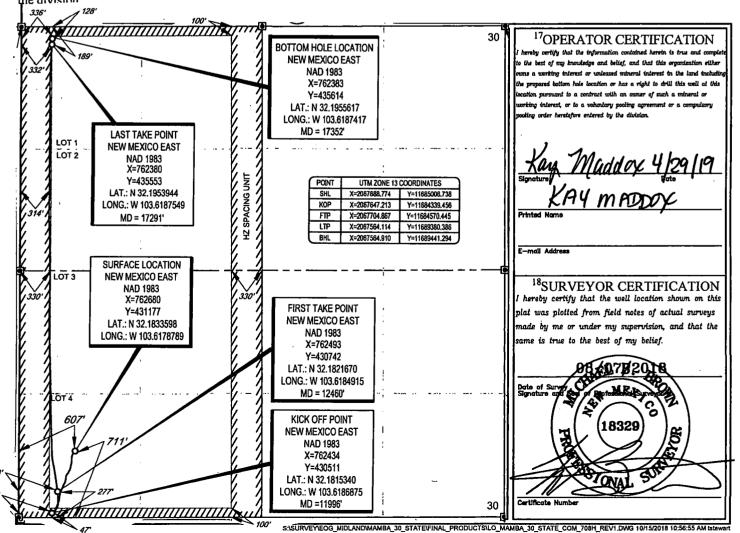

FORM C-102

OIL CONSERVATION DIVISION RECEIVED

District Office

1220 South St. Francis Dr. Santa Fe. NM 87505

AMENDED REPORT

WELL LOCATION AND ACREAGE DEDICATION PLAT

| 30  | -025 - 45320    | <sup>2</sup> Pool Code<br>98092 | WC025 G09                     | S2433341i | upper Wolfcamp                  |
|-----|-----------------|---------------------------------|-------------------------------|-----------|---------------------------------|
|     | 9434            |                                 | operty Name 30 STATE COM      |           | Well Number<br>#708H            |
| 1 7 | GRID No.<br>377 | = •                             | perator Name<br>SOURCES, INC. |           | <sup>9</sup> Elevation<br>3556' |

10 Surface Location

| UL or lot no. | Section | Township | Range | Lot Idn | Feet from the | North/South line | Feet from the | East/West line | County |
|---------------|---------|----------|-------|---------|---------------|------------------|---------------|----------------|--------|
| m             | 30      | 24-S     | 33-E  | -       | 711'          | SOUTH            | 607'          | WEST           | LEA    |

11 Rottom Hole Location If Different From Surface

|                                         |                          |            | 20.               | Jecom Hore          | Location II Di | nerent rom bur   | 400           |                |        |
|-----------------------------------------|--------------------------|------------|-------------------|---------------------|----------------|------------------|---------------|----------------|--------|
| UL or lot no.                           | Section                  | Township   | Range             | Lot Idn             | Feet from the  | North/South line | Feet from the | East/West line | County |
| D                                       | 30                       | 24-S       | 33-E              | -                   | 128'           | NORTH            | <i>3</i> 30'  | WEST           | LEA    |
| <sup>12</sup> Dedicated Acres<br>316.72 | <sup>13</sup> Joint or 1 | nfill 14Ce | onsolidation Code | <sup>15</sup> Order | No             |                  | ,             |                |        |