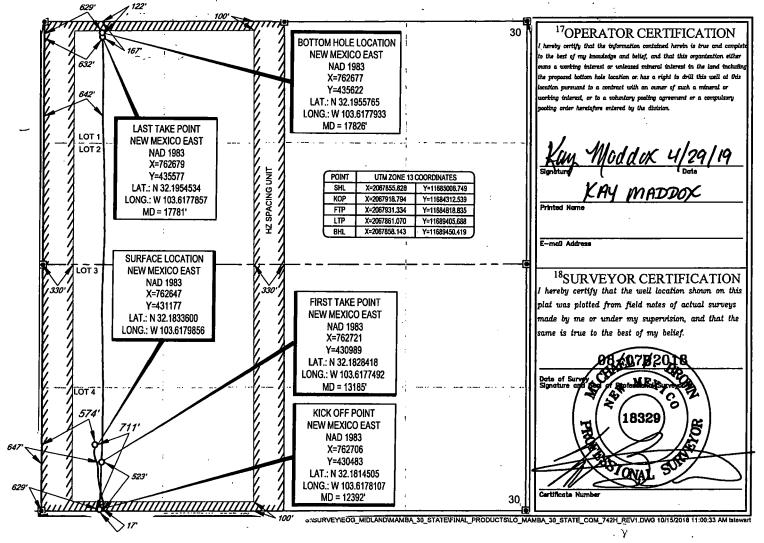

| District I<br>1625 N. French Dr., Hobbs, NM 88240<br>Phone: (575) 393-6161 Fax: (575) 393-0720<br>District II<br>811 S. First St., Artesia, NM 88210<br>Phone: (575) 748-1283 Fax: (575) 748-9720<br>District III<br>1000 Rio Brazos Road, Aztec, NM 87410<br>Phone: (505) 334-6178 Fax: (505) 334-6170<br>District IV<br>1220 S. St. Francis Dr., Santa Fe, NM 87505<br>Phone: (505) 476-3460 Fax: (505) 476-3462 |                        |                      |                                                   | State of New Mexico HOBBS OCD Revised August 1, 201<br>Department MAY 02 2019 District Office<br>1220 South St. Francis Dr.<br>Santa Fe, NM 87505 RECEIVED AMENDED REPORT |                           |                                   |                    |                        |                                       |               |
|--------------------------------------------------------------------------------------------------------------------------------------------------------------------------------------------------------------------------------------------------------------------------------------------------------------------------------------------------------------------------------------------------------------------|------------------------|----------------------|---------------------------------------------------|---------------------------------------------------------------------------------------------------------------------------------------------------------------------------|---------------------------|-----------------------------------|--------------------|------------------------|---------------------------------------|---------------|
|                                                                                                                                                                                                                                                                                                                                                                                                                    |                        | ,                    | WELL LO                                           | OCATIO                                                                                                                                                                    | N AND ACR                 | EAGE DEDIC                        | CATION PLA         | T                      |                                       |               |
| <b>30</b> -025-45322                                                                                                                                                                                                                                                                                                                                                                                               |                        |                      | 2 9                                               | 2Pool Code                                                                                                                                                                | WC                        | CO25 GO9 S2433361; Upper Wolfcamp |                    |                        |                                       |               |
| 319634                                                                                                                                                                                                                                                                                                                                                                                                             |                        |                      |                                                   | <sup>5</sup> Property Name<br>MAMBA 30 STATE COM #742H                                                                                                                    |                           |                                   |                    |                        |                                       |               |
| <sup>'OGRID No.</sup><br>7377                                                                                                                                                                                                                                                                                                                                                                                      |                        |                      | <sup>8</sup> Operator Name<br>EOG RESOURCES, INC. |                                                                                                                                                                           |                           |                                   |                    |                        | <sup>9</sup> Elevation<br><b>3556</b> |               |
|                                                                                                                                                                                                                                                                                                                                                                                                                    |                        |                      |                                                   |                                                                                                                                                                           | <sup>10</sup> Surface L   | ocation                           |                    |                        |                                       |               |
| UL or lot no.<br>M                                                                                                                                                                                                                                                                                                                                                                                                 | Section<br>30          | Township<br>24–S     | Range<br>33-E                                     | Lot Idn<br>—                                                                                                                                                              | Feet from the <b>711'</b> | North/South line SOUTH            | Feet from the 574' | East/West line<br>WEST |                                       | County<br>LEA |
|                                                                                                                                                                                                                                                                                                                                                                                                                    |                        |                      | 11                                                | Bottom Ho                                                                                                                                                                 | ole Location If I         | Different From Su                 | rface              |                        |                                       | •             |
| UL or lot no.<br>D                                                                                                                                                                                                                                                                                                                                                                                                 | Section<br>30          | Township<br>24–S     | Range<br>33-E                                     | Lot Idn<br>—                                                                                                                                                              | Feet from the             | North/South line<br>NORTH         | Feet from the      | E:<br>WE               | ast/West line<br>S <b>T</b>           | County<br>LEA |
| <sup>12</sup> Dedicated Acres<br>316.72                                                                                                                                                                                                                                                                                                                                                                            | <sup>13</sup> Joint or | Infill <sup>14</sup> | Consolidation Co                                  | de <sup>15</sup> Ord                                                                                                                                                      | ler No.                   | <u></u>                           |                    |                        |                                       |               |