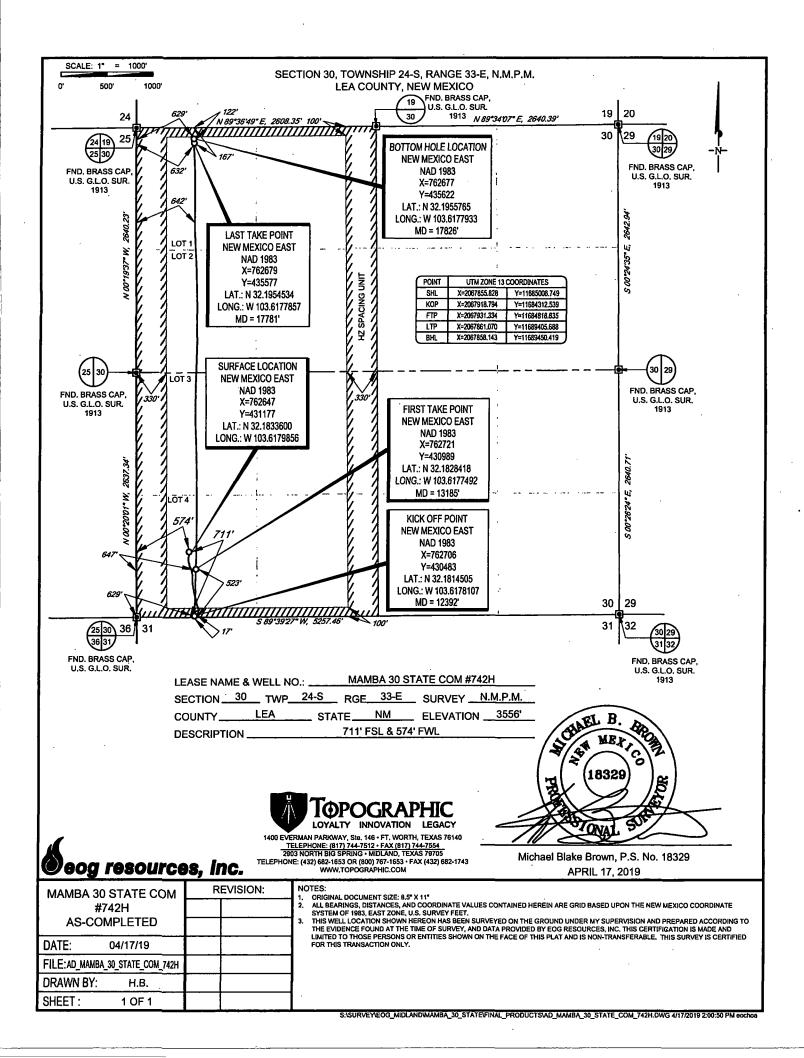

| District I<br>1625 N. French Dr., Hobbs, NM 88240<br>Phone: (575) 393-6161 Fax: (575) 393-0720<br>District II<br>811 S. First St., Artesia, NM 88210<br>Phone: (575) 748-1283 Fax: (575) 748-9720<br>District III<br>1000 Rio Brazos Road, Aztec, NM 87410<br>Phone: (505) 334-6178 Fax: (505) 334-6170<br>District IV<br>1220 S. St. Francis Dr., Santa Fe, NM 87505<br>Phone: (505) 476-3460 Fax: (505) 476-3462 |                        |                      |                                                   | State of New Mexico HOBBS OCD Revised August 1, 201<br>Department MAY 02 2019 District Office<br>1220 South St. Francis Dr.<br>Santa Fe, NM 87505 RECEIVED AMENDED REPORT |                           |                                   |                    |                        |                                       |               |
|--------------------------------------------------------------------------------------------------------------------------------------------------------------------------------------------------------------------------------------------------------------------------------------------------------------------------------------------------------------------------------------------------------------------|------------------------|----------------------|---------------------------------------------------|---------------------------------------------------------------------------------------------------------------------------------------------------------------------------|---------------------------|-----------------------------------|--------------------|------------------------|---------------------------------------|---------------|
|                                                                                                                                                                                                                                                                                                                                                                                                                    |                        | ,                    | WELL LO                                           | OCATIO                                                                                                                                                                    | N AND ACR                 | EAGE DEDIC                        | CATION PLA         | T                      |                                       |               |
| <b>30</b> -025-45322                                                                                                                                                                                                                                                                                                                                                                                               |                        |                      | 2 9                                               | 2Pool Code                                                                                                                                                                | WC                        | CO25 GO9 S2433361; Upper Wolfcamp |                    |                        |                                       |               |
| 319634                                                                                                                                                                                                                                                                                                                                                                                                             |                        |                      |                                                   | <sup>5</sup> Property Name<br>MAMBA 30 STATE COM #742H                                                                                                                    |                           |                                   |                    |                        |                                       |               |
| <sup>'OGRID No.</sup><br>7377                                                                                                                                                                                                                                                                                                                                                                                      |                        |                      | <sup>8</sup> Operator Name<br>EOG RESOURCES, INC. |                                                                                                                                                                           |                           |                                   |                    |                        | <sup>9</sup> Elevation<br><b>3556</b> |               |
|                                                                                                                                                                                                                                                                                                                                                                                                                    |                        |                      |                                                   |                                                                                                                                                                           | <sup>10</sup> Surface L   | ocation                           |                    |                        |                                       |               |
| UL or lot no.<br>M                                                                                                                                                                                                                                                                                                                                                                                                 | Section<br>30          | Township<br>24–S     | Range<br>33-E                                     | Lot Idn<br>—                                                                                                                                                              | Feet from the <b>711'</b> | North/South line SOUTH            | Feet from the 574' | East/West line<br>WEST |                                       | County<br>LEA |
|                                                                                                                                                                                                                                                                                                                                                                                                                    |                        |                      | 11                                                | Bottom Ho                                                                                                                                                                 | ole Location If I         | Different From Su                 | rface              |                        |                                       | •             |
| UL or lot no.<br>D                                                                                                                                                                                                                                                                                                                                                                                                 | Section<br>30          | Township<br>24–S     | Range<br>33-E                                     | Lot Idn<br>—                                                                                                                                                              | Feet from the             | North/South line<br>NORTH         | Feet from the      | E:<br>WE               | ast/West line<br>S <b>T</b>           | County<br>LEA |
| <sup>12</sup> Dedicated Acres<br>316.72                                                                                                                                                                                                                                                                                                                                                                            | <sup>13</sup> Joint or | Infill <sup>14</sup> | Consolidation Co                                  | de <sup>15</sup> Ord                                                                                                                                                      | ler No.                   | <u></u>                           |                    |                        |                                       |               |