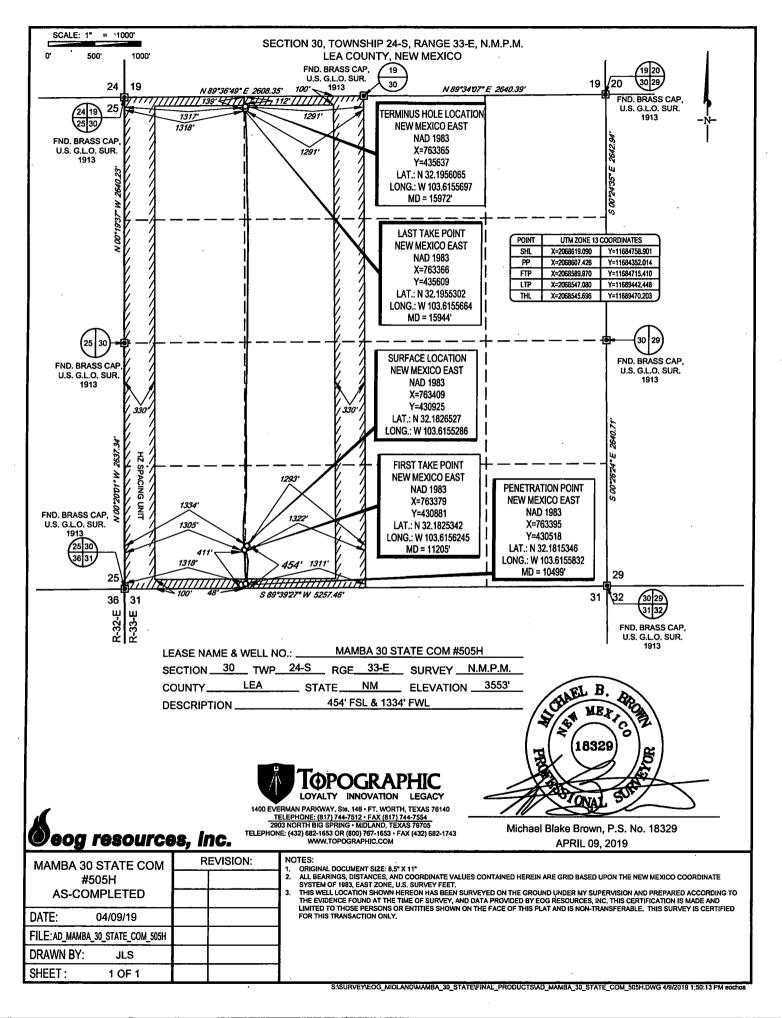

AMENDED REPORT

|                                      | <sup>1</sup> API Numbe    | r                                                 |                  | <sup>2</sup> Pool Code | ·                        | ACREAGE DEDICATION PLAT Pool Name       |                        |                |                     |  |
|--------------------------------------|---------------------------|---------------------------------------------------|------------------|------------------------|--------------------------|-----------------------------------------|------------------------|----------------|---------------------|--|
| 30-0                                 | 30-025- <b>452.40</b>     |                                                   |                  | 97964                  |                          | WC-025 G-07 S243225C; Lower Bone Spring |                        |                |                     |  |
| <sup>4</sup> Property Code<br>319634 |                           | <sup>5</sup> Property                             |                  |                        |                          |                                         |                        |                | ell Number<br>505H  |  |
| 'ogrid №.<br>7377                    |                           | <sup>8</sup> Operator Name<br>EOG RESOURCES, INC. |                  |                        |                          |                                         |                        |                | 'Elevation<br>3553' |  |
|                                      |                           |                                                   |                  |                        | <sup>10</sup> Surface Lo | cation                                  |                        |                |                     |  |
| UL or lot no.<br>N                   | Section<br>30             | Township<br>24–S                                  | Range<br>33–E    | Lot Idn<br>—           | Feet from the 454'       | North/South live<br>SOUTH               | Feet from the 1334'    | East/West line | County<br>LEA       |  |
| UL or lot no.<br>D                   | Section<br>30             | Township<br>24-S                                  | Range<br>33–E    | Lot Idn                | Feet from the            | North/South line<br>NORTH               | Feet from the<br>1317' | East/West line | County<br>LEA       |  |
| D<br>Dedicated Acres<br>314.72       | <sup>13</sup> Joint or, 1 |                                                   | nsolidation Code | 15Order                | •                        | NORTH                                   |                        |                |                     |  |