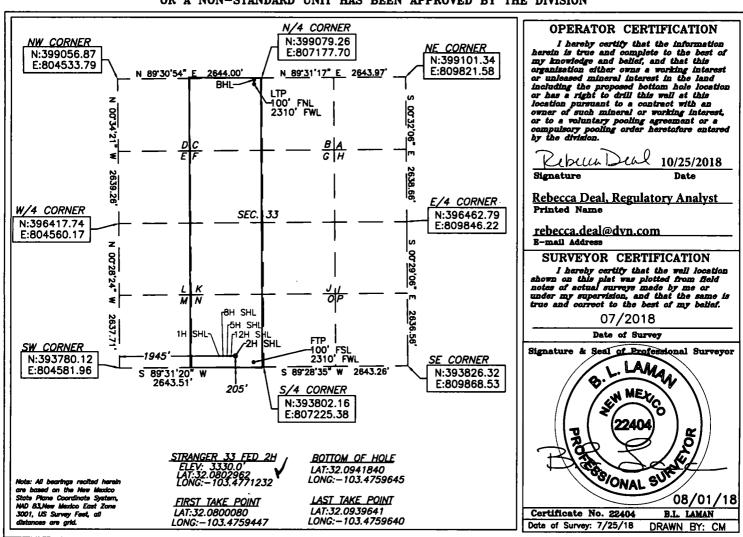

□ AMENDED REPORT

1820 S. ST. FRANCIS DR., SANTA FR. NM 87505 Phone: (505) 476-3460 Fax: (505) 476-3462

WELL LOCATION AND ACREAGE DEDICATION PLAT

| _ |               | Edd Eddiller Inte | HOREITOE DEDICHTION TENT |           |  |  |  |
|---|---------------|-------------------|--------------------------|-----------|--|--|--|
| Г | API Number    | Pool Code         |                          |           |  |  |  |
|   | 30-026        | 96661             | HARDIN TANK; BONE SPRING |           |  |  |  |
| Г | Property Code | Pro               | roperty Name Well Number |           |  |  |  |
|   | 325473        | STRAN             | GER 33 FED               | 2H        |  |  |  |
|   | OGRID No.     | Ор                | erator Name              | Elevation |  |  |  |
|   | 6137          | DEVON ENERGY PRO  | ODUCTION COMPANY, L.P.   | 3330.0'   |  |  |  |

## Surface Location

| UL or lot No. | Section | Township | Range | Lot Idn | Feet from the | North/South line | Feet from the | East/West line | County |
|---------------|---------|----------|-------|---------|---------------|------------------|---------------|----------------|--------|
| N             | 33      | 25-S     | 34-E  | 7       | 205           | SOUTH            | 1945          | WEST           | LEA    |

## Bottom Hole Location If Different From Surface

| UL or lot No.   | Section | Townsh   | ip  | Range      | Lot Idn |       | Feet from the | North/South line | Feet from the | Bast/West line | County |
|-----------------|---------|----------|-----|------------|---------|-------|---------------|------------------|---------------|----------------|--------|
| С               | 33      | 25-      | S   | 34-E       |         |       | 20            | NORTH            | 2310          | WEST           | LEA    |
| Dedicated Acres | Joint o | r Infill | Cor | solidation | Code    | Order | r No.         |                  |               |                |        |
| 160             |         |          |     |            |         |       |               |                  |               |                |        |

## NO ALLOWABLE WILL BE ASSIGNED TO THIS COMPLETION UNTIL ALL INTERESTS HAVE BEEN CONSOLIDATED OR A NON-STANDARD UNIT HAS BEEN APPROVED BY THE DIVISION