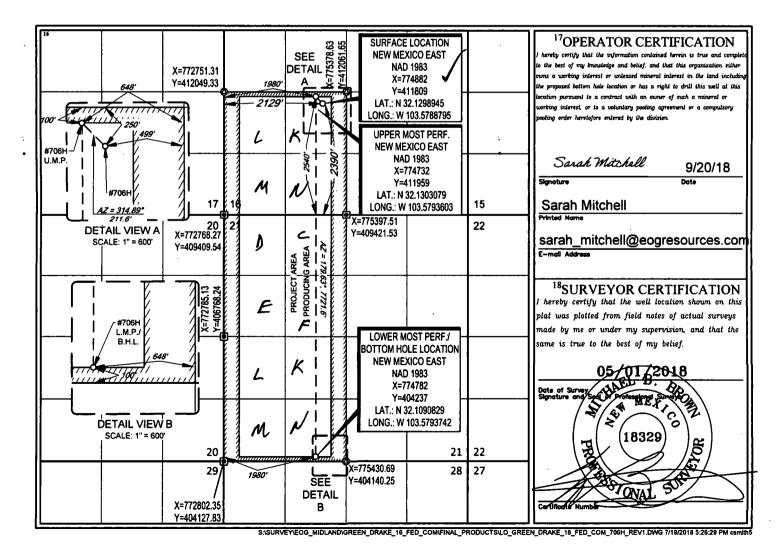

UL or lot no.

N

<sup>2</sup>Dedicated Acres

480.00

State of New Mexico
Energy, Minerals & Natural Resources
Department
OIL CONSERVATION DIVISION
1220 South St. Francis Dr.
Santa Fe. NM 87505

FORM C-102
Revised August 1, 2011
Submit one copy to appropriate
District Office

AMENDED REPORT

County

LEA

|                  |                                                      | <u> </u>         | FLL LU                 | CATION         | AND ACE                           | CEAGE DEDICA           | ATION PLAT          |                        |                   |  |  |  |
|------------------|------------------------------------------------------|------------------|------------------------|----------------|-----------------------------------|------------------------|---------------------|------------------------|-------------------|--|--|--|
|                  | ·                                                    |                  | <sup>2</sup> Pool Code |                | <sup>J</sup> Pool Name            |                        |                     |                        |                   |  |  |  |
| 30-025- <i>4</i> | 5868                                                 | 5                | 98180                  |                | wc                                | -025 G-09 S2533        | 809A                |                        |                   |  |  |  |
|                  | roperly Code  SProperty Name  GREEN DRAKE 16 FED COM |                  |                        |                |                                   |                        |                     | Well Number<br>#706H   |                   |  |  |  |
| 70GRID<br>7377   | No.                                                  |                  |                        | EOG            | <sup>8</sup> Operator<br>G RESOUF | Name<br>RCES, INC.     |                     |                        | Elevation<br>3405 |  |  |  |
|                  |                                                      |                  |                        |                | <sup>10</sup> Surface L           | ocation                |                     |                        |                   |  |  |  |
| UL or lot no.    | Section<br>16                                        | Township<br>25-S | 33-E                   | Lot Idn<br>- K | Feet from the 2390'               | North/South line SOUTH | Feet from the 2129' | East/West line<br>WEST | County LEA        |  |  |  |
|                  |                                                      |                  | 11Be                   | ottom Hole     | Location If                       | Different From Sur     | face                | •                      |                   |  |  |  |

North/South line

SOUTH

Feet from the

1980'

East/West line

WEST

No allowable will be assigned to this completion until all interests have been consolidated or a non-standard unit has been approved by the division.

Feet from the

100'

Order No.

Range

33-E

Consolidation Code

25-S

Joint or Infill