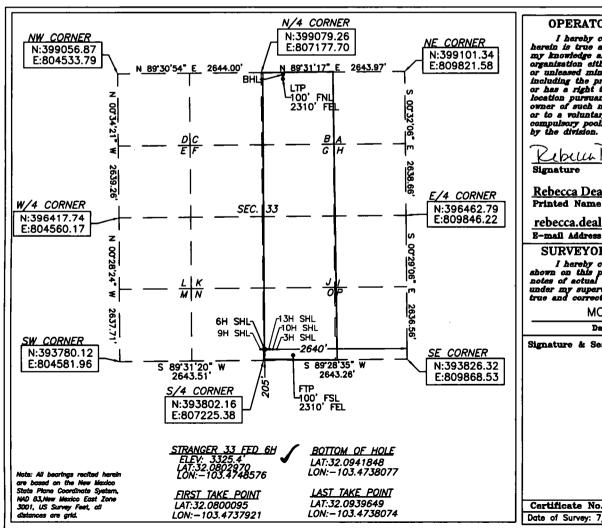

Form C-102 Revised August 1, 2011 Submit one copy to appropriate

District Office

☐ AMENDED REPORT

| ************************************** | WELL                                  | LOCATION  | AND | ACREAGE                  | <b>DEDICATION</b> | PLAT        |  |  |
|----------------------------------------|---------------------------------------|-----------|-----|--------------------------|-------------------|-------------|--|--|
| API Number                             |                                       | Pool Code |     |                          | Pool Name         |             |  |  |
| 30-024                                 | 46881                                 | 98094     |     | BOBCAT DRAW UPR WOLFCAMP |                   |             |  |  |
| Property Code                          | Property Name                         |           |     |                          |                   | Well Number |  |  |
| 325475                                 | STRANGER 33 FED                       |           |     |                          |                   | 6H          |  |  |
| OGRID No.                              | Operator Name                         |           |     |                          |                   | Elevation   |  |  |
| 6137                                   | DEVON ENERGY PRODUCTION COMPANY, L.P. |           |     |                          |                   | 3325 4'     |  |  |

#### Surface Location

|   | UL or lot No. | Section | Township | Range | Lot Idn | Feet from the | North/South line | Feet from the | East/West line | County |
|---|---------------|---------|----------|-------|---------|---------------|------------------|---------------|----------------|--------|
| ١ | 0             | 33      | 25-S     | 34-E  | 0       | 205           | SOUTH            | 2640          | EAST           | LEA    |

### Bottom Hole Location If Different From Surface

| UL or lot No.   | Section                                                | Township | Range | Lot Idn | Feet from the | North/South line | Feet from the | East/West line | County |
|-----------------|--------------------------------------------------------|----------|-------|---------|---------------|------------------|---------------|----------------|--------|
| В               | 33                                                     | 25-S     | 34-E  | B       | 20            | NORTH            | 2310          | EAST           | LEA    |
| Dedicated Acres | Dedicated Acres   Joint or Infill   Consolidation Code |          |       |         |               |                  |               |                |        |
| 160             |                                                        | ı        |       |         |               |                  |               |                |        |