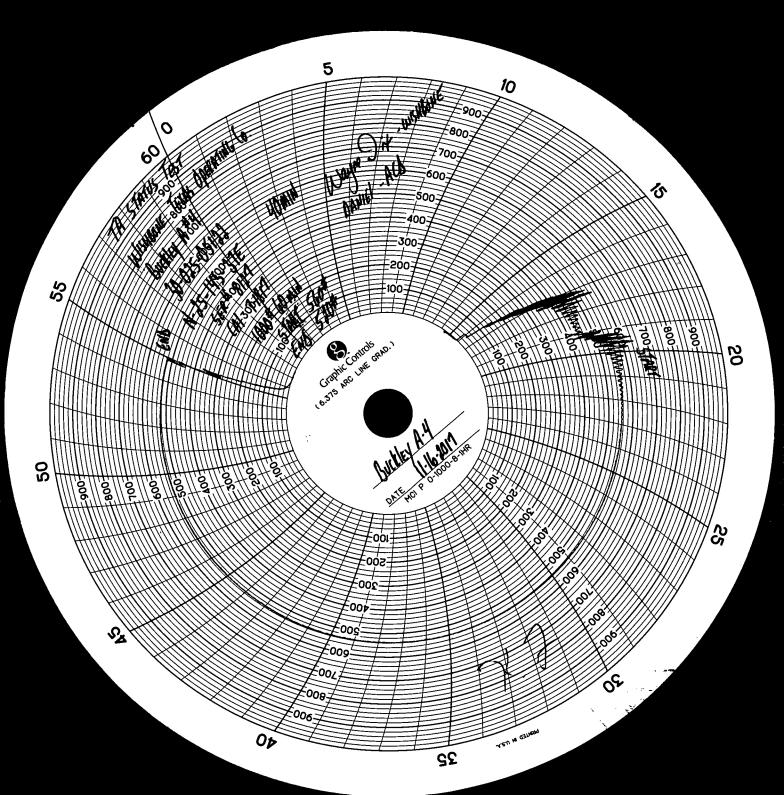

| Submit 1 Copy To Appropriate District Office                                                                                                                                                                                                                                                | State of New Mexico                                                                                | Form C-103                                     |
|---------------------------------------------------------------------------------------------------------------------------------------------------------------------------------------------------------------------------------------------------------------------------------------------|----------------------------------------------------------------------------------------------------|------------------------------------------------|
| District 1 – (575) 393-6161                                                                                                                                                                                                                                                                 | Energy, Minerals and Natural Resources                                                             | Revised July 18, 2013                          |
| 1625 N. French Dr., Hobbs, NM 88240                                                                                                                                                                                                                                                         |                                                                                                    | WELL API NO.                                   |
| District II - (575) 748-1283                                                                                                                                                                                                                                                                | OIL CONSERVATION DIVISION                                                                          | 30-025-05122                                   |
| 811 S. First St., Artesia, NM 88210<br>District III – (505) 334-6178                                                                                                                                                                                                                        | 1220 South St. Francis Pr.                                                                         | 5. Indicate Type of Lease                      |
| 1000 Rio Brazos Rd., Aztec, NM 87410                                                                                                                                                                                                                                                        | <b>&amp; 3</b>                                                                                     | STATE FEE 🖂                                    |
| District IV - (505) 476-3460                                                                                                                                                                                                                                                                | Santa Fe, NM 8750                                                                                  | 6. State Oil & Gas Lease No.                   |
| 1220 S. St. Francis Dr., Santa Fe, NM                                                                                                                                                                                                                                                       | 0                                                                                                  |                                                |
| 87505                                                                                                                                                                                                                                                                                       | TICES AND REPORTS ON WELD                                                                          | 7 I am Nama and Hair Assault Nama              |
| (DO NOT USE THIS FORM FOR PROPO<br>DIFFERENT RESERVOIR. USE "APPL                                                                                                                                                                                                                           | OSALS TO DRILL OR TO DEEPEN OF LUG BACK TO LICATION FOR PERMIT" (FORM CO) FOR SUCH  Gas Well Other | 7. Lease Name or Unit Agreement Name Buckley A |
| PROPOSALS.)  1. Type of Well: Oil Well                                                                                                                                                                                                                                                      | Gas Well Other                                                                                     | 8. Well Number 4                               |
| 2. Name of Operator                                                                                                                                                                                                                                                                         |                                                                                                    | 9. OGRID Number 370256                         |
| Wishbone Texas Operating Comp                                                                                                                                                                                                                                                               | pany LLC                                                                                           |                                                |
| 3. Address of Operator                                                                                                                                                                                                                                                                      |                                                                                                    | 10. Pool name or Wildcat                       |
| 10613 W. Sam Houston Pkwy N #400, Houston, Texas, 77064                                                                                                                                                                                                                                     |                                                                                                    | Denton Devonian                                |
| 4. Well Location                                                                                                                                                                                                                                                                            |                                                                                                    |                                                |
| Unit Letter N                                                                                                                                                                                                                                                                               | : 330 feet from the South                                                                          | line and 1650' feet from the                   |
|                                                                                                                                                                                                                                                                                             | Soun                                                                                               |                                                |
| Westline                                                                                                                                                                                                                                                                                    |                                                                                                    |                                                |
| Section 25                                                                                                                                                                                                                                                                                  | Township 14S Range 37E                                                                             |                                                |
|                                                                                                                                                                                                                                                                                             | 11. Elevation (Show whether DR, RKB, RT, GR, etc.                                                  | <i>:.)</i>                                     |
|                                                                                                                                                                                                                                                                                             | 3807'                                                                                              |                                                |
|                                                                                                                                                                                                                                                                                             |                                                                                                    |                                                |
| 12 Check                                                                                                                                                                                                                                                                                    | Appropriate Roy to Indicate Nature of Notice                                                       | Report or Other Data $\int \mathbf{p}$         |
| 12. Check Appropriate Box to Indicate Nature of Notice, Report or Other Data                                                                                                                                                                                                                |                                                                                                    |                                                |
| NOTICE OF INTENTION TO: SUBSEQUENT REPORT OF:                                                                                                                                                                                                                                               |                                                                                                    |                                                |
|                                                                                                                                                                                                                                                                                             |                                                                                                    |                                                |
| <del>-</del>                                                                                                                                                                                                                                                                                |                                                                                                    |                                                |
| TEMPORARILY ABANDON                                                                                                                                                                                                                                                                         |                                                                                                    |                                                |
| PULL OR ALTER CASING                                                                                                                                                                                                                                                                        |                                                                                                    | IT JOB                                         |
| DOWNHOLE COMMINGLE                                                                                                                                                                                                                                                                          |                                                                                                    |                                                |
| CLOSED-LOOP SYSTEM                                                                                                                                                                                                                                                                          |                                                                                                    | 7 . 1 . +                                      |
| OTHER:                                                                                                                                                                                                                                                                                      | OTHER:                                                                                             | A wichor   X                                   |
| 13. Describe proposed or completed operations. (Clearly state all pertinent details, and give pertinent dates, including estimated date                                                                                                                                                     |                                                                                                    |                                                |
| of starting any proposed work). SEE RULE 19.15.7.14 NMAC. For Multiple Completions: Attach wellbore diagram of                                                                                                                                                                              |                                                                                                    |                                                |
| proposed completion or recompletion.                                                                                                                                                                                                                                                        |                                                                                                    |                                                |
| inis Approx                                                                                                                                                                                                                                                                                 |                                                                                                    |                                                |
|                                                                                                                                                                                                                                                                                             | A                                                                                                  | bands of Temp                                  |
| 11-13-2017 (1) MIRU Pulling Unit                                                                                                                                                                                                                                                            |                                                                                                    |                                                |
| 11-15-2017 (2) RU WL, TIH w/ 5 ½" CIBP. Set @ 12,200' Cap w/ 35' Cement. RD WL.                                                                                                                                                                                                             |                                                                                                    |                                                |
| This Approval of Tempolary  11-13-2017 (1) MIRU Pulling Unit  11-15-2017 (2) RU WL, TIH w/ 5 ½" CIBP. Set @ 12,200' Cap w/ 35' Cement. RD WL.  11-15-2017 (3) Notify NMOCD of casing integrity test.  11-16-2017 (4) PU & TIH w/ Tbg. Displace hole w/ corrosion inhibitor and fresh water. |                                                                                                    |                                                |
| 11-16-2017 (4) PU & TIH w/ Tbg. Displace hole w/ corrosion inhibitor and fresh water.                                                                                                                                                                                                       |                                                                                                    |                                                |
| 11-16-2017 (5) Pressure Test the casing to 500# (with chart recorder) for 30 minutes.                                                                                                                                                                                                       |                                                                                                    |                                                |
| TBD (6) Evaluate for disposal well.                                                                                                                                                                                                                                                         |                                                                                                    |                                                |
| •                                                                                                                                                                                                                                                                                           |                                                                                                    |                                                |
|                                                                                                                                                                                                                                                                                             |                                                                                                    |                                                |
|                                                                                                                                                                                                                                                                                             |                                                                                                    |                                                |
|                                                                                                                                                                                                                                                                                             |                                                                                                    |                                                |
| Spud Date:                                                                                                                                                                                                                                                                                  |                                                                                                    |                                                |
| - F                                                                                                                                                                                                                                                                                         | Rig Release Date:                                                                                  |                                                |
| •                                                                                                                                                                                                                                                                                           | Rig Release Date:                                                                                  |                                                |
|                                                                                                                                                                                                                                                                                             | Rig Release Date:                                                                                  |                                                |
|                                                                                                                                                                                                                                                                                             |                                                                                                    |                                                |
| I hereby certify that the information                                                                                                                                                                                                                                                       |                                                                                                    | ge and belief.                                 |
| I hereby certify that the information                                                                                                                                                                                                                                                       |                                                                                                    | ge and belief.                                 |
| I hereby certify that the information                                                                                                                                                                                                                                                       |                                                                                                    | 40                                             |
| I hereby certify that the information SIGNATURE Wayne                                                                                                                                                                                                                                       |                                                                                                    | DATE 1-11-19                                   |
| I hereby certify that the information SIGNATURE Wayne                                                                                                                                                                                                                                       |                                                                                                    | MAN DATE 1-11-19                               |
| I hereby certify that the information  SIGNATURE Wayne Type or print name WAYNE                                                                                                                                                                                                             |                                                                                                    | MAN DATE 1-11-19                               |
| I hereby certify that the information  SIGNATURE Wayne  Type or print name Wayne  For State Use Only                                                                                                                                                                                        |                                                                                                    | 40                                             |
| I hereby certify that the information  SIGNATURE Wayne Type or print name Wayne  For State Use Only                                                                                                                                                                                         |                                                                                                    | DATE 1-11-19  MONEED COM PHONE: 41-556-5913    |
| I hereby certify that the information  SIGNATURE Wayne  Type or print name Wayne  For State Use Only  APPROVED BY:  Conditions of Approval (if any)                                                                                                                                         |                                                                                                    | MAN DATE 1-11-19                               |