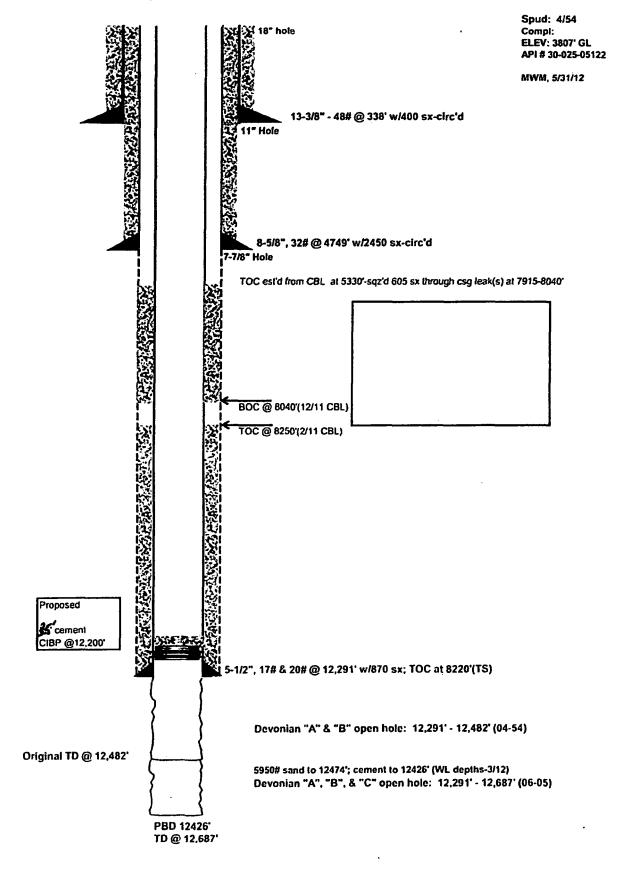

بر

**PROPOSED** 

Buckley "A" #4 - 330' FSL & 1650' FWL of Sec. 25, T-14S, R-37E, UL "N"