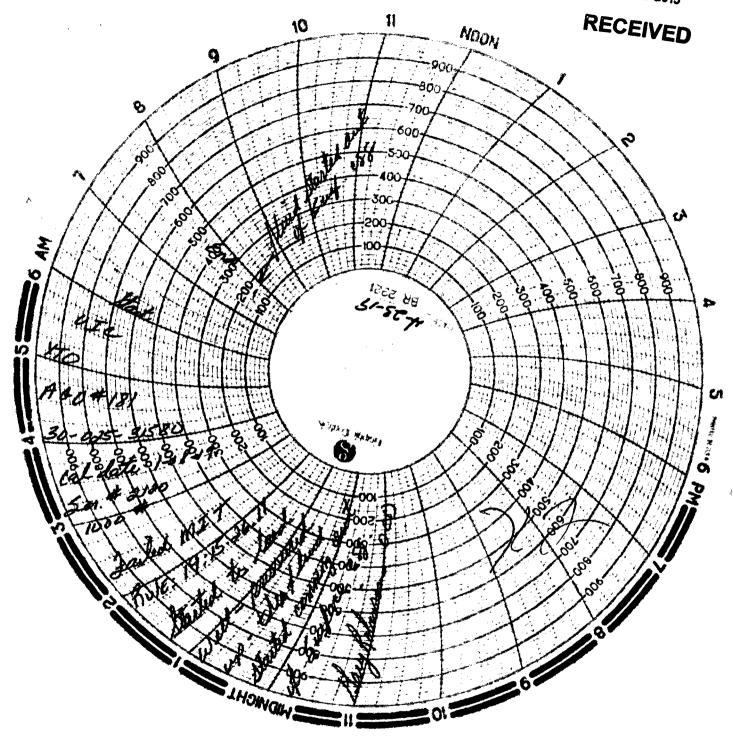

| Submit 1 Copy To Appropriate District Office                                                                         | State of New Mexico                      | Form C-103                                       |  |
|----------------------------------------------------------------------------------------------------------------------|------------------------------------------|--------------------------------------------------|--|
| <u>District I</u> = (575) 393-6161 Energy                                                                            | , Minerals and Natural Resources         | Revised July 18, 2013                            |  |
| 1625 N. French Dr. Hobbs, NM 88240                                                                                   | cD.                                      | WELL API NO.                                     |  |
| District II - (575) 748-1283 811 S. First St., Artesia, NM 88210 HOBBS ID District III - (505) 334-6178              | ONSERVATION DIVISION                     | 30-025-31580                                     |  |
| District III – (505) 334-6178                                                                                        | 220 South St. Francis Dr.                | 5. Indicate Type of Lease                        |  |
|                                                                                                                      | Santa Fe, NM 87505                       | STATE FEE                                        |  |
| 1000 Rio Brazos Rd., Aztec, NM 87410<br><u>District IV</u> – (505) 476-3460<br>1220 S. St. Francis Dr., Santa Fe, NM |                                          | 6. State Oil & Gas Lease No.                     |  |
| 87505                                                                                                                | ED                                       |                                                  |  |
| SUNDRY NOT A SAND R                                                                                                  | EPORTS ON WELLS                          | 7. Lease Name or Unit Agreement Name             |  |
| (DO NOT USE THIS FORM FOR PROPOSALS TO DRILL<br>DIFFERENT RESERVOIR. USE "APPLICATION FOR PI                         |                                          | ARROWHEAD GRAYBURG UNIT                          |  |
| PROPOSALS.)  1. Type of Well: Oil Well Gas Well                                                                      | Other Injection                          | 8. Well Number 181                               |  |
| 2. Name of Operator                                                                                                  |                                          | 9. OGRID Number                                  |  |
| XTO ENERGY, INC.                                                                                                     |                                          | 005380                                           |  |
| 3. Address of Operator                                                                                               | 10. Pool name or Wildcat                 |                                                  |  |
| 6401 HOLIDAY HILL RD, BLDG 5, MIDLAN                                                                                 | ARROWHEAD; GRAYBURG                      |                                                  |  |
| 4. Well Location                                                                                                     | <del> </del>                             | · ·                                              |  |
|                                                                                                                      | et from the SOUTH line and               | 660 fast from the WEST line                      |  |
|                                                                                                                      |                                          |                                                  |  |
|                                                                                                                      | ownship 22S Range 37E                    | NMPM County LEA                                  |  |
| 11. Elevation                                                                                                        | on (Show whether DR, RKB, RT, GR, etc.   | )                                                |  |
|                                                                                                                      |                                          |                                                  |  |
|                                                                                                                      |                                          |                                                  |  |
| 12. Check Appropriate                                                                                                | Box to Indicate Nature of Notice,        | Report or Other Data                             |  |
| NOTICE OF INTENTION                                                                                                  | TO   01/5                                | ACCOUNT DEPOST OF -                              |  |
| NOTICE OF INTENTION                                                                                                  | <u> </u>                                 | SEQUENT REPORT OF:                               |  |
|                                                                                                                      | ABANDON   REMEDIAL WOR                   | <del>_</del>                                     |  |
| TEMPORARILY ABANDON   CHANGE F                                                                                       | <u> </u>                                 | ILLING OPNS. P AND A                             |  |
| PULL OR ALTER CASING                                                                                                 | COMPL CASING/CEMEN                       | IT JOB                                           |  |
| DOWNHOLE COMMINGLE                                                                                                   |                                          |                                                  |  |
| CLOSED-LOOP SYSTEM                                                                                                   | _                                        |                                                  |  |
| OTHER:                                                                                                               | OTHER: FAILEI                            |                                                  |  |
|                                                                                                                      |                                          | d give pertinent dates, including estimated date |  |
| of starting any proposed work). SEE RU                                                                               | LE 19.15.7.14 NMAC. For Multiple Co      | mpletions: Attach wellbore diagram of            |  |
| proposed completion or recompletion                                                                                  |                                          |                                                  |  |
|                                                                                                                      |                                          |                                                  |  |
|                                                                                                                      |                                          |                                                  |  |
|                                                                                                                      | 6.1 6.1 16.0 <del></del> 1 1             |                                                  |  |
| 04/23/2019: Annual MIT failed. Well SI. A co                                                                         | py of the failed MIT chart is attached   | •                                                |  |
|                                                                                                                      |                                          |                                                  |  |
|                                                                                                                      |                                          |                                                  |  |
| •                                                                                                                    | ·                                        |                                                  |  |
|                                                                                                                      |                                          |                                                  |  |
|                                                                                                                      |                                          |                                                  |  |
|                                                                                                                      | ·                                        |                                                  |  |
|                                                                                                                      | _                                        | ····                                             |  |
|                                                                                                                      |                                          |                                                  |  |
| Spud Date:                                                                                                           | Rig Release Date:                        |                                                  |  |
|                                                                                                                      |                                          | <del></del>                                      |  |
|                                                                                                                      |                                          |                                                  |  |
| I hereby certify that the information above is true                                                                  | and complete to the best of my knowledge | ge and helief                                    |  |
| Thereby certify that the information above is true                                                                   | and complete to the best of my knowledg  | se una conor.                                    |  |
| . 0                                                                                                                  |                                          | 04/24/19                                         |  |
| SIGNATURE Church Kowell                                                                                              | TITLE Regulatory Coordina                | tor DATE                                         |  |
|                                                                                                                      |                                          |                                                  |  |
| Cheryl Rowell Type or print name                                                                                     | E-mail address: cheryl_rowell@           | xtoenergy.com PHONE: 432-571-8205                |  |
| For State Use Only                                                                                                   |                                          |                                                  |  |
| ^                                                                                                                    |                                          | <b>A</b>                                         |  |
| APPROVED BY: Kenny Torke                                                                                             | TITLE Compliance Offi                    | win A DATE 5-7-19                                |  |
| Conditions of Approval (if any)                                                                                      |                                          |                                                  |  |
|                                                                                                                      |                                          |                                                  |  |

## **HOBBS OCD**

MAY 01 2019

API Number 30-025-31580

RECEIVED

| State of New Mexico                               |  |
|---------------------------------------------------|--|
| Energy, Minerals and Natural Resources Department |  |
| Oil Conservation Division Hobbs District Office   |  |

**BRADENHEAD TEST REPORT** 

Operator Name XTO Energy, Inc

| Property Name<br>Arrowhead Grayburg Unit             |                              |                               |                         | Well No.<br>181      |                  |                               |
|------------------------------------------------------|------------------------------|-------------------------------|-------------------------|----------------------|------------------|-------------------------------|
|                                                      |                              | <sup>2.</sup> Surface Loc     | ation                   |                      |                  |                               |
| UL - Lot Section M 6                                 | Township Range<br>22S 37E    | Feet from<br>660              | N.S Line<br>South       | Feet From<br>660     | E/W Line<br>West | County<br>Lea                 |
|                                                      |                              | Well Stat                     | rus                     |                      |                  |                               |
| YES TA'D WELL NO                                     | YES SHUT-IN                  | NO INJ                        | SWD OIL                 | RODUCER<br>GAS       | 4-               | DATE<br>23-19                 |
|                                                      |                              | OBSERVED                      | <u>DATA</u>             |                      |                  |                               |
|                                                      | (A)Surface                   | (B) Interm(1)                 | (C) Interm(2)           | (D) Prod             | Csng             | (E) Tubing                    |
| ressure                                              | 0                            | NA                            | NA                      | e                    | 2                | 590                           |
| low Characteristics                                  |                              |                               |                         |                      |                  | <del>7</del>                  |
| Puff                                                 | YIG                          | Y/N                           | Y/N                     |                      | 6                | CO2<br>WTR                    |
| Steady Flow                                          | Y/69                         | Y/N                           | Y/N                     | Y                    | 8                | GAS .                         |
| Surges                                               | Y76                          | Y/N                           | Y/ N                    |                      |                  | Type of Fluid                 |
| Down to nothing                                      | Ø/ N                         | Y/N                           | Y/N                     |                      | ) ×              | Injected for<br>Waterflood if |
| Gas or Oil                                           | Y/60                         | Y/N                           | Y/N                     | Y                    |                  | applies.                      |
| Water                                                | Y/(N)                        | Y/N                           | Y/N                     | Y                    | <u>(v)</u>       |                               |
| lemarks – Please state for                           | each string (A,B,C,D,E) pert | inent information regarding b | leed down or continuous | build up if applies. |                  |                               |
|                                                      |                              | John's                        |                         |                      | Jet 22           | ,,19                          |
| ignature:                                            |                              | yours.                        |                         | OIL CONSE            |                  |                               |
|                                                      |                              | John's                        | E                       |                      | ERVATION         |                               |
| rinted name:                                         |                              | John's                        | <del></del>             | OIL CONSE            | ERVATION         |                               |
| rinted name:                                         |                              | John's                        | <del></del>             | OIL CONSE            | ERVATION         |                               |
| ignature:<br>rinted name:<br>'itle:<br>mail Address: | Phone:                       | John's                        | <del></del>             | OIL CONSE            | ERVATION         |                               |