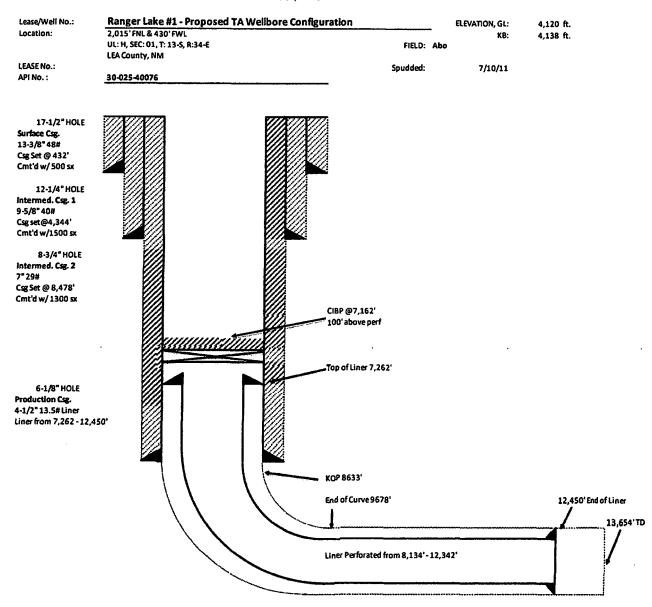

| Submit 1 Copy To Appropriate District<br>Office                                                                        | State of New Mexico                                    | Form C-103                                              |
|------------------------------------------------------------------------------------------------------------------------|--------------------------------------------------------|---------------------------------------------------------|
| Office<br><u>District I</u> - (575) 393-6161<br>1625 N. French Dr., Hobbs, NM 882HOBBS<br>District II - (575) 748-1283 | Correctionerals and Natural Resource                   | Revised August 1, 2011           WELL API NO.           |
| District II – (575) 748-1283                                                                                           | U CONSERVATION DIVISIO                                 | 30-025-40076                                            |
| 811 S. First St., Artesia, NM 88210<br>District III – (505) 334-6178 MAY 0 Y                                           | GONSERVATION DIVISIO<br>1220 South St. Francis Dr.     | 5. Indicate Type of Lease                               |
| 1000 Rio Brazos Rd., Aztec, NM 87410                                                                                   | IVED <sup>anta Fe, NM 87505</sup>                      |                                                         |
|                                                                                                                        | IVED                                                   | 6. State Oil & Gas Lease No.                            |
| 87505<br>SUNDRY NOTICES AN                                                                                             | ID REPORTS ON WELLS                                    | 7. Lease Name or Unit Agreement Name                    |
| (DO NOT USE THIS FORM FOR PROPOSALS TO<br>DIFFERENT RESERVOIR. USE "APPLICATION F<br>PROPOSALS.)                       | DRILL OR TO DEEPEN OR PLUG BACK TO                     |                                                         |
| 1. Type of Well: Oil Well Gas We                                                                                       | ll 🗌 Other                                             | 8. Well Number 001H                                     |
| 2. Name of Operator                                                                                                    |                                                        | 9. OGRID Number                                         |
| REMNANT OIL OPERATING. LLC 3. Address of Operator                                                                      |                                                        | 370922<br>10. Pool name or Wildcat                      |
| PO BOX 5375, Midland, TX 79704                                                                                         |                                                        | WILDCAT G-06 S133401H; ABO                              |
| 4. Well Location                                                                                                       |                                                        |                                                         |
| Unit Letter H 2015 feet from the                                                                                       | ne N line and 430 feet from the                        | e E line                                                |
| Section 1 Township 13S                                                                                                 | Range 34E NMPM                                         |                                                         |
| 11. El                                                                                                                 | evation <i>(Show whether DR, RKB, RT, C</i><br>4120 GR | GR, etc.)                                               |
| 4120 0K                                                                                                                |                                                        |                                                         |
| 12. Check Appropri                                                                                                     | ate Box to Indicate Nature of No                       | tice, Report or Other Data                              |
|                                                                                                                        |                                                        | · •                                                     |
|                                                                                                                        |                                                        |                                                         |
|                                                                                                                        | —                                                      | CE DRILLING OPNS. P AND A                               |
|                                                                                                                        |                                                        |                                                         |
|                                                                                                                        |                                                        |                                                         |
| OTHER:                                                                                                                 |                                                        |                                                         |
|                                                                                                                        |                                                        | ils, and give pertinent dates, including estimated date |
| of starting any proposed work). SEE RULE 19.15.7.14 NMAC. For Multiple Completions: Attach wellbore diagram of         |                                                        |                                                         |
| proposed completion or recompletion.                                                                                   |                                                        |                                                         |
|                                                                                                                        |                                                        |                                                         |
|                                                                                                                        |                                                        |                                                         |
|                                                                                                                        |                                                        |                                                         |
| Remnant Oil Operating respectfully requests to temporarily abandon the Ranger Lake 1 State #001H while                 |                                                        |                                                         |
|                                                                                                                        |                                                        | P will be set a maximum of 100' above the               |
| top of the liner set point.                                                                                            |                                                        |                                                         |
| 1 1                                                                                                                    |                                                        |                                                         |
|                                                                                                                        | Condi                                                  | tion of Approval: notify                                |
| OCD Hobbs office 24 hours                                                                                              |                                                        |                                                         |
|                                                                                                                        | prior of 1                                             | running MIT Test & Chart                                |
|                                                                                                                        | -                                                      | •                                                       |
|                                                                                                                        |                                                        |                                                         |
| I hereby certify that the information above is true and complete to the best of my knowledge and belief.               |                                                        |                                                         |
| SIGNATURE OLIVE TITLE Regulatory Affairs Coordinator DATE: 04/29/2019                                                  |                                                        |                                                         |
|                                                                                                                        |                                                        |                                                         |
|                                                                                                                        |                                                        |                                                         |
| APPROVED BY: <u>Xeny futre</u> TITLE <u>Compliance office</u> A DATE <u>5-7-19</u><br>Conditions of Approval (if any): |                                                        |                                                         |
| Conditions of Approval (namy).                                                                                         | v                                                      |                                                         |
| · ·                                                                                                                    |                                                        | T                                                       |