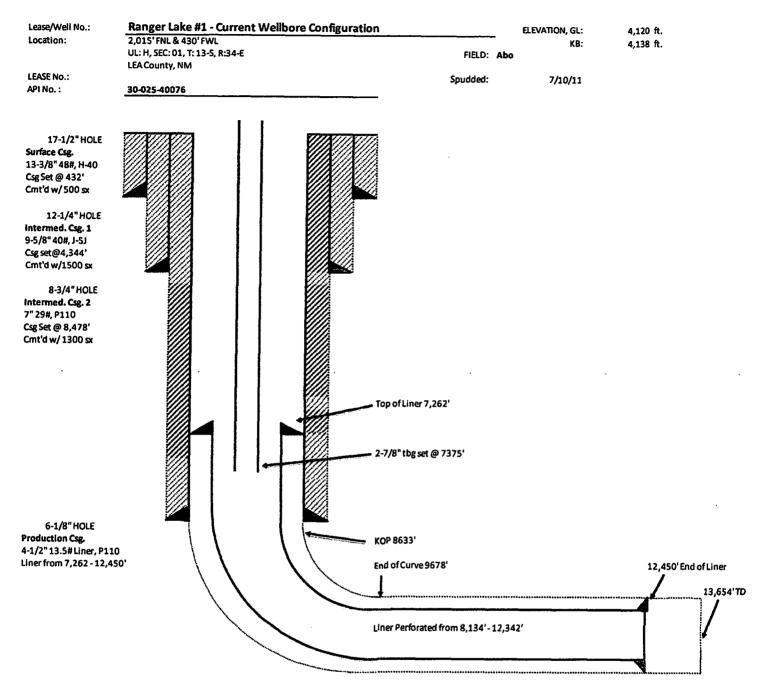

| Submit 1 Copy To Appropriate District<br>Office                                                                        | State of New Mexico                                    | Form C-103                                              |
|------------------------------------------------------------------------------------------------------------------------|--------------------------------------------------------|---------------------------------------------------------|
| Office<br><u>District I</u> - (575) 393-6161<br>1625 N. French Dr., Hobbs, NM 882HOBBS<br>District II - (575) 748-1283 | Correctionerals and Natural Resource                   | Revised August 1, 2011           WELL API NO.           |
| District II – (575) 748-1283                                                                                           | U CONSERVATION DIVISIO                                 | 30-025-40076                                            |
| 811 S. First St., Artesia, NM 88210<br>District III – (505) 334-6178 MAY 0 Y                                           | GONSERVATION DIVISIO<br>1220 South St. Francis Dr.     | 5. Indicate Type of Lease                               |
| 1000 Rio Brazos Rd., Aztec, NM 87410                                                                                   | IVED <sup>anta Fe, NM 87505</sup>                      |                                                         |
|                                                                                                                        | IVED                                                   | 6. State Oil & Gas Lease No.                            |
| 87505<br>SUNDRY NOTICES AN                                                                                             | ID REPORTS ON WELLS                                    | 7. Lease Name or Unit Agreement Name                    |
| (DO NOT USE THIS FORM FOR PROPOSALS TO<br>DIFFERENT RESERVOIR. USE "APPLICATION F<br>PROPOSALS.)                       | DRILL OR TO DEEPEN OR PLUG BACK TO                     |                                                         |
| 1. Type of Well: Oil Well Gas We                                                                                       | ll 🗌 Other                                             | 8. Well Number 001H                                     |
| 2. Name of Operator                                                                                                    |                                                        | 9. OGRID Number                                         |
| REMNANT OIL OPERATING. LLC 3. Address of Operator                                                                      |                                                        | 370922<br>10. Pool name or Wildcat                      |
| PO BOX 5375, Midland, TX 79704                                                                                         |                                                        | WILDCAT G-06 S133401H; ABO                              |
| 4. Well Location                                                                                                       |                                                        |                                                         |
| Unit Letter H 2015 feet from the                                                                                       | ne N line and 430 feet from the                        | e E line                                                |
| Section 1 Township 13S                                                                                                 | Range 34E NMPM                                         |                                                         |
| 11. El                                                                                                                 | evation <i>(Show whether DR, RKB, RT, C</i><br>4120 GR | GR, etc.)                                               |
| 4120 0K                                                                                                                |                                                        |                                                         |
| 12. Check Appropri                                                                                                     | ate Box to Indicate Nature of No                       | tice, Report or Other Data                              |
|                                                                                                                        |                                                        | · •                                                     |
|                                                                                                                        |                                                        |                                                         |
|                                                                                                                        | —                                                      | CE DRILLING OPNS. P AND A                               |
|                                                                                                                        |                                                        |                                                         |
|                                                                                                                        |                                                        |                                                         |
| OTHER:                                                                                                                 |                                                        |                                                         |
|                                                                                                                        |                                                        | ils, and give pertinent dates, including estimated date |
| of starting any proposed work). SEE RULE 19.15.7.14 NMAC. For Multiple Completions: Attach wellbore diagram of         |                                                        |                                                         |
| proposed completion or recompletion.                                                                                   |                                                        |                                                         |
|                                                                                                                        |                                                        |                                                         |
|                                                                                                                        |                                                        |                                                         |
|                                                                                                                        |                                                        |                                                         |
| Remnant Oil Operating respectfully requests to temporarily abandon the Ranger Lake 1 State #001H while                 |                                                        |                                                         |
|                                                                                                                        |                                                        | P will be set a maximum of 100' above the               |
| top of the liner set point.                                                                                            |                                                        |                                                         |
| 1 1                                                                                                                    |                                                        |                                                         |
|                                                                                                                        | Condi                                                  | tion of Approval: notify                                |
| OCD Hobbs office 24 hours                                                                                              |                                                        |                                                         |
|                                                                                                                        | prior of 1                                             | running MIT Test & Chart                                |
|                                                                                                                        | -                                                      | •                                                       |
|                                                                                                                        |                                                        |                                                         |
| I hereby certify that the information above is true and complete to the best of my knowledge and belief.               |                                                        |                                                         |
| SIGNATURE OLIVE TITLE Regulatory Affairs Coordinator DATE: 04/29/2019                                                  |                                                        |                                                         |
|                                                                                                                        |                                                        |                                                         |
|                                                                                                                        |                                                        |                                                         |
| APPROVED BY: <u>Xeny futre</u> TITLE <u>Compliance office</u> A DATE <u>5-7-19</u><br>Conditions of Approval (if any): |                                                        |                                                         |
| Conditions of Approval (namy).                                                                                         | v                                                      |                                                         |
| · ·                                                                                                                    |                                                        | T                                                       |