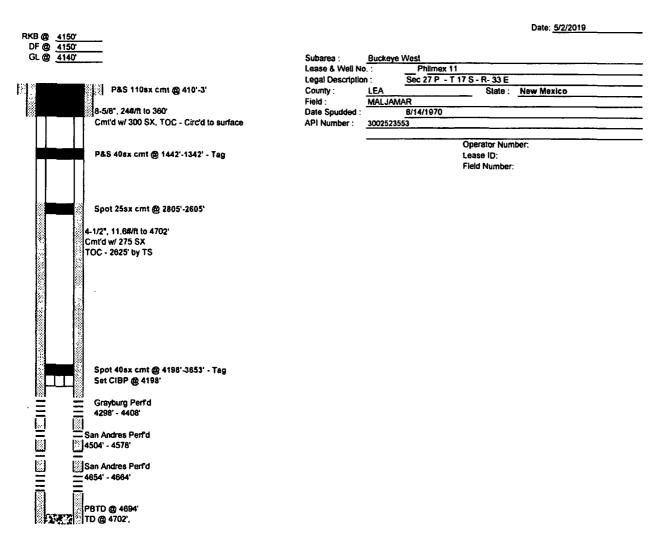

WELLBORE SKETCH ConocoPhillips Company -- Permian Basin Business Unit

Date: 5/2/2019 RKB @ <u>4150'</u> DF @ <u>4150'</u> GL @ <u>4140'</u> \_ 
 Subarea :
 Buckeye West

 Lease & Well No :
 Philmex 11

 Legal Description :
 Sec 27 P - T 17 S - R- 33 E
KE1 LEA MALJAMAR State : New Mexico 12 County Field : Date Spudded : API Number 8/14/1970 3002523553 Surface B-5/8", 24#/ft to 360' Cmt'd w/ 300 SX TOC - Circ'd to surface Operator Number Lease ID Field Number: See Tubing & Rods Tab for equipment details Production 4-1/2", 11.6#/ft to 4702" Cmt'd w/ 275 SX TOC - 2625' by TS 

 Image: Second state of the second s Grayburg Perfd San Andres Perfd San Andres Perf'd 4654' - 4864'

o:leveryonelwellfile/maljamar/mca/Philmex 011\_current WBD

- ... -----

WELLBORE SKETCH ConocoPhillips Company -- Permian Basin Business Unit