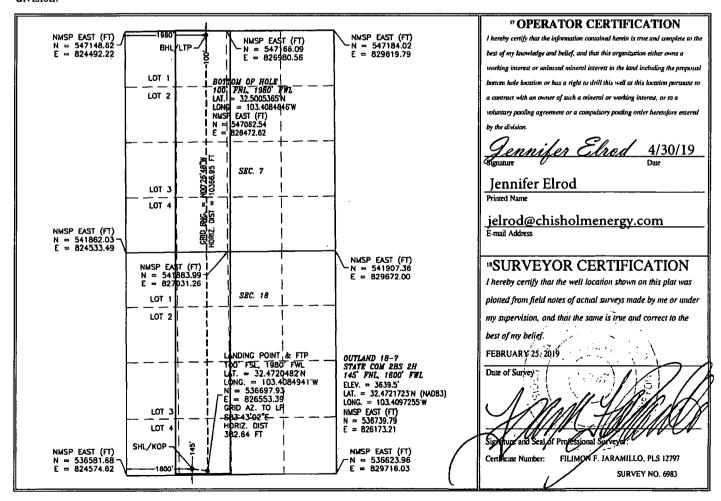

H Consolidation Code

1220 South St. Francis Dr. Santa Fe, NM 87505

☐ AMENDED REPORT

**LEA** 

WELL LOCATION AND ACREAGE DEDICATION PLAT

| 30-025-45916                                     |         |                                | _4    | <sup>2</sup> Pool Code<br>4560' <b>9</b> |               | WILSON; BONE SPRING, NOWH |               |                |                     |        |
|--------------------------------------------------|---------|--------------------------------|-------|------------------------------------------|---------------|---------------------------|---------------|----------------|---------------------|--------|
| Property                                         | Code    | <sup>5</sup> Property Name     |       |                                          |               |                           |               |                | Well Number         |        |
| 325479                                           |         | OUTLAND 18-7 STATE COM 2BS     |       |                                          |               |                           |               |                | 2H                  |        |
| OGRID No.                                        |         | Operator Name                  |       |                                          |               |                           |               |                | % Elevation         |        |
| 372137                                           |         | CHISHOLM ENERGY OPERATING, LLC |       |                                          |               |                           |               |                | 3639.5              |        |
| * Surface Location                               |         |                                |       |                                          |               |                           |               |                |                     |        |
| UL or lot no.                                    | Section | Township                       | Range | Lot Idn                                  | Feet from the | North/South line          | Feet from the | East/West line |                     | County |
| N                                                | 18      | 21 S                           | 35 E  |                                          | 145           | SOUTH                     | 1600          | WEST           |                     | LEA    |
| " Bottom Hole Location If Different From Surface |         |                                |       |                                          |               |                           |               |                |                     |        |
| UL or lot no.                                    | Section | Township                       | Range | Lot Idn                                  | Feet from the | North/South line          | Feet from the | East/We:       | East/West line Coun |        |

No allowable will be assigned to this completion until all interests have been consolidated or a non-standard unit has been approved by the division.

**NORTH** 

1980

Order No.

WEST

100