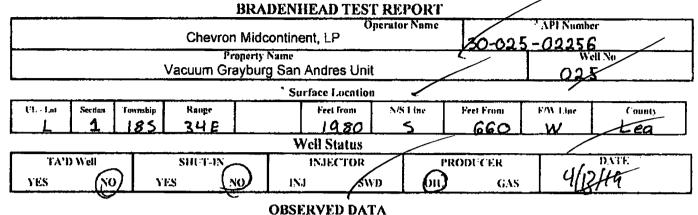

Ibstrict 1 1625 N. French Dr., Hobbs, NM 38240 Plaue: (575) 393-6101 Fax (575) 193-0720

State of New Mexico Energy, Minerals and Natural Resources Department **Oil Conservation Division Hobbs District Office** 

## **OBSERVED DATA**

|                     | (A)Surf-Interm | (B)Interm(1) | (C)Interm(2) | (U)Prod Csay    | (E)Tubing          |
|---------------------|----------------|--------------|--------------|-----------------|--------------------|
| Pressure            | 0              | 1/1/         | 1/1          | 120             | 250                |
| Now Characteristics |                | VVH          | 1 ////       |                 | -                  |
| Puff                | 1 102          | Y/N          | ¥/N          | ¥7.8            | CO2                |
| Steady Flow         | T TA           | N / N        | Y/N          | <u><u> </u></u> | WTR                |
| Surges              | V D            | ¥7 N         | Y/ N         | N/ N            | GAS                |
| Down to nothing     | O'S            | Y / N        | N/N          | S/N             | If applicable type |
| Gus or Oil          | 1 1/2-         | S / N        | Y7 N         | Y/N             | finit injected for |
| Water               | (N)            | V/N          | - N/ S       | Y / N           | Waterfluxi         |