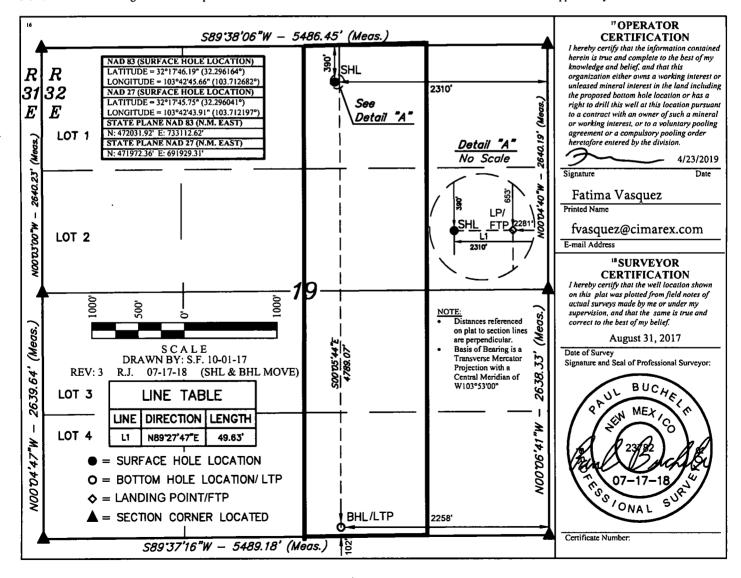

Santa Fe, NM 87500 1019

Form C-102 Revised August 1, 2011 Submit one copy to appropriate District Office

☐ AMENDED REPORT

WELL LOCATION AND ACREAGE DEDICATION

| <sup>1</sup> API Number<br>30-025-45020 |                                                | <sup>3</sup> Pool Code<br>53805 Sand Dunes; Bone S |                               |   | pring South |                        |  |
|-----------------------------------------|------------------------------------------------|----------------------------------------------------|-------------------------------|---|-------------|------------------------|--|
| Property Code 313485                    | <sup>5</sup> Property Name<br>JAMES 19 FEDERAL |                                                    |                               |   |             | 4 Well Number<br>34H   |  |
| 7 OGRID №.<br>215099                    |                                                |                                                    | Derator Name<br>EX ENERGY CO. | ' |             | ' Elevation<br>3639.4' |  |

"Surface Location

| UL or lot no.<br>B                              | Section<br>19 | Township<br>23S | Range<br>32E | Lot Idn | Feet from the 390 | North/South line<br>NORTH | Feet from the 2310 | East/West line<br>EAST | County<br>LEA |  |  |  |
|-------------------------------------------------|---------------|-----------------|--------------|---------|-------------------|---------------------------|--------------------|------------------------|---------------|--|--|--|
| "Bottom Hole Location If Different From Surface |               |                 |              |         |                   |                           |                    |                        |               |  |  |  |
| UL or lot no.                                   | Section       | Township        | Range        | Lot Idn | Feet from the     | North/South line          | Feet from the      | East/West line         | County        |  |  |  |
| 0                                               | 19            | 23S             | 32E          |         | 102               | SOUTH                     | 2258               | EAST                   | LEA           |  |  |  |