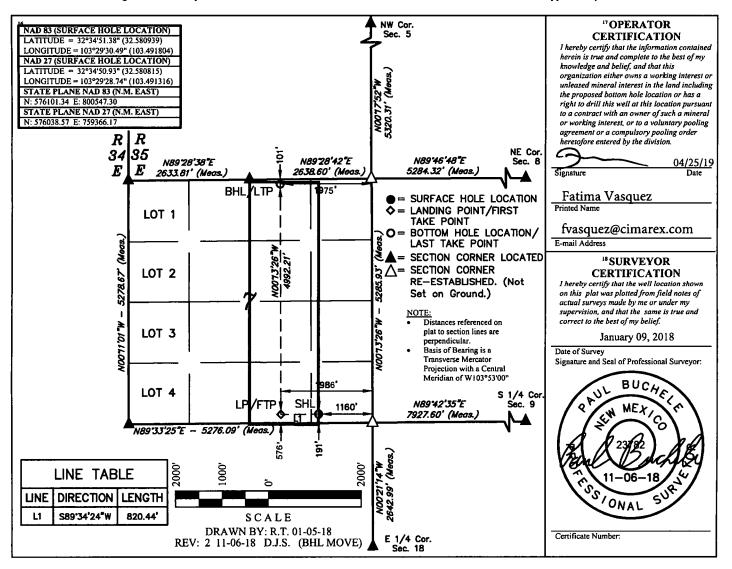

AMENDED REPORT

WELL LOCATION AND ACREAGE DEDICATION PLAT

| 30                                | 199          |                                                  | <sup>2</sup> Pool Code<br>97983 |          | WC-025 G-08 \$203506D; Bone Spring |                           |                       |                        | oring <sup>/</sup>     | 1/25          |  |
|-----------------------------------|--------------|--------------------------------------------------|---------------------------------|----------|------------------------------------|---------------------------|-----------------------|------------------------|------------------------|---------------|--|
| <sup>4</sup> Property C<br>313878 |              | <sup>5</sup> Property Name<br>LEA 7 FEDERAL COM  |                                 |          |                                    |                           |                       |                        | • Well Number 9<br>29H |               |  |
| <sup>7</sup> Ogrid №.<br>215099   |              | <sup>©</sup> Operator Name<br>CIMAREX ENERGY CO. |                                 |          |                                    |                           |                       |                        | * Elevation<br>3676.4' |               |  |
|                                   |              |                                                  |                                 |          | "Surface                           | Location                  |                       |                        |                        |               |  |
| UL or lot no.<br>P                | Section<br>7 | Township<br>20S                                  | Range<br>35E                    | Lot Idn  | Feet from the<br>191               | North/South line<br>SOUTH | Feet from the<br>1160 | East/West line<br>EAST |                        | County<br>LEA |  |
|                                   |              |                                                  | 11                              | Bottom H | ole Location I                     | f Different From          | Surface               |                        |                        |               |  |
| UL or lot no.                     | Section      | Township                                         | Range                           | Lot Idn  | Feet from the                      | North/South line          | Feet from the         | East/Wes               | at line                | County        |  |

20S NORTH LEA в 35Ĕ 101 1975 EAST 7 12 Dedicated Acres 13 Joint or Infill 14 Consolidation Code 15 Order No. 160

No allowable will be assigned to this completion until all interests have been consolidated or a non-standard unit has been approved by the division.