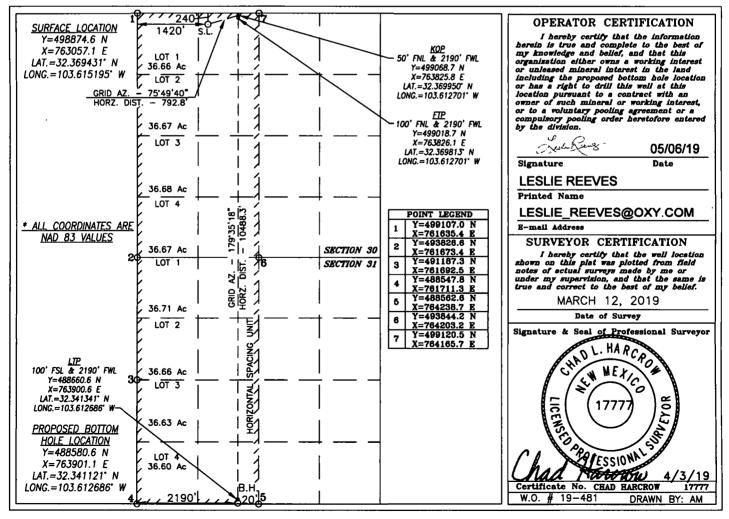

| DISTRICT I 1625 N. FEENCH DR., HOBES, NM 882 Phome: (676) 583-6161 Par. (676) 583-07 DISTRICT II 6311 S. FIRST ST., ARTESIA, NM 8 Phone: (675) 748-1283 Far. (575) 748 DISTRICT III 1000 RIO BRAZOS RD., AZTEC, NI Phone: (505) 334-6178 Far. (505) 3 DISTRICT IV 1220 S. ST. FEANCES DR., SANTA FR. 1 Phone: (505) 476-3460 Par. (505) | OIL CONSERV 18210 1220 SOUTH Santa Fe, Ne |                            | Form C-102 Revised August 1, 2011 Spinit one copy to appropriate District Office |
|-----------------------------------------------------------------------------------------------------------------------------------------------------------------------------------------------------------------------------------------------------------------------------------------------------------------------------------------|-------------------------------------------|----------------------------|----------------------------------------------------------------------------------|
|                                                                                                                                                                                                                                                                                                                                         |                                           | ACREAGE DEDICATION PLAT    |                                                                                  |
| API Number                                                                                                                                                                                                                                                                                                                              | Pool Code                                 | Pool Name                  |                                                                                  |
| 30-025- 46728                                                                                                                                                                                                                                                                                                                           | 51683 6/687                               | RED TANK; BONE SPRING PAST | T                                                                                |
| Property Code                                                                                                                                                                                                                                                                                                                           | Proj                                      | perty Name                 | Well Number                                                                      |
| 325626                                                                                                                                                                                                                                                                                                                                  | AVOGATO 30                                | 33H                        |                                                                                  |
| OGRID No.                                                                                                                                                                                                                                                                                                                               | Ope                                       | Elevation                  |                                                                                  |
| 16696                                                                                                                                                                                                                                                                                                                                   | ox                                        | 3701.7                     |                                                                                  |

## Surface Location

| UL or lot No. | Section | Township | Range | Lot Idn | Feet from the | North/South line | Feet from the | East/West line | County |
|---------------|---------|----------|-------|---------|---------------|------------------|---------------|----------------|--------|
| С             | 30      | 22-S     | 33-E  |         | 240           | NORTH            | 1420          | WEST           | LEA    |

## Bottom Hole Location If Different From Surface

| UL or lot No.  | Section   | Township | Range           | Lot Idn | Feet from the | North/South line | Feet from the | East/West line | County |
|----------------|-----------|----------|-----------------|---------|---------------|------------------|---------------|----------------|--------|
| N I            | 31        | 22-S     | 33-E            |         | 20            | SOUTH            | 2190          | WEST           | LEA    |
| Dedicated Acre | s Joint o | r Infill | Consolidation ( | Code Or | der No.       |                  |               |                |        |
| 013.20         |           |          |                 |         |               |                  |               |                |        |

## NO ALLOWABLE WILL BE ASSIGNED TO THIS COMPLETION UNTIL ALL INTERESTS HAVE BEEN CONSOLIDATED OR A NON-STANDARD UNIT HAS BEEN APPROVED BY THE DIVISION