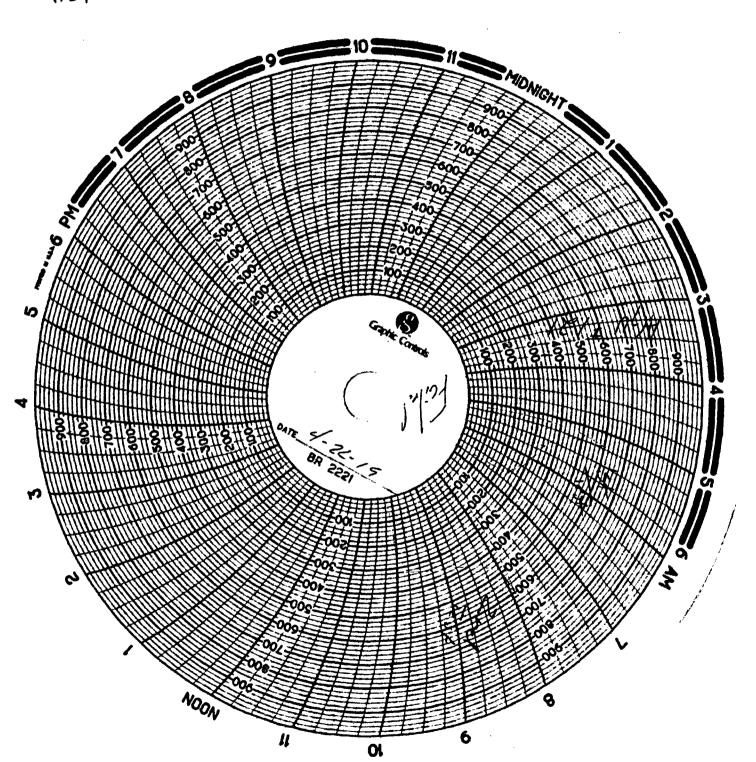

| والمتحد المتحد المتحد والمتحد والمتحد والمتحد والمتحد والمتحد والمتحد والمتحد والمتحد والمتحد والمتح                                   |                                                               |                                          |
|----------------------------------------------------------------------------------------------------------------------------------------|---------------------------------------------------------------|------------------------------------------|
| Submit 1 Copy To Appropriate District                                                                                                  | State of New Marrison                                         | Form C-103                               |
| Office                                                                                                                                 | State of New Mexico<br>Energy, Minerals and Natural Resources | Revised July 18, 2013                    |
| * <u>District I</u> - (575) 393-6161<br>1625 N. French Dr., Hobbs, NM 88240                                                            | Energy, which als and water as resources                      | WELL API NO.                             |
| District II – (575) 748-1283<br>811 S. First St., Artesia, NM 88210                                                                    | OIL CONSERVATION DIVISION                                     | 30-025-04914                             |
| <u>District III</u> – (505) 334-6178                                                                                                   | 1220 South St. Francis Dr.                                    | 5. Indicate Type of Lease<br>STATE STATE |
| 1000 Rio Brazos Rd., Aztec, NM 2410<br>District IV - (505) 476-3460                                                                    | Santa Fe, NM 87505                                            | 6. State Oil & Gas Lease No.             |
| District IV - (505) 476-3460<br>1220 S. St. Francis Dr., State, NM<br>87505                                                            | 5                                                             |                                          |
| SUNDRY NOTIC                                                                                                                           | EXAMPLE TO REPORTS ON WELLS                                   | 7. Lease Name or Unit Agreement Name     |
| (DO NOT USE THIS FORM FOR PROPOSE                                                                                                      | TO DRILL OR TO DEEPEN OR PLUG BACK TO A                       | ARROWHEAD GRAYBURG UNIT                  |
| PROPOSALS.)                                                                                                                            | TION FOR PERMIT" (FORM C-101) FOR SUCH                        | 8. Well Number 121                       |
|                                                                                                                                        | as Well 🔲 Other Injection                                     |                                          |
| 2. Name of Operator<br>XTO ENERGY, INC.                                                                                                |                                                               | 9. OGRID Number<br>005380                |
| 3. Address of Operator                                                                                                                 | ·                                                             | 10. Pool name or Wildcat                 |
| 6401 HOLIDAY HILL RD, BLDG 5                                                                                                           | , MIDLAND TX 79707                                            | ARROWHEAD; GRAYBURG                      |
| 4. Well Location                                                                                                                       |                                                               |                                          |
| Unit LetterA:_                                                                                                                         | _660feet from theNORTH line and                               | _660feet from theEASTline                |
| Section 35                                                                                                                             | Township 21S Range 36E                                        |                                          |
|                                                                                                                                        | 11. Elevation (Show whether DR, RKB, RT, GR, etc.             | )                                        |
|                                                                                                                                        |                                                               |                                          |
| 12. Check Ar                                                                                                                           | propriate Box to Indicate Nature of Notice,                   | Report or Other Data                     |
| -                                                                                                                                      | · · ·                                                         | •                                        |
|                                                                                                                                        |                                                               |                                          |
| PERFORM REMEDIAL WORK PLUG AND ABANDON REMEDIAL WORK ALTERING CASING   TEMPORARILY ABANDON CHANGE PLANS COMMENCE DRILLING OPNS P AND A |                                                               |                                          |
|                                                                                                                                        |                                                               |                                          |
|                                                                                                                                        |                                                               |                                          |
|                                                                                                                                        |                                                               |                                          |
| OTHER:<br>13 Describe proposed or comple                                                                                               | ted operations. (Clearly state all pertinent details, an      |                                          |
| of starting any proposed work). SEE RULE 19.15.7.14 NMAC. For Multiple Completions: Attach wellbore diagram of                         |                                                               |                                          |
| proposed completion or recompletion                                                                                                    |                                                               |                                          |
|                                                                                                                                        |                                                               |                                          |
|                                                                                                                                        |                                                               |                                          |
| 04/22/2019: Annual MIT failed. Well SI. A copy of the failed MIT chart is attached.                                                    |                                                               |                                          |
|                                                                                                                                        |                                                               |                                          |
|                                                                                                                                        |                                                               |                                          |
|                                                                                                                                        |                                                               |                                          |
|                                                                                                                                        |                                                               |                                          |
|                                                                                                                                        |                                                               |                                          |
|                                                                                                                                        |                                                               |                                          |
| Spud Date:                                                                                                                             | Rig Release Date:                                             |                                          |
| ۰ L                                                                                                                                    |                                                               |                                          |
|                                                                                                                                        |                                                               | ·                                        |
| I hereby certify that the information at                                                                                               | oove is true and complete to the best of my knowledge         | ge and belief.                           |
|                                                                                                                                        |                                                               | 04/02/10                                 |
| SIGNATURE Cheryl R                                                                                                                     | well TITLE Regulatory Coordina                                | 04/23/19<br>tor DATE                     |
| Chervl Rowell                                                                                                                          | cheryl rowell@                                                |                                          |
| Type or print name                                                                                                                     | E-mail address:                                               | PHONE:                                   |
| For State Use Only                                                                                                                     |                                                               |                                          |
| APPROVED BY: Keny Forher TITLE 5- Compliance Officien ADATE 5-9-19                                                                     |                                                               |                                          |
| Conditions of Approval (if and):                                                                                                       |                                                               |                                          |
|                                                                                                                                        |                                                               |                                          |
|                                                                                                                                        |                                                               |                                          |
|                                                                                                                                        |                                                               |                                          |