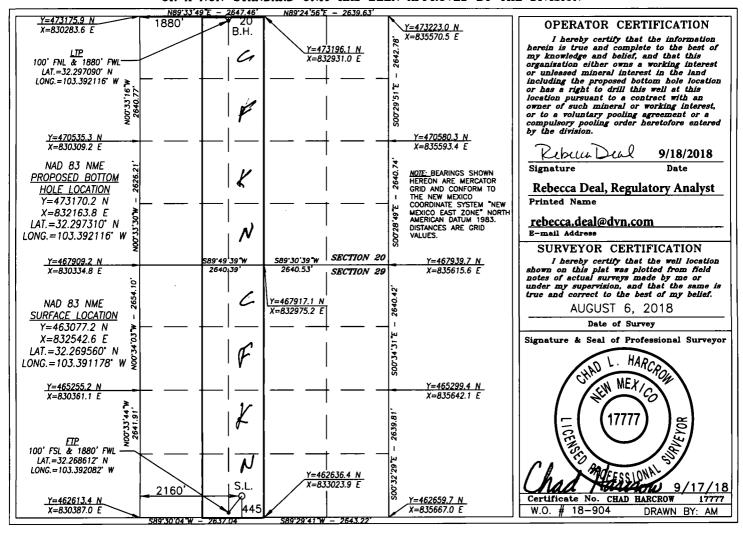

District Office

□ AMENDED REPORT

WELL LOCATION AND ACREAGE DEDICATION PLAT

| API Number 70-026-46905 | 97958 | Pool Name WC-025 G-08 S233528D;LWR BONE SPRING |                      |  |
|-------------------------|-------|------------------------------------------------|----------------------|--|
| Property Code 325 487   |       | operty Name<br>29-20 FEDERAL                   | Well Number<br>2H    |  |
| OGRID No.<br>6137       | -     | PRODUCTION CO., L.P.                           | Elevation<br>3428.2' |  |

## Surface Location

| UL or lot No. | Section | Township | Range | Lot Idn | Feet from the | North/South line | Feet from the | East/West line | County |
|---------------|---------|----------|-------|---------|---------------|------------------|---------------|----------------|--------|
| N             | 29      | 23-S     | 35-E  | 7       | 445           | SOUTH            | 2160          | WEST           | LEA    |

## Bottom Hole Location If Different From Surface

| UL or lot No.                                                      | Section | Township | Range | Lot Idn | Feet from the | North/South line | Feet from the | East/West line | County |
|--------------------------------------------------------------------|---------|----------|-------|---------|---------------|------------------|---------------|----------------|--------|
| С                                                                  | 20      | 23-S     | 35-E  | C       | 20            | NORTH            | 1880          | WEST           | LEA    |
| Dedicated Acres   Joint or Infill   Consolidation Code   Order No. |         |          |       |         |               |                  |               |                |        |
| 320                                                                |         |          |       |         |               |                  |               |                |        |

## NO ALLOWABLE WILL BE ASSIGNED TO THIS COMPLETION UNTIL ALL INTERESTS HAVE BEEN CONSOLIDATED OR A NON-STANDARD UNIT HAS BEEN APPROVED BY THE DIVISION