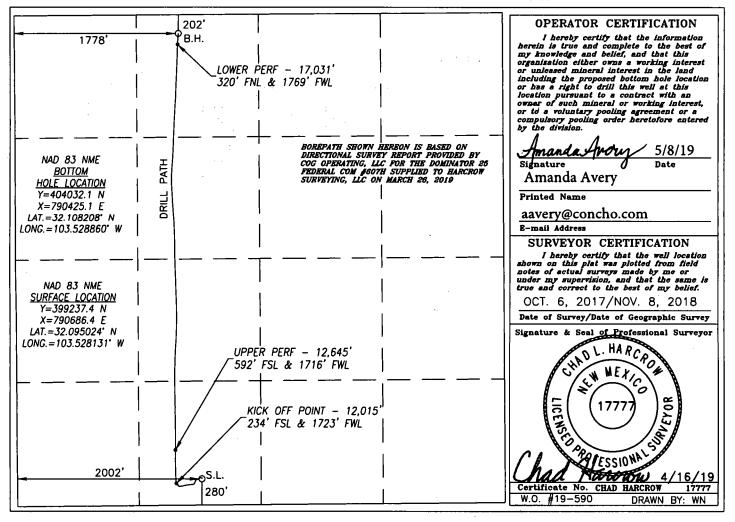

| TRICT I  N. FRENCH DR., HOBBS, NM 68240  (676) 583-6161 Fair (676) 583-6720  TRICT II  S. FIRST ST., ARTESIA, NM 88210  : (676) 746-1283 Fair (676) 748-6720  TRICT III  RIO BRAZOS RD., AZTEC, NM 674:  6: (605) 334-6176 Fair (606) 334-61 | Energy, Minerals & Natu<br>OIL CONSERVA<br>1220 SOUTH S<br>Santa Fe, Nev |                                              | Form C-1 Revised August 1, 20 Symptomic Copy to appropri District Office |
|----------------------------------------------------------------------------------------------------------------------------------------------------------------------------------------------------------------------------------------------|--------------------------------------------------------------------------|----------------------------------------------|--------------------------------------------------------------------------|
| TRICT IV<br>s. st. francis dr., santa fe, nm 875<br>s: (505) 478–3480 fax: (505) 478–34                                                                                                                                                      | 05<br>82<br>WELL LOCATION AND A                                          | CDEACE DEDICATION DIAM                       |                                                                          |
| S. ST. FRANCIS DR., SANTA FR. NM 875<br>: (505) 478-3460 Faz: (505) 478-34                                                                                                                                                                   | WELL LOCATION AND A                                                      | CREAGE DEDICATION PLAT                       |                                                                          |
| TRICT IV S. 57. FRANCIS DR., BANTA FR. NM 875: (605) 476-3480 Fax: (805) 476-34  API Number 30-025-44712                                                                                                                                     | WELL LOCATION AND A Pool Code 98094                                      | CREAGE DEDICATION PLAT  Pool No  Bobcat Draw | ame                                                                      |
| S. ST. FRANCIS DR., SANTA FR., NM 675: (505) 476-3460 Fax: (505) 476-346  API Number                                                                                                                                                         | WELL LOCATION AND A Pool Code 98094 Proper                               | Pool No                                      | ame                                                                      |

## Surface Location

| UL or lot No. | Section | Township | Range | Lot Idn | Feet from the | North/South line | Feet from the | East/West line | County |
|---------------|---------|----------|-------|---------|---------------|------------------|---------------|----------------|--------|
| N             | 25      | 25-S     | 33-E  |         | 280           | SOUTH            | 2002          | WEST           | LEA    |

## Bottom Hole Location If Different From Surface

| UL or lot No.                                      | Section | Township | Range   | Lot Idn | Feet from the | North/South line | Feet from the | East/West line | County |
|----------------------------------------------------|---------|----------|---------|---------|---------------|------------------|---------------|----------------|--------|
| С                                                  | 25      | 25-S     | 33-E    |         | 202           | NORTH            | 1778          | WEST           | LEA    |
| Dedicated Acres Joint or Infill Consolidation Code |         |          | Code Or | der No. |               |                  |               |                |        |
|                                                    |         |          |         |         |               |                  |               |                |        |