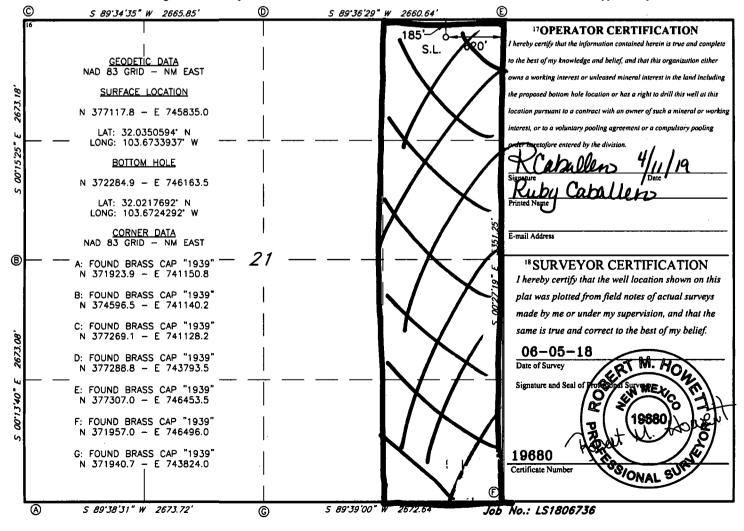

☐ AMENDED REPORT

WELL LOCATION AND ACREAGE DEDICATION PLAT

|                                                   | 5247       | C                                     | <sup>2</sup> Pool Code<br>1820 |           | WC-025 G-8 3263205N; |                  |               | Soffcamo (asa) K |                   |
|---------------------------------------------------|------------|---------------------------------------|--------------------------------|-----------|----------------------|------------------|---------------|------------------|-------------------|
| 315628                                            |            | RED HILLS WEST 21 W1AP FEDERAL COM    |                                |           |                      |                  |               | 3                | 6 Well Number 0   |
| 70GRID NO.<br>14 フレル                              |            | *Operator Name  MEWBOURNE OIL COMPANY |                                |           |                      |                  |               |                  | 9 Elevation 3161' |
| <sup>™</sup> Surface Location                     |            |                                       |                                |           |                      |                  |               |                  |                   |
| UL or lot no.                                     | Section    | Township                              | Range                          | Lot Idn   | Feet from the        | North/South line | Feet From the | East/West lin    | ne County         |
| A                                                 | 21         | 26S                                   | 32E                            |           | 185                  | NORTH            | 620           | EAST             | LEA               |
| 11 Bottom Hole Location If Different From Surface |            |                                       |                                |           |                      |                  |               |                  |                   |
| UL or lot no.                                     | Section    | Township                              | Range                          | Lot Idn   | Feet from the        | North/South line | Feet from the | East/West lin    | ne County         |
| P                                                 | 21         | 26S                                   | 32E                            |           | 103                  | SOUTH            | 354           | EAST             | LEA               |
| 12 Dedicated Acre 320                             | s 13 Joint | or Infill 14                          | Consolidation                  | Code 15 ( | Order No.            |                  |               |                  |                   |