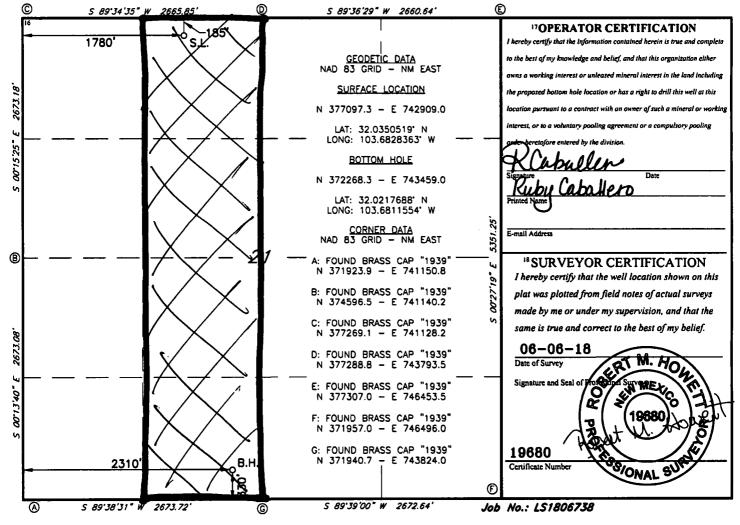

| District III<br>1000 Rio Brazos Road, Aztec, NM 87410<br>Phone: (505) 334-6178 Fax: (505) 334-6170<br>District IV |                       |          |                |               | State of New Mexico<br>Energy, Minerals & Natural Resources Department CD<br>OIL CONSERVATION DIVISIONS<br>1220 South St. France Department CD<br>Santa Fe, NM 87505<br>MAY 1 0 2019<br>MAY 1 0 2019<br>MAY 1 0 2019<br>ELL LOCATION AND ACREAGE DEDIBATION PLAT |                                               |                  |               |        |               | Form C-102<br>Revised August 1, 2011<br>Submit one copy to appropriate<br>District Office |   |  |
|-------------------------------------------------------------------------------------------------------------------|-----------------------|----------|----------------|---------------|------------------------------------------------------------------------------------------------------------------------------------------------------------------------------------------------------------------------------------------------------------------|-----------------------------------------------|------------------|---------------|--------|---------------|-------------------------------------------------------------------------------------------|---|--|
| WELL LOCATION AND ACREAGE DEDICATION PLAT                                                                         |                       |          |                |               |                                                                                                                                                                                                                                                                  |                                               |                  |               |        |               |                                                                                           |   |  |
|                                                                                                                   | 30-025-45445          |          |                |               | 98065 Wildrati Wolfca                                                                                                                                                                                                                                            |                                               |                  |               |        |               | ¥                                                                                         | 2 |  |
|                                                                                                                   | 3230 RED HIL          |          |                |               |                                                                                                                                                                                                                                                                  | SProperty Name<br>LS WEST 21 W1CN FEDERAL COM |                  |               |        | • Well Number |                                                                                           |   |  |
|                                                                                                                   |                       |          |                |               | <sup>8 Operator Name</sup><br>MEWBOURNE OIL COMPANY                                                                                                                                                                                                              |                                               |                  |               |        |               | °Elevation<br>3153'                                                                       |   |  |
| <sup>10</sup> Surface Location                                                                                    |                       |          |                |               |                                                                                                                                                                                                                                                                  |                                               |                  |               |        |               |                                                                                           |   |  |
| ſ                                                                                                                 | UL or lot no. Section |          | Township       | Range         | Lot Idr                                                                                                                                                                                                                                                          | Feet from the                                 | North/South line | Feet From the | East/W | est line      | County                                                                                    |   |  |
|                                                                                                                   | C                     | 21       | 26S            | 32E           |                                                                                                                                                                                                                                                                  | 185                                           | NORTH            | 1780          | WEST   |               | LEA                                                                                       |   |  |
| "Bottom Hole Location If Different From Surface                                                                   |                       |          |                |               |                                                                                                                                                                                                                                                                  |                                               |                  |               |        |               |                                                                                           |   |  |
| ſ                                                                                                                 | UL or lot no.         | Section  | Township       | Range         | Lot Idr                                                                                                                                                                                                                                                          | Feet from the                                 | North/South line | Feet from the | East/W | est line      | County                                                                                    |   |  |
|                                                                                                                   | Ν                     | 21       | 26S            | 32E           |                                                                                                                                                                                                                                                                  | 106                                           | SOUTH            | [ 3283 ]      | WE     | ST            | LEA                                                                                       |   |  |
|                                                                                                                   | 12 Dedicated Acre     | I3 Joint | or infili 14 ( | Consolidation | Code                                                                                                                                                                                                                                                             | 15 Order No.                                  |                  |               |        |               |                                                                                           |   |  |