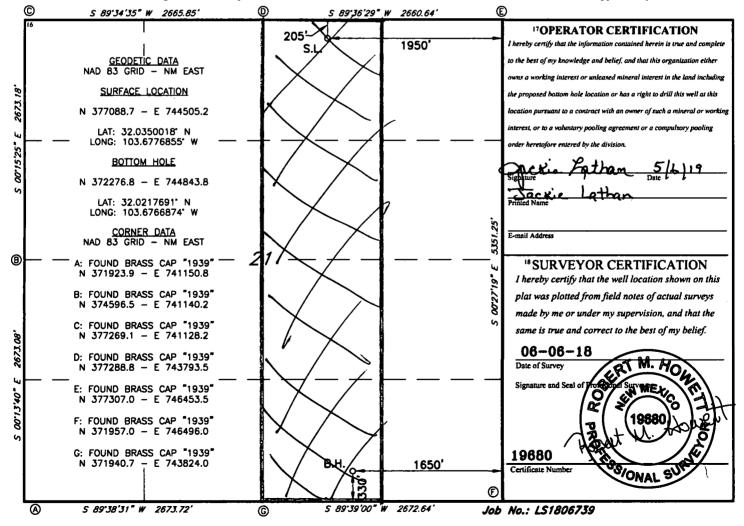

State of New Mexico Energy, Minerals & Natural Resources Department OIL CONSERVATION DIVISION 1220 South St. Francis Department Santa Fe, NM 87505 LL LOCATION AND ACREACE

|                                          |         | v                                                   | VELL LO                                                                                    | OCATIC                     | N AND ACF             | REAGE DEDIC      | ATION PLA     | Т              |                                        |  |
|------------------------------------------|---------|-----------------------------------------------------|--------------------------------------------------------------------------------------------|----------------------------|-----------------------|------------------|---------------|----------------|----------------------------------------|--|
| 30-025-45444                             |         |                                                     | 98                                                                                         | 98065 WC-025 G-08 5263205N |                       |                  |               |                |                                        |  |
| 4Property Code<br>323021                 |         | RED                                                 | <sup>3</sup> Property Name <sup>6</sup> Well Numi<br>RED HILLS WEST 21 W1BO FEDERAL COM 3H |                            |                       |                  |               |                |                                        |  |
| 70GRID NO.                               |         | <sup>8</sup> Operator Name<br>MEWBOURNE OIL COMPANY |                                                                                            |                            |                       |                  |               |                | <sup>9</sup> Elevation<br><b>3158'</b> |  |
|                                          | •       |                                                     |                                                                                            |                            | <sup>10</sup> Surface | Location         |               |                |                                        |  |
| UL or lot no.                            | Section | Township                                            | Range                                                                                      | Lot Idn                    | Feet from the         | North/South line | Feet From the | East/West line | County                                 |  |
| B                                        | 21      | 26S                                                 | 32E                                                                                        |                            | 205                   | NORTH            | 1950          | EAST           | LEA                                    |  |
|                                          |         |                                                     | и ]                                                                                        | Bottom H                   | Iole Location         | If Different Fr  | om Surface    |                |                                        |  |
| UL or lot no.                            | Section | Township                                            | Range                                                                                      | Lot Idn -                  | Feet from the         | North/South line | Feet from the | East/West line | County                                 |  |
| 0                                        | 21      | 26S                                                 | 32E                                                                                        |                            | 102                   | SOUTH            | 1727          | EAST           | LEA                                    |  |
| Dedicated Acres 13 Joint or Infill 14 Co |         | Consolidation                                       | Code 15                                                                                    | Order No.                  |                       |                  |               |                |                                        |  |
| 160                                      |         |                                                     |                                                                                            |                            |                       |                  |               |                |                                        |  |