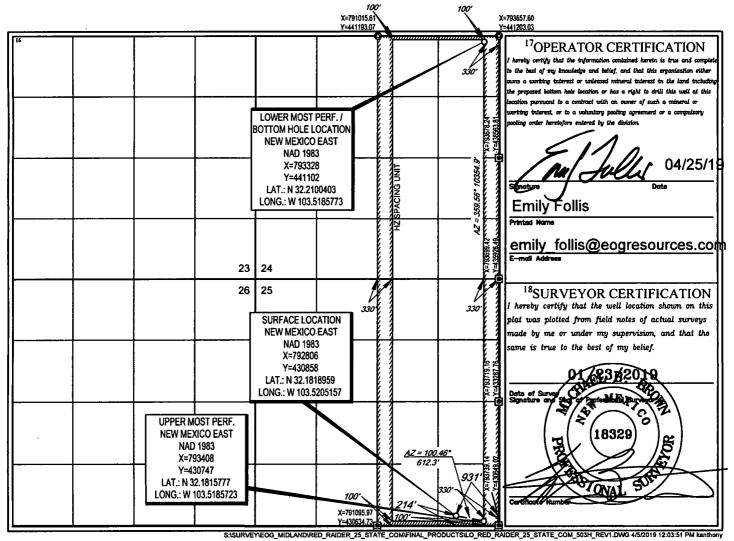

## WELL LOCATION AND ACREAGE DEDICATION PLAT

| <sup>12</sup> Dedicated Acres<br>640.00 | <sup>13</sup> Joint or l | infill <sup>14</sup> Co | nsolidation Cod         | le <sup>15</sup> Order          | · No.                    |                            |               |                |                          |  |
|-----------------------------------------|--------------------------|-------------------------|-------------------------|---------------------------------|--------------------------|----------------------------|---------------|----------------|--------------------------|--|
| A                                       | 24                       | 24-S                    | 33-E                    | -                               | 100'                     | NORTH                      | 330'          | EAST           | LEA                      |  |
| UL or lot no.                           | Section                  | Township                | Range                   | Lot Idn                         | Feet from the            | North/South line           | Feet from the | East/West line | Count                    |  |
|                                         |                          |                         | <sup>11</sup> E         | Bottom Hol                      | e Location If D          | ifferent From Sur          | face          |                |                          |  |
| P                                       | 25                       | 24-S                    | 33-E                    | -                               | 214'                     | SOUTH                      | 931'          | EAST           | LEA                      |  |
| UL or lot no.                           | Section                  | Township                | Range                   | Lot Idn                         | Feet from the            | North/South line           | Feet from the | East/West line | County                   |  |
|                                         |                          |                         |                         |                                 | <sup>10</sup> Surface Lo | ocation                    |               |                |                          |  |
| 7377                                    |                          |                         |                         | EOG RESOURCES, INC.             |                          |                            |               |                | 3504'                    |  |
| <sup>7</sup> OGRID No.                  |                          |                         |                         | <sup>8</sup> Operator Name      |                          |                            |               |                | <sup>9</sup> Elevation   |  |
| 3210                                    |                          |                         | RED RAIDER 25 STATE COM |                                 |                          |                            |               | 503H           |                          |  |
| <sup>4</sup> Property Code              |                          |                         | _                       | <sup>5</sup> Property Name      |                          |                            |               | l or           | <sup>6</sup> Well Number |  |
| 30-025-45776                            |                          |                         |                         | <sup>2</sup> Pool Code<br>96434 | L R                      | RED HILLS; BONE SPRING, NO |               |                |                          |  |