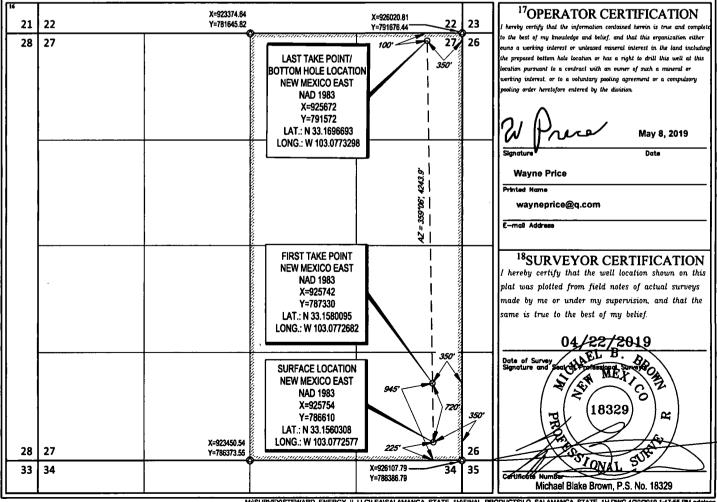

11,

| 30-0                                                         |                                | 5933                                                 |                  | 7 480                | A M           | AOLCO: 4         | AN AN         | Nes, Sou       | 77                   |  |  |  |
|--------------------------------------------------------------|--------------------------------|------------------------------------------------------|------------------|----------------------|---------------|------------------|---------------|----------------|----------------------|--|--|--|
| <sup>4</sup> Property C                                      | ode                            | roperty Name                                         |                  |                      |               |                  |               |                | Wen Rumber           |  |  |  |
| 32564                                                        | 6                              |                                                      |                  |                      |               |                  |               |                | #1H                  |  |  |  |
| 10GRID M<br>71/88                                            |                                | <sup>8</sup> Operator Name<br>STEWARD ENERGY II, LLC |                  |                      |               |                  |               |                | 'Elevation<br>3.796' |  |  |  |
|                                                              | <sup>10</sup> Surface Location |                                                      |                  |                      |               |                  |               |                |                      |  |  |  |
| UL or lot no.                                                | Section                        | Township                                             | Range            | Lot Idn              | Feet from the | North/South line | Feet from the | East/West line | County               |  |  |  |
| Р                                                            | 27                             | 13-S                                                 | 38-E             | -                    | 225'          | SOUTH            | 350'          | EAST           | LEA                  |  |  |  |
| <sup>11</sup> Bottom Hole Location If Different From Surface |                                |                                                      |                  |                      |               |                  |               |                |                      |  |  |  |
| UL or lot no.                                                | Section                        | Township                                             | Range            | Lot Idn              | Feet from the | North/South line | Feet from the | East/West line | County               |  |  |  |
| A                                                            | 27                             | 13-S                                                 | 38-E             | -                    | 100'          | NORTH            | 350'          | EAST           | LEA                  |  |  |  |
| <sup>12</sup> Dedicated Acres<br>160                         | <sup>13</sup> Joint or 1       | infill <sup>14</sup> 0                               | Consolidation Co | de <sup>15</sup> Ord | ler No.       |                  |               |                |                      |  |  |  |