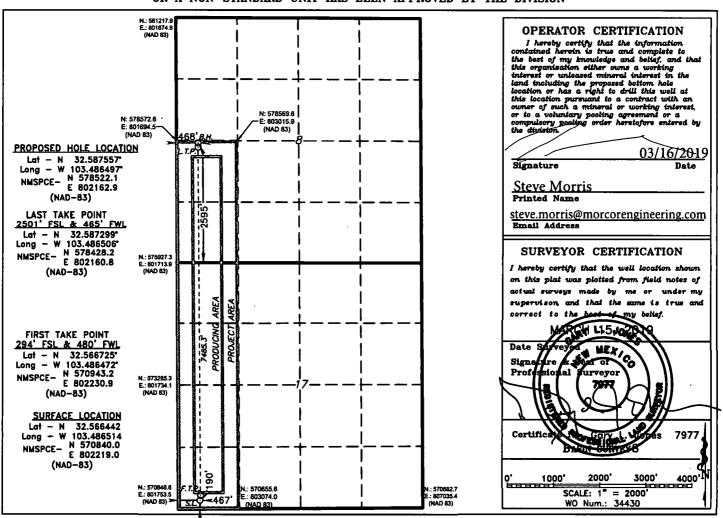

☐ AMENDED REPORT

| API Number    | Pool Code  | Pool Name                 | ****      |
|---------------|------------|---------------------------|-----------|
| 30-025-42972  | 24250      | Featherstone; Bone Spring |           |
| Property Code | P          | Well Number               |           |
| 317383        | DESERT ROS | 1H                        |           |
| OGRID No.     | 0          | perator Name              | Elevation |
| 249099        | CAZA O     | PERATING, LLC.            | 3692'     |

## Surface Location

| 1 | UL or lot No. | Section | Township | Range | Lot Idn | FEET from the | North/South line | FEET from the | East/West line | County |
|---|---------------|---------|----------|-------|---------|---------------|------------------|---------------|----------------|--------|
| l | М             | 17      | 20 S     | 35 E  |         | 190           | SOUTH            | 467           | WEST           | LEA    |

## Bottom Hole Location If Different From Surface

| UL or lot No.         | Section | Township    | Range         | Lot Idn | FEET from the | North/South line | FEET from the | East/West line | County |
|-----------------------|---------|-------------|---------------|---------|---------------|------------------|---------------|----------------|--------|
| L                     | 8       | 20 S        | 35 E          |         | 2595          | SOUTH            | 468           | WEST           | LEA    |
| Dedicated Acres Joint |         | r Infill Co | nsolidation ( | Code Or | der No.       |                  |               |                |        |
| 240                   |         |             |               |         |               |                  |               |                |        |

## NO ALLOWABLE WILL BE ASSIGNED TO THIS COMPLETION UNTIL ALL INTERESTS HAVE BEEN CONSOLIDATED OR A NON-STANDARD UNIT HAS BEEN APPROVED BY THE DIVISION